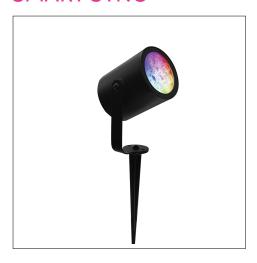

## PRODUCT DESCRIPTION

The latest in our SMART SYNCPLUS product series, KEG is a low-profile and compact spot light with advanced RF and Zigbee technology. Create different lighting schemes with RGBCCT colour tunable modes, adjustable white temperature and smooth dimming control. Ideal for exterior landscape projects and architectural applications.

## PRODUCT FEATURES

RGBCCT Smart Zigbee LED spike light

RF 2.4 GHz + Zigbee technology

Smooth dimming control

Tunable white temperature 2700K - 6500K

Multi RGB colour changing options

Auto-sync and auto-send communication

Black matt finish

IP65 Protection

Control distance up to 30 metres

24V power supply required

Surface mount or optional spike

Use independently or synchronise with other units

## PRODUCT DATA

| Model           | GL7-LV-ZIG                                          |
|-----------------|-----------------------------------------------------|
| LED Brand       | EPISTAR                                             |
| Protection      | IP65                                                |
| Power           | 7W                                                  |
| Luminous Flux   | 550Lm                                               |
| CRI             | >80                                                 |
| Colour          | Tunable 2700k - 6500k + RGB Colour Changing options |
| Input           | 24V                                                 |
| Material        | Aluminium housing   PC   Glass lens                 |
| Beam Angle      | 25°                                                 |
| Life            | >30,000 hours                                       |
| Control         | 2.4G RF - Remote control   App control              |
| Wireless Signal | RF 2.4Ghz + Zigbee                                  |
| Range           | Up to 30m (without obstruction)                     |
| Dimensions      | H 75mm D 103mm W 65mm   Spike H 158mm W 35mm        |
| Approvals       | CE ROHS UKCA                                        |