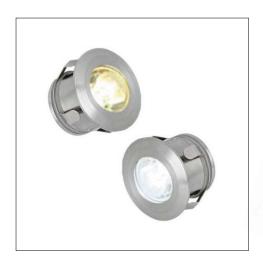

#### PRODUCT DESCRIPTION

MULTI is a robust and versatile 6 light LED kit incorporating unique GAP design and high powered SMD technology. SS316 marine grade stainless steel ideal for marine lighting and exterior in-ground installations.

#### PRODUCT FEATURES

SS316 complete 6 light LED kit

Marine grade 316 stainless steel

High quality manufacturing

Plug & play simplicity

Easy installation

High powered single 0.5W Epistar LED chip

IP67 Protection

Clear tempered glass lens

Includes IP65 in-line power supply and junction unit

Complete with 6m of flex

Suitable for diverse domestic, retail and commercial applications

#### PRODUCT DATA

|               | I                      |
|---------------|------------------------|
| Model         | LED-MULTI-KIT          |
| LED Brand     | EPISTAR                |
| Power         | 6×0.5W                 |
| Luminous Flux | 300Lm                  |
| Protection    | IP67                   |
| Colour        | WW - 3000k   W - 6000k |
| Input         | 12V                    |
| Material      | Stainless steel        |
| Lens          | Clear tempered glass   |
| Beam Angle    | 120°                   |
| Life          | >30,000 hours          |
| Dimensions    | Dia 34mm   H 23mm      |
| Cut out       | 28mm                   |
| Cable         | 6m of flex             |
| Approvals     | CE   ROHS              |