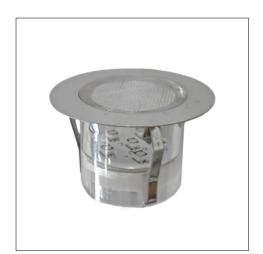

### PRODUCT DESCRIPTION

Contemporary and versatile 10 light LED kit with plug and play simplicity. RGB colour changing kits incorporate sequential switching technology to enable 7 single colour settings. Suitable for diverse domestic, retail and commercial applications.

### **PRODUCT FEATURES**

Easy to install complete 10 light LED kit

Plug and Play simplicity

Choice of 3 sizes: MINI | MIDI | MAXI

Polished chrome finish

Prismatic lens

RGB colour changing or single colour options sequential switching technology

**IP67 Protection** 

Includes In-line driver and junction unit

Complete with 5m of flex on each light and 3m of flex from driver

Ideal for bathroom, kitchen, decking, step and plinth lighting

# PRODUCT DATA

| Model         | LED-MAXI-KIT-RGB                                                        |
|---------------|-------------------------------------------------------------------------|
| LED Brand     | EPISTAR                                                                 |
| Power         | 5W per kit                                                              |
| Luminous Flux | 340Lm                                                                   |
| Protection    | IP67                                                                    |
| Colour        | Auto colour change   White   Blue   Green   Red   Purple   Amber   Pink |
| Input         | 5V                                                                      |
| Material      | Stainless steel housing                                                 |
| Lens          | Prismatic PC                                                            |
| Bezel         | Polished chrome                                                         |
| Beam Angle    | 120°                                                                    |
| Life          | >30,000 hours                                                           |
| Dimensions    | Dia 45mm   H 27mm                                                       |
| Cut out       | 32mm                                                                    |
| Cable         | 5m on each light   3m from driver                                       |
| Approvals     | CE   ROHS                                                               |