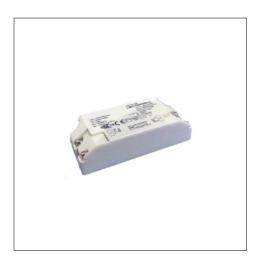

#### PRODUCT DESCRIPTION

Constant current 350mA driver for use with series wired GAP LED fittings. Wire in series. Non-dimmable.

### **PRODUCT FEATURES**

4w constant current non-dimmable LED driver

Pre-wired connections

For use with constant current LED luminaires

For indoor use or within an enclosure

PC housing

Mounting tabs for securing to a flat surface

# PRODUCT DATA

| Model             | T-4W-350MA                              |
|-------------------|-----------------------------------------|
| Rated Current     | 350mA +/-10%                            |
| DC Voltage        | 3-12vDC                                 |
| Rated Power       | 4w                                      |
| AC Current        | 0.15A                                   |
| Working Temp.     | -20° to +50°C Ta: Max 50°C Tc: Max 85°C |
| Protection        | IP66                                    |
| Dimensions        | L 53mm   W 27mm   D 20mm                |
| Current Tolerance | +/- 10%                                 |
| Voltage Range     | 100-240VAC +/-10% 50-60Hz               |
| Primary cable     | UL1007 18AWG 180mm                      |
| Secondary cable   | UL1007 18AWG 180mm                      |
| Weight            | 42g                                     |
| Approvals         | CE   RoHS   SELV                        |