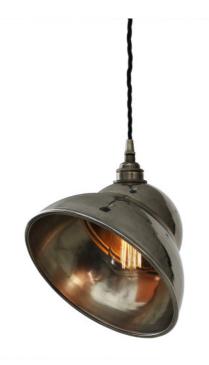

### **Polished Brass**

| MATERIAL                 | Brass                                      |
|--------------------------|--------------------------------------------|
| HEIGHT                   | 18cm   7.09"                               |
| WIDTH   DIAMETER         | 24cm   9.45"                               |
| LENGTH   PROJECTION      | n/a                                        |
| WEIGHT                   | 0.76KG   1.68lbs                           |
| LAMPHOLDER               | E27 x 1                                    |
| MAX WATTAGE              | 40W x 1                                    |
| VOLTAGE                  | 220/240v                                   |
| IP RATING                | 20                                         |
| CLASS PROTECTION         | ı                                          |
| SHADE                    |                                            |
| FLEX   BAR   CHAIN LENGT | 100cm   40"                                |
| CABLE TYPE               | MLCA020   3 Core Twist   Black Braid   PVC |