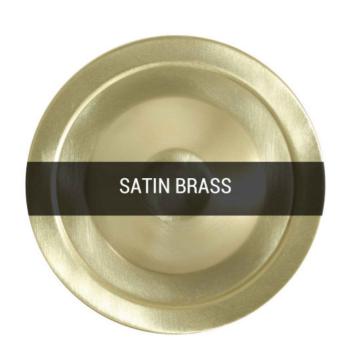

#### MLP390SATBRS Satin Brass

| MATERIAL                 | Brass                                      |
|--------------------------|--------------------------------------------|
| HEIGHT                   | 18cm   7.09"                               |
| WIDTH   DIAMETER         | 24cm   9.45"                               |
| LENGTH   PROJECTION      | n/a                                        |
| WEIGHT                   | 0.76KG   1.68lbs                           |
| LAMPHOLDER               | E27 x 1                                    |
| MAX WATTAGE              | 40W x 1                                    |
| VOLTAGE                  | 220/240v                                   |
| IP RATING                | 20                                         |
| CLASS PROTECTION         | I                                          |
| SHADE                    | -                                          |
| FLEX   BAR   CHAIN LENGT | 100cm   40"                                |
| CABLE TYPE               | MLCA020   3 Core Twist   Black Braid   PVC |