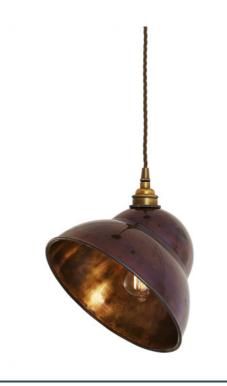

#### MLP390ANTBRS **Antique Brass**

| MATERIAL                 | Brass                                      |
|--------------------------|--------------------------------------------|
| HEIGHT                   | 18cm   7.09"                               |
| WIDTH   DIAMETER         | 24cm   9.45"                               |
| LENGTH   PROJECTION      | n/a                                        |
| WEIGHT                   | 0.76KG   1.68lbs                           |
| LAMPHOLDER               | E27 x 1                                    |
| MAX WATTAGE              | 40W x 1                                    |
| VOLTAGE                  | 220/240v                                   |
| IP RATING                | 20                                         |
| CLASS PROTECTION         | I                                          |
| SHADE                    |                                            |
| FLEX   BAR   CHAIN LENGT | 100cm   40"                                |
| CABLE TYPE               | MLCA007   3 Core Twist   Brown Braid   PVC |