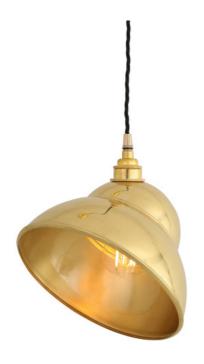

### MLP390POLBRS

### **Polished Brass**

| MATERIAL                 | Brass                                      |
|--------------------------|--------------------------------------------|
| HEIGHT                   | 18cm   7.09"                               |
| WIDTH   DIAMETER         | 24cm   9.45"                               |
| LENGTH   PROJECTION      | n/a                                        |
| WEIGHT                   | 0.76KG   1.68lbs                           |
| LAMPHOLDER               | E27 x 1                                    |
| MAX WATTAGE              | 40W x 1                                    |
| VOLTAGE                  | 220/240v                                   |
| IP RATING                | 20                                         |
| CLASS PROTECTION         | ı                                          |
| SHADE                    |                                            |
| FLEX   BAR   CHAIN LENGT | 100cm   40"                                |
| CABLE TYPE               | MLCA020   3 Core Twist   Black Braid   PVC |