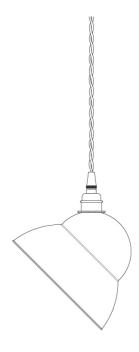

#### MLP390ANTBRS **Antique Brass**

| MATERIAL                 | Brass                                      |
|--------------------------|--------------------------------------------|
| HEIGHT                   | 18cm   7.09"                               |
| WIDTH   DIAMETER         | 24cm   9.45"                               |
| LENGTH   PROJECTION      | n/a                                        |
| WEIGHT                   | 0.76KG   1.68lbs                           |
| LAMPHOLDER               | E27 x 1                                    |
| MAX WATTAGE              | 40W x 1                                    |
| VOLTAGE                  | 220/240v                                   |
| IP RATING                | 20                                         |
| CLASS PROTECTION         | I                                          |
| SHADE                    |                                            |
| FLEX   BAR   CHAIN LENGT | 100cm   40"                                |
| CABLE TYPE               | MLCA007   3 Core Twist   Brown Braid   PVC |

#### Antique Silver MLP390ANTSLV

| MATERIAL                 | Brass                                      |
|--------------------------|--------------------------------------------|
| HEIGHT                   | 18cm   7.09"                               |
| WIDTH   DIAMETER         | 24cm   9.45"                               |
| LENGTH   PROJECTION      | n/a                                        |
| WEIGHT                   | 0.76KG   1.68lbs                           |
| LAMPHOLDER               | E27 x 1                                    |
| MAX WATTAGE              | 40W x 1                                    |
| VOLTAGE                  | 220/240v                                   |
| IP RATING                | 20                                         |
| CLASS PROTECTION         | I                                          |
| SHADE                    |                                            |
| FLEX   BAR   CHAIN LENGT | 100cm   40"                                |
| CABLE TYPE               | MLCA020   3 Core Twist   Black Braid   PVC |

### MLP390POLBRS

### **Polished Brass**

| MATERIAL                 | Brass                                      |
|--------------------------|--------------------------------------------|
| HEIGHT                   | 18cm   7.09"                               |
| WIDTH   DIAMETER         | 24cm   9.45"                               |
| LENGTH   PROJECTION      | n/a                                        |
| WEIGHT                   | 0.76KG   1.68lbs                           |
| LAMPHOLDER               | E27 x 1                                    |
| MAX WATTAGE              | 40W x 1                                    |
| VOLTAGE                  | 220/240v                                   |
| IP RATING                | 20                                         |
| CLASS PROTECTION         | ı                                          |
| SHADE                    |                                            |
| FLEX   BAR   CHAIN LENGT | 100cm   40"                                |
| CABLE TYPE               | MLCA020   3 Core Twist   Black Braid   PVC |

#### MLP390SATBRS Satin Brass

| MATERIAL                 | Brass                                      |
|--------------------------|--------------------------------------------|
| HEIGHT                   | 18cm   7.09"                               |
| WIDTH   DIAMETER         | 24cm   9.45"                               |
| LENGTH   PROJECTION      | n/a                                        |
| WEIGHT                   | 0.76KG   1.68lbs                           |
| LAMPHOLDER               | E27 x 1                                    |
| MAX WATTAGE              | 40W x 1                                    |
| VOLTAGE                  | 220/240v                                   |
| IP RATING                | 20                                         |
| CLASS PROTECTION         | I                                          |
| SHADE                    | -                                          |
| FLEX   BAR   CHAIN LENGT | 100cm   40"                                |
| CABLE TYPE               | MLCA020   3 Core Twist   Black Braid   PVC |