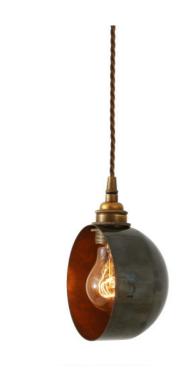

#### MLP400ANTBRS

#### **Antique Brass**

| MATERIAL                 | Brass                                      |
|--------------------------|--------------------------------------------|
| HEIGHT                   | 20cm   7.87"                               |
| WIDTH   DIAMETER         | 13.5cm   5.31"                             |
| LENGTH   PROJECTION      | n/a                                        |
| WEIGHT                   | 0.5KG   1.1lbs                             |
| LAMPHOLDER               | E27 x 1                                    |
| MAX WATTAGE              | 40W x 1                                    |
| VOLTAGE                  | 220/240v                                   |
| IP RATING                | 20                                         |
| CLASS PROTECTION         | 1                                          |
| SHADE                    |                                            |
| FLEX   BAR   CHAIN LENGT | 100cm   40"                                |
| CABLE TYPE               | MLCA007   3 Core Twist   Brown Braid   PVC |

Fixing Bracket MLROSE05GRIP | Antique Brass