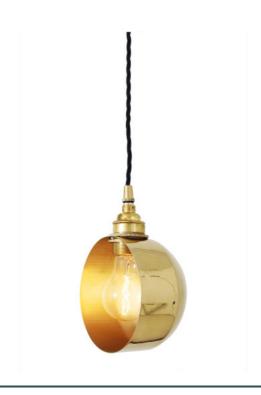

#### MLP400POLCHR **Polished Chrome**

| MATERIAL                 | Brass                                      |
|--------------------------|--------------------------------------------|
| HEIGHT                   | 20cm   7.87''                              |
| WIDTH   DIAMETER         | 13.5cm   5.31"                             |
| LENGTH   PROJECTION      | n/a                                        |
| WEIGHT                   | 0.5KG   1.1lbs                             |
| LAMPHOLDER               | E27 x 1                                    |
| MAX WATTAGE              | 40W x 1                                    |
| VOLTAGE                  | 220/240v                                   |
| IP RATING                | 20                                         |
| CLASS PROTECTION         | I                                          |
| SHADE                    | -                                          |
| FLEX   BAR   CHAIN LENGT | 100cm   40"                                |
| CABLE TYPE               | MLCA020   3 Core Twist   Black Braid   PVC |

Fixing Bracket MLROSE05GRIP | Polished Chrome