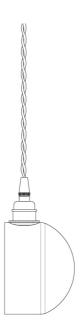

#### Antique Silver MLP400ANTSLV

| MATERIAL                 | Brass                                      |
|--------------------------|--------------------------------------------|
| HEIGHT                   | 20cm   7.87"                               |
| WIDTH   DIAMETER         | 13.5cm   5.31"                             |
| LENGTH   PROJECTION      | n/a                                        |
| WEIGHT                   | 0.5KG   1.1lbs                             |
| LAMPHOLDER               | E27 x 1                                    |
| MAX WATTAGE              | 40W x 1                                    |
| VOLTAGE                  | 220/240v                                   |
| IP RATING                | 20                                         |
| CLASS PROTECTION         | I                                          |
| SHADE                    | -                                          |
| FLEX   BAR   CHAIN LENGT | 100cm   40"                                |
| CABLE TYPE               | MLCA020   3 Core Twist   Black Braid   PVC |

Fixing Bracket MLROSE05GRIP | Antique Silver

MLP400POLBRS

**Polished Brass** 

| MATERIAL                 | Brass                                      |
|--------------------------|--------------------------------------------|
| HEIGHT                   | 20cm   7.87"                               |
| WIDTH   DIAMETER         | 13.5cm   5.31"                             |
| LENGTH   PROJECTION      | n/a                                        |
| WEIGHT                   | 0.5KG   1.1lbs                             |
| LAMPHOLDER               | E27 x 1                                    |
| MAX WATTAGE              | 40W x 1                                    |
| VOLTAGE                  | 220/240v                                   |
| IP RATING                | 20                                         |
| CLASS PROTECTION         | 1                                          |
| SHADE                    |                                            |
| FLEX   BAR   CHAIN LENGT | 100cm   40"                                |
| CABLE TYPE               | MLCA020   3 Core Twist   Black Braid   PVC |