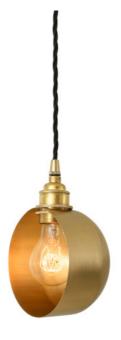

Fixing Bracket MLROSE05GRIP | Antique Silver

MLP400POLBRS

**Polished Brass** 

| MATERIAL                 | Brass                                      |
|--------------------------|--------------------------------------------|
| HEIGHT                   | 20cm   7.87"                               |
| WIDTH   DIAMETER         | 13.5cm   5.31"                             |
| LENGTH   PROJECTION      | n/a                                        |
| WEIGHT                   | 0.5KG   1.1lbs                             |
| LAMPHOLDER               | E27 x 1                                    |
| MAX WATTAGE              | 40W x 1                                    |
| VOLTAGE                  | 220/240v                                   |
| IP RATING                | 20                                         |
| CLASS PROTECTION         | 1                                          |
| SHADE                    |                                            |
| FLEX   BAR   CHAIN LENGT | 100cm   40"                                |
| CABLE TYPE               | MLCA020   3 Core Twist   Black Braid   PVC |