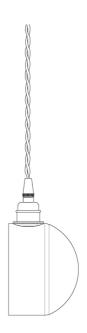

#### MLP400ANTBRS

#### **Antique Brass**

| MATERIAL                 | Brass                                      |
|--------------------------|--------------------------------------------|
| HEIGHT                   | 20cm   7.87"                               |
| WIDTH   DIAMETER         | 13.5cm   5.31"                             |
| LENGTH   PROJECTION      | n/a                                        |
| WEIGHT                   | 0.5KG   1.1lbs                             |
| LAMPHOLDER               | E27 x 1                                    |
| MAX WATTAGE              | 40W x 1                                    |
| VOLTAGE                  | 220/240v                                   |
| IP RATING                | 20                                         |
| CLASS PROTECTION         | 1                                          |
| SHADE                    |                                            |
| FLEX   BAR   CHAIN LENGT | 100cm   40"                                |
| CABLE TYPE               | MLCA007   3 Core Twist   Brown Braid   PVC |

Fixing Bracket MLROSE05GRIP | Antique Brass