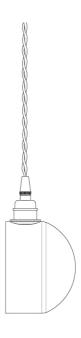

#### MLP400ANTBRS

#### **Antique Brass**

| MATERIAL                 | Brass                                      |
|--------------------------|--------------------------------------------|
| HEIGHT                   | 20cm   7.87"                               |
| WIDTH   DIAMETER         | 13.5cm   5.31"                             |
| LENGTH   PROJECTION      | n/a                                        |
| WEIGHT                   | 0.5KG   1.1lbs                             |
| LAMPHOLDER               | E27 x 1                                    |
| MAX WATTAGE              | 40W x 1                                    |
| VOLTAGE                  | 220/240v                                   |
| IP RATING                | 20                                         |
| CLASS PROTECTION         | 1                                          |
| SHADE                    |                                            |
| FLEX   BAR   CHAIN LENGT | 100cm   40"                                |
| CABLE TYPE               | MLCA007   3 Core Twist   Brown Braid   PVC |

Fixing Bracket MLROSE05GRIP | Antique Brass