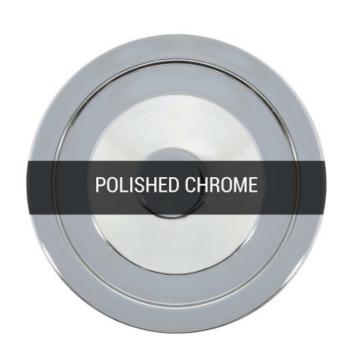

#### MLP400POLCHR **Polished Chrome**

| MATERIAL                 | Brass                                      |
|--------------------------|--------------------------------------------|
| HEIGHT                   | 20cm   7.87''                              |
| WIDTH   DIAMETER         | 13.5cm   5.31"                             |
| LENGTH   PROJECTION      | n/a                                        |
| WEIGHT                   | 0.5KG   1.1lbs                             |
| LAMPHOLDER               | E27 x 1                                    |
| MAX WATTAGE              | 40W x 1                                    |
| VOLTAGE                  | 220/240v                                   |
| IP RATING                | 20                                         |
| CLASS PROTECTION         | I                                          |
| SHADE                    | -                                          |
| FLEX   BAR   CHAIN LENGT | 100cm   40"                                |
| CABLE TYPE               | MLCA020   3 Core Twist   Black Braid   PVC |

Fixing Bracket MLROSE05GRIP | Polished Chrome