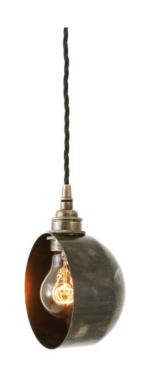

#### Antique Silver MLP400ANTSLV

| MATERIAL                 | Brass                                      |
|--------------------------|--------------------------------------------|
| HEIGHT                   | 20cm   7.87"                               |
| WIDTH   DIAMETER         | 13.5cm   5.31"                             |
| LENGTH   PROJECTION      | n/a                                        |
| WEIGHT                   | 0.5KG   1.1lbs                             |
| LAMPHOLDER               | E27 x 1                                    |
| MAX WATTAGE              | 40W x 1                                    |
| VOLTAGE                  | 220/240v                                   |
| IP RATING                | 20                                         |
| CLASS PROTECTION         | I                                          |
| SHADE                    | -                                          |
| FLEX   BAR   CHAIN LENGT | 100cm   40"                                |
| CABLE TYPE               | MLCA020   3 Core Twist   Black Braid   PVC |

Fixing Bracket MLROSE05GRIP | Antique Silver

MLP400POLBRS

**Polished Brass** 

| MATERIAL                 | Brass                                      |
|--------------------------|--------------------------------------------|
| HEIGHT                   | 20cm   7.87"                               |
| WIDTH   DIAMETER         | 13.5cm   5.31"                             |
| LENGTH   PROJECTION      | n/a                                        |
| WEIGHT                   | 0.5KG   1.1lbs                             |
| LAMPHOLDER               | E27 x 1                                    |
| MAX WATTAGE              | 40W x 1                                    |
| VOLTAGE                  | 220/240v                                   |
| IP RATING                | 20                                         |
| CLASS PROTECTION         | 1                                          |
| SHADE                    |                                            |
| FLEX   BAR   CHAIN LENGT | 100cm   40"                                |
| CABLE TYPE               | MLCA020   3 Core Twist   Black Braid   PVC |