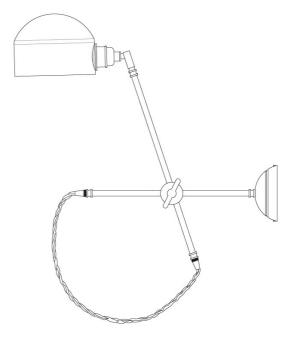

## **BOGOTA Wall Light**

MLWL232

| MATERIAL                  | Brass                  |
|---------------------------|------------------------|
| HEIGHT                    | 22-60cm   8.66-23.62"  |
| WIDTH   DIAMETER          | 13.5cm   5.31"         |
| LENGTH   PROJECTION       | 30-51cm   11.81-20.08" |
| WEIGHT                    | 1.4KG   3.09lbs        |
| LAMP HOLDER               | E27 or E26 *           |
| MAX WATTAGE               | 40W x 1                |
| VOLTAGE                   | 220/240v or 110/120v*  |
| IP RATING                 | 20                     |
| CLASS PROTECTION          | 1                      |
| SHADE CODE                | -                      |
| CABLE   CHAIN   BAR LENGT | n/a                    |
| CABLE TYPE                | -                      |