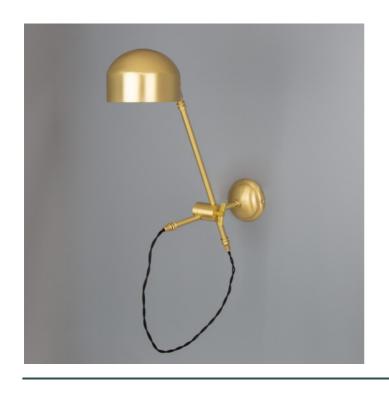

## **BOGOTA Wall Light**

MLWL232

| MATERIAL                  | Brass                  |
|---------------------------|------------------------|
| HEIGHT                    | 22-60cm   8.66-23.62"  |
| WIDTH   DIAMETER          | 13.5cm   5.31"         |
| LENGTH   PROJECTION       | 30-51cm   11.81-20.08" |
| WEIGHT                    | 1.4KG   3.09lbs        |
| LAMP HOLDER               | E27 or E26 *           |
| MAX WATTAGE               | 40W x 1                |
| VOLTAGE                   | 220/240v or 110/120v*  |
| IP RATING                 | 20                     |
| CLASS PROTECTION          | 1                      |
| SHADE CODE                | -                      |
| CABLE   CHAIN   BAR LENGT | n/a                    |
| CABLE TYPE                | -                      |