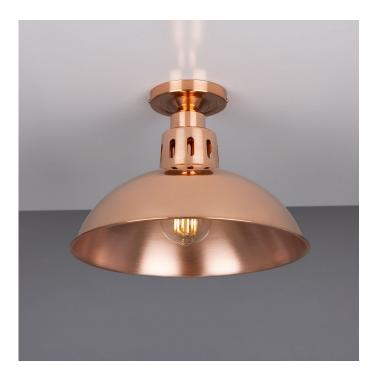

## **BERLIN Ceiling Light**

MLCF38POLCOP Polished Copper

| MATERIAL                 | Brass   Copper   |
|--------------------------|------------------|
| HEIGHT                   | 29cm   11.42"    |
| WIDTH   DIAMETER         | 30cm   11.81"    |
| LENGTH   PROJECTION      | n/a              |
| WEIGHT                   | 0.46KG   1.01lbs |
| LAMPHOLDER               | E27 x 1          |
| MAX WATTAGE              | 60W x 1          |
| VOLTAGE                  | 220/240v         |
| IP RATING                | 20               |
| CLASS PROTECTION         | I                |
| SHADE                    | -                |
| FLEX   BAR   CHAIN LENGT | n/a              |
| CABLE TYPE               | -                |