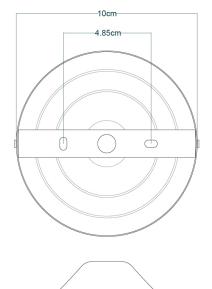

## Fixing Bracket MLWB02 | Copper

Product Notes: 1) Lamps not included with light fixture. 2) All products are individually hand crafted, therefore may differ slightly within manufacturing tolerances. 3) Please refer to: http://www.mullanlighting.com/terms for full list of Terms & Conditions. 4) Cable/Chain can be shortened during installation. 5) Longer Cable/Chain available on request. 6) Additional colour finishes available on request. 7.) Dimensions do not include lamps. 8.) Products wired to UL standards will operate at 110/120v with the appropriate lampholders.