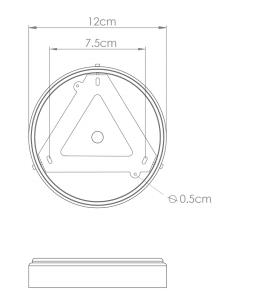

Fixing Bracket MLROSE39 | Antique Brass

Product Notes:

MLCMCF004ANTSLV

Antique Silver

| MATERIAL                 | Brass   Ceramic                            |
|--------------------------|--------------------------------------------|
| HEIGHT                   | 100cm   39.37"                             |
| WIDTH   DIAMETER         | 27cm   10.63"                              |
| LENGTH   PROJECTION      | n/a                                        |
| WEIGHT                   | 0.8KG   1.76lbs                            |
| LAMPHOLDER               | E27 x 1                                    |
| MAX WATTAGE              | 40W x 1                                    |
| VOLTAGE                  | 220/240v                                   |
| IP RATING                | 20                                         |
| CLASS PROTECTION         | I                                          |
| SHADE                    | MLCS037                                    |
| FLEX   BAR   CHAIN LENGT | n/a                                        |
| CABLE TYPE               | MLCA028   2 Core Round   Black Braid   PVC |