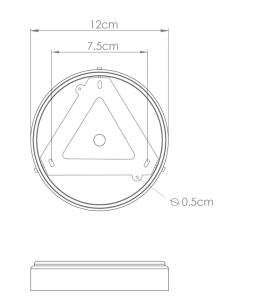

Fixing Bracket MLROSE39 | Antique Brass

Product Notes:

MLCMCF004ANTSLV

Antique Silver

| MATERIAL                 | Brass   Ceramic                            |
|--------------------------|--------------------------------------------|
| HEIGHT                   | 100cm   39.37"                             |
| WIDTH   DIAMETER         | 27cm   10.63"                              |
| LENGTH   PROJECTION      | n/a                                        |
| WEIGHT                   | 0.8KG   1.76lbs                            |
| LAMPHOLDER               | E27 x 1                                    |
| MAX WATTAGE              | 40W x 1                                    |
| VOLTAGE                  | 220/240v                                   |
| IP RATING                | 20                                         |
| CLASS PROTECTION         | I                                          |
| SHADE                    | MLCS037                                    |
| FLEX   BAR   CHAIN LENGT | n/a                                        |
| CABLE TYPE               | MLCA028   2 Core Round   Black Braid   PVC |