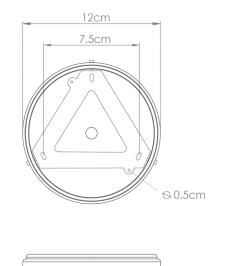

Fixing Bracket MLROSE39 | Antique Brass

Product Notes:

MLCMCF004ANTSLV

Antique Silver

| MATERIAL                 | Brass   Ceramic                            |
|--------------------------|--------------------------------------------|
| HEIGHT                   | 100cm   39.37"                             |
| WIDTH   DIAMETER         | 27cm   10.63"                              |
| LENGTH   PROJECTION      | n/a                                        |
| WEIGHT                   | 0.8KG   1.76lbs                            |
| LAMPHOLDER               | E27 x 1                                    |
| MAX WATTAGE              | 40W x 1                                    |
| VOLTAGE                  | 220/240v                                   |
| IP RATING                | 20                                         |
| CLASS PROTECTION         | I                                          |
| SHADE                    | MLCS037                                    |
| FLEX   BAR   CHAIN LENGT | n/a                                        |
| CABLE TYPE               | MLCA028   2 Core Round   Black Braid   PVC |