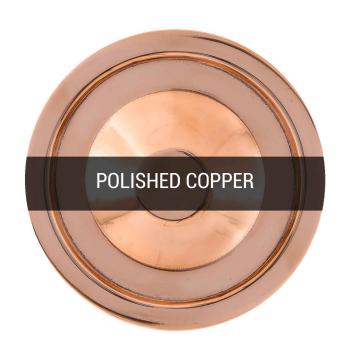

Fixing Bracket MLROSE39

Product Notes:

MLCMCF004SATBRS

Satin Brass

| MATERIAL                 | Brass   Ceramic                            |
|--------------------------|--------------------------------------------|
| HEIGHT                   | 100cm   39.37"                             |
| WIDTH   DIAMETER         | 27cm   10.63"                              |
| LENGTH   PROJECTION      | n/a                                        |
| WEIGHT                   | 0.8KG   1.76lbs                            |
| LAMPHOLDER               | E27 x 1                                    |
| MAX WATTAGE              | 40W x 1                                    |
| VOLTAGE                  | 220/240v                                   |
| IP RATING                | 20                                         |
| CLASS PROTECTION         | 1                                          |
| SHADE                    | MLCS037                                    |
| FLEX   BAR   CHAIN LENGT | n/a                                        |
| CABLE TYPE               | MLCA028   2 Core Round   Black Braid   PVC |