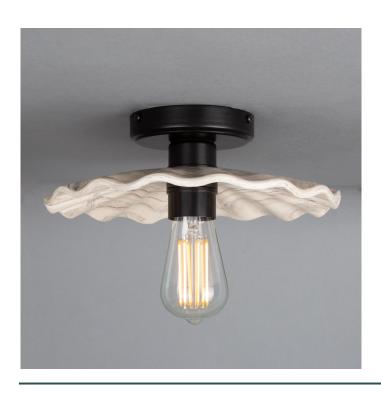

Fixing Bracket MLROSE39 | Matt Black

Product Notes:

MLCMCF004POLBRS

**Polished Brass** 

| MATERIAL                 | Brass   Ceramic |
|--------------------------|-----------------|
| HEIGHT                   | 100cm   39.37"  |
| WIDTH   DIAMETER         | 27cm   10.63"   |
| LENGTH   PROJECTION      | n/a             |
| WEIGHT                   | 0.8KG   1.76lbs |
| LAMPHOLDER               | E27 x 1         |
| MAX WATTAGE              | 40W x 1         |
| VOLTAGE                  | 220/240v        |
| IP RATING                | 20              |
| CLASS PROTECTION         | ı               |
| SHADE                    | MLCS037         |
| FLEX   BAR   CHAIN LENGT | n/a             |
| CABLE TYPE               | MLCS028         |