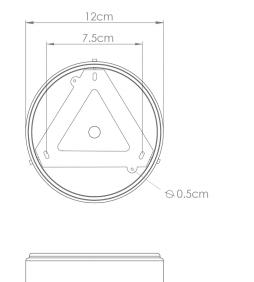

Fixing Bracket MLROSE39 | Matt Black

Product Notes:

MLCMCF004POLBRS

**Polished Brass** 

| MATERIAL                 | Brass   Ceramic |
|--------------------------|-----------------|
| HEIGHT                   | 100cm   39.37"  |
| WIDTH   DIAMETER         | 27cm   10.63"   |
| LENGTH   PROJECTION      | n/a             |
| WEIGHT                   | 0.8KG   1.76lbs |
| LAMPHOLDER               | E27 x 1         |
| MAX WATTAGE              | 40W x 1         |
| VOLTAGE                  | 220/240v        |
| IP RATING                | 20              |
| CLASS PROTECTION         | ı               |
| SHADE                    | MLCS037         |
| FLEX   BAR   CHAIN LENGT | n/a             |
| CABLE TYPE               | MLCS028         |