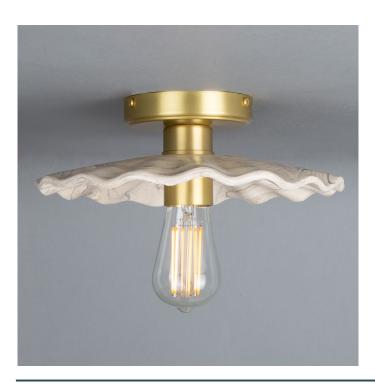

MLCMCF004ANTBRS

**Antique Brass** 

| MATERIAL                 | Brass   Ceramic                            |
|--------------------------|--------------------------------------------|
| HEIGHT                   | 100cm   39.37"                             |
| WIDTH   DIAMETER         | 27cm   10.63"                              |
| LENGTH   PROJECTION      | n/a                                        |
| WEIGHT                   | 0.8KG   1.76lbs                            |
| LAMPHOLDER               | E27 x 1                                    |
| MAX WATTAGE              | 40W x 1                                    |
| VOLTAGE                  | 220/240v                                   |
| IP RATING                | 20                                         |
| CLASS PROTECTION         | I                                          |
| SHADE                    | MLCS037                                    |
| FLEX   BAR   CHAIN LENGT | n/a                                        |
| CABLE TYPE               | MLCA047   2 Core Round   Brown Braid   PVC |

Fixing Bracket MLROSE39 | Polished Brass

Product Notes:

MLCMCF004POLCOP

**Polished Copper** 

| MATERIAL                 | Copper   Ceramic                           |
|--------------------------|--------------------------------------------|
| HEIGHT                   | 100cm   39.37"                             |
| WIDTH   DIAMETER         | 27cm   10.63"                              |
| LENGTH   PROJECTION      | n/a                                        |
| WEIGHT                   | 0.8KG   1.76lbs                            |
| LAMPHOLDER               | E27 x 1                                    |
| MAX WATTAGE              | 5W x 1                                     |
| VOLTAGE                  | 220/240v                                   |
| IP RATING                | 20                                         |
| CLASS PROTECTION         | I                                          |
| SHADE                    | MLCS037                                    |
| FLEX   BAR   CHAIN LENGT | n/a                                        |
| CABLE TYPE               | MLCA028   2 Core Round   Black Braid   PVC |

Fixing Bracket MLROSE39 | Satin Brass

Product Notes: