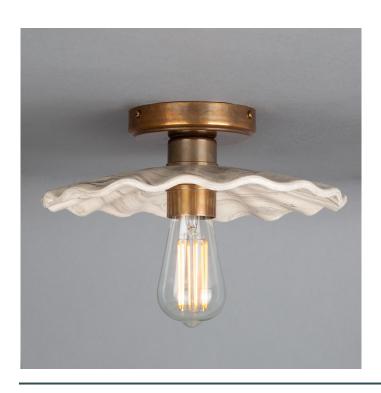

MLCMCF004ANTBRS

**Antique Brass** 

| MATERIAL                 | Brass   Ceramic                            |
|--------------------------|--------------------------------------------|
| HEIGHT                   | 100cm   39.37"                             |
| WIDTH   DIAMETER         | 27cm   10.63"                              |
| LENGTH   PROJECTION      | n/a                                        |
| WEIGHT                   | 0.8KG   1.76lbs                            |
| LAMPHOLDER               | E27 x 1                                    |
| MAX WATTAGE              | 40W x 1                                    |
| VOLTAGE                  | 220/240v                                   |
| IP RATING                | 20                                         |
| CLASS PROTECTION         | I                                          |
| SHADE                    | MLCS037                                    |
| FLEX   BAR   CHAIN LENGT | n/a                                        |
| CABLE TYPE               | MLCA047   2 Core Round   Brown Braid   PVC |