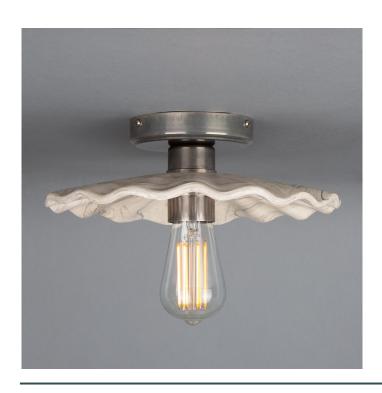

Fixing Bracket MLROSE39 | Antique Silver

Product Notes:

MLCMCF004PCMBK Matt Black

| MATERIAL                 | Brass   Ceramic                            |
|--------------------------|--------------------------------------------|
| HEIGHT                   | 100cm   39.37"                             |
| WIDTH   DIAMETER         | 27cm   10.63"                              |
| LENGTH   PROJECTION      | n/a                                        |
| WEIGHT                   | 0.8KG   1.76lbs                            |
| LAMPHOLDER               | E27 x 1                                    |
| MAX WATTAGE              | 40W x 1                                    |
| VOLTAGE                  | 220/240v                                   |
| IP RATING                | 20                                         |
| CLASS PROTECTION         | I                                          |
| SHADE                    | MLCS037                                    |
| FLEX   BAR   CHAIN LENGT | n/a                                        |
| CABLE TYPE               | MLCA028   2 Core Round   Black Braid   PVC |