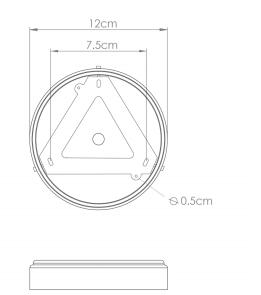

MLCMCF004ANTBRS

**Antique Brass** 

| MATERIAL                 | Brass   Ceramic                            |
|--------------------------|--------------------------------------------|
| HEIGHT                   | 100cm   39.37"                             |
| WIDTH   DIAMETER         | 27cm   10.63"                              |
| LENGTH   PROJECTION      | n/a                                        |
| WEIGHT                   | 0.8KG   1.76lbs                            |
| LAMPHOLDER               | E27 x 1                                    |
| MAX WATTAGE              | 40W x 1                                    |
| VOLTAGE                  | 220/240v                                   |
| IP RATING                | 20                                         |
| CLASS PROTECTION         | I                                          |
| SHADE                    | MLCS037                                    |
| FLEX   BAR   CHAIN LENGT | n/a                                        |
| CABLE TYPE               | MLCA047   2 Core Round   Brown Braid   PVC |