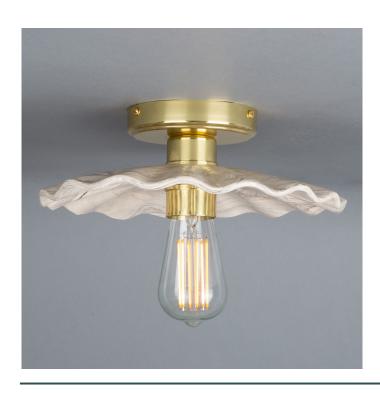

Fixing Bracket MLROSE39 | Polished Brass

Product Notes:

MLCMCF004POLCOP

**Polished Copper** 

| MATERIAL                 | Copper   Ceramic                           |
|--------------------------|--------------------------------------------|
| HEIGHT                   | 100cm   39.37"                             |
| WIDTH   DIAMETER         | 27cm   10.63"                              |
| LENGTH   PROJECTION      | n/a                                        |
| WEIGHT                   | 0.8KG   1.76lbs                            |
| LAMPHOLDER               | E27 x 1                                    |
| MAX WATTAGE              | 5W x 1                                     |
| VOLTAGE                  | 220/240v                                   |
| IP RATING                | 20                                         |
| CLASS PROTECTION         | I                                          |
| SHADE                    | MLCS037                                    |
| FLEX   BAR   CHAIN LENGT | n/a                                        |
| CABLE TYPE               | MLCA028   2 Core Round   Black Braid   PVC |