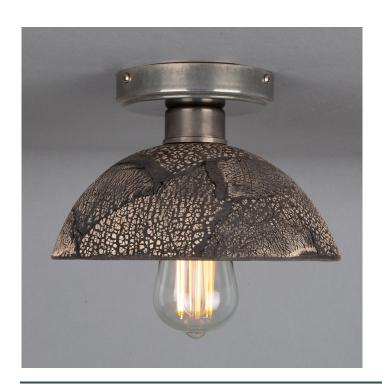

Fixing Bracket MLROSE39 | Antique Silver

Product Notes:

MLCMCF006ANTSLV

Antique Silver

| MATERIAL                 | Brass   Ceramic                            |
|--------------------------|--------------------------------------------|
| HEIGHT                   | 20.0cm   7.87"                             |
| WIDTH   DIAMETER         | 20.0cm   7.87"                             |
| LENGTH   PROJECTION      | n/a                                        |
| WEIGHT                   | 0.9KG   1.98lbs                            |
| LAMPHOLDER               | E27 x 1                                    |
| MAX WATTAGE              | 40W x 1                                    |
| VOLTAGE                  | 220/240v                                   |
| IP RATING                | 20                                         |
| CLASS PROTECTION         | ı                                          |
| SHADE                    | MLCS001                                    |
| FLEX   BAR   CHAIN LENGT | n/a                                        |
| CABLE TYPE               | MLCA028   2 Core Round   Black Braid   PVC |