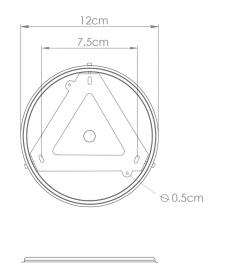

Fixing Bracket MLROSE39 | Antique Silver

Product Notes:

MLCMCF006ANTSLV

Antique Silver

| MATERIAL                 | Brass   Ceramic                            |
|--------------------------|--------------------------------------------|
| HEIGHT                   | 20.0cm   7.87"                             |
| WIDTH   DIAMETER         | 20.0cm   7.87"                             |
| LENGTH   PROJECTION      | n/a                                        |
| WEIGHT                   | 0.9KG   1.98lbs                            |
| LAMPHOLDER               | E27 x 1                                    |
| MAX WATTAGE              | 40W x 1                                    |
| VOLTAGE                  | 220/240v                                   |
| IP RATING                | 20                                         |
| CLASS PROTECTION         | ı                                          |
| SHADE                    | MLCS001                                    |
| FLEX   BAR   CHAIN LENGT | n/a                                        |
| CABLE TYPE               | MLCA028   2 Core Round   Black Braid   PVC |

Fixing Bracket MLROSE39 | Antique Brass

Product Notes:

MLCMCF006PCMBK Matt Black

| MATERIAL                 | Brass   Ceramic                            |
|--------------------------|--------------------------------------------|
| HEIGHT                   | 20cm   7.87"                               |
| WIDTH   DIAMETER         | 20cm   7.87"                               |
| LENGTH   PROJECTION      | n/a                                        |
| WEIGHT                   | 0.9KG   1.98lbs                            |
| LAMPHOLDER               | E27 x 1                                    |
| MAX WATTAGE              | 40w x 1                                    |
| VOLTAGE                  | 220/240v                                   |
| IP RATING                | 20                                         |
| CLASS PROTECTION         | I                                          |
| SHADE                    | MLCS001                                    |
| FLEX   BAR   CHAIN LENGT | n/a                                        |
| CABLE TYPE               | MLCA028   2 Core Round   Black Braid   PVC |

Fixing Bracket MLROSE39

Product Notes:

MLCMCF006POLBRS

**Polished Brass** 

| MATERIAL                 | Brass   Ceramic                            |
|--------------------------|--------------------------------------------|
| HEIGHT                   | 20.0cm   7.87"                             |
| WIDTH   DIAMETER         | 20.0cm   7.87"                             |
| LENGTH   PROJECTION      | n/a                                        |
| WEIGHT                   | 0.9KG   1.98lbs                            |
| LAMPHOLDER               | E27 x 1                                    |
| MAX WATTAGE              | 40W x 1                                    |
| VOLTAGE                  | 220/240v                                   |
| IP RATING                | 20                                         |
| CLASS PROTECTION         | I                                          |
| SHADE                    | MLCS001                                    |
| FLEX   BAR   CHAIN LENGT | n/a                                        |
| CABLE TYPE               | MLCA028   2 Core Round   Black Braid   PVC |