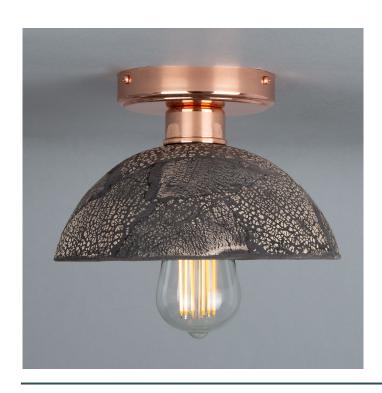

Fixing Bracket MLROSE39

Product Notes:

MLCMCF006SATBRS

Satin Brass

| MATERIAL                 | Brass   Ceramic                            |
|--------------------------|--------------------------------------------|
| HEIGHT                   | 20.0cm   7.87"                             |
| WIDTH   DIAMETER         | 20.0cm   7.87"                             |
| LENGTH   PROJECTION      | n/a                                        |
| WEIGHT                   | 0.9KG   1.98lbs                            |
| LAMPHOLDER               | E27 x 1                                    |
| MAX WATTAGE              | 40W x 1                                    |
| VOLTAGE                  | 220/240v                                   |
| IP RATING                | 20                                         |
| CLASS PROTECTION         | I                                          |
| SHADE                    | MLCS001                                    |
| FLEX   BAR   CHAIN LENGT | n/a                                        |
| CABLE TYPE               | MLCA028   2 Core Round   Black Braid   PVC |

Fixing Bracket MLROSE39 | Satin Brass

Product Notes: