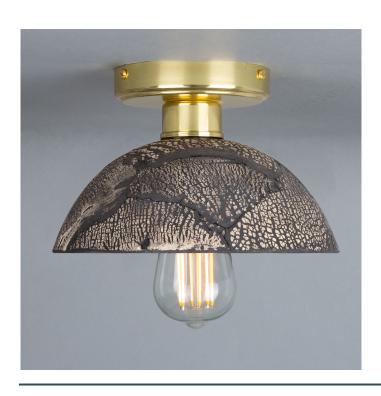

Fixing Bracket MLROSE39

Product Notes:

MLCMCF006POLBRS

**Polished Brass** 

| MATERIAL                 | Brass   Ceramic                            |
|--------------------------|--------------------------------------------|
| HEIGHT                   | 20.0cm   7.87"                             |
| WIDTH   DIAMETER         | 20.0cm   7.87"                             |
| LENGTH   PROJECTION      | n/a                                        |
| WEIGHT                   | 0.9KG   1.98lbs                            |
| LAMPHOLDER               | E27 x 1                                    |
| MAX WATTAGE              | 40W x 1                                    |
| VOLTAGE                  | 220/240v                                   |
| IP RATING                | 20                                         |
| CLASS PROTECTION         | I                                          |
| SHADE                    | MLCS001                                    |
| FLEX   BAR   CHAIN LENGT | n/a                                        |
| CABLE TYPE               | MLCA028   2 Core Round   Black Braid   PVC |

Fixing Bracket MLROSE39 | Polished Brass

Product Notes:

MLCMCF006POLCOP

**Polished Copper** 

| MATERIAL                 | Brass   Ceramic                            |
|--------------------------|--------------------------------------------|
| HEIGHT                   | 20cm   7.87"                               |
| WIDTH   DIAMETER         | 20cm   7.87"                               |
| LENGTH   PROJECTION      | n/a                                        |
| WEIGHT                   | 0.9KG   1.98lbs                            |
| LAMPHOLDER               | E27 x 1                                    |
| MAX WATTAGE              | 40W x 1                                    |
| VOLTAGE                  | 220/240v                                   |
| IP RATING                | 20                                         |
| CLASS PROTECTION         | 1                                          |
| SHADE                    | MLCS001                                    |
| FLEX   BAR   CHAIN LENGT | n/a                                        |
| CABLE TYPE               | MLCA028   2 Core Round   Black Braid   PVC |