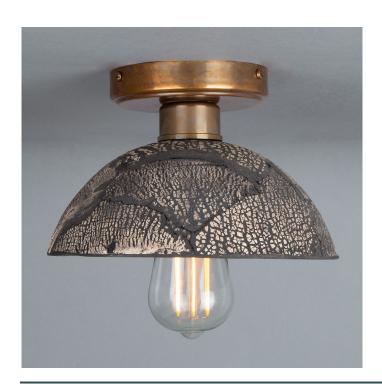

MLCMCF006ANTBRS

**Antique Brass** 

| MATERIAL                 | Brass   Ceramic                            |
|--------------------------|--------------------------------------------|
| HEIGHT                   | 20.0cm   7.87"                             |
| WIDTH   DIAMETER         | 20.0cm   7.87"                             |
| LENGTH   PROJECTION      | n/a                                        |
| WEIGHT                   | 0.9KG   1.98lbs                            |
| LAMPHOLDER               | E27 x 1                                    |
| MAX WATTAGE              | 40W x 1                                    |
| VOLTAGE                  | 220/240v                                   |
| IP RATING                | 20                                         |
| CLASS PROTECTION         | ı                                          |
| SHADE                    | MLCS001                                    |
| FLEX   BAR   CHAIN LENGT | n/a                                        |
| CABLE TYPE               | MLCA047   2 Core Round   Brown Braid   PVC |