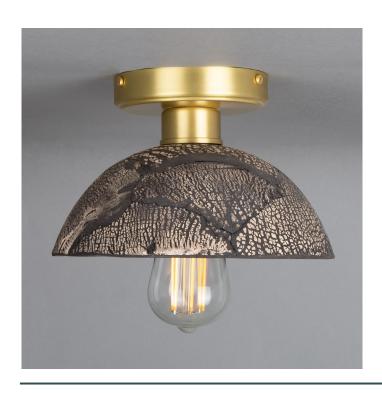

Fixing Bracket MLROSE39

Product Notes:

MLCMCF006SATBRS

Satin Brass

| MATERIAL                 | Brass   Ceramic                            |
|--------------------------|--------------------------------------------|
| HEIGHT                   | 20.0cm   7.87"                             |
| WIDTH   DIAMETER         | 20.0cm   7.87"                             |
| LENGTH   PROJECTION      | n/a                                        |
| WEIGHT                   | 0.9KG   1.98lbs                            |
| LAMPHOLDER               | E27 x 1                                    |
| MAX WATTAGE              | 40W x 1                                    |
| VOLTAGE                  | 220/240v                                   |
| IP RATING                | 20                                         |
| CLASS PROTECTION         | I                                          |
| SHADE                    | MLCS001                                    |
| FLEX   BAR   CHAIN LENGT | n/a                                        |
| CABLE TYPE               | MLCA028   2 Core Round   Black Braid   PVC |

Fixing Bracket MLROSE39 | Satin Brass

Product Notes: