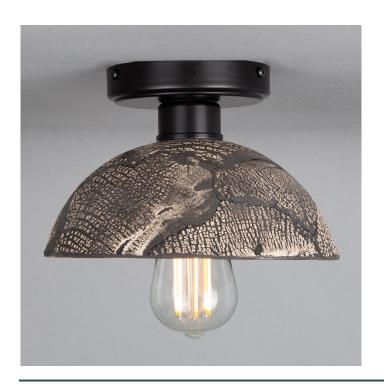

Fixing Bracket MLROSE39 | Antique Brass

Product Notes:

MLCMCF006PCMBK Matt Black

| MATERIAL                 | Brass   Ceramic                            |
|--------------------------|--------------------------------------------|
| HEIGHT                   | 20cm   7.87"                               |
| WIDTH   DIAMETER         | 20cm   7.87"                               |
| LENGTH   PROJECTION      | n/a                                        |
| WEIGHT                   | 0.9KG   1.98lbs                            |
| LAMPHOLDER               | E27 x 1                                    |
| MAX WATTAGE              | 40w x 1                                    |
| VOLTAGE                  | 220/240v                                   |
| IP RATING                | 20                                         |
| CLASS PROTECTION         | I                                          |
| SHADE                    | MLCS001                                    |
| FLEX   BAR   CHAIN LENGT | n/a                                        |
| CABLE TYPE               | MLCA028   2 Core Round   Black Braid   PVC |