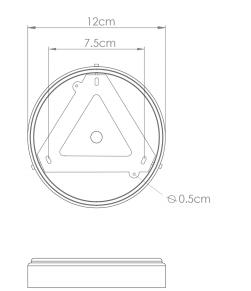

Fixing Bracket MLROSE39 | Antique Silver

Product Notes:

MLCMCF006ANTSLV

Antique Silver

| MATERIAL                 | Brass   Ceramic                            |
|--------------------------|--------------------------------------------|
| HEIGHT                   | 20.0cm   7.87"                             |
| WIDTH   DIAMETER         | 20.0cm   7.87"                             |
| LENGTH   PROJECTION      | n/a                                        |
| WEIGHT                   | 0.9KG   1.98lbs                            |
| LAMPHOLDER               | E27 x 1                                    |
| MAX WATTAGE              | 40W x 1                                    |
| VOLTAGE                  | 220/240v                                   |
| IP RATING                | 20                                         |
| CLASS PROTECTION         | ı                                          |
| SHADE                    | MLCS001                                    |
| FLEX   BAR   CHAIN LENGT | n/a                                        |
| CABLE TYPE               | MLCA028   2 Core Round   Black Braid   PVC |

Fixing Bracket MLROSE39 | Antique Brass

Product Notes:

MLCMCF006PCMBK Matt Black

| MATERIAL                 | Brass   Ceramic                            |
|--------------------------|--------------------------------------------|
| HEIGHT                   | 20cm   7.87"                               |
| WIDTH   DIAMETER         | 20cm   7.87"                               |
| LENGTH   PROJECTION      | n/a                                        |
| WEIGHT                   | 0.9KG   1.98lbs                            |
| LAMPHOLDER               | E27 x 1                                    |
| MAX WATTAGE              | 40w x 1                                    |
| VOLTAGE                  | 220/240v                                   |
| IP RATING                | 20                                         |
| CLASS PROTECTION         | I                                          |
| SHADE                    | MLCS001                                    |
| FLEX   BAR   CHAIN LENGT | n/a                                        |
| CABLE TYPE               | MLCA028   2 Core Round   Black Braid   PVC |

Fixing Bracket MLROSE39

Product Notes:

MLCMCF006POLBRS

**Polished Brass** 

| MATERIAL                 | Brass   Ceramic                            |
|--------------------------|--------------------------------------------|
| HEIGHT                   | 20.0cm   7.87"                             |
| WIDTH   DIAMETER         | 20.0cm   7.87"                             |
| LENGTH   PROJECTION      | n/a                                        |
| WEIGHT                   | 0.9KG   1.98lbs                            |
| LAMPHOLDER               | E27 x 1                                    |
| MAX WATTAGE              | 40W x 1                                    |
| VOLTAGE                  | 220/240v                                   |
| IP RATING                | 20                                         |
| CLASS PROTECTION         | I                                          |
| SHADE                    | MLCS001                                    |
| FLEX   BAR   CHAIN LENGT | n/a                                        |
| CABLE TYPE               | MLCA028   2 Core Round   Black Braid   PVC |