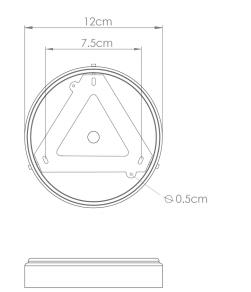

Fixing Bracket MLROSE39 | Antique Brass

Product Notes:

MLCMCF007ANTSLV

Antique Silver

| MATERIAL                 | Brass   Ceramic |
|--------------------------|-----------------|
| HEIGHT                   | 20.0cm   7.87"  |
| WIDTH   DIAMETER         | 20.0cm   7.87"  |
| LENGTH   PROJECTION      | n/a             |
| WEIGHT                   | 0.9KG   1.98lbs |
| LAMPHOLDER               | E27 x 1         |
| MAX WATTAGE              | 40W x 1         |
| VOLTAGE                  | 220/240v        |
| IP RATING                | 20              |
| CLASS PROTECTION         | I               |
| SHADE                    | MLCS003         |
| FLEX   BAR   CHAIN LENGT | n/a             |
| CABLE TYPE               | MLCS028         |