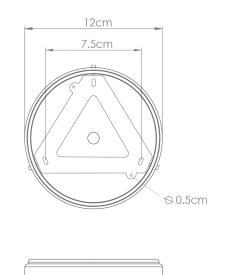

Fixing Bracket MLROSE39 | Antique Brass

Product Notes:

MLCMCF007ANTSLV

Antique Silver

| MATERIAL                 | Brass   Ceramic |
|--------------------------|-----------------|
| HEIGHT                   | 20.0cm   7.87"  |
| WIDTH   DIAMETER         | 20.0cm   7.87"  |
| LENGTH   PROJECTION      | n/a             |
| WEIGHT                   | 0.9KG   1.98lbs |
| LAMPHOLDER               | E27 x 1         |
| MAX WATTAGE              | 40W x 1         |
| VOLTAGE                  | 220/240v        |
| IP RATING                | 20              |
| CLASS PROTECTION         | I               |
| SHADE                    | MLCS003         |
| FLEX   BAR   CHAIN LENGT | n/a             |
| CABLE TYPE               | MLCS028         |

Fixing Bracket MLROSE39 | Antique Silver

Product Notes:

MLCMCF007PCMBK Matt Black

| MATERIAL                 | Brass   Ceramic                            |
|--------------------------|--------------------------------------------|
| HEIGHT                   | 20cm   7.87"                               |
| WIDTH   DIAMETER         | 20cm   7.87"                               |
| LENGTH   PROJECTION      | n/a                                        |
| WEIGHT                   | 0.9KG   1.98lbs                            |
| LAMPHOLDER               | E27 x 1                                    |
| MAX WATTAGE              | 40w x 1                                    |
| VOLTAGE                  | 220/240v                                   |
| IP RATING                | 20                                         |
| CLASS PROTECTION         | I                                          |
| SHADE                    | MLCS003                                    |
| FLEX   BAR   CHAIN LENGT | n/a                                        |
| CABLE TYPE               | MLCA028   2 Core Round   Black Braid   PVC |

Fixing Bracket MLROSE39

Product Notes:

MLCMCF007POLBRS

**Polished Brass** 

| MATERIAL                 | Brass   Ceramic |
|--------------------------|-----------------|
| HEIGHT                   | 20.0cm   7.87"  |
| WIDTH   DIAMETER         | 20.0cm   7.87"  |
| LENGTH   PROJECTION      | n/a             |
| WEIGHT                   | 0.9KG   1.98lbs |
| LAMPHOLDER               | E27 x 1         |
| MAX WATTAGE              | 40W x 1         |
| VOLTAGE                  | 220/240v        |
| IP RATING                | 20              |
| CLASS PROTECTION         | ı               |
| SHADE                    | MLCS003         |
| FLEX   BAR   CHAIN LENGT | n/a             |
| CABLE TYPE               | -               |

Fixing Bracket MLROSE39 | Polished Brass

Product Notes:

MLCMCF007POLCOP

**Polished Copper** 

| MATERIAL                 | Copper   Ceramic                           |
|--------------------------|--------------------------------------------|
| HEIGHT                   | 20cm   7.87"                               |
| WIDTH   DIAMETER         | 20cm   7.87"                               |
| LENGTH   PROJECTION      | n/a                                        |
| WEIGHT                   | 0.9KG   1.98lbs                            |
| LAMPHOLDER               | E27 x 1                                    |
| MAX WATTAGE              | 40w x 1                                    |
| VOLTAGE                  | 220/240v                                   |
| IP RATING                | 20                                         |
| CLASS PROTECTION         | 1                                          |
| SHADE                    | MLCS003                                    |
| FLEX   BAR   CHAIN LENGT | n/a                                        |
| CABLE TYPE               | MLCA028   2 Core Round   Black Braid   PVC |

Fixing Bracket MLROSE39

Product Notes:

MLCMCF007SATBRS

Satin Brass

| MATERIAL                 | Brass   Ceramic                            |
|--------------------------|--------------------------------------------|
| HEIGHT                   | 20.0cm   7.87"                             |
| WIDTH   DIAMETER         | 20.0cm   7.87"                             |
| LENGTH   PROJECTION      | n/a                                        |
| WEIGHT                   | 0.9KG   1.98lbs                            |
| LAMPHOLDER               | E27 x 1                                    |
| MAX WATTAGE              | 40W x 1                                    |
| VOLTAGE                  | 220/240v                                   |
| IP RATING                | 20                                         |
| CLASS PROTECTION         | I                                          |
| SHADE                    | MLCS003                                    |
| FLEX   BAR   CHAIN LENGT | n/a                                        |
| CABLE TYPE               | MLCA028   2 Core Round   Black Braid   PVC |

Fixing Bracket MLROSE39 | Satin Brass

Product Notes: