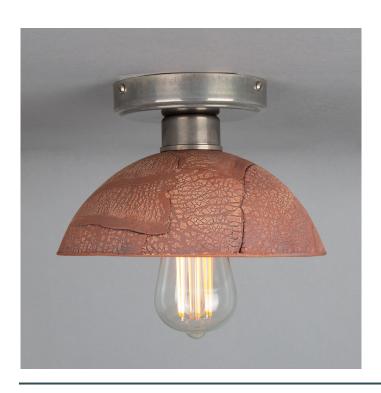

Fixing Bracket MLROSE39 | Antique Brass

Product Notes:

MLCMCF007ANTSLV

Antique Silver

| MATERIAL                 | Brass   Ceramic |
|--------------------------|-----------------|
| HEIGHT                   | 20.0cm   7.87"  |
| WIDTH   DIAMETER         | 20.0cm   7.87"  |
| LENGTH   PROJECTION      | n/a             |
| WEIGHT                   | 0.9KG   1.98lbs |
| LAMPHOLDER               | E27 x 1         |
| MAX WATTAGE              | 40W x 1         |
| VOLTAGE                  | 220/240v        |
| IP RATING                | 20              |
| CLASS PROTECTION         | I               |
| SHADE                    | MLCS003         |
| FLEX   BAR   CHAIN LENGT | n/a             |
| CABLE TYPE               | MLCS028         |

Fixing Bracket MLROSE39 | Antique Silver

Product Notes:

MLCMCF007PCMBK Matt Black

| MATERIAL                 | Brass   Ceramic                            |
|--------------------------|--------------------------------------------|
| HEIGHT                   | 20cm   7.87"                               |
| WIDTH   DIAMETER         | 20cm   7.87"                               |
| LENGTH   PROJECTION      | n/a                                        |
| WEIGHT                   | 0.9KG   1.98lbs                            |
| LAMPHOLDER               | E27 x 1                                    |
| MAX WATTAGE              | 40w x 1                                    |
| VOLTAGE                  | 220/240v                                   |
| IP RATING                | 20                                         |
| CLASS PROTECTION         | I                                          |
| SHADE                    | MLCS003                                    |
| FLEX   BAR   CHAIN LENGT | n/a                                        |
| CABLE TYPE               | MLCA028   2 Core Round   Black Braid   PVC |