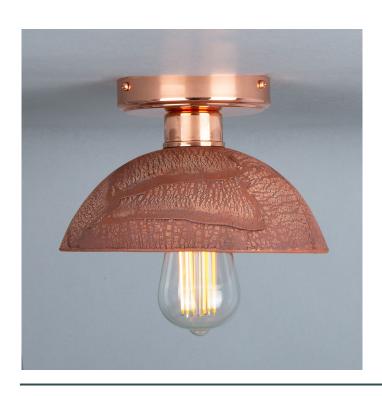

Fixing Bracket MLROSE39 | Polished Brass

Product Notes:

MLCMCF007POLCOP

**Polished Copper** 

| MATERIAL                 | Copper   Ceramic                           |
|--------------------------|--------------------------------------------|
| HEIGHT                   | 20cm   7.87"                               |
| WIDTH   DIAMETER         | 20cm   7.87"                               |
| LENGTH   PROJECTION      | n/a                                        |
| WEIGHT                   | 0.9KG   1.98lbs                            |
| LAMPHOLDER               | E27 x 1                                    |
| MAX WATTAGE              | 40w x 1                                    |
| VOLTAGE                  | 220/240v                                   |
| IP RATING                | 20                                         |
| CLASS PROTECTION         | 1                                          |
| SHADE                    | MLCS003                                    |
| FLEX   BAR   CHAIN LENGT | n/a                                        |
| CABLE TYPE               | MLCA028   2 Core Round   Black Braid   PVC |

Fixing Bracket MLROSE39

Product Notes:

MLCMCF007SATBRS

Satin Brass

| MATERIAL                 | Brass   Ceramic                            |
|--------------------------|--------------------------------------------|
| HEIGHT                   | 20.0cm   7.87"                             |
| WIDTH   DIAMETER         | 20.0cm   7.87"                             |
| LENGTH   PROJECTION      | n/a                                        |
| WEIGHT                   | 0.9KG   1.98lbs                            |
| LAMPHOLDER               | E27 x 1                                    |
| MAX WATTAGE              | 40W x 1                                    |
| VOLTAGE                  | 220/240v                                   |
| IP RATING                | 20                                         |
| CLASS PROTECTION         | I                                          |
| SHADE                    | MLCS003                                    |
| FLEX   BAR   CHAIN LENGT | n/a                                        |
| CABLE TYPE               | MLCA028   2 Core Round   Black Braid   PVC |