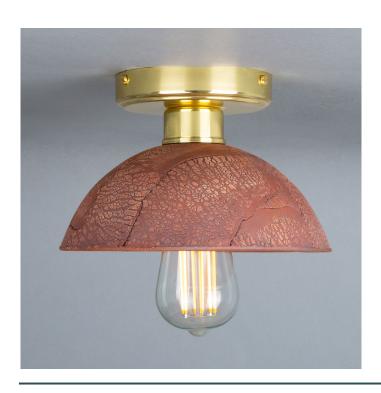

MLCMCF007ANTBRS

**Antique Brass** 

| MATERIAL                 | Brass   Ceramic                            |
|--------------------------|--------------------------------------------|
| HEIGHT                   | 20.0cm   7.87"                             |
| WIDTH   DIAMETER         | 20.0cm   7.87"                             |
| LENGTH   PROJECTION      | n/a                                        |
| WEIGHT                   | 0.9KG   1.98lbs                            |
| LAMPHOLDER               | E27 x 1                                    |
| MAX WATTAGE              | 40W x 1                                    |
| VOLTAGE                  | 220/240v                                   |
| IP RATING                | 20                                         |
| CLASS PROTECTION         | I                                          |
| SHADE                    | MLCS003                                    |
| FLEX   BAR   CHAIN LENGT | n/a                                        |
| CABLE TYPE               | MLCA047   2 Core Round   Brown Braid   PVC |

Fixing Bracket MLROSE39 | Antique Brass

Product Notes:

MLCMCF007ANTSLV

Antique Silver

| MATERIAL                 | Brass   Ceramic |
|--------------------------|-----------------|
| HEIGHT                   | 20.0cm   7.87"  |
| WIDTH   DIAMETER         | 20.0cm   7.87"  |
| LENGTH   PROJECTION      | n/a             |
| WEIGHT                   | 0.9KG   1.98lbs |
| LAMPHOLDER               | E27 x 1         |
| MAX WATTAGE              | 40W x 1         |
| VOLTAGE                  | 220/240v        |
| IP RATING                | 20              |
| CLASS PROTECTION         | I               |
| SHADE                    | MLCS003         |
| FLEX   BAR   CHAIN LENGT | n/a             |
| CABLE TYPE               | MLCS028         |