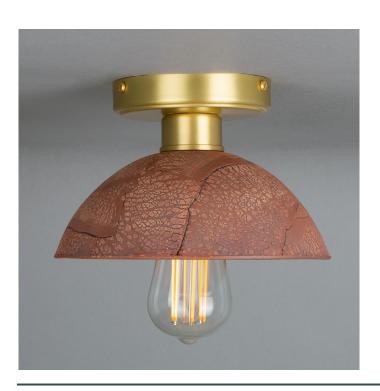

MLCMCF007ANTBRS

**Antique Brass** 

| MATERIAL                 | Brass   Ceramic                            |
|--------------------------|--------------------------------------------|
| HEIGHT                   | 20.0cm   7.87"                             |
| WIDTH   DIAMETER         | 20.0cm   7.87"                             |
| LENGTH   PROJECTION      | n/a                                        |
| WEIGHT                   | 0.9KG   1.98lbs                            |
| LAMPHOLDER               | E27 x 1                                    |
| MAX WATTAGE              | 40W x 1                                    |
| VOLTAGE                  | 220/240v                                   |
| IP RATING                | 20                                         |
| CLASS PROTECTION         | I                                          |
| SHADE                    | MLCS003                                    |
| FLEX   BAR   CHAIN LENGT | n/a                                        |
| CABLE TYPE               | MLCA047   2 Core Round   Brown Braid   PVC |