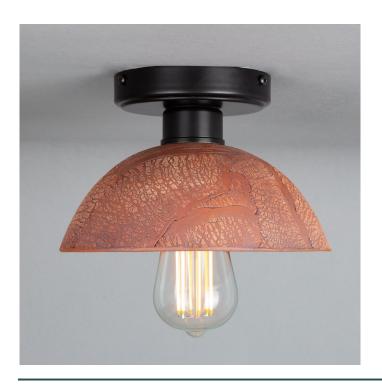

Fixing Bracket MLROSE39 | Antique Silver

Product Notes:

MLCMCF007PCMBK Matt Black

| MATERIAL                 | Brass   Ceramic                            |
|--------------------------|--------------------------------------------|
| HEIGHT                   | 20cm   7.87"                               |
| WIDTH   DIAMETER         | 20cm   7.87"                               |
| LENGTH   PROJECTION      | n/a                                        |
| WEIGHT                   | 0.9KG   1.98lbs                            |
| LAMPHOLDER               | E27 x 1                                    |
| MAX WATTAGE              | 40w x 1                                    |
| VOLTAGE                  | 220/240v                                   |
| IP RATING                | 20                                         |
| CLASS PROTECTION         | I                                          |
| SHADE                    | MLCS003                                    |
| FLEX   BAR   CHAIN LENGT | n/a                                        |
| CABLE TYPE               | MLCA028   2 Core Round   Black Braid   PVC |

Fixing Bracket MLROSE39

Product Notes:

MLCMCF007POLBRS

**Polished Brass** 

| MATERIAL                 | Brass   Ceramic |
|--------------------------|-----------------|
| HEIGHT                   | 20.0cm   7.87"  |
| WIDTH   DIAMETER         | 20.0cm   7.87"  |
| LENGTH   PROJECTION      | n/a             |
| WEIGHT                   | 0.9KG   1.98lbs |
| LAMPHOLDER               | E27 x 1         |
| MAX WATTAGE              | 40W x 1         |
| VOLTAGE                  | 220/240v        |
| IP RATING                | 20              |
| CLASS PROTECTION         | ı               |
| SHADE                    | MLCS003         |
| FLEX   BAR   CHAIN LENGT | n/a             |
| CABLE TYPE               | -               |