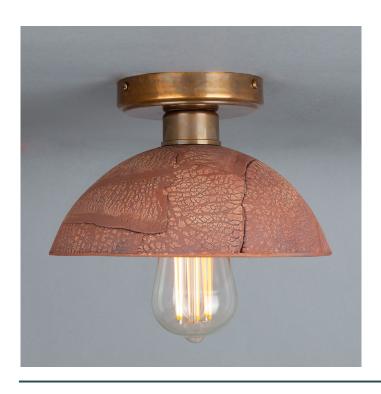

MLCMCF007ANTBRS

**Antique Brass** 

| MATERIAL                 | Brass   Ceramic                            |
|--------------------------|--------------------------------------------|
| HEIGHT                   | 20.0cm   7.87"                             |
| WIDTH   DIAMETER         | 20.0cm   7.87"                             |
| LENGTH   PROJECTION      | n/a                                        |
| WEIGHT                   | 0.9KG   1.98lbs                            |
| LAMPHOLDER               | E27 x 1                                    |
| MAX WATTAGE              | 40W x 1                                    |
| VOLTAGE                  | 220/240v                                   |
| IP RATING                | 20                                         |
| CLASS PROTECTION         | I                                          |
| SHADE                    | MLCS003                                    |
| FLEX   BAR   CHAIN LENGT | n/a                                        |
| CABLE TYPE               | MLCA047   2 Core Round   Brown Braid   PVC |

Fixing Bracket MLROSE39 | Antique Brass

Product Notes:

MLCMCF007ANTSLV

Antique Silver

| MATERIAL                 | Brass   Ceramic |
|--------------------------|-----------------|
| HEIGHT                   | 20.0cm   7.87"  |
| WIDTH   DIAMETER         | 20.0cm   7.87"  |
| LENGTH   PROJECTION      | n/a             |
| WEIGHT                   | 0.9KG   1.98lbs |
| LAMPHOLDER               | E27 x 1         |
| MAX WATTAGE              | 40W x 1         |
| VOLTAGE                  | 220/240v        |
| IP RATING                | 20              |
| CLASS PROTECTION         | I               |
| SHADE                    | MLCS003         |
| FLEX   BAR   CHAIN LENGT | n/a             |
| CABLE TYPE               | MLCS028         |