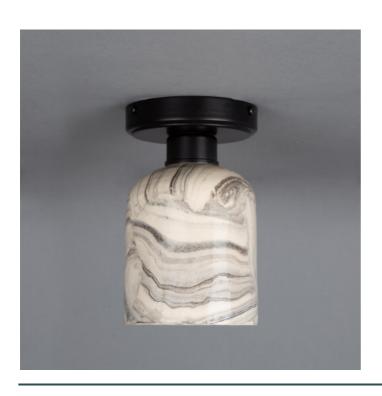

Fixing Bracket MLWB17

MLCMCF012PCMBK Matt Black

| MATERIAL                 | Brass   Ceramic |
|--------------------------|-----------------|
| HEIGHT                   | 19.5cm   7.68"  |
| WIDTH   DIAMETER         | 12.0cm   4.72"  |
| LENGTH   PROJECTION      | n/a             |
| WEIGHT                   | 1.1KG   2.43lbs |
| LAMPHOLDER               | E27 x 1         |
| MAX WATTAGE              | 40W x 1         |
| VOLTAGE                  | 220/240v        |
| IP RATING                | 20              |
| CLASS PROTECTION         | 1               |
| SHADE                    | MLCS036         |
| FLEX   BAR   CHAIN LENGT | n/a             |
| CABLE TYPE               | -               |