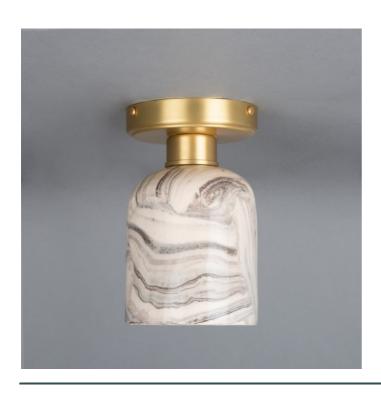

MLCMCF012ANTBRS

**Antique Brass** 

| MATERIAL                 | Brass   Ceramic |
|--------------------------|-----------------|
| HEIGHT                   | 19.5cm   7.68"  |
| WIDTH   DIAMETER         | 12.0cm   4.72"  |
| LENGTH   PROJECTION      | n/a             |
| WEIGHT                   | 1.1KG   2.43lbs |
| LAMPHOLDER               | E27 x 1         |
| MAX WATTAGE              | 40W x 1         |
| VOLTAGE                  | 220/240v        |
| IP RATING                | 20              |
| CLASS PROTECTION         | I               |
| SHADE                    | MLCS036         |
| FLEX   BAR   CHAIN LENGT | n/a             |
| CABLE TYPE               | -               |

Fixing Bracket MLWB17

Antique Silver MLCMCF012ANTSLV

| MATERIAL                 | Brass   Ceramic |
|--------------------------|-----------------|
| HEIGHT                   | 19.5cm   7.68"  |
| WIDTH   DIAMETER         | 12.0cm   4.72"  |
| LENGTH   PROJECTION      | n/a             |
| WEIGHT                   | 1.1KG   2.43lbs |
| LAMPHOLDER               | E27 x 1         |
| MAX WATTAGE              | 40W x 1         |
| VOLTAGE                  | 220/240v        |
| IP RATING                | 20              |
| CLASS PROTECTION         | I               |
| SHADE                    | MLCS036         |
| FLEX   BAR   CHAIN LENGT | n/a             |
| CABLE TYPE               | -               |

Fixing Bracket MLWB17

MLCMCF012PCMBK Matt Black

| MATERIAL                 | Brass   Ceramic |
|--------------------------|-----------------|
| HEIGHT                   | 19.5cm   7.68"  |
| WIDTH   DIAMETER         | 12.0cm   4.72"  |
| LENGTH   PROJECTION      | n/a             |
| WEIGHT                   | 1.1KG   2.43lbs |
| LAMPHOLDER               | E27 x 1         |
| MAX WATTAGE              | 40W x 1         |
| VOLTAGE                  | 220/240v        |
| IP RATING                | 20              |
| CLASS PROTECTION         | 1               |
| SHADE                    | MLCS036         |
| FLEX   BAR   CHAIN LENGT | n/a             |
| CABLE TYPE               | -               |

Fixing Bracket MLWB17

MLCMCF012POLBRS

**Polished Brass** 

| MATERIAL                 | Brass   Ceramic |
|--------------------------|-----------------|
| HEIGHT                   | 19.5cm   7.68"  |
| WIDTH   DIAMETER         | 12.0cm   4.72"  |
| LENGTH   PROJECTION      | n/a             |
| WEIGHT                   | 1.1KG   2.43lbs |
| LAMPHOLDER               | E27 x 1         |
| MAX WATTAGE              | 40W x 1         |
| VOLTAGE                  | 220/240v        |
| IP RATING                | 20              |
| CLASS PROTECTION         | I               |
| SHADE                    | MLCS036         |
| FLEX   BAR   CHAIN LENGT | n/a             |
| CABLE TYPE               | -               |

Fixing Bracket MLWB17

MLCMCF012POLCOP

**Polished Copper** 

| MATERIAL                 | COPPER   CERAMIC |
|--------------------------|------------------|
| HEIGHT                   | 19.5CM   7.68"   |
| WIDTH   DIAMETER         | 12CM   4.72"     |
| LENGTH   PROJECTION      | n/a              |
| WEIGHT                   | 1.1KG   2.43lbs  |
| LAMPHOLDER               | E27 x 1          |
| MAX WATTAGE              | 40W x 1          |
| VOLTAGE                  | 220/240v         |
| IP RATING                | 20               |
| CLASS PROTECTION         | I                |
| SHADE                    | MLCS036          |
| FLEX   BAR   CHAIN LENGT | n/a              |
| CABLE TYPE               | -                |

## Fixing Bracket MLWB17

MLCMCF012SATBRS

Satin Brass

| MATERIAL                 | Brass           |
|--------------------------|-----------------|
| HEIGHT                   | 19.5cm   7.68"  |
| WIDTH   DIAMETER         | 12.0cm   4.72"  |
| LENGTH   PROJECTION      | n/a             |
| WEIGHT                   | 1.1KG   2.43lbs |
| LAMPHOLDER               | E27 x 1         |
| MAX WATTAGE              | 40W x 1         |
| VOLTAGE                  | 220/240v        |
| IP RATING                | 20              |
| CLASS PROTECTION         | I               |
| SHADE                    | MLCS036         |
| FLEX   BAR   CHAIN LENGT | n/a             |
| CABLE TYPE               | -               |