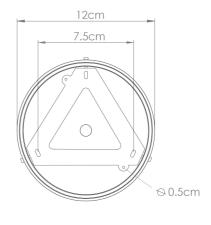

Fixing Bracket MLWB17

Antique Silver MLCMCF012ANTSLV

| MATERIAL                 | Brass   Ceramic |
|--------------------------|-----------------|
| HEIGHT                   | 19.5cm   7.68"  |
| WIDTH   DIAMETER         | 12.0cm   4.72"  |
| LENGTH   PROJECTION      | n/a             |
| WEIGHT                   | 1.1KG   2.43lbs |
| LAMPHOLDER               | E27 x 1         |
| MAX WATTAGE              | 40W x 1         |
| VOLTAGE                  | 220/240v        |
| IP RATING                | 20              |
| CLASS PROTECTION         | I               |
| SHADE                    | MLCS036         |
| FLEX   BAR   CHAIN LENGT | n/a             |
| CABLE TYPE               | -               |

Fixing Bracket MLWB17

MLCMCF012PCMBK Matt Black

| MATERIAL                 | Brass   Ceramic |
|--------------------------|-----------------|
| HEIGHT                   | 19.5cm   7.68"  |
| WIDTH   DIAMETER         | 12.0cm   4.72"  |
| LENGTH   PROJECTION      | n/a             |
| WEIGHT                   | 1.1KG   2.43lbs |
| LAMPHOLDER               | E27 x 1         |
| MAX WATTAGE              | 40W x 1         |
| VOLTAGE                  | 220/240v        |
| IP RATING                | 20              |
| CLASS PROTECTION         | 1               |
| SHADE                    | MLCS036         |
| FLEX   BAR   CHAIN LENGT | n/a             |
| CABLE TYPE               | -               |

Fixing Bracket MLWB17