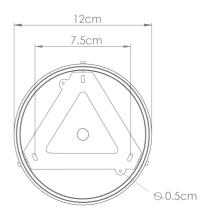

|
| CABLE TYPE               | -                |

## Fixing Bracket MLWB17









MLCMCF012SATBRS

Satin Brass



| MATERIAL                 | Brass           |
|--------------------------|-----------------|
| HEIGHT                   | 19.5cm   7.68"  |
| WIDTH   DIAMETER         | 12.0cm   4.72"  |
| LENGTH   PROJECTION      | n/a             |
| WEIGHT                   | 1.1KG   2.43lbs |
| LAMPHOLDER               | E27 x 1         |
| MAX WATTAGE              | 40W x 1         |
| VOLTAGE                  | 220/240v        |
| IP RATING                | 20              |
| CLASS PROTECTION         | I               |
| SHADE                    | MLCS036         |
| FLEX   BAR   CHAIN LENGT | n/a             |
| CABLE TYPE               | -               |

Fixing Bracket MLWB17