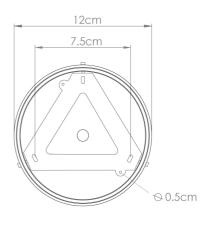

|
| CABLE TYPE               | -               |

Fixing Bracket MLWB17









Antique Silver MLCMCF012ANTSLV



| MATERIAL                 | Brass   Ceramic |
|--------------------------|-----------------|
| HEIGHT                   | 19.5cm   7.68"  |
| WIDTH   DIAMETER         | 12.0cm   4.72"  |
| LENGTH   PROJECTION      | n/a             |
| WEIGHT                   | 1.1KG   2.43lbs |
| LAMPHOLDER               | E27 x 1         |
| MAX WATTAGE              | 40W x 1         |
| VOLTAGE                  | 220/240v        |
| IP RATING                | 20              |
| CLASS PROTECTION         | I               |
| SHADE                    | MLCS036         |
| FLEX   BAR   CHAIN LENGT | n/a             |
| CABLE TYPE               | -               |

Fixing Bracket MLWB17











MLCMCF012PCMBK Matt Black



| MATERIAL                 | Brass   Ceramic |
|--------------------------|-----------------|
| HEIGHT                   | 19.5cm   7.68"  |
| WIDTH   DIAMETER         | 12.0cm   4.72"  |
| LENGTH   PROJECTION      | n/a             |
| WEIGHT                   | 1.1KG   2.43lbs |
| LAMPHOLDER               | E27 x 1         |
| MAX WATTAGE              | 40W x 1         |
| VOLTAGE                  | 220/240v        |
| IP RATING                | 20              |
| CLASS PROTECTION         | 1               |
| SHADE                    | MLCS036         |
| FLEX   BAR   CHAIN LENGT | n/a             |
| CABLE TYPE               | -               |

Fixing Bracket MLWB17









MLCMCF012POLBRS

**Polished Brass** 



| MATERIAL                 | Br