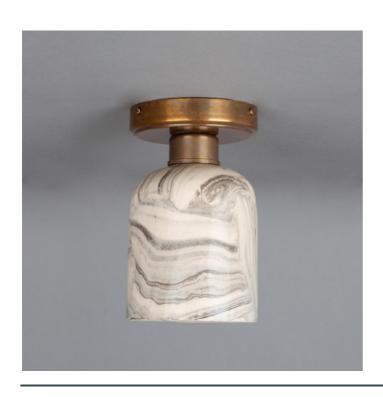

MLCMCF012ANTBRS

**Antique Brass** 

| MATERIAL                 | Brass   Ceramic |
|--------------------------|-----------------|
| HEIGHT                   | 19.5cm   7.68"  |
| WIDTH   DIAMETER         | 12.0cm   4.72"  |
| LENGTH   PROJECTION      | n/a             |
| WEIGHT                   | 1.1KG   2.43lbs |
| LAMPHOLDER               | E27 x 1         |
| MAX WATTAGE              | 40W x 1         |
| VOLTAGE                  | 220/240v        |
| IP RATING                | 20              |
| CLASS PROTECTION         | I               |
| SHADE                    | MLCS036         |
| FLEX   BAR   CHAIN LENGT | n/a             |
| CABLE TYPE               | -               |

Fixing Bracket MLWB17

MLCMCF012POLBRS

**Polished Brass** 

| MATERIAL                 | Brass   Ceramic |
|--------------------------|-----------------|
| HEIGHT                   | 19.5cm   7.68"  |
| WIDTH   DIAMETER         | 12.0cm   4.72"  |
| LENGTH   PROJECTION      | n/a             |
| WEIGHT                   | 1.1KG   2.43lbs |
| LAMPHOLDER               | E27 x 1         |
| MAX WATTAGE              | 40W x 1         |
| VOLTAGE                  | 220/240v        |
| IP RATING                | 20              |
| CLASS PROTECTION         | I               |
| SHADE                    | MLCS036         |
| FLEX   BAR   CHAIN LENGT | n/a             |
| CABLE TYPE               | -               |

Fixing Bracket MLWB17

MLCMCF012POLCOP

**Polished Copper** 

| MATERIAL                 | COPPER   CERAMIC |
|--------------------------|------------------|
| HEIGHT                   | 19.5CM   7.68"   |
| WIDTH   DIAMETER         | 12CM   4.72"     |
| LENGTH   PROJECTION      | n/a              |
| WEIGHT                   | 1.1KG   2.43lbs  |
| LAMPHOLDER               | E27 x 1          |
| MAX WATTAGE              | 40W x 1          |
| VOLTAGE                  | 220/240v         |
| IP RATING                | 20               |
| CLASS PROTECTION         | I                |
| SHADE                    | MLCS036          |
| FLEX   BAR   CHAIN LENGT | n/a              |
| CABLE TYPE               | -                |

## Fixing Bracket MLWB17

MLCMCF012SATBRS

Satin Brass

| MATERIAL                 | Brass           |
|--------------------------|-----------------|
| HEIGHT                   | 19.5cm   7.68"  |
| WIDTH   DIAMETER         | 12.0cm   4.72"  |
| LENGTH   PROJECTION      | n/a             |
| WEIGHT                   | 1.1KG   2.43lbs |
| LAMPHOLDER               | E27 x 1         |
| MAX WATTAGE              | 40W x 1         |
| VOLTAGE                  | 220/240v        |
| IP RATING                | 20              |
| CLASS PROTECTION         | I               |
| SHADE                    | MLCS036         |
| FLEX   BAR   CHAIN LENGT | n/a             |
| CABLE TYPE               | -               |