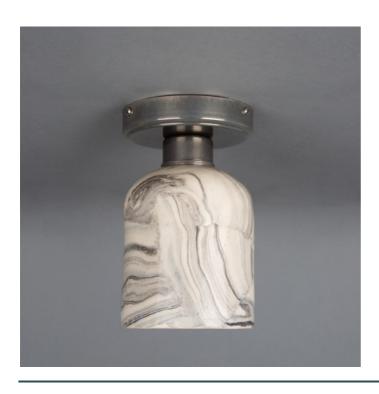

Fixing Bracket MLWB17

Antique Silver MLCMCF012ANTSLV

| MATERIAL                 | Brass   Ceramic |
|--------------------------|-----------------|
| HEIGHT                   | 19.5cm   7.68"  |
| WIDTH   DIAMETER         | 12.0cm   4.72"  |
| LENGTH   PROJECTION      | n/a             |
| WEIGHT                   | 1.1KG   2.43lbs |
| LAMPHOLDER               | E27 x 1         |
| MAX WATTAGE              | 40W x 1         |
| VOLTAGE                  | 220/240v        |
| IP RATING                | 20              |
| CLASS PROTECTION         | I               |
| SHADE                    | MLCS036         |
| FLEX   BAR   CHAIN LENGT | n/a             |
| CABLE TYPE               | -               |

Fixing Bracket MLWB17

MLCMCF012PCMBK Matt Black

| MATERIAL                 | Brass   Ceramic |
|--------------------------|-----------------|
| HEIGHT                   | 19.5cm   7.68"  |
| WIDTH   DIAMETER         | 12.0cm   4.72"  |
| LENGTH   PROJECTION      | n/a             |
| WEIGHT                   | 1.1KG   2.43lbs |
| LAMPHOLDER               | E27 x 1         |
| MAX WATTAGE              | 40W x 1         |
| VOLTAGE                  | 220/240v        |
| IP RATING                | 20              |
| CLASS PROTECTION         | 1               |
| SHADE                    | MLCS036         |
| FLEX   BAR   CHAIN LENGT | n/a             |
| CABLE TYPE               | -               |