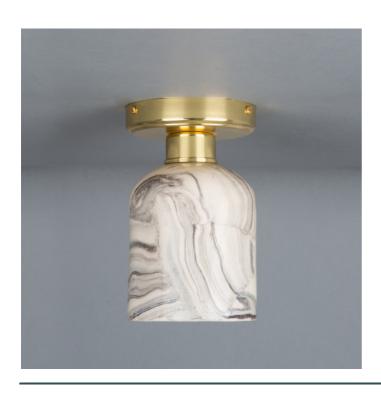

Fixing Bracket MLWB17

MLCMCF012POLBRS

**Polished Brass** 

| MATERIAL                 | Brass   Ceramic |
|--------------------------|-----------------|
| HEIGHT                   | 19.5cm   7.68"  |
| WIDTH   DIAMETER         | 12.0cm   4.72"  |
| LENGTH   PROJECTION      | n/a             |
| WEIGHT                   | 1.1KG   2.43lbs |
| LAMPHOLDER               | E27 x 1         |
| MAX WATTAGE              | 40W x 1         |
| VOLTAGE                  | 220/240v        |
| IP RATING                | 20              |
| CLASS PROTECTION         | I               |
| SHADE                    | MLCS036         |
| FLEX   BAR   CHAIN LENGT | n/a             |
| CABLE TYPE               | -               |

## Fixing Bracket MLWB17

MLCMCF012SATBRS

Satin Brass

| MATERIAL                 | Brass           |
|--------------------------|-----------------|
| HEIGHT                   | 19.5cm   7.68"  |
| WIDTH   DIAMETER         | 12.0cm   4.72"  |
| LENGTH   PROJECTION      | n/a             |
| WEIGHT                   | 1.1KG   2.43lbs |
| LAMPHOLDER               | E27 x 1         |
| MAX WATTAGE              | 40W x 1         |
| VOLTAGE                  | 220/240v        |
| IP RATING                | 20              |
| CLASS PROTECTION         | I               |
| SHADE                    | MLCS036         |
| FLEX   BAR   CHAIN LENGT | n/a             |
| CABLE TYPE               | -               |