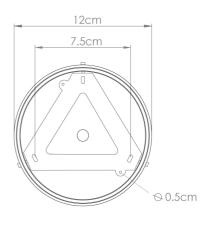

Fixing Bracket MLWB17

Antique Silver MLCMCF012ANTSLV

| MATERIAL                 | Brass   Ceramic |
|--------------------------|-----------------|
| HEIGHT                   | 19.5cm   7.68"  |
| WIDTH   DIAMETER         | 12.0cm   4.72"  |
| LENGTH   PROJECTION      | n/a             |
| WEIGHT                   | 1.1KG   2.43lbs |
| LAMPHOLDER               | E27 x 1         |
| MAX WATTAGE              | 40W x 1         |
| VOLTAGE                  | 220/240v        |
| IP RATING                | 20              |
| CLASS PROTECTION         | I               |
| SHADE                    | MLCS036         |
| FLEX   BAR   CHAIN LENGT | n/a             |
| CABLE TYPE               | -               |

Fixing Bracket MLWB17

MLCMCF012PCMBK Matt Black

| MATERIAL                 | Brass   Ceramic |
|--------------------------|-----------------|
| HEIGHT                   | 19.5cm   7.68"  |
| WIDTH   DIAMETER         | 12.0cm   4.72"  |
| LENGTH   PROJECTION      | n/a             |
| WEIGHT                   | 1.1KG   2.43lbs |
| LAMPHOLDER               | E27 x 1         |
| MAX WATTAGE              | 40W x 1         |
| VOLTAGE                  | 220/240v        |
| IP RATING                | 20              |
| CLASS PROTECTION         | 1               |
| SHADE                    | MLCS036         |
| FLEX   BAR   CHAIN LENGT | n/a             |
| CABLE TYPE               | -               |

Fixing Bracket MLWB17