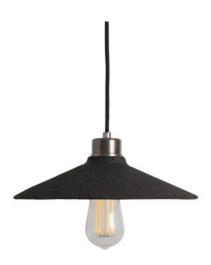

## Antique Silver MLCMP004ANTSLV

| MATERIAL                 | Brass                                      |
|--------------------------|--------------------------------------------|
| HEIGHT                   | 10cm   3.94"                               |
| WIDTH   DIAMETER         | 28cm   11.02"                              |
| LENGTH   PROJECTION      | n/a                                        |
| WEIGHT                   | 1.2KG   2.65lbs                            |
| LAMPHOLDER               | E27 x 1                                    |
| MAX WATTAGE              | 40W x 1                                    |
| VOLTAGE                  | 220/240v                                   |
| IP RATING                | 20                                         |
| CLASS PROTECTION         | I                                          |
| SHADE                    | MLCS010                                    |
| FLEX   BAR   CHAIN LENGT | 100cm   40"                                |
| CABLE TYPE               | MLCA028   2 Core Round   Black Braid   PVC |

Fixing Bracket MLROSE39 | Antique Silver

MLCMP004POLBRS

**Polished Brass** 

| MATERIAL                 | Brass                                      |
|--------------------------|--------------------------------------------|
| HEIGHT                   | 10cm   3.94"                               |
| WIDTH   DIAMETER         | 28cm   11.02"                              |
| LENGTH   PROJECTION      | n/a                                        |
| WEIGHT                   | 1.2KG   2.65lbs                            |
| LAMPHOLDER               | E27 x 1                                    |
| MAX WATTAGE              | 40W x 1                                    |
| VOLTAGE                  | 220/240v                                   |
| IP RATING                | 20                                         |
| CLASS PROTECTION         | I                                          |
| SHADE                    | MLCS010                                    |
| FLEX   BAR   CHAIN LENGT | 100cm   40"                                |
| CABLE TYPE               | MLCA028   2 Core Round   Black Braid   PVC |