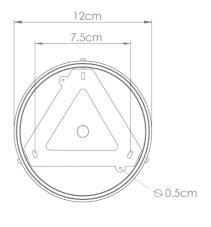

Fixing Bracket MLROSE39 | Antique Brass

Fixing Bracket MLROSE39 | Antique Silver

MLCMP004POLBRS

**Polished Brass** 

| MATERIAL                 | Brass                                      |
|--------------------------|--------------------------------------------|
| HEIGHT                   | 10cm   3.94"                               |
| WIDTH   DIAMETER         | 28cm   11.02"                              |
| LENGTH   PROJECTION      | n/a                                        |
| WEIGHT                   | 1.2KG   2.65lbs                            |
| LAMPHOLDER               | E27 x 1                                    |
| MAX WATTAGE              | 40W x 1                                    |
| VOLTAGE                  | 220/240v                                   |
| IP RATING                | 20                                         |
| CLASS PROTECTION         | I                                          |
| SHADE                    | MLCS010                                    |
| FLEX   BAR   CHAIN LENGT | 100cm   40"                                |
| CABLE TYPE               | MLCA028   2 Core Round   Black Braid   PVC |

Fixing Bracket MLROSE39 | Polished Brass

MLCMP004POLCOP

**Polished Copper** 

| MATERIAL                 | Brass                                      |
|--------------------------|--------------------------------------------|
| HEIGHT                   | 10cm   3.94"                               |
| WIDTH   DIAMETER         | 28cm   11.02"                              |
| LENGTH   PROJECTION      | n/a                                        |
| WEIGHT                   | 1.2KG   2.65lbs                            |
| LAMPHOLDER               | E27 x 1                                    |
| MAX WATTAGE              | 40W x 1                                    |
| VOLTAGE                  | 220/240v                                   |
| IP RATING                | 20                                         |
| CLASS PROTECTION         | I                                          |
| SHADE                    | MLCS010                                    |
| FLEX   BAR   CHAIN LENGT | 100cm   40"                                |
| CABLE TYPE               | MLCA028   2 Core Round   Black Braid   PVC |

Fixing Bracket MLROSE39 | Polished Copper

MLCMP004SATBRS

Satin Brass

| MATERIAL                 | Brass                                      |
|--------------------------|--------------------------------------------|
| HEIGHT                   | 10cm   3.94"                               |
| WIDTH   DIAMETER         | 28cm   11.02"                              |
| LENGTH   PROJECTION      | n/a                                        |
| WEIGHT                   | 1.2KG   2.65lbs                            |
| LAMPHOLDER               | E27 x 1                                    |
| MAX WATTAGE              | 40W x 1                                    |
| VOLTAGE                  | 220/240v                                   |
| IP RATING                | 20                                         |
| CLASS PROTECTION         | ı                                          |
| SHADE                    | MLCS010                                    |
| FLEX   BAR   CHAIN LENGT | 100cm   40"                                |
| CABLE TYPE               | MLCA028   2 Core Round   Black Braid   PVC |

Fixing Bracket MLROSE39 | Satin Brass