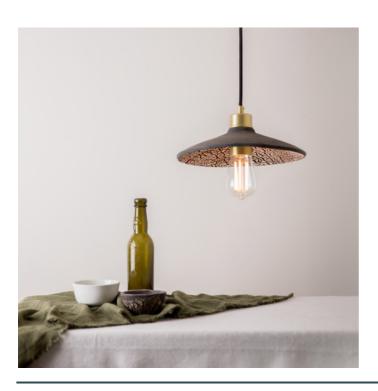

MLCMP004ANTBRS **Antique Brass** 

| MATERIAL                 | Brass                                      |
|--------------------------|--------------------------------------------|
| HEIGHT                   | 10cm   3.94"                               |
| WIDTH   DIAMETER         | 28cm   11.02"                              |
| LENGTH   PROJECTION      | n/a                                        |
| WEIGHT                   | 1.2KG   2.65lbs                            |
| LAMPHOLDER               | E27 x 1                                    |
| MAX WATTAGE              | 40W x 1                                    |
| VOLTAGE                  | 220/240v                                   |
| IP RATING                | 20                                         |
| CLASS PROTECTION         | 1                                          |
| SHADE                    | MLCS010                                    |
| FLEX   BAR   CHAIN LENGT | 100cm   40"                                |
| CABLE TYPE               | MLCA047   2 Core Round   Brown Braid   PVC |

## Antique Silver MLCMP004ANTSLV

| MATERIAL                 | Brass                                      |
|--------------------------|--------------------------------------------|
| HEIGHT                   | 10cm   3.94"                               |
| WIDTH   DIAMETER         | 28cm   11.02"                              |
| LENGTH   PROJECTION      | n/a                                        |
| WEIGHT                   | 1.2KG   2.65lbs                            |
| LAMPHOLDER               | E27 x 1                                    |
| MAX WATTAGE              | 40W x 1                                    |
| VOLTAGE                  | 220/240v                                   |
| IP RATING                | 20                                         |
| CLASS PROTECTION         | I                                          |
| SHADE                    | MLCS010                                    |
| FLEX   BAR   CHAIN LENGT | 100cm   40"                                |
| CABLE TYPE               | MLCA028   2 Core Round   Black Braid   PVC |

Fixing Bracket MLROSE39 | Antique Silver

MLCMP004POLBRS

**Polished Brass** 

| MATERIAL                 | Brass                                      |
|--------------------------|--------------------------------------------|
| HEIGHT                   | 10cm   3.94"                               |
| WIDTH   DIAMETER         | 28cm   11.02"                              |
| LENGTH   PROJECTION      | n/a                                        |
| WEIGHT                   | 1.2KG   2.65lbs                            |
| LAMPHOLDER               | E27 x 1                                    |
| MAX WATTAGE              | 40W x 1                                    |
| VOLTAGE                  | 220/240v                                   |
| IP RATING                | 20                                         |
| CLASS PROTECTION         | I                                          |
| SHADE                    | MLCS010                                    |
| FLEX   BAR   CHAIN LENGT | 100cm   40"                                |
| CABLE TYPE               | MLCA028   2 Core Round   Black Braid   PVC |

Fixing Bracket MLROSE39 | Polished Brass

MLCMP004POLCOP

**Polished Copper** 

| MATERIAL                 | Brass                                      |
|--------------------------|--------------------------------------------|
| HEIGHT                   | 10cm   3.94"                               |
| WIDTH   DIAMETER         | 28cm   11.02"                              |
| LENGTH   PROJECTION      | n/a                                        |
| WEIGHT                   | 1.2KG   2.65lbs                            |
| LAMPHOLDER               | E27 x 1                                    |
| MAX WATTAGE              | 40W x 1                                    |
| VOLTAGE                  | 220/240v                                   |
| IP RATING                | 20                                         |
| CLASS PROTECTION         | I                                          |
| SHADE                    | MLCS010                                    |
| FLEX   BAR   CHAIN LENGT | 100cm   40"                                |
| CABLE TYPE               | MLCA028   2 Core Round   Black Braid   PVC |

Fixing Bracket MLROSE39 | Polished Copper

MLCMP004SATBRS

Satin Brass

| MATERIAL                 | Brass                                      |
|--------------------------|--------------------------------------------|
| HEIGHT                   | 10cm   3.94"                               |
| WIDTH   DIAMETER         | 28cm   11.02"                              |
| LENGTH   PROJECTION      | n/a                                        |
| WEIGHT                   | 1.2KG   2.65lbs                            |
| LAMPHOLDER               | E27 x 1                                    |
| MAX WATTAGE              | 40W x 1                                    |
| VOLTAGE                  | 220/240v                                   |
| IP RATING                | 20                                         |
| CLASS PROTECTION         | ı                                          |
| SHADE                    | MLCS010                                    |
| FLEX   BAR   CHAIN LENGT | 100cm   40"                                |
| CABLE TYPE               | MLCA028   2 Core Round   Black Braid   PVC |

Fixing Bracket MLROSE39 | Satin Brass