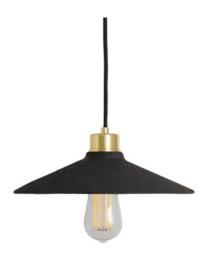

Fixing Bracket MLROSE39 | Polished Brass

MLCMP004POLCOP

**Polished Copper** 

| MATERIAL                 | Brass                                      |
|--------------------------|--------------------------------------------|
| HEIGHT                   | 10cm   3.94"                               |
| WIDTH   DIAMETER         | 28cm   11.02"                              |
| LENGTH   PROJECTION      | n/a                                        |
| WEIGHT                   | 1.2KG   2.65lbs                            |
| LAMPHOLDER               | E27 x 1                                    |
| MAX WATTAGE              | 40W x 1                                    |
| VOLTAGE                  | 220/240v                                   |
| IP RATING                | 20                                         |
| CLASS PROTECTION         | I                                          |
| SHADE                    | MLCS010                                    |
| FLEX   BAR   CHAIN LENGT | 100cm   40"                                |
| CABLE TYPE               | MLCA028   2 Core Round   Black Braid   PVC |

Fixing Bracket MLROSE39 | Polished Copper

MLCMP004SATBRS

Satin Brass

| MATERIAL                 | Brass                                      |
|--------------------------|--------------------------------------------|
| HEIGHT                   | 10cm   3.94"                               |
| WIDTH   DIAMETER         | 28cm   11.02"                              |
| LENGTH   PROJECTION      | n/a                                        |
| WEIGHT                   | 1.2KG   2.65lbs                            |
| LAMPHOLDER               | E27 x 1                                    |
| MAX WATTAGE              | 40W x 1                                    |
| VOLTAGE                  | 220/240v                                   |
| IP RATING                | 20                                         |
| CLASS PROTECTION         | ı                                          |
| SHADE                    | MLCS010                                    |
| FLEX   BAR   CHAIN LENGT | 100cm   40"                                |
| CABLE TYPE               | MLCA028   2 Core Round   Black Braid   PVC |

Fixing Bracket MLROSE39 | Satin Brass