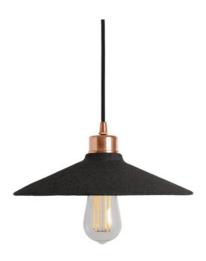

MLCMP004ANTBRS **Antique Brass** 

| MATERIAL                 | Brass                                      |
|--------------------------|--------------------------------------------|
| HEIGHT                   | 10cm   3.94"                               |
| WIDTH   DIAMETER         | 28cm   11.02"                              |
| LENGTH   PROJECTION      | n/a                                        |
| WEIGHT                   | 1.2KG   2.65lbs                            |
| LAMPHOLDER               | E27 x 1                                    |
| MAX WATTAGE              | 40W x 1                                    |
| VOLTAGE                  | 220/240v                                   |
| IP RATING                | 20                                         |
| CLASS PROTECTION         | 1                                          |
| SHADE                    | MLCS010                                    |
| FLEX   BAR   CHAIN LENGT | 100cm   40"                                |
| CABLE TYPE               | MLCA047   2 Core Round   Brown Braid   PVC |

## Antique Silver MLCMP004ANTSLV

| MATERIAL                 | Brass                                      |
|--------------------------|--------------------------------------------|
| HEIGHT                   | 10cm   3.94"                               |
| WIDTH   DIAMETER         | 28cm   11.02"                              |
| LENGTH   PROJECTION      | n/a                                        |
| WEIGHT                   | 1.2KG   2.65lbs                            |
| LAMPHOLDER               | E27 x 1                                    |
| MAX WATTAGE              | 40W x 1                                    |
| VOLTAGE                  | 220/240v                                   |
| IP RATING                | 20                                         |
| CLASS PROTECTION         | I                                          |
| SHADE                    | MLCS010                                    |
| FLEX   BAR   CHAIN LENGT | 100cm   40"                                |
| CABLE TYPE               | MLCA028   2 Core Round   Black Braid   PVC |

Fixing Bracket MLROSE39 | Antique Silver

MLCMP004POLBRS

**Polished Brass** 

| MATERIAL                 | Brass                                      |
|--------------------------|--------------------------------------------|
| HEIGHT                   | 10cm   3.94"                               |
| WIDTH   DIAMETER         | 28cm   11.02"                              |
| LENGTH   PROJECTION      | n/a                                        |
| WEIGHT                   | 1.2KG   2.65lbs                            |
| LAMPHOLDER               | E27 x 1                                    |
| MAX WATTAGE              | 40W x 1                                    |
| VOLTAGE                  | 220/240v                                   |
| IP RATING                | 20                                         |
| CLASS PROTECTION         | I                                          |
| SHADE                    | MLCS010                                    |
| FLEX   BAR   CHAIN LENGT | 100cm   40"                                |
| CABLE TYPE               | MLCA028   2 Core Round   Black Braid   PVC |

Fixing Bracket MLROSE39 | Polished Brass

MLCMP004POLCOP

**Polished Copper** 

| MATERIAL                 | Brass                                      |
|--------------------------|--------------------------------------------|
| HEIGHT                   | 10cm   3.94"                               |
| WIDTH   DIAMETER         | 28cm   11.02"                              |
| LENGTH   PROJECTION      | n/a                                        |
| WEIGHT                   | 1.2KG   2.65lbs                            |
| LAMPHOLDER               | E27 x 1                                    |
| MAX WATTAGE              | 40W x 1                                    |
| VOLTAGE                  | 220/240v                                   |
| IP RATING                | 20                                         |
| CLASS PROTECTION         | I                                          |
| SHADE                    | MLCS010                                    |
| FLEX   BAR   CHAIN LENGT | 100cm   40"                                |
| CABLE TYPE               | MLCA028   2 Core Round   Black Braid   PVC |

Fixing Bracket MLROSE39 | Polished Copper

MLCMP004SATBRS

Satin Brass

| MATERIAL                 | Brass                                      |
|--------------------------|--------------------------------------------|
| HEIGHT                   | 10cm   3.94"                               |
| WIDTH   DIAMETER         | 28cm   11.02"                              |
| LENGTH   PROJECTION      | n/a                                        |
| WEIGHT                   | 1.2KG   2.65lbs                            |
| LAMPHOLDER               | E27 x 1                                    |
| MAX WATTAGE              | 40W x 1                                    |
| VOLTAGE                  | 220/240v                                   |
| IP RATING                | 20                                         |
| CLASS PROTECTION         | ı                                          |
| SHADE                    | MLCS010                                    |
| FLEX   BAR   CHAIN LENGT | 100cm   40"                                |
| CABLE TYPE               | MLCA028   2 Core Round   Black Braid   PVC |

Fixing Bracket MLROSE39 | Satin Brass