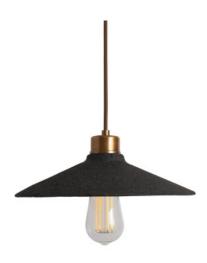

MLCMP004ANTBRS **Antique Brass** 

| MATERIAL                 | Brass                                      |
|--------------------------|--------------------------------------------|
| HEIGHT                   | 10cm   3.94"                               |
| WIDTH   DIAMETER         | 28cm   11.02"                              |
| LENGTH   PROJECTION      | n/a                                        |
| WEIGHT                   | 1.2KG   2.65lbs                            |
| LAMPHOLDER               | E27 x 1                                    |
| MAX WATTAGE              | 40W x 1                                    |
| VOLTAGE                  | 220/240v                                   |
| IP RATING                | 20                                         |
| CLASS PROTECTION         | 1                                          |
| SHADE                    | MLCS010                                    |
| FLEX   BAR   CHAIN LENGT | 100cm   40"                                |
| CABLE TYPE               | MLCA047   2 Core Round   Brown Braid   PVC |

Fixing Bracket MLROSE39 | Antique Brass