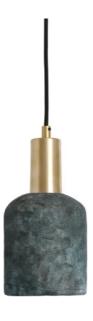

MLCMP008ANTBRS **Antique Brass** 

| MATERIAL                 | Brass                                      |
|--------------------------|--------------------------------------------|
| HEIGHT                   | 25cm 9.84"                                 |
| WIDTH   DIAMETER         | 11.5cm   4.53"                             |
| LENGTH   PROJECTION      | n/a                                        |
| WEIGHT                   | 0.9KG   1.98lbs                            |
| LAMPHOLDER               | E27 x 1                                    |
| MAX WATTAGE              | 40W x 1                                    |
| VOLTAGE                  | 220/240v                                   |
| IP RATING                | 20                                         |
| CLASS PROTECTION         | I                                          |
| SHADE                    | MLCS005                                    |
| FLEX   BAR   CHAIN LENGT | 100cm   40"                                |
| CABLE TYPE               | MLCA047   2 Core Round   Brown Braid   PVC |

## Antique Silver MLCMP008ANTSLV

| MATERIAL                 | Brass                                      |
|--------------------------|--------------------------------------------|
| HEIGHT                   | 25cm   9.84"                               |
| WIDTH   DIAMETER         | 11.5cm   4.53"                             |
| LENGTH   PROJECTION      | n/a                                        |
| WEIGHT                   | 0.9KG   1.98lbs                            |
| LAMPHOLDER               | E27 x 1                                    |
| MAX WATTAGE              | 40W x 1                                    |
| VOLTAGE                  | 220/240v                                   |
| IP RATING                | 20                                         |
| CLASS PROTECTION         | I                                          |
| SHADE                    | MLCS005                                    |
| FLEX   BAR   CHAIN LENGT | 100cm   40"                                |
| CABLE TYPE               | MLCA028   2 Core Round   Black Braid   PVC |

MLCMP008POLBRS

**Polished Brass** 

| MATERIAL                 | Brass                                      |
|--------------------------|--------------------------------------------|
| HEIGHT                   | 25cm   9.84"                               |
| WIDTH   DIAMETER         | 11.5cm   4.53"                             |
| LENGTH   PROJECTION      | n/a                                        |
| WEIGHT                   | 0.9KG   1.98lbs                            |
| LAMPHOLDER               | E27 x 1                                    |
| MAX WATTAGE              | 40W x 1                                    |
| VOLTAGE                  | 220/240v                                   |
| IP RATING                | 20                                         |
| CLASS PROTECTION         | I                                          |
| SHADE                    | MLCS005                                    |
| FLEX   BAR   CHAIN LENGT | 100cm   40"                                |
| CABLE TYPE               | MLCA028   2 Core Round   Black Braid   PVC |

Products wired to UL standards will operate at 110/120vwith the appropriate lampholders.

MLCMP008SATBRS Satin Brass

| MATERIAL                 | Brass                                      |
|--------------------------|--------------------------------------------|
| HEIGHT                   | 25cm   9.84"                               |
| WIDTH   DIAMETER         | 11.5cm   4.53"                             |
| LENGTH   PROJECTION      | n/a                                        |
| WEIGHT                   | 0.9KG   1.98lbs                            |
| LAMPHOLDER               | E27 x 1                                    |
| MAX WATTAGE              | 40W x 1                                    |
| VOLTAGE                  | 220/240v                                   |
| IP RATING                | 20                                         |
| CLASS PROTECTION         | I                                          |
| SHADE                    | MLCS005                                    |
| FLEX   BAR   CHAIN LENGT | 100cm   40"                                |
| CABLE TYPE               | MLCA028   2 Core Round   Black Braid   PVC |