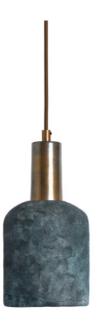

## Antique Silver MLCMP008ANTSLV

| MATERIAL                 | Brass                                      |
|--------------------------|--------------------------------------------|
| HEIGHT                   | 25cm   9.84"                               |
| WIDTH   DIAMETER         | 11.5cm   4.53"                             |
| LENGTH   PROJECTION      | n/a                                        |
| WEIGHT                   | 0.9KG   1.98lbs                            |
| LAMPHOLDER               | E27 x 1                                    |
| MAX WATTAGE              | 40W x 1                                    |
| VOLTAGE                  | 220/240v                                   |
| IP RATING                | 20                                         |
| CLASS PROTECTION         | I                                          |
| SHADE                    | MLCS005                                    |
| FLEX   BAR   CHAIN LENGT | 100cm   40"                                |
| CABLE TYPE               | MLCA028   2 Core Round   Black Braid   PVC |

Fixing Bracket MLROSE39 | Antique Silver

I) Lamps not included with light fixture. 2) All products are individually hand crafted, therefore may differ slightly within manufacturing tolerances. 3) Please refer to: http://www.mullanlighting.com/terms for full list of Terms & Conditions. 4) Cable/Chain can be shortened during installation. 5) Longer Cable/Chain available on request. 6) Additional colour finishes available on request. 7.) Dimensions do not include lamps. 8.) Products wired to UL standards will operate at 110/120 with the appropriate lampholders.