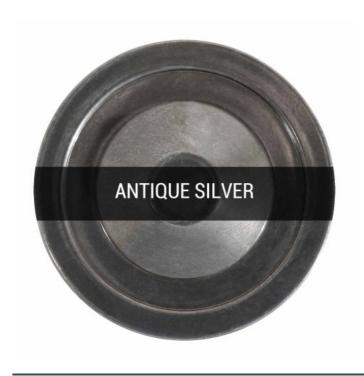

## Antique Silver MLCMP008ANTSLV

| MATERIAL                 | Brass                                      |
|--------------------------|--------------------------------------------|
| HEIGHT                   | 25cm   9.84"                               |
| WIDTH   DIAMETER         | 11.5cm   4.53"                             |
| LENGTH   PROJECTION      | n/a                                        |
| WEIGHT                   | 0.9KG   1.98lbs                            |
| LAMPHOLDER               | E27 x 1                                    |
| MAX WATTAGE              | 40W x 1                                    |
| VOLTAGE                  | 220/240v                                   |
| IP RATING                | 20                                         |
| CLASS PROTECTION         | I                                          |
| SHADE                    | MLCS005                                    |
| FLEX   BAR   CHAIN LENGT | 100cm   40"                                |
| CABLE TYPE               | MLCA028   2 Core Round   Black Braid   PVC |

Fixing Bracket MLROSE39 | Antique Silver

I) Lamps not included with light fixture. 2) All products are individually hand crafted, therefore may differ slightly within manufacturing tolerances. 3) Please refer to: http://www.mullanlighting.com/terms for full list of Terms & Conditions. 4) Cable/Chain can be shortened during installation. 5) Longer Cable/Chain available on request. 6) Additional colour finishes available on request. 7.) Dimensions do not include lamps. 8.) Products wired to UL standards will operate at 110/120 with the appropriate lampholders.