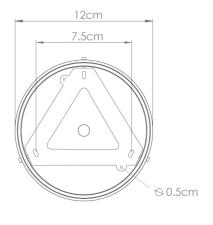

Fixing Bracket MLROSE39 | Antique Brass

Product Notes:

1) Lamps not included with lightfixture. 2) All products are individually hand crafted, therefore may differ slightly within manufacturing tolerances. 3) Please refer to: http://www.mullanlighting.com/terms for full list of Terms & Conditions. 4) Cable/Chain can be shortened during installation. 5) Longer Cable/Chain available on request. 6) Additional colour finishes available on request. 7.) Dimensions do not include lamps. 8.)

Fixing Bracket MLROSE39 | Antique Silver

I) Lamps not included with light fixture. 2) All products are individually hand crafted, therefore may differ slightly within manufacturing tolerances. 3) Please refer to: http://www.mullanlighting.com/terms for full list of Terms & Conditions. 4) Cable/Chain can be shortened during installation. 5) Longer Cable/Chain available on request. 6) Additional colour finishes available on request. 7.) Dimensions do not include lamps. 8.) Products wired to UL standards will operate at 110/120 with the appropriate lampholders.

Fixing Bracket MLROSE39 | Polished Brass

Product Notes:

1) Lamps not included with lightfixture. 2) All products are individually hand crafted, therefore may differ slightly within manufacturing tolerances. 3) Please refer to: http://www.mullanlighting.com/terms for full list of Terms & Conditions. 4) Cable/Chain can be shortened during installation. 5) Longer Cable/Chain available on request. 6) Additional colour finishes available on request. 7.) Dimensions do not include lamps. 8.)

Fixing Bracket MLROSE39 | Satin Brass

Product Notes:

1) Lamps not included with lightfixture. 2) All products are individually hand crafted, therefore may differ slightly within manufacturing tolerances. 3) Please refer to: http://www.mullanlighting.com/terms for full list of Terms & Conditions. 4) Cable/Chain can be shortened during installation. 5) Longer Cable/Chain available on request. 6) Additional colour finishes available on request. 7.) Dimensions do not include lamps. 8.)