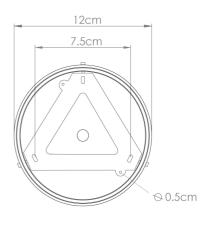

Fixing Bracket MLROSE39 | Antique Brass

Product Notes:

1) Lamps not included with lightfixture. 2) All products are individually hand crafted, therefore may differ slightly within manufacturing tolerances. 3) Please refer to: http://www.mullanlighting.com/terms for full list of Terms & Conditions. 4) Cable/Chain can be shortened during installation. 5) Longer Cable/Chain available on request. 6) Additional colour finishes available on request. 7.) Dimensions do not include lamps. 8.)

Fixing Bracket MLROSE39 | Antique Silver

I) Lamps not included with light fixture. 2) All products are individually hand crafted, therefore may differ slightly within manufacturing tolerances. 3) Please refer to: http://www.mullanlighting.com/terms for full list of Terms & Conditions. 4) Cable/Chain can be shortened during installation. 5) Longer Cable/Chain available on request. 6) Additional colour finishes available on request. 7.) Dimensions do not include lamps. 8.) Products wired to UL standards will operate at 110/120 with the appropriate lampholders.