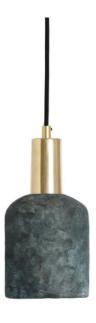

## Antique Silver MLCMP008ANTSLV

| MATERIAL                 | Brass                                      |
|--------------------------|--------------------------------------------|
| HEIGHT                   | 25cm   9.84"                               |
| WIDTH   DIAMETER         | 11.5cm   4.53"                             |
| LENGTH   PROJECTION      | n/a                                        |
| WEIGHT                   | 0.9KG   1.98lbs                            |
| LAMPHOLDER               | E27 x 1                                    |
| MAX WATTAGE              | 40W x 1                                    |
| VOLTAGE                  | 220/240v                                   |
| IP RATING                | 20                                         |
| CLASS PROTECTION         | I                                          |
| SHADE                    | MLCS005                                    |
| FLEX   BAR   CHAIN LENGT | 100cm   40"                                |
| CABLE TYPE               | MLCA028   2 Core Round   Black Braid   PVC |

Fixing Bracket MLROSE39 | Antique Silver

I) Lamps not included with light fixture. 2) All products are individually hand crafted, therefore may differ slightly within manufacturing tolerances. 3) Please refer to: http://www.mullanlighting.com/terms for full list of Terms & Conditions. 4) Cable/Chain can be shortened during installation. 5) Longer Cable/Chain available on request. 6) Additional colour finishes available on request. 7.) Dimensions do not include lamps. 8.) Products wired to UL standards will operate at 110/120 with the appropriate lampholders.