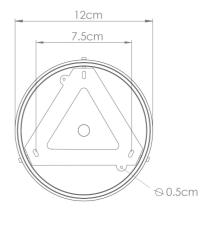

MLCMP010ANTBRS **Antique Brass** 

| MATERIAL                 | Brass                                      |
|--------------------------|--------------------------------------------|
| HEIGHT                   | 10cm   3.94"                               |
| WIDTH   DIAMETER         | 28cm   11.02"                              |
| LENGTH   PROJECTION      | n/a                                        |
| WEIGHT                   | 1KG   2.2lbs                               |
| LAMPHOLDER               | E27 x 1                                    |
| MAX WATTAGE              | 40W x 1                                    |
| VOLTAGE                  | 220/240v                                   |
| IP RATING                | 20                                         |
| CLASS PROTECTION         | I                                          |
| SHADE                    | MLCS011                                    |
| FLEX   BAR   CHAIN LENGT | 100cm   40"                                |
| CABLE TYPE               | MLCA047   2 Core Round   Brown Braid   PVC |

### Antique Silver MLCMP010ANTSLV

| MATERIAL                 | Brass                                      |
|--------------------------|--------------------------------------------|
| HEIGHT                   | 10cm   3.94"                               |
| WIDTH   DIAMETER         | 28cm   11.02"                              |
| LENGTH   PROJECTION      | n/a                                        |
| WEIGHT                   | 1KG   2.2lbs                               |
| LAMPHOLDER               | E27 x 1                                    |
| MAX WATTAGE              | 40W x 1                                    |
| VOLTAGE                  | 220/240v                                   |
| IP RATING                | 20                                         |
| CLASS PROTECTION         | l .                                        |
| SHADE                    | MLCS011                                    |
| FLEX   BAR   CHAIN LENGT | 100cm   40"                                |
| CABLE TYPE               | MLCA028   2 Core Round   Black Braid   PVC |

## Fixing Bracket MLROSE39 | Antique Silver

MLCMP010POLBRS

**Polished Brass** 

| MATERIAL                 | Brass                                      |
|--------------------------|--------------------------------------------|
| HEIGHT                   | 10cm   3.94"                               |
| WIDTH   DIAMETER         | 28cm   11.02"                              |
| LENGTH   PROJECTION      | n/a                                        |
| WEIGHT                   | 1KG   2.2lbs                               |
| LAMPHOLDER               | E27 x 1                                    |
| MAX WATTAGE              | 40W x 1                                    |
| VOLTAGE                  | 220/240v                                   |
| IP RATING                | 20                                         |
| CLASS PROTECTION         | I                                          |
| SHADE                    | MLCS011                                    |
| FLEX   BAR   CHAIN LENGT | 100cm   40"                                |
| CABLE TYPE               | MLCA028   2 Core Round   Black Braid   PVC |

## Fixing Bracket MLROSE39 | Polished Brass

MLCMP010POLCOP

**Polished Copper** 

| MATERIAL                 | Brass                                      |
|--------------------------|--------------------------------------------|
| HEIGHT                   | 10cm   3.94"                               |
| WIDTH   DIAMETER         | 28cm   11.02"                              |
| LENGTH   PROJECTION      | n/a                                        |
| WEIGHT                   | 1KG   2.2lbs                               |
| LAMPHOLDER               | E27 x 1                                    |
| MAX WATTAGE              | 40W x 1                                    |
| VOLTAGE                  | 220/240v                                   |
| IP RATING                | 20                                         |
| CLASS PROTECTION         | l .                                        |
| SHADE                    | MLCS011                                    |
| FLEX   BAR   CHAIN LENGT | 100cm   40"                                |
| CABLE TYPE               | MLCA028   2 Core Round   Black Braid   PVC |

Fixing Bracket MLROSE39 | Polished Copper

MLCMP010SATBRS Satin Brass

| MATERIAL                 | Brass                                      |
|--------------------------|--------------------------------------------|
| HEIGHT                   | 10cm   3.94"                               |
| WIDTH   DIAMETER         | 28cm   11.02"                              |
| LENGTH   PROJECTION      | n/a                                        |
| WEIGHT                   | 1KG   2.2lbs                               |
| LAMPHOLDER               | E27 x 1                                    |
| MAX WATTAGE              | 40W x 1                                    |
| VOLTAGE                  | 220/240v                                   |
| IP RATING                | 20                                         |
| CLASS PROTECTION         | l .                                        |
| SHADE                    | MLCS011                                    |
| FLEX   BAR   CHAIN LENGT | 100cm   40"                                |
| CABLE TYPE               | MLCA028   2 Core Round   Black Braid   PVC |