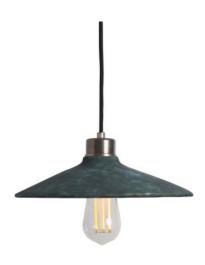

### Antique Silver MLCMP010ANTSLV

| MATERIAL                 | Brass                                      |
|--------------------------|--------------------------------------------|
| HEIGHT                   | 10cm   3.94"                               |
| WIDTH   DIAMETER         | 28cm   11.02"                              |
| LENGTH   PROJECTION      | n/a                                        |
| WEIGHT                   | 1KG   2.2lbs                               |
| LAMPHOLDER               | E27 x 1                                    |
| MAX WATTAGE              | 40W x 1                                    |
| VOLTAGE                  | 220/240v                                   |
| IP RATING                | 20                                         |
| CLASS PROTECTION         | l .                                        |
| SHADE                    | MLCS011                                    |
| FLEX   BAR   CHAIN LENGT | 100cm   40"                                |
| CABLE TYPE               | MLCA028   2 Core Round   Black Braid   PVC |