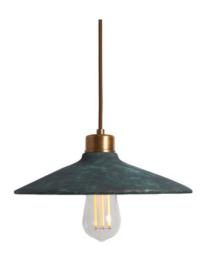

MLCMP010ANTBRS **Antique Brass** 

| MATERIAL                 | Brass                                      |
|--------------------------|--------------------------------------------|
| HEIGHT                   | 10cm   3.94"                               |
| WIDTH   DIAMETER         | 28cm   11.02"                              |
| LENGTH   PROJECTION      | n/a                                        |
| WEIGHT                   | 1KG   2.2lbs                               |
| LAMPHOLDER               | E27 x 1                                    |
| MAX WATTAGE              | 40W x 1                                    |
| VOLTAGE                  | 220/240v                                   |
| IP RATING                | 20                                         |
| CLASS PROTECTION         | I                                          |
| SHADE                    | MLCS011                                    |
| FLEX   BAR   CHAIN LENGT | 100cm   40"                                |
| CABLE TYPE               | MLCA047   2 Core Round   Brown Braid   PVC |