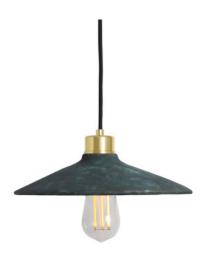

MLCMP010ANTBRS **Antique Brass** 

| MATERIAL                 | Brass                                      |
|--------------------------|--------------------------------------------|
| HEIGHT                   | 10cm   3.94"                               |
| WIDTH   DIAMETER         | 28cm   11.02"                              |
| LENGTH   PROJECTION      | n/a                                        |
| WEIGHT                   | 1KG   2.2lbs                               |
| LAMPHOLDER               | E27 x 1                                    |
| MAX WATTAGE              | 40W x 1                                    |
| VOLTAGE                  | 220/240v                                   |
| IP RATING                | 20                                         |
| CLASS PROTECTION         | I                                          |
| SHADE                    | MLCS011                                    |
| FLEX   BAR   CHAIN LENGT | 100cm   40"                                |
| CABLE TYPE               | MLCA047   2 Core Round   Brown Braid   PVC |

## Fixing Bracket MLROSE39 | Antique Brass