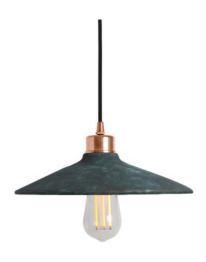

## Fixing Bracket MLROSE39 | Polished Brass

MLCMP010POLCOP

**Polished Copper** 

| MATERIAL                 | Brass                                      |
|--------------------------|--------------------------------------------|
| HEIGHT                   | 10cm   3.94"                               |
| WIDTH   DIAMETER         | 28cm   11.02"                              |
| LENGTH   PROJECTION      | n/a                                        |
| WEIGHT                   | 1KG   2.2lbs                               |
| LAMPHOLDER               | E27 x 1                                    |
| MAX WATTAGE              | 40W x 1                                    |
| VOLTAGE                  | 220/240v                                   |
| IP RATING                | 20                                         |
| CLASS PROTECTION         | l .                                        |
| SHADE                    | MLCS011                                    |
| FLEX   BAR   CHAIN LENGT | 100cm   40"                                |
| CABLE TYPE               | MLCA028   2 Core Round   Black Braid   PVC |

Fixing Bracket MLROSE39 | Polished Copper

MLCMP010SATBRS Satin Brass

| MATERIAL                 | Brass                                      |
|--------------------------|--------------------------------------------|
| HEIGHT                   | 10cm   3.94"                               |
| WIDTH   DIAMETER         | 28cm   11.02"                              |
| LENGTH   PROJECTION      | n/a                                        |
| WEIGHT                   | 1KG   2.2lbs                               |
| LAMPHOLDER               | E27 x 1                                    |
| MAX WATTAGE              | 40W x 1                                    |
| VOLTAGE                  | 220/240v                                   |
| IP RATING                | 20                                         |
| CLASS PROTECTION         | l .                                        |
| SHADE                    | MLCS011                                    |
| FLEX   BAR   CHAIN LENGT | 100cm   40"                                |
| CABLE TYPE               | MLCA028   2 Core Round   Black Braid   PVC |