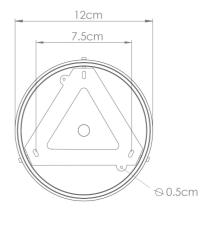

|
| LENGTH   PROJECTION      | n/a                                        |
| WEIGHT                   | 1KG   2.2lbs                               |
| LAMPHOLDER               | E27 x 1                                    |
| MAX WATTAGE              | 40W x 1                                    |
| VOLTAGE                  | 220/240v                                   |
| IP RATING                | 20                                         |
| CLASS PROTECTION         | I                                          |
| SHADE                    | MLCS011                                    |
| FLEX   BAR   CHAIN LENGT | 100cm   40"                                |
| CABLE TYPE               | MLCA047   2 Core Round   Brown Braid   PVC |

## Fixing Bracket MLROSE39 | Antique Brass











### Antique Silver MLCMP010ANTSLV



| MATERIAL                 | Brass                                      |
|--------------------------|--------------------------------------------|
| HEIGHT                   | 10cm   3.94"                               |
| WIDTH   DIAMETER         | 28cm   11.02"                              |
| LENGTH   PROJECTION      | n/a                                        |
| WEIGHT                   | 1KG   2.2lbs                               |
| LAMPHOLDER               | E27 x 1                                    |
| MAX WATTAGE              | 40W x 1                                    |
| VOLTAGE                  | 220/240v                                   |
| IP RATING                | 20                                         |
| CLASS PROTE