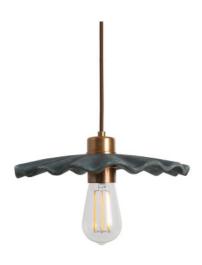

MLCMP012ANTBRS **Antique Brass** 

| MATERIAL                 | Brass                                      |
|--------------------------|--------------------------------------------|
| HEIGHT                   | 9.5cm   3.74"                              |
| WIDTH   DIAMETER         | 27cm   10.63"                              |
| LENGTH   PROJECTION      | n/a                                        |
| WEIGHT                   | 1KG   2.2lbs                               |
| LAMPHOLDER               | E27 x 1                                    |
| MAX WATTAGE              | 40W x 1                                    |
| VOLTAGE                  | 220/240v                                   |
| IP RATING                | 20                                         |
| CLASS PROTECTION         | 1                                          |
| SHADE                    | MLCS017                                    |
| FLEX   BAR   CHAIN LENGT | 100cm   40"                                |
| CABLE TYPE               | MLCA047   2 Core Round   Brown Braid   PVC |

Fixing Bracket MLROSE39 | Antique Brass