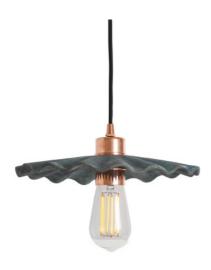

Fixing Bracket MLROSE39 | Polished Copper

MLCMP012SATBRS Satin Brass

| MATERIAL                 | Brass                                      |
|--------------------------|--------------------------------------------|
| HEIGHT                   | 9.5cm   3.74"                              |
| WIDTH   DIAMETER         | 27cm   10.63"                              |
| LENGTH   PROJECTION      | n/a                                        |
| WEIGHT                   | 1KG   2.2lbs                               |
| LAMPHOLDER               | E27 x 1                                    |
| MAX WATTAGE              | 40W x 1                                    |
| VOLTAGE                  | 220/240v                                   |
| IP RATING                | 20                                         |
| CLASS PROTECTION         | I                                          |
| SHADE                    | MLCS017                                    |
| FLEX   BAR   CHAIN LENGT | 100cm   40"                                |
| CABLE TYPE               | MLCA028   2 Core Round   Black Braid   PVC |