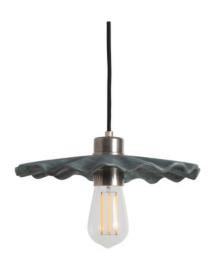

### Antique Silver MLCMP012ANTSLV

| MATERIAL                 | Brass                                      |
|--------------------------|--------------------------------------------|
| HEIGHT                   | 9.5cm   3.74"                              |
| WIDTH   DIAMETER         | 27cm   10.63"                              |
| LENGTH   PROJECTION      | n/a                                        |
| WEIGHT                   | 1KG   2.2lbs                               |
| LAMPHOLDER               | E27 x 1                                    |
| MAX WATTAGE              | 40W x 1                                    |
| VOLTAGE                  | 220/240v                                   |
| IP RATING                | 20                                         |
| CLASS PROTECTION         | I                                          |
| SHADE                    | MLCS017                                    |
| FLEX   BAR   CHAIN LENGT | 100cm   40"                                |
| CABLE TYPE               | MLCA028   2 Core Round   Black Braid   PVC |

Fixing Bracket MLROSE39 | Antique Silver

MLCMP012POLBRS

**Polished Brass** 

| MATERIAL                 | Brass                                      |
|--------------------------|--------------------------------------------|
| HEIGHT                   | 9.5cm   3.74"                              |
| WIDTH   DIAMETER         | 27cm   10.63"                              |
| LENGTH   PROJECTION      | n/a                                        |
| WEIGHT                   | 1KG   2.2lbs                               |
| LAMPHOLDER               | E27 x 1                                    |
| MAX WATTAGE              | 40W x 1                                    |
| VOLTAGE                  | 220/240v                                   |
| IP RATING                | 20                                         |
| CLASS PROTECTION         | I                                          |
| SHADE                    | MLCS017                                    |
| FLEX   BAR   CHAIN LENGT | 100cm   40"                                |
| CABLE TYPE               | MLCA028   2 Core Round   Black Braid   PVC |