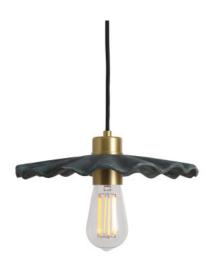

## Fixing Bracket MLROSE39 | Polished Brass

MLCMP012POLCOP

**Polished Copper** 

| MATERIAL                 | Brass                                      |
|--------------------------|--------------------------------------------|
| HEIGHT                   | 9.5cm   3.74"                              |
| WIDTH   DIAMETER         | 27cm   10.63"                              |
| LENGTH   PROJECTION      | n/a                                        |
| WEIGHT                   | 1KG   2.2lbs                               |
| LAMPHOLDER               | E27 x 1                                    |
| MAX WATTAGE              | 40W x 1                                    |
| VOLTAGE                  | 220/240v                                   |
| IP RATING                | 20                                         |
| CLASS PROTECTION         | I                                          |
| SHADE                    | MLCS017                                    |
| FLEX   BAR   CHAIN LENGT | 100cm   40"                                |
| CABLE TYPE               | MLCA028   2 Core Round   Black Braid   PVC |