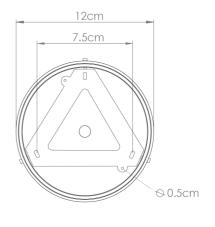

|
| LENGTH   PROJECTION      | n/a                                        |
| WEIGHT                   | 1KG   2.2lbs                               |
| LAMPHOLDER               | E27 x 1                                    |
| MAX WATTAGE              | 40W x 1                                    |
| VOLTAGE                  | 220/240v                                   |
| IP RATING                | 20                                         |
| CLASS PROTECTION         | 1                                          |
| SHADE                    | MLCS017                                    |
| FLEX   BAR   CHAIN LENGT | 100cm   40"                                |
| CABLE TYPE               | MLCA047   2 Core Round   Brown Braid   PVC |

Fixing Bracket MLROSE39 | Antique Brass











### Antique Silver MLCMP012ANTSLV



| MATERIAL                 | Brass                                      |
|--------------------------|--------------------------------------------|
| HEIGHT                   | 9.5cm   3.74"                              |
| WIDTH   DIAMETER         | 27cm   10.63"                              |
| LENGTH   PROJECTION      | n/a                                        |
| WEIGHT                   | 1KG   2.2lbs                               |
| LAMPHOLDER               | E27 x 1                                    |
| MAX WATTAGE              | 40W x 1                                    |
| VOLTAGE                  | 220/240v                                   |
| IP RATING                | 20                                         |
| CLASS PROTE