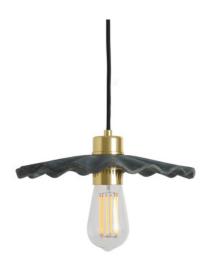

MLCMP012ANTBRS **Antique Brass** 

| MATERIAL                 | Brass                                      |
|--------------------------|--------------------------------------------|
| HEIGHT                   | 9.5cm   3.74"                              |
| WIDTH   DIAMETER         | 27cm   10.63"                              |
| LENGTH   PROJECTION      | n/a                                        |
| WEIGHT                   | 1KG   2.2lbs                               |
| LAMPHOLDER               | E27 x 1                                    |
| MAX WATTAGE              | 40W x 1                                    |
| VOLTAGE                  | 220/240v                                   |
| IP RATING                | 20                                         |
| CLASS PROTECTION         | 1                                          |
| SHADE                    | MLCS017                                    |
| FLEX   BAR   CHAIN LENGT | 100cm   40"                                |
| CABLE TYPE               | MLCA047   2 Core Round   Brown Braid   PVC |

Fixing Bracket MLROSE39 | Antique Brass