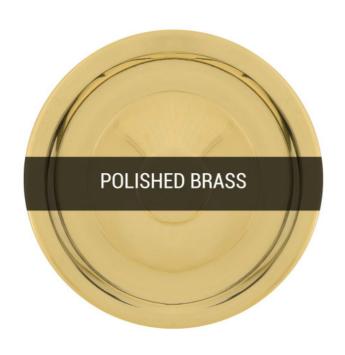

### Fixing Bracket MLROSE39| Polished Brass

Product Notes:

#### MLCMP026POLBRSYLW **Polished Brass**

| MATERIAL                  | Brass                                      |
|---------------------------|--------------------------------------------|
| HEIGHT                    | 15CM   5.91"                               |
| WIDTH   DIAMETER          | 13.5CM   5.31"                             |
| LENGTH   PROJECTION       | n/a                                        |
| WEIGHT                    | 0.7KG   1.54lbs                            |
| LAMPHOLDER                | E27 x 1                                    |
| MAX WATTAGE               | 40W x 1                                    |
| VOLTAGE                   | 220/240v                                   |
| IP RATING                 | 20                                         |
| CLASS PROTECTION          | ı                                          |
| SHADE                     | -                                          |
| FLEX   BAR   CHAIN LENGTH | 100cm   40"                                |
| CABLE TYPE                | MLCA028   2 Core Round   Black Braid   PVC |