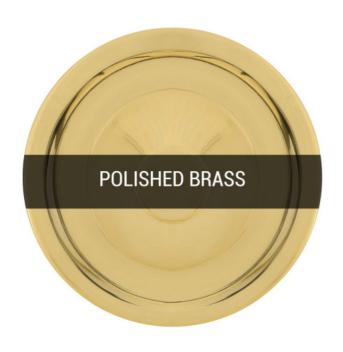

### Fixing Bracket MLROSE39| Polished Brass

Product Notes:

### Fixing Bracket MLROSE39 | Polished Brass