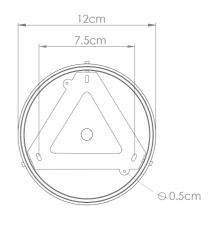

Fixing Bracket MLROSE39| Antique Brass

Product Notes:

#### Fixing Bracket MLROSE39 | Antique Brass

Product Notes:

Fixing Bracket MLROSE39| Antique Silver

Product Notes:

Fixing Bracket MLROSE39 | Antique Silver

Product Notes:

### Fixing Bracket MLROSE39| Polished Brass

Product Notes:

### Fixing Bracket MLROSE39 | Polished Brass

#### Fixing Bracket MLROSE39| Satin Brass

#### Fixing Bracket MLROSE39 | Satin Brass

Product Notes: