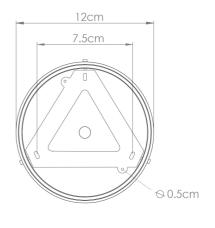

Fixing Bracket MLROSE39| Antique Brass

Product Notes:

#### Fixing Bracket MLROSE39 | Antique Brass

Product Notes:

Fixing Bracket MLROSE39| Antique Silver

Product Notes:

Fixing Bracket MLROSE39 | Antique Silver

Product Notes:

### Fixing Bracket MLROSE39| Polished Brass

Product Notes:

### Fixing Bracket MLROSE39 | Polished Brass

#### Fixing Bracket MLROSE39| Satin Brass

#### Fixing Bracket MLROSE39 | Satin Brass

Product Notes: