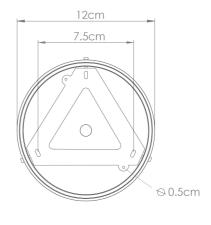

### MLCMP026ANTBRSRED Antique Brass

| MATERIAL                  | Brass                                      |
|---------------------------|--------------------------------------------|
| HEIGHT                    | 15CM   5.91"                               |
| WIDTH   DIAMETER          | 13.5CM   5.31"                             |
| LENGTH   PROJECTION       | n/a                                        |
| WEIGHT                    | 0.7KG   1.54lbs                            |
| LAMPHOLDER                | E27 x 1                                    |
| MAX WATTAGE               | 40W x 1                                    |
| VOLTAGE                   | 220/240v                                   |
| IP RATING                 | 20                                         |
| CLASS PROTECTION          | I                                          |
| SHADE                     |                                            |
| FLEX   BAR   CHAIN LENGTH | 100cm   40"                                |
| CABLE TYPE                | MLCA047   2 Core Round   Brown Braid   PVC |

### MLCMP026ANTBRSYLW Antique Brass

| MATERIAL                  | Brass                                      |
|---------------------------|--------------------------------------------|
| HEIGHT                    | 15CM   5.91"                               |
| WIDTH   DIAMETER          | 13.5CM   5.31"                             |
| LENGTH   PROJECTION       | n/a                                        |
| WEIGHT                    | 0.7KG   1.54lbs                            |
| LAMPHOLDER                | E27 x 1                                    |
| MAX WATTAGE               | 40W x 1                                    |
| VOLTAGE                   | 220/240v                                   |
| IP RATING                 | 20                                         |
| CLASS PROTECTION          | I                                          |
| SHADE                     |                                            |
| FLEX   BAR   CHAIN LENGTH | 100cm   40"                                |
| CABLE TYPE                | MLCA047   2 Core Round   Brown Braid   PVC |