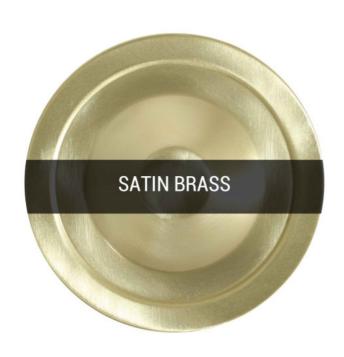

#### MLCMP026SATBRSRED **Satin Brass**

| MATERIAL                  | Brass                                      |
|---------------------------|--------------------------------------------|
| HEIGHT                    | 15CM   5.91"                               |
| WIDTH   DIAMETER          | 13.5CM   5.31"                             |
| LENGTH   PROJECTION       | n/a                                        |
| WEIGHT                    | 0.7KG   1.54lbs                            |
| LAMPHOLDER                | E27 x 1                                    |
| MAX WATTAGE               | 40W x 1                                    |
| VOLTAGE                   | 220/240v                                   |
| IP RATING                 | 20                                         |
| CLASS PROTECTION          | 1                                          |
| SHADE                     | -                                          |
| FLEX   BAR   CHAIN LENGTH | 100cm   40"                                |
| CABLE TYPE                | MLCA028   2 Core Round   Black Braid   PVC |

### MLCMP026SATBRSYLW Satin Brass

| MATERIAL                  | Brass                                      |
|---------------------------|--------------------------------------------|
| HEIGHT                    | 15CM   5.91"                               |
| WIDTH   DIAMETER          | 13.5CM   5.31"                             |
| LENGTH   PROJECTION       | n/a                                        |
| WEIGHT                    | 0.7KG   1.54lbs                            |
| LAMPHOLDER                | E27 x 1                                    |
| MAX WATTAGE               | 40W x 1                                    |
| VOLTAGE                   | 220/240v                                   |
| IP RATING                 | 20                                         |
| CLASS PROTECTION          | ı                                          |
| SHADE                     | -                                          |
| FLEX   BAR   CHAIN LENGTH | 100cm   40"                                |
| CABLE TYPE                | MLCA028   2 Core Round   Black Braid   PVC |