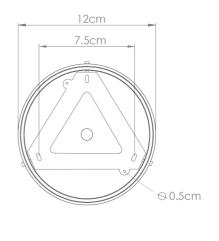

Fixing Bracket MLROSE39| Antique Brass

Product Notes:

#### Fixing Bracket MLROSE39 | Antique Brass

Product Notes:

Fixing Bracket MLROSE39| Antique Silver

Product Notes:

Fixing Bracket MLROSE39 | Antique Silver

Product Notes:

### Fixing Bracket MLROSE39| Polished Brass

Product Notes:

### Fixing Bracket MLROSE39 | Polished Brass

#### Fixing Bracket MLROSE39| Satin Brass

#### Fixing Bracket MLROSE39 | Satin Brass

Product Notes: