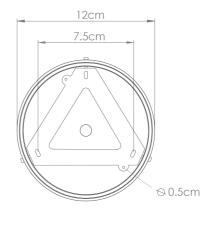

Fixing Bracket MLROSE39| Antique Brass

Product Notes:

#### Fixing Bracket MLROSE39 | Antique Brass

Product Notes:

Fixing Bracket MLROSE39| Antique Silver

Product Notes:

Fixing Bracket MLROSE39 | Antique Silver

Product Notes:

### Fixing Bracket MLROSE39| Polished Brass

Product Notes:

### Fixing Bracket MLROSE39 | Polished Brass

#### Fixing Bracket MLROSE39| Satin Brass

#### Fixing Bracket MLROSE39 | Satin Brass

Product Notes: