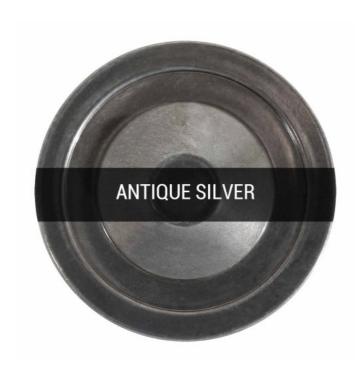

Fixing Bracket MLROSE39| Antique Silver

Product Notes:

Fixing Bracket MLROSE39 | Antique Silver

Product Notes: