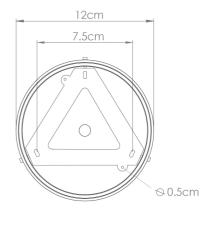

|
| LENGTH   PROJECTION      | n/a                                        |
| WEIGHT                   | 1.2KG   2.65lbs                            |
| LAMPHOLDER               | E27 x 1                                    |
| MAX WATTAGE              | 40W x 1                                    |
| VOLTAGE                  | 220/240v                                   |
| IP RATING                | 20                                         |
| CLASS PROTECTION         | I                                          |
| SHADE                    | -                                          |
| FLEX   BAR   CHAIN LENGT | 100cm   40"                                |
| CABLE TYPE               | MLCA047   2 Core Round   Brown Braid   PVC |

Fixing Bracket MLROSE39 | Antique Brass









## Antique Silver MLCMP029ANTSLV



| MATERIAL                 | Brass                                      |
|--------------------------|--------------------------------------------|
| HEIGHT                   | 10cm   3.94"                               |
| WIDTH   DIAMETER         | 28cm   11.02"                              |
| LENGTH   PROJECTION      | n/a                                        |
| WEIGHT                   | 1.2KG   2.65lbs                            |
| LAMPHOLDER               | E27 x 1                                    |
| MAX WATTAGE              | 40W x 1                                    |
| VOLTAGE                  | 220/240v                                   |
| IP RATING                | 20                                         |
| CLASS PROTECTI