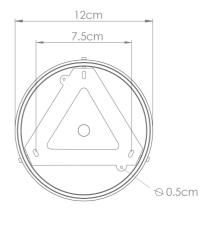

MLCMP029ANTBRS **Antique Brass** 

| MATERIAL                 | Brass                                      |
|--------------------------|--------------------------------------------|
| HEIGHT                   | 10cm   3.94"                               |
| WIDTH   DIAMETER         | 28cm   11.02"                              |
| LENGTH   PROJECTION      | n/a                                        |
| WEIGHT                   | 1.2KG   2.65lbs                            |
| LAMPHOLDER               | E27 x 1                                    |
| MAX WATTAGE              | 40W x 1                                    |
| VOLTAGE                  | 220/240v                                   |
| IP RATING                | 20                                         |
| CLASS PROTECTION         | I                                          |
| SHADE                    | -                                          |
| FLEX   BAR   CHAIN LENGT | 100cm   40"                                |
| CABLE TYPE               | MLCA047   2 Core Round   Brown Braid   PVC |

## Antique Silver MLCMP029ANTSLV

| MATERIAL                 | Brass                                      |
|--------------------------|--------------------------------------------|
| HEIGHT                   | 10cm   3.94"                               |
| WIDTH   DIAMETER         | 28cm   11.02"                              |
| LENGTH   PROJECTION      | n/a                                        |
| WEIGHT                   | 1.2KG   2.65lbs                            |
| LAMPHOLDER               | E27 x 1                                    |
| MAX WATTAGE              | 40W x 1                                    |
| VOLTAGE                  | 220/240v                                   |
| IP RATING                | 20                                         |
| CLASS PROTECTION         | I                                          |
| SHADE                    | -                                          |
| FLEX   BAR   CHAIN LENGT | 100cm   40"                                |
| CABLE TYPE               | MLCA028   2 Core Round   Black Braid   PVC |

Fixing Bracket MLROSE39 | Antique Silver

MLCMP029PCMBK Matt Black

| MATERIAL                 | Brass                                      |
|--------------------------|--------------------------------------------|
| HEIGHT                   | 10cm   3.94"                               |
| WIDTH   DIAMETER         | 28cm   11.02"                              |
| LENGTH   PROJECTION      | n/a                                        |
| WEIGHT                   | 1.2KG   2.65lbs                            |
| LAMPHOLDER               | E27 x 1                                    |
| MAX WATTAGE              | 40W x 1                                    |
| VOLTAGE                  | 220/240v                                   |
| IP RATING                | 20                                         |
| CLASS PROTECTION         | I                                          |
| SHADE                    | -                                          |
| FLEX   BAR   CHAIN LENGT | 100cm   40"                                |
| CABLE TYPE               | MLCA028   2 Core Round   Black Braid   PVC |

Fixing Bracket MLROSE39 | Matt Black

MLCMP029POLBRS

**Polished Brass** 

| MATERIAL                 | Brass                                      |
|--------------------------|--------------------------------------------|
| HEIGHT                   | 10cm   3.94"                               |
| WIDTH   DIAMETER         | 28cm   11.02"                              |
| LENGTH   PROJECTION      | n/a                                        |
| WEIGHT                   | 1.2KG   2.65lbs                            |
| LAMPHOLDER               | E27 x 1                                    |
| MAX WATTAGE              | 40W x 1                                    |
| VOLTAGE                  | 220/240v                                   |
| IP RATING                | 20                                         |
| CLASS PROTECTION         | T                                          |
| SHADE                    | -                                          |
| FLEX   BAR   CHAIN LENGT | 100cm   40"                                |
| CABLE TYPE               | MLCA028   2 Core Round   Black Braid   PVC |

Fixing Bracket MLROSE39 | Polished Brass

MLCMP029SATBRS Satin Brass

| MATERIAL                 | Brass                                      |
|--------------------------|--------------------------------------------|
| HEIGHT                   | 10cm   3.94"                               |
| WIDTH   DIAMETER         | 28cm   11.02"                              |
| LENGTH   PROJECTION      | n/a                                        |
| WEIGHT                   | 1.2KG   2.65lbs                            |
| LAMPHOLDER               | E27 x 1                                    |
| MAX WATTAGE              | 40W x 1                                    |
| VOLTAGE                  | 220/240v                                   |
| IP RATING                | 20                                         |
| CLASS PROTECTION         | I                                          |
| SHADE                    | -                                          |
| FLEX   BAR   CHAIN LENGT | 100cm   40"                                |
| CABLE TYPE               | MLCA028   2 Core Round   Black Braid   PVC |

Fixing Bracket MLROSE39 | Satin Brass