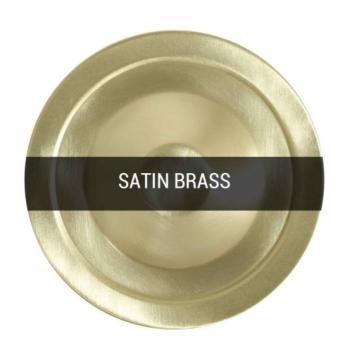

Fixing Bracket MLROSE39 | Polished Brass

MLCMP029SATBRS Satin Brass

| MATERIAL                 | Brass                                      |
|--------------------------|--------------------------------------------|
| HEIGHT                   | 10cm   3.94"                               |
| WIDTH   DIAMETER         | 28cm   11.02"                              |
| LENGTH   PROJECTION      | n/a                                        |
| WEIGHT                   | 1.2KG   2.65lbs                            |
| LAMPHOLDER               | E27 x 1                                    |
| MAX WATTAGE              | 40W x 1                                    |
| VOLTAGE                  | 220/240v                                   |
| IP RATING                | 20                                         |
| CLASS PROTECTION         | I                                          |
| SHADE                    | -                                          |
| FLEX   BAR   CHAIN LENGT | 100cm   40"                                |
| CABLE TYPE               | MLCA028   2 Core Round   Black Braid   PVC |

Fixing Bracket MLROSE39 | Satin Brass