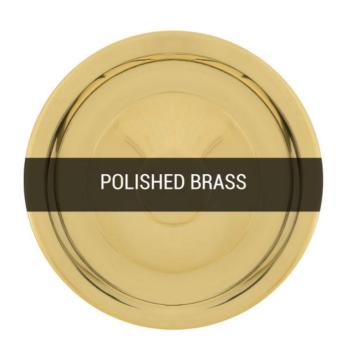

Fixing Bracket MLROSE39 | Matt Black

MLCMP029POLBRS

**Polished Brass** 

| MATERIAL                 | Brass                                      |
|--------------------------|--------------------------------------------|
| HEIGHT                   | 10cm   3.94"                               |
| WIDTH   DIAMETER         | 28cm   11.02"                              |
| LENGTH   PROJECTION      | n/a                                        |
| WEIGHT                   | 1.2KG   2.65lbs                            |
| LAMPHOLDER               | E27 x 1                                    |
| MAX WATTAGE              | 40W x 1                                    |
| VOLTAGE                  | 220/240v                                   |
| IP RATING                | 20                                         |
| CLASS PROTECTION         | T                                          |
| SHADE                    | -                                          |
| FLEX   BAR   CHAIN LENGT | 100cm   40"                                |
| CABLE TYPE               | MLCA028   2 Core Round   Black Braid   PVC |

Fixing Bracket MLROSE39 | Polished Brass

MLCMP029SATBRS Satin Brass

| MATERIAL                 | Brass                                      |
|--------------------------|--------------------------------------------|
| HEIGHT                   | 10cm   3.94"                               |
| WIDTH   DIAMETER         | 28cm   11.02"                              |
| LENGTH   PROJECTION      | n/a                                        |
| WEIGHT                   | 1.2KG   2.65lbs                            |
| LAMPHOLDER               | E27 x 1                                    |
| MAX WATTAGE              | 40W x 1                                    |
| VOLTAGE                  | 220/240v                                   |
| IP RATING                | 20                                         |
| CLASS PROTECTION         | I                                          |
| SHADE                    | -                                          |
| FLEX   BAR   CHAIN LENGT | 100cm   40"                                |
| CABLE TYPE               | MLCA028   2 Core Round   Black Braid   PVC |