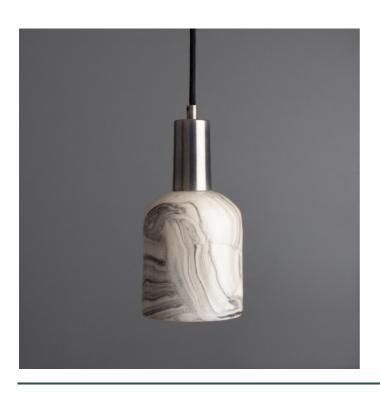

#### MLCMP031PCMBK Matt Black

| MATERIAL                 | Brass                                      |
|--------------------------|--------------------------------------------|
| HEIGHT                   | 25CM   9.84"                               |
| WIDTH   DIAMETER         | 12CM   4.72"                               |
| LENGTH   PROJECTION      | n/a                                        |
| WEIGHT                   | 1.1KG   2.43lbs                            |
| LAMPHOLDER               | E27 x 1                                    |
| MAX WATTAGE              | 40W x 1                                    |
| VOLTAGE                  | 220/240v                                   |
| IP RATING                | 20                                         |
| CLASS PROTECTION         | I                                          |
| SHADE                    | MLCS036                                    |
| FLEX   BAR   CHAIN LENGT | 100cm   40"                                |
| CABLE TYPE               | MLCA028   2 Core Round   Black Braid   PVC |