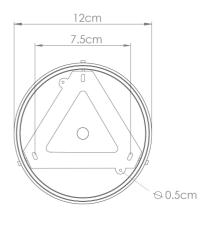

Fixing Bracket MLROSE39 | Antique Brass

Fixing Bracket MLROSE39 | Antique Silver

Fixing Bracket MLROSE39 | Matt Black

MLCMP031POLBRS

**Polished Brass** 

| MATERIAL                 | Brass                                      |
|--------------------------|--------------------------------------------|
| HEIGHT                   | 25CM   9.84"                               |
| WIDTH   DIAMETER         | 12CM   4.72"                               |
| LENGTH   PROJECTION      | n/a                                        |
| WEIGHT                   | 1.1KG   2.43lbs                            |
| LAMPHOLDER               | E27 x 1                                    |
| MAX WATTAGE              | 40W x 1                                    |
| VOLTAGE                  | 220/240v                                   |
| IP RATING                | 20                                         |
| CLASS PROTECTION         | l .                                        |
| SHADE                    | MLCS036                                    |
| FLEX   BAR   CHAIN LENGT | 100cm   40"                                |
| CABLE TYPE               | MLCA028   2 Core Round   Black Braid   PVC |

### Fixing Bracket MLROSE39 | Polished Brass

MLCMP031SATBRS Satin Brass

| MATERIAL                 | Brass                                      |
|--------------------------|--------------------------------------------|
| HEIGHT                   | 25CM   9.84"                               |
| WIDTH   DIAMETER         | 12CM   4.72"                               |
| LENGTH   PROJECTION      | n/a                                        |
| WEIGHT                   | 1.1KG   2.43lbs                            |
| LAMPHOLDER               | E27 x 1                                    |
| MAX WATTAGE              | 40W x 1                                    |
| VOLTAGE                  | 220/240v                                   |
| IP RATING                | 20                                         |
| CLASS PROTECTION         | I                                          |
| SHADE                    | MLCS036                                    |
| FLEX   BAR   CHAIN LENGT | 100cm   40"                                |
| CABLE TYPE               | MLCA028   2 Core Round   Black Braid   PVC |

Fixing Bracket MLROSE39 | Satin Brass