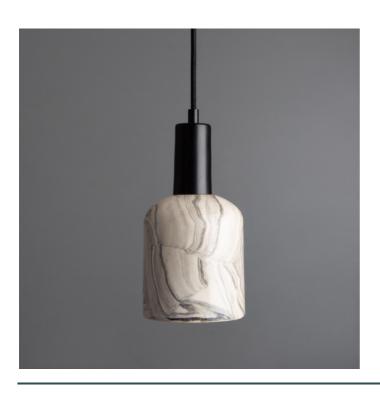

#### MLCMP031PCMBK Matt Black

| MATERIAL                 | Brass                                      |
|--------------------------|--------------------------------------------|
| HEIGHT                   | 25CM   9.84"                               |
| WIDTH   DIAMETER         | 12CM   4.72"                               |
| LENGTH   PROJECTION      | n/a                                        |
| WEIGHT                   | 1.1KG   2.43lbs                            |
| LAMPHOLDER               | E27 x 1                                    |
| MAX WATTAGE              | 40W x 1                                    |
| VOLTAGE                  | 220/240v                                   |
| IP RATING                | 20                                         |
| CLASS PROTECTION         | I                                          |
| SHADE                    | MLCS036                                    |
| FLEX   BAR   CHAIN LENGT | 100cm   40"                                |
| CABLE TYPE               | MLCA028   2 Core Round   Black Braid   PVC |