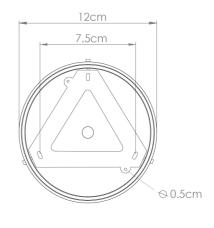

|
| LENGTH   PROJECTION      | n/a                                        |
| WEIGHT                   | 1.1KG   2.43lbs                            |
| LAMPHOLDER               | E27 x 1                                    |
| MAX WATTAGE              | 40W x 1                                    |
| VOLTAGE                  | 220/240v                                   |
| IP RATING                | 20                                         |
| CLASS PROTECTION         | I                                          |
| SHADE                    | MLCS036                                    |
| FLEX   BAR   CHAIN LENGT | 100cm   40"                                |
| CABLE TYPE               | MLCA028   2 Core Round   Black Braid   PVC |

Fixing Bracket MLROSE39 | Satin Brass