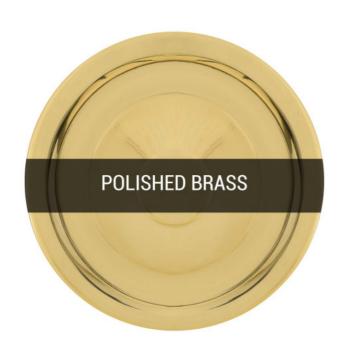

### Fixing Bracket MLROSE39 | Polished Brass

MLCMP031SATBRS Satin Brass

| MATERIAL                 | Brass                                      |
|--------------------------|--------------------------------------------|
| HEIGHT                   | 25CM   9.84"                               |
| WIDTH   DIAMETER         | 12CM   4.72"                               |
| LENGTH   PROJECTION      | n/a                                        |
| WEIGHT                   | 1.1KG   2.43lbs                            |
| LAMPHOLDER               | E27 x 1                                    |
| MAX WATTAGE              | 40W x 1                                    |
| VOLTAGE                  | 220/240v                                   |
| IP RATING                | 20                                         |
| CLASS PROTECTION         | I                                          |
| SHADE                    | MLCS036                                    |
| FLEX   BAR   CHAIN LENGT | 100cm   40"                                |
| CABLE TYPE               | MLCA028   2 Core Round   Black Braid   PVC |