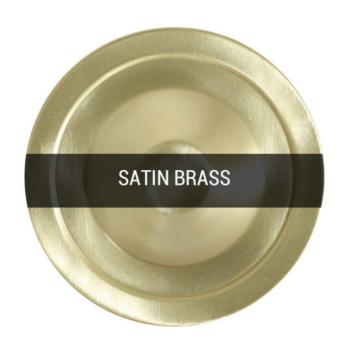

| n/a                                        |
| WEIGHT                   | 1.1KG   2.43lbs                            |
| LAMPHOLDER               | E27 x 1                                    |
| MAX WATTAGE              | 40W x 1                                    |
| VOLTAGE                  | 220/240v                                   |
| IP RATING                | 20                                         |
| CLASS PROTECTION         | l .                                        |
| SHADE                    | MLCS036                                    |
| FLEX   BAR   CHAIN LENGT | 100cm   40"                                |
| CABLE TYPE               | MLCA028   2 Core Round   Black Braid   PVC |

### Fixing Bracket MLROSE39 | Polished Brass











MLCMP031SATBRS Satin Brass



| MATERIAL                 | Brass                                      |
|--------------------------|--------------------------------------------|
| HEIGHT                   | 25CM   9.84"                               |
| WIDTH   DIAMETER         | 12CM   4.72"                               |
| LENGTH   PROJECTION      | n/a                                        |
| WEIGHT                   | 1.1KG   2.43lbs                            |
| LAMPHOLDER               | E27 x 1                                    |
| MAX WATTAGE              | 40W x 1                                    |
| VOLTAGE                  | 220/240v                                   |
| IP RATING                | 20                                         |
| CLASS PROTECTION         | I