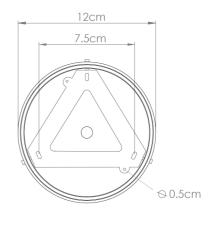

|
| LENGTH   PROJECTION      | n/a                                        |
| WEIGHT                   | 1.1KG   2.43lbs                            |
| LAMPHOLDER               | E27 x 1                                    |
| MAX WATTAGE              | 40W x 1                                    |
| VOLTAGE                  | 220/240v                                   |
| IP RATING                | 20                                         |
| CLASS PROTECTION         | l .                                        |
| SHADE                    | MLCS036                                    |
| FLEX   BAR   CHAIN LENGT | 100cm   40"                                |
| CABLE TYPE               | MLCA028   2 Core Round   Black Braid   PVC |

### Fixing Bracket MLROSE39 | Polished Brass











MLCMP031SATBRS Satin Brass



| MATERIAL                 | Brass                                      |
|--------------------------|--------------------------------------------|
| HEIGHT                   | 25CM   9.84"                               |
| WIDTH   DIAMETER         | 12CM   4.72"                               |
| LENGTH   PROJECTION      | n/a                                        |
| WEIGHT                   | 1.1KG   2.43lbs                            |
| LAMPHOLDER               | E27 x 1                                    |
| MAX WATTAGE              | 40W x 1                                    |
| VOLTAGE                  | 220/240v                                   |
| IP RATING                | 20                                         |
| CLASS PROTECTION