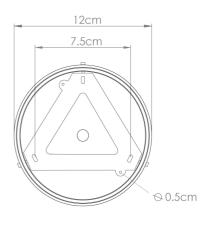

### Fixing Bracket MLROSE39 | Polished Brass

MLCMP031SATBRS Satin Brass

| MATERIAL                 | Brass                                      |
|--------------------------|--------------------------------------------|
| HEIGHT                   | 25CM   9.84"                               |
| WIDTH   DIAMETER         | 12CM   4.72"                               |
| LENGTH   PROJECTION      | n/a                                        |
| WEIGHT                   | 1.1KG   2.43lbs                            |
| LAMPHOLDER               | E27 x 1                                    |
| MAX WATTAGE              | 40W x 1                                    |
| VOLTAGE                  | 220/240v                                   |
| IP RATING                | 20                                         |
| CLASS PROTECTION         | I                                          |
| SHADE                    | MLCS036                                    |
| FLEX   BAR   CHAIN LENGT | 100cm   40"                                |
| CABLE TYPE               | MLCA028   2 Core Round   Black Braid   PVC |