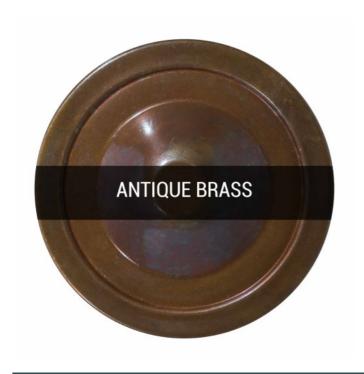

MLCMP031ANTBRS **Antique Brass** 

| MATERIAL                 | Brass                                      |
|--------------------------|--------------------------------------------|
| HEIGHT                   | 25CM   9.84"                               |
| WIDTH   DIAMETER         | 12CM   4.72"                               |
| LENGTH   PROJECTION      | n/a                                        |
| WEIGHT                   | 1.1KG   2.43lbs                            |
| LAMPHOLDER               | E27 x 1                                    |
| MAX WATTAGE              | 40W x 1                                    |
| VOLTAGE                  | 220/240v                                   |
| IP RATING                | 20                                         |
| CLASS PROTECTION         | 1                                          |
| SHADE                    | MLCS036                                    |
| FLEX   BAR   CHAIN LENGT | 100cm   40"                                |
| CABLE TYPE               | MLCA047   2 Core Round   Brown Braid   PVC |

Fixing Bracket MLROSE39 | Antique Brass