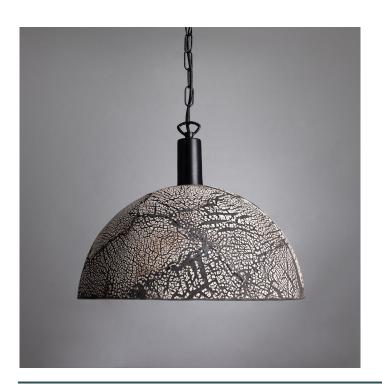

## MLCMP062PCMBK Matt Black

| MATERIAL                 | Brass   Ceramic   |
|--------------------------|-------------------|
| HEIGHT                   | 28cm   11.02"     |
| WIDTH   DIAMETER         | 37cm   14.57"     |
| LENGTH   PROJECTION      | n/a               |
| WEIGHT                   | 5.65KG   12.46lbs |
| LAMPHOLDER               | E27 x 1           |
| MAX WATTAGE              | 40W x 1           |
| VOLTAGE                  | 220/240v          |
| IP RATING                | 20                |
| CLASS PROTECTION         | ı                 |
| SHADE                    | MLCS049           |
| FLEX   BAR   CHAIN LENGT | 100cm   40"       |
| CABLE TYPE               | MLCA009           |