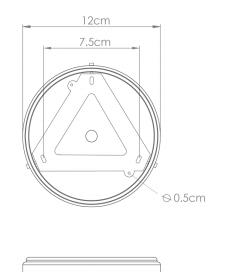

Fixing Bracket MLWB17

Product Notes:

MLCMP062POLBRS

**Polished Brass** 

| MATERIAL                 | Brass   Ceramic                    |
|--------------------------|------------------------------------|
| HEIGHT                   | 28cm   11.02"                      |
| WIDTH   DIAMETER         | 37cm   14.57"                      |
| LENGTH   PROJECTION      | n/a                                |
| WEIGHT                   | 5.65KG   12.46lbs                  |
| LAMPHOLDER               | E27 x 1                            |
| MAX WATTAGE              | 40W x 1                            |
| VOLTAGE                  | 220/240v                           |
| IP RATING                | 20                                 |
| CLASS PROTECTION         | I                                  |
| SHADE                    | MLCS049                            |
| FLEX   BAR   CHAIN LENGT | 100cm   40"                        |
| CABLE TYPE               | MLCA038   2 Core Flat   Gold   PVC |

Fixing Bracket MLWB17

Product Notes:

MLCMP062SATBRS

Satin Brass

| MATERIAL                 | Brass   Ceramic                    |
|--------------------------|------------------------------------|
| HEIGHT                   | 28cm   11.02"                      |
| WIDTH   DIAMETER         | 37cm   14.57"                      |
| LENGTH   PROJECTION      | n/a                                |
| WEIGHT                   | 5.65KG   12.46lbs                  |
| LAMPHOLDER               | E27 x 1                            |
| MAX WATTAGE              | 40W x 1                            |
| VOLTAGE                  | 220/240v                           |
| IP RATING                | 20                                 |
| CLASS PROTECTION         | I                                  |
| SHADE                    | MLCS049                            |
| FLEX   BAR   CHAIN LENGT | 100cm   40"                        |
| CABLE TYPE               | MLCA038   2 Core Flat   Gold   PVC |

Fixing Bracket MLWB17