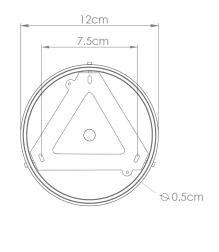

| 28cm   11.02"                      |
| WIDTH   DIAMETER         | 37cm   14.57"                      |
| LENGTH   PROJECTION      | n/a                                |
| WEIGHT                   | 5.65KG   12.46lbs                  |
| LAMPHOLDER               | E27 x 1                            |
| MAX WATTAGE              | 40W x 1                            |
| VOLTAGE                  | 220/240v                           |
| IP RATING                | 20                                 |
| CLASS PROTECTION         | I                                  |
| SHADE                    | MLCS049                            |
| FLEX   BAR   CHAIN LENGT | 100cm   40"                        |
| CABLE TYPE               | MLCA038   2 Core Flat   Gold   PVC |

Fixing Bracket MLWB17