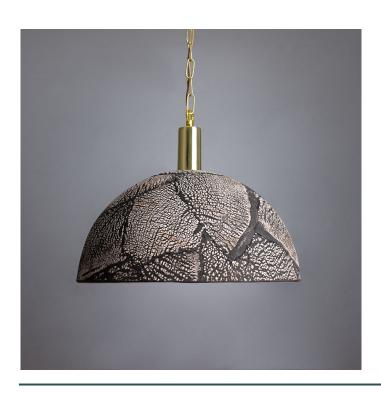

MLCMP062ANTBRS

**Antique Brass** 

| MATERIAL                 | Brass   Ceramic                     |
|--------------------------|-------------------------------------|
| HEIGHT                   | 28cm   11.02"                       |
| WIDTH   DIAMETER         | 37cm   14.57"                       |
| LENGTH   PROJECTION      | n/a                                 |
| WEIGHT                   | 5.65KG   12.46lbs                   |
| LAMPHOLDER               | E27 x 1                             |
| MAX WATTAGE              | 40W x 1                             |
| VOLTAGE                  | 220/240v                            |
| IP RATING                | 20                                  |
| CLASS PROTECTION         | I                                   |
| SHADE                    | MLCS049                             |
| FLEX   BAR   CHAIN LENGT | 100cm   40"                         |
| CABLE TYPE               | MLCA010   2 Core Flat   Brown   PVC |

Fixing Bracket MLWB17

Product Notes:

MLCMP062POLBRS

**Polished Brass** 

| MATERIAL                 | Brass   Ceramic                    |
|--------------------------|------------------------------------|
| HEIGHT                   | 28cm   11.02"                      |
| WIDTH   DIAMETER         | 37cm   14.57"                      |
| LENGTH   PROJECTION      | n/a                                |
| WEIGHT                   | 5.65KG   12.46lbs                  |
| LAMPHOLDER               | E27 x 1                            |
| MAX WATTAGE              | 40W x 1                            |
| VOLTAGE                  | 220/240v                           |
| IP RATING                | 20                                 |
| CLASS PROTECTION         | I                                  |
| SHADE                    | MLCS049                            |
| FLEX   BAR   CHAIN LENGT | 100cm   40"                        |
| CABLE TYPE               | MLCA038   2 Core Flat   Gold   PVC |

Fixing Bracket MLWB17

Product Notes:

MLCMP062SATBRS

Satin Brass

| MATERIAL                 | Brass   Ceramic                    |
|--------------------------|------------------------------------|
| HEIGHT                   | 28cm   11.02"                      |
| WIDTH   DIAMETER         | 37cm   14.57"                      |
| LENGTH   PROJECTION      | n/a                                |
| WEIGHT                   | 5.65KG   12.46lbs                  |
| LAMPHOLDER               | E27 x 1                            |
| MAX WATTAGE              | 40W x 1                            |
| VOLTAGE                  | 220/240v                           |
| IP RATING                | 20                                 |
| CLASS PROTECTION         | I                                  |
| SHADE                    | MLCS049                            |
| FLEX   BAR   CHAIN LENGT | 100cm   40"                        |
| CABLE TYPE               | MLCA038   2 Core Flat   Gold   PVC |