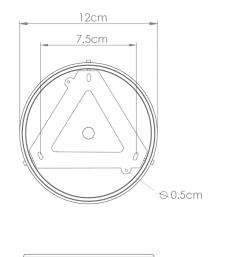

Fixing Bracket MLWB17

Product Notes:

MLCMP062ANTSLV

Antique Silver

| MATERIAL                 | Brass   Ceramic                     |
|--------------------------|-------------------------------------|
| HEIGHT                   | 28cm   11.02"                       |
| WIDTH   DIAMETER         | 37cm   14.57"                       |
| LENGTH   PROJECTION      | n/a                                 |
| WEIGHT                   | 5.65KG   12.46lbs                   |
| LAMPHOLDER               | E27 x 1                             |
| MAX WATTAGE              | 40W x 1                             |
| VOLTAGE                  | 220/240v                            |
| IP RATING                | 20                                  |
| CLASS PROTECTION         | ı                                   |
| SHADE                    | MLCS049                             |
| FLEX   BAR   CHAIN LENGT | 100cm   40"                         |
| CABLE TYPE               | MLCA014   2 Core Flat   Clear   PVC |

Fixing Bracket MLWB17

Product Notes:

Fixing Bracket MLWB17