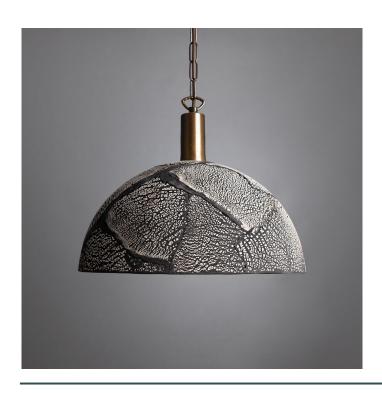

MLCMP062ANTBRS

**Antique Brass** 

| MATERIAL                 | Brass   Ceramic                     |
|--------------------------|-------------------------------------|
| HEIGHT                   | 28cm   11.02"                       |
| WIDTH   DIAMETER         | 37cm   14.57"                       |
| LENGTH   PROJECTION      | n/a                                 |
| WEIGHT                   | 5.65KG   12.46lbs                   |
| LAMPHOLDER               | E27 x 1                             |
| MAX WATTAGE              | 40W x 1                             |
| VOLTAGE                  | 220/240v                            |
| IP RATING                | 20                                  |
| CLASS PROTECTION         | I                                   |
| SHADE                    | MLCS049                             |
| FLEX   BAR   CHAIN LENGT | 100cm   40"                         |
| CABLE TYPE               | MLCA010   2 Core Flat   Brown   PVC |