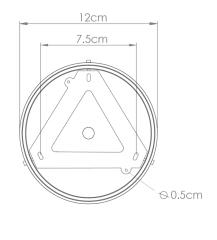

Fixing Bracket MLWB17

Product Notes:

MLCMP062ANTSLV

Antique Silver

| MATERIAL                 | Brass   Ceramic                     |
|--------------------------|-------------------------------------|
| HEIGHT                   | 28cm   11.02"                       |
| WIDTH   DIAMETER         | 37cm   14.57"                       |
| LENGTH   PROJECTION      | n/a                                 |
| WEIGHT                   | 5.65KG   12.46lbs                   |
| LAMPHOLDER               | E27 x 1                             |
| MAX WATTAGE              | 40W x 1                             |
| VOLTAGE                  | 220/240v                            |
| IP RATING                | 20                                  |
| CLASS PROTECTION         | ı                                   |
| SHADE                    | MLCS049                             |
| FLEX   BAR   CHAIN LENGT | 100cm   40"                         |
| CABLE TYPE               | MLCA014   2 Core Flat   Clear   PVC |

Fixing Bracket MLWB17

Product Notes:

Fixing Bracket MLWB17