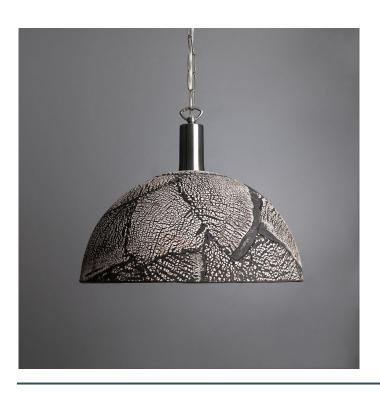

Fixing Bracket MLWB17

Product Notes:

MLCMP062ANTSLV

Antique Silver

| MATERIAL                 | Brass   Ceramic                     |
|--------------------------|-------------------------------------|
| HEIGHT                   | 28cm   11.02"                       |
| WIDTH   DIAMETER         | 37cm   14.57"                       |
| LENGTH   PROJECTION      | n/a                                 |
| WEIGHT                   | 5.65KG   12.46lbs                   |
| LAMPHOLDER               | E27 x 1                             |
| MAX WATTAGE              | 40W x 1                             |
| VOLTAGE                  | 220/240v                            |
| IP RATING                | 20                                  |
| CLASS PROTECTION         | ı                                   |
| SHADE                    | MLCS049                             |
| FLEX   BAR   CHAIN LENGT | 100cm   40"                         |
| CABLE TYPE               | MLCA014   2 Core Flat   Clear   PVC |

Fixing Bracket MLWB17

Product Notes: