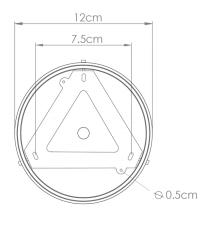

Fixing Bracket MLWB17

Product Notes:

MLCMP062ANTSLV

Antique Silver

| MATERIAL                 | Brass   Ceramic                     |
|--------------------------|-------------------------------------|
| HEIGHT                   | 28cm   11.02"                       |
| WIDTH   DIAMETER         | 37cm   14.57"                       |
| LENGTH   PROJECTION      | n/a                                 |
| WEIGHT                   | 5.65KG   12.46lbs                   |
| LAMPHOLDER               | E27 x 1                             |
| MAX WATTAGE              | 40W x 1                             |
| VOLTAGE                  | 220/240v                            |
| IP RATING                | 20                                  |
| CLASS PROTECTION         | ı                                   |
| SHADE                    | MLCS049                             |
| FLEX   BAR   CHAIN LENGT | 100cm   40"                         |
| CABLE TYPE               | MLCA014   2 Core Flat   Clear   PVC |

Fixing Bracket MLWB17

Product Notes: