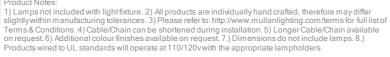

#### **Antique Brass** MLCMP064ANTBRS

| MATERIAL                 | Brass   Ceramic                     |
|--------------------------|-------------------------------------|
| HEIGHT                   | 28cm   11.02"                       |
| WIDTH   DIAMETER         | 37cm   14.57"                       |
| LENGTH   PROJECTION      | n/a                                 |
| WEIGHT                   | 5.65KG   12.46lbs                   |
| LAMPHOLDER               | E27 x 1                             |
| MAX WATTAGE              | 40W x 1                             |
| VOLTAGE                  | 220/240v                            |
| IP RATING                | 20                                  |
| CLASS PROTECTION         | I                                   |
| SHADE                    | MLCS051                             |
| FLEX   BAR   CHAIN LENGT | 100cm   40"                         |
| CABLE TYPE               | MLCA010   2 Core Flat   Brown   PVC |

#### Antique Silver MLCMP064ANTSLV

| MATERIAL                 | Brass   Ceramic                     |
|--------------------------|-------------------------------------|
| HEIGHT                   | 28cm   11.02"                       |
| WIDTH   DIAMETER         | 37cm   14.57"                       |
| LENGTH   PROJECTION      | n/a                                 |
| WEIGHT                   | 5.65KG   12.46lbs                   |
| LAMPHOLDER               | E27 x 1                             |
| MAX WATTAGE              | 40W x 1                             |
| VOLTAGE                  | 220/240v                            |
| IP RATING                | 20                                  |
| CLASS PROTECTION         | 1                                   |
| SHADE                    | MLCS051                             |
| FLEX   BAR   CHAIN LENGT | 100cm   40"                         |
| CABLE TYPE               | MLCA014   2 Core Flat   Clear   PVC |

#### MLCMP064PCMBK Matt Black

| MATERIAL                 | Brass   Ceramic   |
|--------------------------|-------------------|
| HEIGHT                   | 28cm   11.02"     |
| WIDTH   DIAMETER         | 37cm   14.57"     |
| LENGTH   PROJECTION      | n/a               |
| WEIGHT                   | 5.65KG   12.46lbs |
| LAMPHOLDER               | E27 x 1           |
| MAX WATTAGE              | 40W x 1           |
| VOLTAGE                  | 220/240v          |
| IP RATING                | 20                |
| CLASS PROTECTION         | I                 |
| SHADE                    | MLCS051           |
| FLEX   BAR   CHAIN LENGT | 100cm   40"       |
| CABLE TYPE               | MLCA009           |

### **Polished Brass**

| MATERIAL                 | Brass   Ceramic                    |
|--------------------------|------------------------------------|
| HEIGHT                   | 28cm   11.02"                      |
| WIDTH   DIAMETER         | 37cm   14.57"                      |
| LENGTH   PROJECTION      | n/a                                |
| WEIGHT                   | 5.65KG   12.46lbs                  |
| LAMPHOLDER               | E27 x 1                            |
| MAX WATTAGE              | 40W x 1                            |
| VOLTAGE                  | 220/240v                           |
| IP RATING                | 20                                 |
| CLASS PROTECTION         | 1                                  |
| SHADE                    | MLCS051                            |
| FLEX   BAR   CHAIN LENGT | 100cm   40"                        |
| CABLE TYPE               | MLCA038   2 Core Flat   Gold   PVC |

#### MLCMP064SATBRS Satin Brass

| MATERIAL                 | Brass   Ceramic                    |
|--------------------------|------------------------------------|
| HEIGHT                   | 28cm   11.02"                      |
| WIDTH   DIAMETER         | 37cm   14.57"                      |
| LENGTH   PROJECTION      | n/a                                |
| WEIGHT                   | 5.65KG   12.46lbs                  |
| LAMPHOLDER               | E27 x 1                            |
| MAX WATTAGE              | 40W x 1                            |
| VOLTAGE                  | 220/240v                           |
| IP RATING                | 20                                 |
| CLASS PROTECTION         | I                                  |
| SHADE                    | MLCS051                            |
| FLEX   BAR   CHAIN LENGT | 100cm   40"                        |
| CABLE TYPE               | MLCA038   2 Core Flat   Gold   PVC |