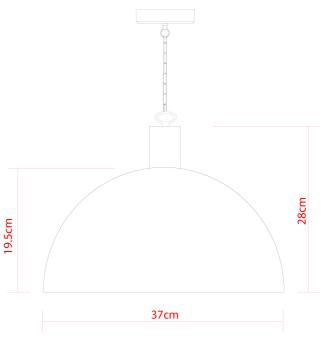

#### **Antique Brass** MLCMP064ANTBRS

| MATERIAL                 | Brass   Ceramic                     |
|--------------------------|-------------------------------------|
| HEIGHT                   | 28cm   11.02"                       |
| WIDTH   DIAMETER         | 37cm   14.57"                       |
| LENGTH   PROJECTION      | n/a                                 |
| WEIGHT                   | 5.65KG   12.46lbs                   |
| LAMPHOLDER               | E27 x 1                             |
| MAX WATTAGE              | 40W x 1                             |
| VOLTAGE                  | 220/240v                            |
| IP RATING                | 20                                  |
| CLASS PROTECTION         | I                                   |
| SHADE                    | MLCS051                             |
| FLEX   BAR   CHAIN LENGT | 100cm   40"                         |
| CABLE TYPE               | MLCA010   2 Core Flat   Brown   PVC |

#### Antique Silver MLCMP064ANTSLV

| MATERIAL                 | Brass   Ceramic                     |
|--------------------------|-------------------------------------|
| HEIGHT                   | 28cm   11.02"                       |
| WIDTH   DIAMETER         | 37cm   14.57"                       |
| LENGTH   PROJECTION      | n/a                                 |
| WEIGHT                   | 5.65KG   12.46lbs                   |
| LAMPHOLDER               | E27 x 1                             |
| MAX WATTAGE              | 40W x 1                             |
| VOLTAGE                  | 220/240v                            |
| IP RATING                | 20                                  |
| CLASS PROTECTION         | 1                                   |
| SHADE                    | MLCS051                             |
| FLEX   BAR   CHAIN LENGT | 100cm   40"                         |
| CABLE TYPE               | MLCA014   2 Core Flat   Clear   PVC |

#### MLCMP064PCMBK Matt Black

| MATERIAL                 | Brass   Ceramic   |
|--------------------------|-------------------|
| HEIGHT                   | 28cm   11.02"     |
| WIDTH   DIAMETER         | 37cm   14.57"     |
| LENGTH   PROJECTION      | n/a               |
| WEIGHT                   | 5.65KG   12.46lbs |
| LAMPHOLDER               | E27 x 1           |
| MAX WATTAGE              | 40W x 1           |
| VOLTAGE                  | 220/240v          |
| IP RATING                | 20                |
| CLASS PROTECTION         | I                 |
| SHADE                    | MLCS051           |
| FLEX   BAR   CHAIN LENGT | 100cm   40"       |
| CABLE TYPE               | MLCA009           |

### **Polished Brass**

| MATERIAL                 | Brass   Ceramic                    |
|--------------------------|------------------------------------|
| HEIGHT                   | 28cm   11.02"                      |
| WIDTH   DIAMETER         | 37cm   14.57"                      |
| LENGTH   PROJECTION      | n/a                                |
| WEIGHT                   | 5.65KG   12.46lbs                  |
| LAMPHOLDER               | E27 x 1                            |
| MAX WATTAGE              | 40W x 1                            |
| VOLTAGE                  | 220/240v                           |
| IP RATING                | 20                                 |
| CLASS PROTECTION         | 1                                  |
| SHADE                    | MLCS051                            |
| FLEX   BAR   CHAIN LENGT | 100cm   40"                        |
| CABLE TYPE               | MLCA038   2 Core Flat   Gold   PVC |

#### MLCMP064SATBRS Satin Brass

| MATERIAL                 | Brass   Ceramic                    |
|--------------------------|------------------------------------|
| HEIGHT                   | 28cm   11.02"                      |
| WIDTH   DIAMETER         | 37cm   14.57"                      |
| LENGTH   PROJECTION      | n/a                                |
| WEIGHT                   | 5.65KG   12.46lbs                  |
| LAMPHOLDER               | E27 x 1                            |
| MAX WATTAGE              | 40W x 1                            |
| VOLTAGE                  | 220/240v                           |
| IP RATING                | 20                                 |
| CLASS PROTECTION         | I                                  |
| SHADE                    | MLCS051                            |
| FLEX   BAR   CHAIN LENGT | 100cm   40"                        |
| CABLE TYPE               | MLCA038   2 Core Flat   Gold   PVC |