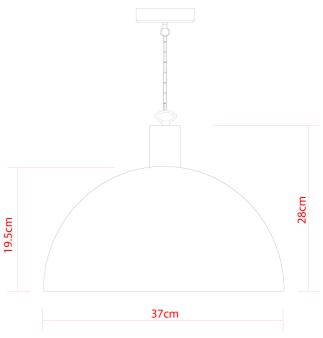

#### **Antique Brass** MLCMP064ANTBRS

| MATERIAL                 | Brass   Ceramic                     |
|--------------------------|-------------------------------------|
| HEIGHT                   | 28cm   11.02"                       |
| WIDTH   DIAMETER         | 37cm   14.57"                       |
| LENGTH   PROJECTION      | n/a                                 |
| WEIGHT                   | 5.65KG   12.46lbs                   |
| LAMPHOLDER               | E27 x 1                             |
| MAX WATTAGE              | 40W x 1                             |
| VOLTAGE                  | 220/240v                            |
| IP RATING                | 20                                  |
| CLASS PROTECTION         | I                                   |
| SHADE                    | MLCS051                             |
| FLEX   BAR   CHAIN LENGT | 100cm   40"                         |
| CABLE TYPE               | MLCA010   2 Core Flat   Brown   PVC |

#### Antique Silver MLCMP064ANTSLV

| MATERIAL                 | Brass   Ceramic                     |
|--------------------------|-------------------------------------|
| HEIGHT                   | 28cm   11.02"                       |
| WIDTH   DIAMETER         | 37cm   14.57"                       |
| LENGTH   PROJECTION      | n/a                                 |
| WEIGHT                   | 5.65KG   12.46lbs                   |
| LAMPHOLDER               | E27 x 1                             |
| MAX WATTAGE              | 40W x 1                             |
| VOLTAGE                  | 220/240v                            |
| IP RATING                | 20                                  |
| CLASS PROTECTION         | 1                                   |
| SHADE                    | MLCS051                             |
| FLEX   BAR   CHAIN LENGT | 100cm   40"                         |
| CABLE TYPE               | MLCA014   2 Core Flat   Clear   PVC |

#### MLCMP064PCMBK Matt Black

| MATERIAL                 | Brass   Ceramic   |
|--------------------------|-------------------|
| HEIGHT                   | 28cm   11.02"     |
| WIDTH   DIAMETER         | 37cm   14.57"     |
| LENGTH   PROJECTION      | n/a               |
| WEIGHT                   | 5.65KG   12.46lbs |
| LAMPHOLDER               | E27 x 1           |
| MAX WATTAGE              | 40W x 1           |
| VOLTAGE                  | 220/240v          |
| IP RATING                | 20                |
| CLASS PROTECTION         | I                 |
| SHADE                    | MLCS051           |
| FLEX   BAR   CHAIN LENGT | 100cm   40"       |
| CABLE TYPE               | MLCA009           |

### **Polished Brass**

| MATERIAL                 | Brass   Ceramic                    |
|--------------------------|------------------------------------|
| HEIGHT                   | 28cm   11.02"                      |
| WIDTH   DIAMETER         | 37cm   14.57"                      |
| LENGTH   PROJECTION      | n/a                                |
| WEIGHT                   | 5.65KG   12.46lbs                  |
| LAMPHOLDER               | E27 x 1                            |
| MAX WATTAGE              | 40W x 1                            |
| VOLTAGE                  | 220/240v                           |
| IP RATING                | 20                                 |
| CLASS PROTECTION         | 1                                  |
| SHADE                    | MLCS051                            |
| FLEX   BAR   CHAIN LENGT | 100cm   40"                        |
| CABLE TYPE               | MLCA038   2 Core Flat   Gold   PVC |

#### MLCMP064SATBRS Satin Brass

| MATERIAL                 | Brass   Ceramic                    |
|--------------------------|------------------------------------|
| HEIGHT                   | 28cm   11.02"                      |
| WIDTH   DIAMETER         | 37cm   14.57"                      |
| LENGTH   PROJECTION      | n/a                                |
| WEIGHT                   | 5.65KG   12.46lbs                  |
| LAMPHOLDER               | E27 x 1                            |
| MAX WATTAGE              | 40W x 1                            |
| VOLTAGE                  | 220/240v                           |
| IP RATING                | 20                                 |
| CLASS PROTECTION         | I                                  |
| SHADE                    | MLCS051                            |
| FLEX   BAR   CHAIN LENGT | 100cm   40"                        |
| CABLE TYPE               | MLCA038   2 Core Flat   Gold   PVC |