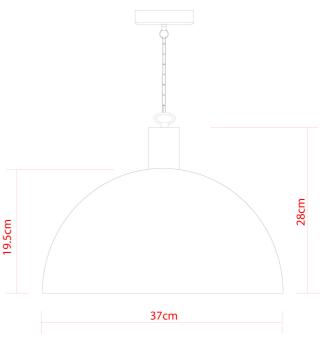

#### **Antique Brass** MLCMP064ANTBRS

| MATERIAL                 | Brass   Ceramic                     |
|--------------------------|-------------------------------------|
| HEIGHT                   | 28cm   11.02"                       |
| WIDTH   DIAMETER         | 37cm   14.57"                       |
| LENGTH   PROJECTION      | n/a                                 |
| WEIGHT                   | 5.65KG   12.46lbs                   |
| LAMPHOLDER               | E27 x 1                             |
| MAX WATTAGE              | 40W x 1                             |
| VOLTAGE                  | 220/240v                            |
| IP RATING                | 20                                  |
| CLASS PROTECTION         | I                                   |
| SHADE                    | MLCS051                             |
| FLEX   BAR   CHAIN LENGT | 100cm   40"                         |
| CABLE TYPE               | MLCA010   2 Core Flat   Brown   PVC |

#### Antique Silver MLCMP064ANTSLV

| MATERIAL                 | Brass   Ceramic                     |
|--------------------------|-------------------------------------|
| HEIGHT                   | 28cm   11.02"                       |
| WIDTH   DIAMETER         | 37cm   14.57"                       |
| LENGTH   PROJECTION      | n/a                                 |
| WEIGHT                   | 5.65KG   12.46lbs                   |
| LAMPHOLDER               | E27 x 1                             |
| MAX WATTAGE              | 40W x 1                             |
| VOLTAGE                  | 220/240v                            |
| IP RATING                | 20                                  |
| CLASS PROTECTION         | 1                                   |
| SHADE                    | MLCS051                             |
| FLEX   BAR   CHAIN LENGT | 100cm   40"                         |
| CABLE TYPE               | MLCA014   2 Core Flat   Clear   PVC |

#### MLCMP064PCMBK Matt Black

| MATERIAL                 | Brass   Ceramic   |
|--------------------------|-------------------|
| HEIGHT                   | 28cm   11.02"     |
| WIDTH   DIAMETER         | 37cm   14.57"     |
| LENGTH   PROJECTION      | n/a               |
| WEIGHT                   | 5.65KG   12.46lbs |
| LAMPHOLDER               | E27 x 1           |
| MAX WATTAGE              | 40W x 1           |
| VOLTAGE                  | 220/240v          |
| IP RATING                | 20                |
| CLASS PROTECTION         | I                 |
| SHADE                    | MLCS051           |
| FLEX   BAR   CHAIN LENGT | 100cm   40"       |
| CABLE TYPE               | MLCA009           |

### **Polished Brass**

| MATERIAL                 | Brass   Ceramic                    |
|--------------------------|------------------------------------|
| HEIGHT                   | 28cm   11.02"                      |
| WIDTH   DIAMETER         | 37cm   14.57"                      |
| LENGTH   PROJECTION      | n/a                                |
| WEIGHT                   | 5.65KG   12.46lbs                  |
| LAMPHOLDER               | E27 x 1                            |
| MAX WATTAGE              | 40W x 1                            |
| VOLTAGE                  | 220/240v                           |
| IP RATING                | 20                                 |
| CLASS PROTECTION         | 1                                  |
| SHADE                    | MLCS051                            |
| FLEX   BAR   CHAIN LENGT | 100cm   40"                        |
| CABLE TYPE               | MLCA038   2 Core Flat   Gold   PVC |

#### MLCMP064SATBRS Satin Brass

| MATERIAL                 | Brass   Ceramic                    |
|--------------------------|------------------------------------|
| HEIGHT                   | 28cm   11.02"                      |
| WIDTH   DIAMETER         | 37cm   14.57"                      |
| LENGTH   PROJECTION      | n/a                                |
| WEIGHT                   | 5.65KG   12.46lbs                  |
| LAMPHOLDER               | E27 x 1                            |
| MAX WATTAGE              | 40W x 1                            |
| VOLTAGE                  | 220/240v                           |
| IP RATING                | 20                                 |
| CLASS PROTECTION         | I                                  |
| SHADE                    | MLCS051                            |
| FLEX   BAR   CHAIN LENGT | 100cm   40"                        |
| CABLE TYPE               | MLCA038   2 Core Flat   Gold   PVC |