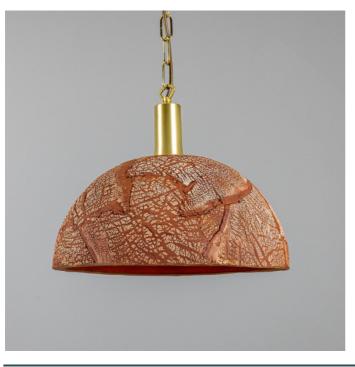

#### **Antique Brass** MLCMP064ANTBRS

| MATERIAL                 | Brass   Ceramic                     |
|--------------------------|-------------------------------------|
| HEIGHT                   | 28cm   11.02"                       |
| WIDTH   DIAMETER         | 37cm   14.57"                       |
| LENGTH   PROJECTION      | n/a                                 |
| WEIGHT                   | 5.65KG   12.46lbs                   |
| LAMPHOLDER               | E27 x 1                             |
| MAX WATTAGE              | 40W x 1                             |
| VOLTAGE                  | 220/240v                            |
| IP RATING                | 20                                  |
| CLASS PROTECTION         | I                                   |
| SHADE                    | MLCS051                             |
| FLEX   BAR   CHAIN LENGT | 100cm   40"                         |
| CABLE TYPE               | MLCA010   2 Core Flat   Brown   PVC |

#### Antique Silver MLCMP064ANTSLV

| MATERIAL                 | Brass   Ceramic                     |
|--------------------------|-------------------------------------|
| HEIGHT                   | 28cm   11.02"                       |
| WIDTH   DIAMETER         | 37cm   14.57"                       |
| LENGTH   PROJECTION      | n/a                                 |
| WEIGHT                   | 5.65KG   12.46lbs                   |
| LAMPHOLDER               | E27 x 1                             |
| MAX WATTAGE              | 40W x 1                             |
| VOLTAGE                  | 220/240v                            |
| IP RATING                | 20                                  |
| CLASS PROTECTION         | 1                                   |
| SHADE                    | MLCS051                             |
| FLEX   BAR   CHAIN LENGT | 100cm   40"                         |
| CABLE TYPE               | MLCA014   2 Core Flat   Clear   PVC |

#### MLCMP064PCMBK Matt Black

| MATERIAL                 | Brass   Ceramic   |
|--------------------------|-------------------|
| HEIGHT                   | 28cm   11.02"     |
| WIDTH   DIAMETER         | 37cm   14.57"     |
| LENGTH   PROJECTION      | n/a               |
| WEIGHT                   | 5.65KG   12.46lbs |
| LAMPHOLDER               | E27 x 1           |
| MAX WATTAGE              | 40W x 1           |
| VOLTAGE                  | 220/240v          |
| IP RATING                | 20                |
| CLASS PROTECTION         | I                 |
| SHADE                    | MLCS051           |
| FLEX   BAR   CHAIN LENGT | 100cm   40"       |
| CABLE TYPE               | MLCA009           |

### **Polished Brass**

| MATERIAL                 | Brass   Ceramic                    |
|--------------------------|------------------------------------|
| HEIGHT                   | 28cm   11.02"                      |
| WIDTH   DIAMETER         | 37cm   14.57"                      |
| LENGTH   PROJECTION      | n/a                                |
| WEIGHT                   | 5.65KG   12.46lbs                  |
| LAMPHOLDER               | E27 x 1                            |
| MAX WATTAGE              | 40W x 1                            |
| VOLTAGE                  | 220/240v                           |
| IP RATING                | 20                                 |
| CLASS PROTECTION         | 1                                  |
| SHADE                    | MLCS051                            |
| FLEX   BAR   CHAIN LENGT | 100cm   40"                        |
| CABLE TYPE               | MLCA038   2 Core Flat   Gold   PVC |

#### MLCMP064SATBRS Satin Brass

| MATERIAL                 | Brass   Ceramic                    |
|--------------------------|------------------------------------|
| HEIGHT                   | 28cm   11.02"                      |
| WIDTH   DIAMETER         | 37cm   14.57"                      |
| LENGTH   PROJECTION      | n/a                                |
| WEIGHT                   | 5.65KG   12.46lbs                  |
| LAMPHOLDER               | E27 x 1                            |
| MAX WATTAGE              | 40W x 1                            |
| VOLTAGE                  | 220/240v                           |
| IP RATING                | 20                                 |
| CLASS PROTECTION         | I                                  |
| SHADE                    | MLCS051                            |
| FLEX   BAR   CHAIN LENGT | 100cm   40"                        |
| CABLE TYPE               | MLCA038   2 Core Flat   Gold   PVC |