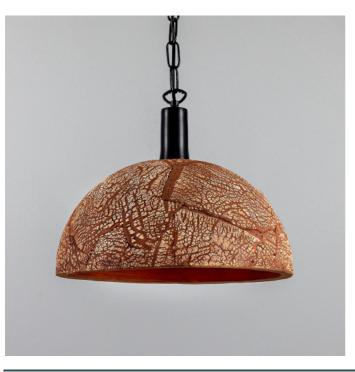

#### **Antique Brass** MLCMP064ANTBRS

| MATERIAL                 | Brass   Ceramic                     |
|--------------------------|-------------------------------------|
| HEIGHT                   | 28cm   11.02"                       |
| WIDTH   DIAMETER         | 37cm   14.57"                       |
| LENGTH   PROJECTION      | n/a                                 |
| WEIGHT                   | 5.65KG   12.46lbs                   |
| LAMPHOLDER               | E27 x 1                             |
| MAX WATTAGE              | 40W x 1                             |
| VOLTAGE                  | 220/240v                            |
| IP RATING                | 20                                  |
| CLASS PROTECTION         | I                                   |
| SHADE                    | MLCS051                             |
| FLEX   BAR   CHAIN LENGT | 100cm   40"                         |
| CABLE TYPE               | MLCA010   2 Core Flat   Brown   PVC |

#### Antique Silver MLCMP064ANTSLV

| MATERIAL                 | Brass   Ceramic                     |
|--------------------------|-------------------------------------|
| HEIGHT                   | 28cm   11.02"                       |
| WIDTH   DIAMETER         | 37cm   14.57"                       |
| LENGTH   PROJECTION      | n/a                                 |
| WEIGHT                   | 5.65KG   12.46lbs                   |
| LAMPHOLDER               | E27 x 1                             |
| MAX WATTAGE              | 40W x 1                             |
| VOLTAGE                  | 220/240v                            |
| IP RATING                | 20                                  |
| CLASS PROTECTION         | 1                                   |
| SHADE                    | MLCS051                             |
| FLEX   BAR   CHAIN LENGT | 100cm   40"                         |
| CABLE TYPE               | MLCA014   2 Core Flat   Clear   PVC |

#### MLCMP064PCMBK Matt Black

| MATERIAL                 | Brass   Ceramic   |
|--------------------------|-------------------|
| HEIGHT                   | 28cm   11.02"     |
| WIDTH   DIAMETER         | 37cm   14.57"     |
| LENGTH   PROJECTION      | n/a               |
| WEIGHT                   | 5.65KG   12.46lbs |
| LAMPHOLDER               | E27 x 1           |
| MAX WATTAGE              | 40W x 1           |
| VOLTAGE                  | 220/240v          |
| IP RATING                | 20                |
| CLASS PROTECTION         | I                 |
| SHADE                    | MLCS051           |
| FLEX   BAR   CHAIN LENGT | 100cm   40"       |
| CABLE TYPE               | MLCA009           |

### **Polished Brass**

| MATERIAL                 | Brass   Ceramic                    |
|--------------------------|------------------------------------|
| HEIGHT                   | 28cm   11.02"                      |
| WIDTH   DIAMETER         | 37cm   14.57"                      |
| LENGTH   PROJECTION      | n/a                                |
| WEIGHT                   | 5.65KG   12.46lbs                  |
| LAMPHOLDER               | E27 x 1                            |
| MAX WATTAGE              | 40W x 1                            |
| VOLTAGE                  | 220/240v                           |
| IP RATING                | 20                                 |
| CLASS PROTECTION         | 1                                  |
| SHADE                    | MLCS051                            |
| FLEX   BAR   CHAIN LENGT | 100cm   40"                        |
| CABLE TYPE               | MLCA038   2 Core Flat   Gold   PVC |

#### MLCMP064SATBRS Satin Brass

| MATERIAL                 | Brass   Ceramic                    |
|--------------------------|------------------------------------|
| HEIGHT                   | 28cm   11.02"                      |
| WIDTH   DIAMETER         | 37cm   14.57"                      |
| LENGTH   PROJECTION      | n/a                                |
| WEIGHT                   | 5.65KG   12.46lbs                  |
| LAMPHOLDER               | E27 x 1                            |
| MAX WATTAGE              | 40W x 1                            |
| VOLTAGE                  | 220/240v                           |
| IP RATING                | 20                                 |
| CLASS PROTECTION         | I                                  |
| SHADE                    | MLCS051                            |
| FLEX   BAR   CHAIN LENGT | 100cm   40"                        |
| CABLE TYPE               | MLCA038   2 Core Flat   Gold   PVC |