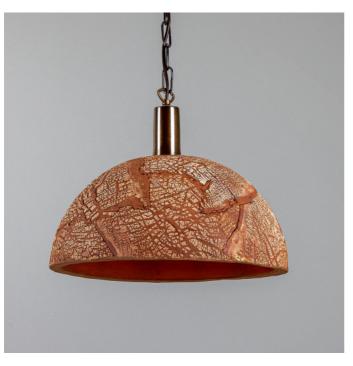

#### **Antique Brass** MLCMP064ANTBRS

| MATERIAL                 | Brass   Ceramic                     |
|--------------------------|-------------------------------------|
| HEIGHT                   | 28cm   11.02"                       |
| WIDTH   DIAMETER         | 37cm   14.57"                       |
| LENGTH   PROJECTION      | n/a                                 |
| WEIGHT                   | 5.65KG   12.46lbs                   |
| LAMPHOLDER               | E27 x 1                             |
| MAX WATTAGE              | 40W x 1                             |
| VOLTAGE                  | 220/240v                            |
| IP RATING                | 20                                  |
| CLASS PROTECTION         | I                                   |
| SHADE                    | MLCS051                             |
| FLEX   BAR   CHAIN LENGT | 100cm   40"                         |
| CABLE TYPE               | MLCA010   2 Core Flat   Brown   PVC |