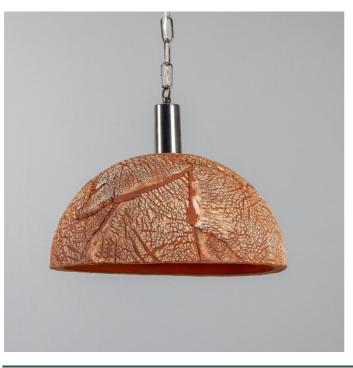

#### Antique Silver MLCMP064ANTSLV

| MATERIAL                 | Brass   Ceramic                     |
|--------------------------|-------------------------------------|
| HEIGHT                   | 28cm   11.02"                       |
| WIDTH   DIAMETER         | 37cm   14.57"                       |
| LENGTH   PROJECTION      | n/a                                 |
| WEIGHT                   | 5.65KG   12.46lbs                   |
| LAMPHOLDER               | E27 x 1                             |
| MAX WATTAGE              | 40W x 1                             |
| VOLTAGE                  | 220/240v                            |
| IP RATING                | 20                                  |
| CLASS PROTECTION         | 1                                   |
| SHADE                    | MLCS051                             |
| FLEX   BAR   CHAIN LENGT | 100cm   40"                         |
| CABLE TYPE               | MLCA014   2 Core Flat   Clear   PVC |