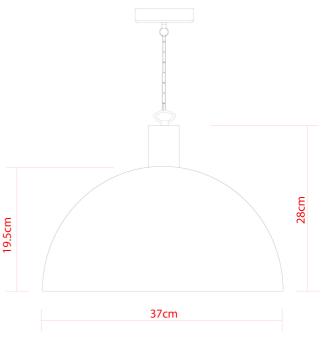

#### **Antique Brass** MLCMP064ANTBRS

| MATERIAL                 | Brass   Ceramic                     |
|--------------------------|-------------------------------------|
| HEIGHT                   | 28cm   11.02"                       |
| WIDTH   DIAMETER         | 37cm   14.57"                       |
| LENGTH   PROJECTION      | n/a                                 |
| WEIGHT                   | 5.65KG   12.46lbs                   |
| LAMPHOLDER               | E27 x 1                             |
| MAX WATTAGE              | 40W x 1                             |
| VOLTAGE                  | 220/240v                            |
| IP RATING                | 20                                  |
| CLASS PROTECTION         | I                                   |
| SHADE                    | MLCS051                             |
| FLEX   BAR   CHAIN LENGT | 100cm   40"                         |
| CABLE TYPE               | MLCA010   2 Core Flat   Brown   PVC |

#### Antique Silver MLCMP064ANTSLV

| MATERIAL                 | Brass   Ceramic                     |
|--------------------------|-------------------------------------|
| HEIGHT                   | 28cm   11.02"                       |
| WIDTH   DIAMETER         | 37cm   14.57"                       |
| LENGTH   PROJECTION      | n/a                                 |
| WEIGHT                   | 5.65KG   12.46lbs                   |
| LAMPHOLDER               | E27 x 1                             |
| MAX WATTAGE              | 40W x 1                             |
| VOLTAGE                  | 220/240v                            |
| IP RATING                | 20                                  |
| CLASS PROTECTION         | 1                                   |
| SHADE                    | MLCS051                             |
| FLEX   BAR   CHAIN LENGT | 100cm   40"                         |
| CABLE TYPE               | MLCA014   2 Core Flat   Clear   PVC |

#### MLCMP064PCMBK Matt Black

| MATERIAL                 | Brass   Ceramic   |
|--------------------------|-------------------|
| HEIGHT                   | 28cm   11.02"     |
| WIDTH   DIAMETER         | 37cm   14.57"     |
| LENGTH   PROJECTION      | n/a               |
| WEIGHT                   | 5.65KG   12.46lbs |
| LAMPHOLDER               | E27 x 1           |
| MAX WATTAGE              | 40W x 1           |
| VOLTAGE                  | 220/240v          |
| IP RATING                | 20                |
| CLASS PROTECTION         | I                 |
| SHADE                    | MLCS051           |
| FLEX   BAR   CHAIN LENGT | 100cm   40"       |
| CABLE TYPE               | MLCA009           |

### **Polished Brass**

| MATERIAL                 | Brass   Ceramic                    |
|--------------------------|------------------------------------|
| HEIGHT                   | 28cm   11.02"                      |
| WIDTH   DIAMETER         | 37cm   14.57"                      |
| LENGTH   PROJECTION      | n/a                                |
| WEIGHT                   | 5.65KG   12.46lbs                  |
| LAMPHOLDER               | E27 x 1                            |
| MAX WATTAGE              | 40W x 1                            |
| VOLTAGE                  | 220/240v                           |
| IP RATING                | 20                                 |
| CLASS PROTECTION         | 1                                  |
| SHADE                    | MLCS051                            |
| FLEX   BAR   CHAIN LENGT | 100cm   40"                        |
| CABLE TYPE               | MLCA038   2 Core Flat   Gold   PVC |

#### MLCMP064SATBRS Satin Brass

| MATERIAL                 | Brass   Ceramic                    |
|--------------------------|------------------------------------|
| HEIGHT                   | 28cm   11.02"                      |
| WIDTH   DIAMETER         | 37cm   14.57"                      |
| LENGTH   PROJECTION      | n/a                                |
| WEIGHT                   | 5.65KG   12.46lbs                  |
| LAMPHOLDER               | E27 x 1                            |
| MAX WATTAGE              | 40W x 1                            |
| VOLTAGE                  | 220/240v                           |
| IP RATING                | 20                                 |
| CLASS PROTECTION         | I                                  |
| SHADE                    | MLCS051                            |
| FLEX   BAR   CHAIN LENGT | 100cm   40"                        |
| CABLE TYPE               | MLCA038   2 Core Flat   Gold   PVC |