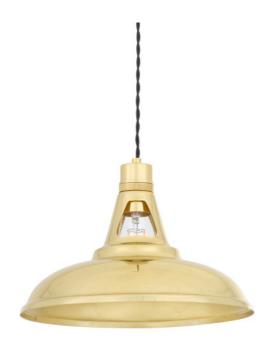

## MLP371POLBRS

## **Polished Brass**

| MATERIAL                 | Brass                                      |
|--------------------------|--------------------------------------------|
| HEIGHT                   | 23cm   9.06"                               |
| WIDTH   DIAMETER         | 30.5cm   12.01"                            |
| LENGTH   PROJECTION      | n/a                                        |
| WEIGHT                   | 0.8KG   1.76lbs                            |
| LAMPHOLDER               | E27 x 1                                    |
| MAX WATTAGE              | 60W x 1                                    |
| VOLTAGE                  | 220/240v                                   |
| IP RATING                | 20                                         |
| CLASS PROTECTION         | 1                                          |
| SHADE                    |                                            |
| FLEX   BAR   CHAIN LENGT | 100cm   40"                                |
| CABLE TYPE               | MLCA020   3 Core Twist   Black Braid   PVC |

## Fixing Bracket MLROSE05GRIP | Polished Brass