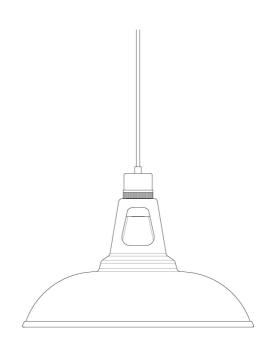

#### MLP371ANTBRS **Antique Brass**

| MATERIAL                 | Brass                                      |
|--------------------------|--------------------------------------------|
| HEIGHT                   | 23cm   9.06"                               |
| WIDTH   DIAMETER         | 30.5cm   12.01"                            |
| LENGTH   PROJECTION      | n/a                                        |
| WEIGHT                   | 0.8KG   1.76lbs                            |
| LAMPHOLDER               | E27 x 1                                    |
| MAX WATTAGE              | 60W x 1                                    |
| VOLTAGE                  | 220/240v                                   |
| IP RATING                | 20                                         |
| CLASS PROTECTION         | I                                          |
| SHADE                    | -                                          |
| FLEX   BAR   CHAIN LENGT | 100cm   40"                                |
| CABLE TYPE               | MLCA007   3 Core Twist   Brown Braid   PVC |

#### Antique Silver MLP371ANTSLV

| MATERIAL                 | Brass                                      |
|--------------------------|--------------------------------------------|
| HEIGHT                   | 23cm   9.06"                               |
| WIDTH   DIAMETER         | 30.5cm   12.01"                            |
| LENGTH   PROJECTION      | n/a                                        |
| WEIGHT                   | 0.8KG   1.76lbs                            |
| LAMPHOLDER               | E27 x 1                                    |
| MAX WATTAGE              | 60W x 1                                    |
| VOLTAGE                  | 220/240v                                   |
| IP RATING                | 20                                         |
| CLASS PROTECTION         | I                                          |
| SHADE                    |                                            |
| FLEX   BAR   CHAIN LENGT | 100cm   40"                                |
| CABLE TYPE               | MLCA020   3 Core Twist   Black Braid   PVC |

## **Polished Brass**

| MATERIAL                 | Brass                                      |
|--------------------------|--------------------------------------------|
| HEIGHT                   | 23cm   9.06"                               |
| WIDTH   DIAMETER         | 30.5cm   12.01"                            |
| LENGTH   PROJECTION      | n/a                                        |
| WEIGHT                   | 0.8KG   1.76lbs                            |
| LAMPHOLDER               | E27 x 1                                    |
| MAX WATTAGE              | 60W x 1                                    |
| VOLTAGE                  | 220/240v                                   |
| IP RATING                | 20                                         |
| CLASS PROTECTION         | 1                                          |
| SHADE                    |                                            |
| FLEX   BAR   CHAIN LENGT | 100cm   40"                                |
| CABLE TYPE               | MLCA020   3 Core Twist   Black Braid   PVC |

#### MLP371SATBRS Satin Brass

| MATERIAL                 | Brass                                      |
|--------------------------|--------------------------------------------|
| HEIGHT                   | 23cm   9.06"                               |
| WIDTH   DIAMETER         | 30.5cm   12.01"                            |
| LENGTH   PROJECTION      | n/a                                        |
| WEIGHT                   | 0.8KG   1.76lbs                            |
| LAMPHOLDER               | E27 x 1                                    |
| MAX WATTAGE              | 60W x 1                                    |
| VOLTAGE                  | 220/240v                                   |
| IP RATING                | 20                                         |
| CLASS PROTECTION         | I                                          |
| SHADE                    |                                            |
| FLEX   BAR   CHAIN LENGT | 100cm   40"                                |
| CABLE TYPE               | MLCA007   3 Core Twist   Brown Braid   PVC |