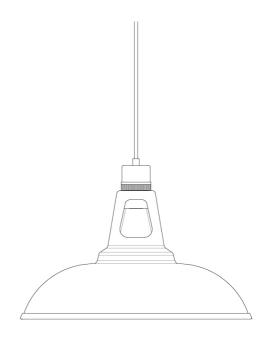

#### MLP371ANTBRS **Antique Brass**

| MATERIAL                 | Brass                                      |
|--------------------------|--------------------------------------------|
| HEIGHT                   | 23cm   9.06"                               |
| WIDTH   DIAMETER         | 30.5cm   12.01"                            |
| LENGTH   PROJECTION      | n/a                                        |
| WEIGHT                   | 0.8KG   1.76lbs                            |
| LAMPHOLDER               | E27 x 1                                    |
| MAX WATTAGE              | 60W x 1                                    |
| VOLTAGE                  | 220/240v                                   |
| IP RATING                | 20                                         |
| CLASS PROTECTION         | I                                          |
| SHADE                    | -                                          |
| FLEX   BAR   CHAIN LENGT | 100cm   40"                                |
| CABLE TYPE               | MLCA007   3 Core Twist   Brown Braid   PVC |

#### Antique Silver MLP371ANTSLV

| MATERIAL                 | Brass                                      |
|--------------------------|--------------------------------------------|
| HEIGHT                   | 23cm   9.06"                               |
| WIDTH   DIAMETER         | 30.5cm   12.01"                            |
| LENGTH   PROJECTION      | n/a                                        |
| WEIGHT                   | 0.8KG   1.76lbs                            |
| LAMPHOLDER               | E27 x 1                                    |
| MAX WATTAGE              | 60W x 1                                    |
| VOLTAGE                  | 220/240v                                   |
| IP RATING                | 20                                         |
| CLASS PROTECTION         | I                                          |
| SHADE                    |                                            |
| FLEX   BAR   CHAIN LENGT | 100cm   40"                                |
| CABLE TYPE               | MLCA020   3 Core Twist   Black Braid   PVC |

## **Polished Brass**

| MATERIAL                 | Brass                                      |
|--------------------------|--------------------------------------------|
| HEIGHT                   | 23cm   9.06"                               |
| WIDTH   DIAMETER         | 30.5cm   12.01"                            |
| LENGTH   PROJECTION      | n/a                                        |
| WEIGHT                   | 0.8KG   1.76lbs                            |
| LAMPHOLDER               | E27 x 1                                    |
| MAX WATTAGE              | 60W x 1                                    |
| VOLTAGE                  | 220/240v                                   |
| IP RATING                | 20                                         |
| CLASS PROTECTION         | 1                                          |
| SHADE                    |                                            |
| FLEX   BAR   CHAIN LENGT | 100cm   40"                                |
| CABLE TYPE               | MLCA020   3 Core Twist   Black Braid   PVC |

#### MLP371SATBRS Satin Brass

| MATERIAL                 | Brass                                      |
|--------------------------|--------------------------------------------|
| HEIGHT                   | 23cm   9.06"                               |
| WIDTH   DIAMETER         | 30.5cm   12.01"                            |
| LENGTH   PROJECTION      | n/a                                        |
| WEIGHT                   | 0.8KG   1.76lbs                            |
| LAMPHOLDER               | E27 x 1                                    |
| MAX WATTAGE              | 60W x 1                                    |
| VOLTAGE                  | 220/240v                                   |
| IP RATING                | 20                                         |
| CLASS PROTECTION         | I                                          |
| SHADE                    |                                            |
| FLEX   BAR   CHAIN LENGT | 100cm   40"                                |
| CABLE TYPE               | MLCA007   3 Core Twist   Brown Braid   PVC |