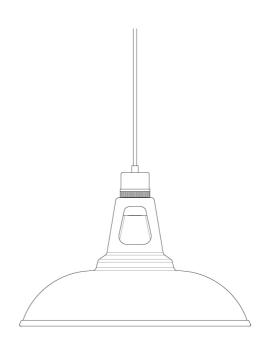

#### MLP371ANTBRS **Antique Brass**

| MATERIAL                 | Brass                                      |
|--------------------------|--------------------------------------------|
| HEIGHT                   | 23cm   9.06"                               |
| WIDTH   DIAMETER         | 30.5cm   12.01"                            |
| LENGTH   PROJECTION      | n/a                                        |
| WEIGHT                   | 0.8KG   1.76lbs                            |
| LAMPHOLDER               | E27 x 1                                    |
| MAX WATTAGE              | 60W x 1                                    |
| VOLTAGE                  | 220/240v                                   |
| IP RATING                | 20                                         |
| CLASS PROTECTION         | I                                          |
| SHADE                    | -                                          |
| FLEX   BAR   CHAIN LENGT | 100cm   40"                                |
| CABLE TYPE               | MLCA007   3 Core Twist   Brown Braid   PVC |

#### Antique Silver MLP371ANTSLV

| MATERIAL                 | Brass                                      |
|--------------------------|--------------------------------------------|
| HEIGHT                   | 23cm   9.06"                               |
| WIDTH   DIAMETER         | 30.5cm   12.01"                            |
| LENGTH   PROJECTION      | n/a                                        |
| WEIGHT                   | 0.8KG   1.76lbs                            |
| LAMPHOLDER               | E27 x 1                                    |
| MAX WATTAGE              | 60W x 1                                    |
| VOLTAGE                  | 220/240v                                   |
| IP RATING                | 20                                         |
| CLASS PROTECTION         | I                                          |
| SHADE                    |                                            |
| FLEX   BAR   CHAIN LENGT | 100cm   40"                                |
| CABLE TYPE               | MLCA020   3 Core Twist   Black Braid   PVC |

## **Polished Brass**

| MATERIAL                 | Brass                                      |
|--------------------------|--------------------------------------------|
| HEIGHT                   | 23cm   9.06"                               |
| WIDTH   DIAMETER         | 30.5cm   12.01"                            |
| LENGTH   PROJECTION      | n/a                                        |
| WEIGHT                   | 0.8KG   1.76lbs                            |
| LAMPHOLDER               | E27 x 1                                    |
| MAX WATTAGE              | 60W x 1                                    |
| VOLTAGE                  | 220/240v                                   |
| IP RATING                | 20                                         |
| CLASS PROTECTION         | 1                                          |
| SHADE                    |                                            |
| FLEX   BAR   CHAIN LENGT | 100cm   40"                                |
| CABLE TYPE               | MLCA020   3 Core Twist   Black Braid   PVC |

#### MLP371SATBRS Satin Brass

| MATERIAL                 | Brass                                      |
|--------------------------|--------------------------------------------|
| HEIGHT                   | 23cm   9.06"                               |
| WIDTH   DIAMETER         | 30.5cm   12.01"                            |
| LENGTH   PROJECTION      | n/a                                        |
| WEIGHT                   | 0.8KG   1.76lbs                            |
| LAMPHOLDER               | E27 x 1                                    |
| MAX WATTAGE              | 60W x 1                                    |
| VOLTAGE                  | 220/240v                                   |
| IP RATING                | 20                                         |
| CLASS PROTECTION         | I                                          |
| SHADE                    |                                            |
| FLEX   BAR   CHAIN LENGT | 100cm   40"                                |
| CABLE TYPE               | MLCA007   3 Core Twist   Brown Braid   PVC |