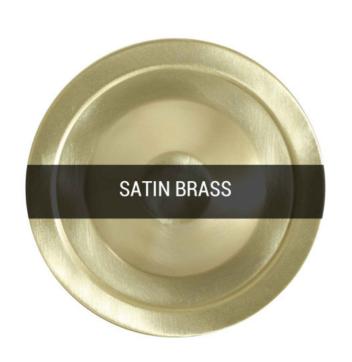

#### MLP371SATBRS Satin Brass

| MATERIAL                 | Brass                                      |
|--------------------------|--------------------------------------------|
| HEIGHT                   | 23cm   9.06"                               |
| WIDTH   DIAMETER         | 30.5cm   12.01"                            |
| LENGTH   PROJECTION      | n/a                                        |
| WEIGHT                   | 0.8KG   1.76lbs                            |
| LAMPHOLDER               | E27 x 1                                    |
| MAX WATTAGE              | 60W x 1                                    |
| VOLTAGE                  | 220/240v                                   |
| IP RATING                | 20                                         |
| CLASS PROTECTION         | I                                          |
| SHADE                    |                                            |
| FLEX   BAR   CHAIN LENGT | 100cm   40"                                |
| CABLE TYPE               | MLCA007   3 Core Twist   Brown Braid   PVC |