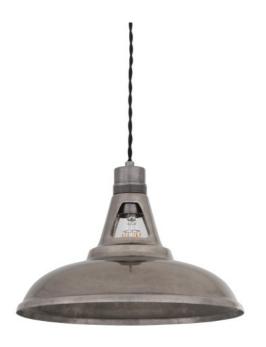

#### MLP371ANTBRS **Antique Brass**

| MATERIAL                 | Brass                                      |
|--------------------------|--------------------------------------------|
| HEIGHT                   | 23cm   9.06"                               |
| WIDTH   DIAMETER         | 30.5cm   12.01"                            |
| LENGTH   PROJECTION      | n/a                                        |
| WEIGHT                   | 0.8KG   1.76lbs                            |
| LAMPHOLDER               | E27 x 1                                    |
| MAX WATTAGE              | 60W x 1                                    |
| VOLTAGE                  | 220/240v                                   |
| IP RATING                | 20                                         |
| CLASS PROTECTION         | I                                          |
| SHADE                    | -                                          |
| FLEX   BAR   CHAIN LENGT | 100cm   40"                                |
| CABLE TYPE               | MLCA007   3 Core Twist   Brown Braid   PVC |

Fixing Bracket MLROSE05GRIP | Antique Brass