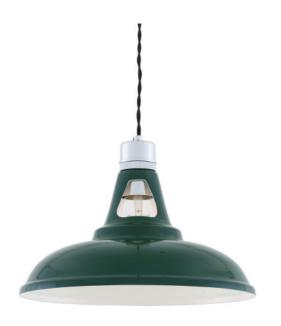

#### MLP372PCRGR Racing Green

| MATERIAL                 | Brass   Steel                              |
|--------------------------|--------------------------------------------|
| HEIGHT                   | 21 cm   8.27"                              |
| WIDTH   DIAMETER         | 30.5cm   12.01"                            |
| LENGTH   PROJECTION      | n/a                                        |
| WEIGHT                   | 0.9KG   1.98lbs                            |
| LAMPHOLDER               | E27 x 1                                    |
| MAX WATTAGE              | 60W x 1                                    |
| VOLTAGE                  | 220/240v                                   |
| IP RATING                | 20                                         |
| CLASS PROTECTION         | I                                          |
| SHADE                    |                                            |
| FLEX   BAR   CHAIN LENGT | 100cm   40"                                |
| CABLE TYPE               | MLCA001   2 Core Twist   Black Braid   PVC |

### Fixing Bracket MLROSE05GRIP | Racing Green