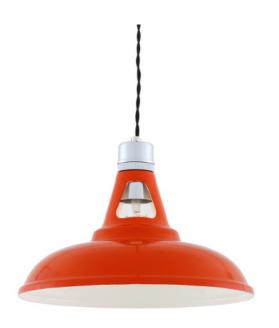

#### MLP372PCORG Orange

| MATERIAL                 | Brass   Steel                              |
|--------------------------|--------------------------------------------|
| HEIGHT                   | 21 cm   8.27"                              |
| WIDTH   DIAMETER         | 30.5cm   12.01"                            |
| LENGTH   PROJECTION      | n/a                                        |
| WEIGHT                   | 0.9KG   1.98lbs                            |
| LAMPHOLDER               | E27 x 1                                    |
| MAX WATTAGE              | 60W x 1                                    |
| VOLTAGE                  | 220/240v                                   |
| IP RATING                | 20                                         |
| CLASS PROTECTION         | I                                          |
| SHADE                    |                                            |
| FLEX   BAR   CHAIN LENGT | 100cm   40"                                |
| CABLE TYPE               | MLCA001   2 Core Twist   Black Braid   PVC |