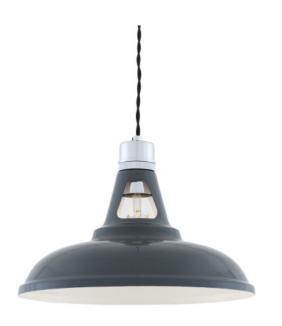

#### MLP372PCGRY Grey

| MATERIAL                 | Brass   Steel                              |
|--------------------------|--------------------------------------------|
| HEIGHT                   | 21 cm   8.27"                              |
| WIDTH   DIAMETER         | 30.5cm   12.01"                            |
| LENGTH   PROJECTION      | n/a                                        |
| WEIGHT                   | 0.9KG   1.98lbs                            |
| LAMPHOLDER               | E27 x 1                                    |
| MAX WATTAGE              | 60W x 1                                    |
| VOLTAGE                  | 220/240v                                   |
| IP RATING                | 20                                         |
| CLASS PROTECTION         | I                                          |
| SHADE                    |                                            |
| FLEX   BAR   CHAIN LENGT | 100cm   40"                                |
| CABLE TYPE               | MLCA001   2 Core Twist   Black Braid   PVC |

### Fixing Bracket MLROSE05GRIP | Grey