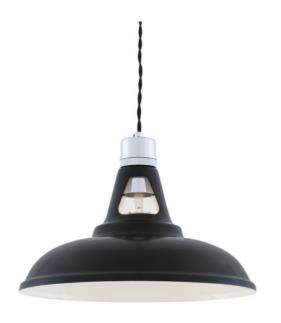

#### MLP372PCMBK Matt Black

| MATERIAL                 | Brass   Steel                              |
|--------------------------|--------------------------------------------|
| HEIGHT                   | 21 cm  8.27"                               |
| WIDTH   DIAMETER         | 30.5cm   12.01"                            |
| LENGTH   PROJECTION      | n/a                                        |
| WEIGHT                   | 0.9KG   1.98lbs                            |
| LAMPHOLDER               | E27 x 1                                    |
| MAX WATTAGE              | 60W x 1                                    |
| VOLTAGE                  | 220/240v                                   |
| IP RATING                | 20                                         |
| CLASS PROTECTION         | I                                          |
| SHADE                    |                                            |
| FLEX   BAR   CHAIN LENGT | 100cm   40"                                |
| CABLE TYPE               | MLCA001   2 Core Twist   Black Braid   PVC |

### Fixing Bracket MLROSE05GRIP | Matt Black