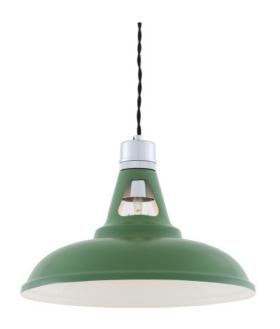

#### MLP372PCGRN Sage Green

| MATERIAL                 | Brass   Steel                              |
|--------------------------|--------------------------------------------|
| HEIGHT                   | 21 cm   8.27"                              |
| WIDTH   DIAMETER         | 30.5cm   12.01"                            |
| LENGTH   PROJECTION      | n/a                                        |
| WEIGHT                   | 0.9KG   1.98lbs                            |
| LAMPHOLDER               | E27 x 1                                    |
| MAX WATTAGE              | 60W x 1                                    |
| VOLTAGE                  | 220/240v                                   |
| IP RATING                | 20                                         |
| CLASS PROTECTION         | I                                          |
| SHADE                    |                                            |
| FLEX   BAR   CHAIN LENGT | 100cm   40"                                |
| CABLE TYPE               | MLCA001   2 Core Twist   Black Braid   PVC |