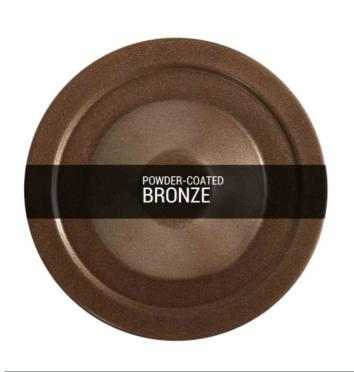

#### MLP372PCBRZ **Bronze**

| MATERIAL                 | Brass   Steel                              |
|--------------------------|--------------------------------------------|
| HEIGHT                   | 21 cm  8.27"                               |
| WIDTH   DIAMETER         | 30.5cm   12.01"                            |
| LENGTH   PROJECTION      | n/a                                        |
| WEIGHT                   | 0.9KG   1.98lbs                            |
| LAMPHOLDER               | E27 x 1                                    |
| MAX WATTAGE              | 60W x 1                                    |
| VOLTAGE                  | 220/240v                                   |
| IP RATING                | 20                                         |
| CLASS PROTECTION         | I                                          |
| SHADE                    |                                            |
| FLEX   BAR   CHAIN LENGT | 100cm   40"                                |
| CABLE TYPE               | MLCA002   2 Core Twist   Brown Braid   PVC |