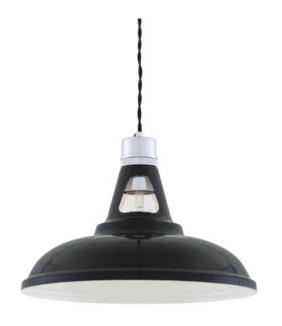

#### MLP372PCBLK **Black**

| MATERIAL                 | Brass   Steel                              |
|--------------------------|--------------------------------------------|
| HEIGHT                   | 21 cm   8.27"                              |
| WIDTH   DIAMETER         | 30.5cm   12.01"                            |
| LENGTH   PROJECTION      | n/a                                        |
| WEIGHT                   | 0.9KG   1.98lbs                            |
| LAMPHOLDER               | E27 x 1                                    |
| MAX WATTAGE              | 60W x 1                                    |
| VOLTAGE                  | 220/240v                                   |
| IP RATING                | 20                                         |
| CLASS PROTECTION         | I                                          |
| SHADE                    |                                            |
| FLEX   BAR   CHAIN LENGT | 100cm   40"                                |
| CABLE TYPE               | MLCA001   2 Core Twist   Black Braid   PVC |