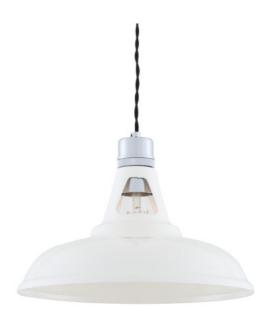

#### MLP372PCWTE White

| MATERIAL                 | Brass   Steel                              |
|--------------------------|--------------------------------------------|
| HEIGHT                   | 21 cm   8.27"                              |
| WIDTH   DIAMETER         | 30.5cm   12.01"                            |
| LENGTH   PROJECTION      | n/a                                        |
| WEIGHT                   | 0.9KG   1.98lbs                            |
| LAMPHOLDER               | E27 x 2                                    |
| MAX WATTAGE              | 60W x 2                                    |
| VOLTAGE                  | 220/240v                                   |
| IP RATING                | 20                                         |
| CLASS PROTECTION         | I                                          |
| SHADE                    |                                            |
| FLEX   BAR   CHAIN LENGT | 100cm   40"                                |
| CABLE TYPE               | MLCA001   2 Core Twist   Black Braid   PVC |

### Fixing Bracket MLROSE05GRIP | White