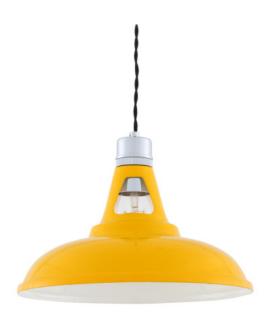

#### MLP372PCYLW Yellow

| MATERIAL                 | Brass   Steel                              |
|--------------------------|--------------------------------------------|
| HEIGHT                   | 21 cm   8.27"                              |
| WIDTH   DIAMETER         | 30.5cm   12.01"                            |
| LENGTH   PROJECTION      | n/a                                        |
| WEIGHT                   | 0.9KG   1.98lbs                            |
| LAMPHOLDER               | E27 x 1                                    |
| MAX WATTAGE              | 60W x 1                                    |
| VOLTAGE                  | 220/240v                                   |
| IP RATING                | 20                                         |
| CLASS PROTECTION         | I                                          |
| SHADE                    |                                            |
| FLEX   BAR   CHAIN LENGT | 100cm   40"                                |
| CABLE TYPE               | MLCA001   2 Core Twist   Black Braid   PVC |