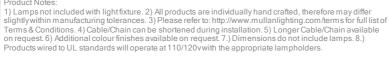

#### MLP372PCRED Red

| MATERIAL                 | Brass   Steel                              |
|--------------------------|--------------------------------------------|
| HEIGHT                   | 21 cm   8.27"                              |
| WIDTH   DIAMETER         | 30.5cm   12.01"                            |
| LENGTH   PROJECTION      | n/a                                        |
| WEIGHT                   | 0.9KG   1.98lbs                            |
| LAMPHOLDER               | E27 x 1                                    |
| MAX WATTAGE              | 60W x 1                                    |
| VOLTAGE                  | 220/240v                                   |
| IP RATING                | 20                                         |
| CLASS PROTECTION         | I                                          |
| SHADE                    |                                            |
| FLEX   BAR   CHAIN LENGT | 100cm   40"                                |
| CABLE TYPE               | MLCA001   2 Core Twist   Black Braid   PVC |

### Fixing Bracket MLROSE05GRIP | Red