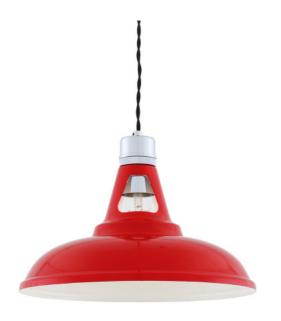

#### MLP372PCBLK **Black**

| MATERIAL                 | Brass   Steel                              |
|--------------------------|--------------------------------------------|
| HEIGHT                   | 21 cm   8.27"                              |
| WIDTH   DIAMETER         | 30.5cm   12.01"                            |
| LENGTH   PROJECTION      | n/a                                        |
| WEIGHT                   | 0.9KG   1.98lbs                            |
| LAMPHOLDER               | E27 x 1                                    |
| MAX WATTAGE              | 60W x 1                                    |
| VOLTAGE                  | 220/240v                                   |
| IP RATING                | 20                                         |
| CLASS PROTECTION         | I                                          |
| SHADE                    |                                            |
| FLEX   BAR   CHAIN LENGT | 100cm   40"                                |
| CABLE TYPE               | MLCA001   2 Core Twist   Black Braid   PVC |

### Fixing Bracket MLROSE05GRIP | Black