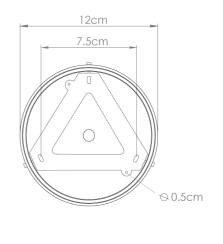

## Fixing Bracket MLWB17 | Satin Brass

Product Notes:

1) Lamps not included with lightfixture. 2) All products are individually hand crafted, therefore may differ slightly within manufacturing tolerances. 3) Please refer to: http://www.mullanlighting.com/terms for full list of Terms & Conditions. 4) Cable/Chain can be shortened during installation. 5) Longer Cable/Chain available on request. 6) Additional colour finishes available on request. 7.) Dimensions do not include lamps. 8.)