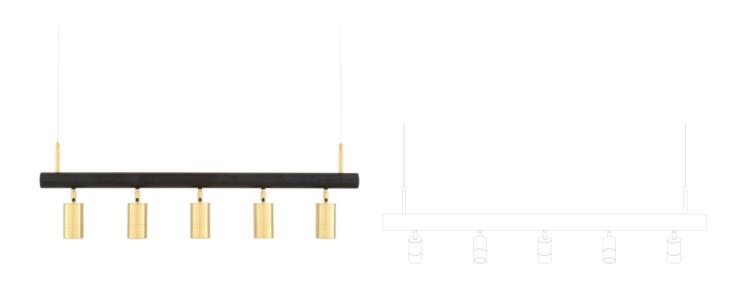

## WATSON Chandelier

## MLF315PCMBKSATBRS Satin Brass

| MATERIAL                 | Brass   Glass   Steel                |
|--------------------------|--------------------------------------|
| HEIGHT                   | 22cm   8.66"                         |
| WIDTH   DIAMETER         | 100cm   39.37"                       |
| LENGTH   PROJECTION      | 6.5cm   2.56"                        |
| WEIGHT                   | 6.25KG   13.78lbs                    |
| LAMPHOLDER               | GU10 x 5                             |
| MAX WATTAGE              | 5W x 5                               |
| VOLTAGE                  | 220/240v                             |
| IP RATING                | 20                                   |
| CLASS PROTECTION         | I                                    |
| SHADE                    | -                                    |
| FLEX   BAR   CHAIN LENGT | 100cm   40"                          |
| CABLE TYPE               | MLCA013   3 Core Round   Clear   PVC |