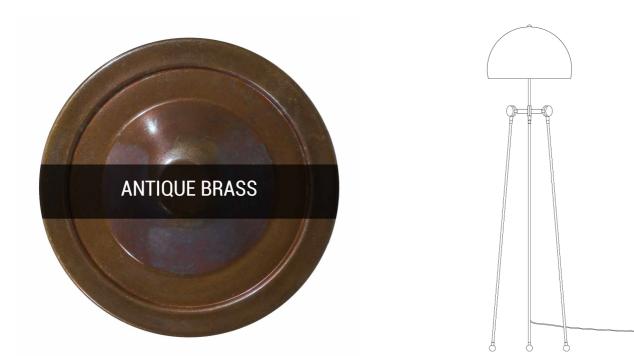

## MAUA Floor Lamp

#### MLFL016ANTBRS **Antique Brass**

| MATERIAL                 | Brass                                      | Fixing Bracket - |
|--------------------------|--------------------------------------------|------------------|
| HEIGHT                   | 157.5cm   62.01"                           |                  |
| WIDTH   DIAMETER         | 38cm   14.96"                              |                  |
| LENGTH   PROJECTION      | n/a                                        |                  |
| WEIGHT                   | 4.5KG   9.92lbs                            |                  |
| LAMPHOLDER               | E27 x 1                                    |                  |
| MAX WATTAGE              | 60W x 1                                    |                  |
| VOLTAGE                  | 220/240v                                   |                  |
| IP RATING                | 20                                         |                  |
| CLASS PROTECTION         | I                                          |                  |
| SHADE                    | 40cm Dome                                  |                  |
| FLEX   BAR   CHAIN LENGT | 200cm   80"                                |                  |
| CABLE TYPE               | MLCA029   3 Core Round   Black Braid   PVC |                  |