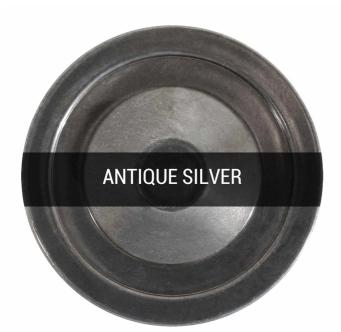

## MAUA Floor Lamp

### MLFL016ANTSLV Antique Silver

| MATERIAL                 | Brass                                      | F |
|--------------------------|--------------------------------------------|---|
| HEIGHT                   | 157.5cm   62.01"                           |   |
| WIDTH   DIAMETER         | 38cm   14.96"                              |   |
| LENGTH   PROJECTION      | n/a                                        |   |
| WEIGHT                   | 4.5KG   9.92lbs                            |   |
| LAMPHOLDER               | E27 x 1                                    |   |
| MAX WATTAGE              | 60W x 1                                    |   |
| VOLTAGE                  | 220/240v                                   |   |
| IP RATING                | 20                                         |   |
| CLASS PROTECTION         | 1                                          |   |
| SHADE                    | 40cm Dome                                  |   |
| FLEX   BAR   CHAIN LENGT | 200cm   80"                                |   |
| CABLE TYPE               | MLCA029   3 Core Round   Black Braid   PVC |   |