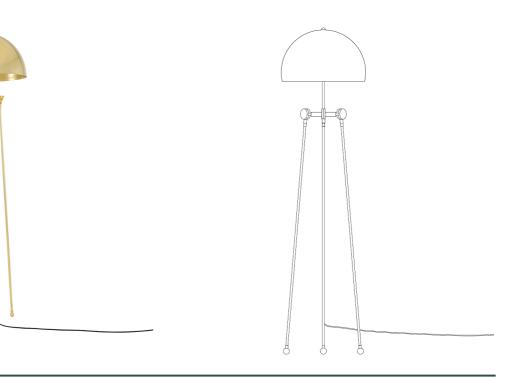

## MAUA Floor Lamp

#### MLFL016POLBRS **Polished Brass**

| MATERIAL                 | Brass                                      | Fiz |
|--------------------------|--------------------------------------------|-----|
| HEIGHT                   | 157.5cm   62.01"                           |     |
| WIDTH   DIAMETER         | 38cm   14.96"                              |     |
| LENGTH   PROJECTION      | n/a                                        |     |
| WEIGHT                   | 4.5KG   9.92lbs                            |     |
| LAMPHOLDER               | E27 x 1                                    |     |
| MAX WATTAGE              | 60W x 1                                    |     |
| VOLTAGE                  | 220/240v                                   |     |
| IP RATING                | 20                                         |     |
| CLASS PROTECTION         | I                                          |     |
| SHADE                    | 40cm Dome                                  |     |
| FLEX   BAR   CHAIN LENGT | 200cm   80"                                |     |
| CABLE TYPE               | MLCA029   3 Core Round   Black Braid   PVC |     |