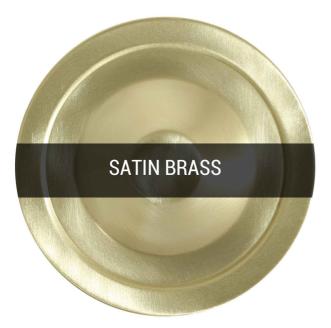

## MAUA Floor Lamp

### MLFL016SATBRS Satin Brass

| MATERIAL                 | Brass                                      | Fi |
|--------------------------|--------------------------------------------|----|
| HEIGHT                   | 157.5cm   62.01"                           |    |
| WIDTH   DIAMETER         | 38cm   14.96"                              |    |
| LENGTH   PROJECTION      | n/a                                        |    |
| WEIGHT                   | 4.5KG   9.92lbs                            |    |
| LAMPHOLDER               | E27 x 1                                    |    |
| MAX WATTAGE              | 60W x 1                                    |    |
| VOLTAGE                  | 220/240v                                   |    |
| IP RATING                | 20                                         |    |
| CLASS PROTECTION         | I                                          |    |
| SHADE                    | 40cm Dome                                  |    |
| FLEX   BAR   CHAIN LENGT | 200cm   80"                                |    |
| CABLE TYPE               | MLCA029   3 Core Round   Black Braid   PVC |    |