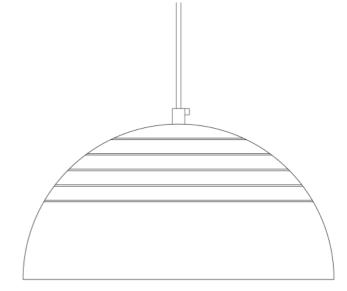

## **MIDAS** Pendant

## MLP078PCMBK Matt Black

| MATERIAL                 | Steel                                      | Fixing Bracket | MLROSE05GRIP |
|--------------------------|--------------------------------------------|----------------|--------------|
| HEIGHT                   | 20cm   7.87''                              |                |              |
| WIDTH   DIAMETER         | 40cm   15.75"                              |                |              |
| LENGTH   PROJECTION      | n/a                                        |                |              |
| WEIGHT                   | 2.5KG   5.51lbs                            |                |              |
| LAMPHOLDER               | E27 x 1                                    |                |              |
| MAX WATTAGE              | 60W x 1                                    |                |              |
| VOLTAGE                  | 220/240v                                   |                |              |
| IP RATING                | 20                                         |                |              |
| CLASS PROTECTION         | I                                          |                |              |
| SHADE                    | -                                          |                |              |
| FLEX   BAR   CHAIN LENGT | 100cm   40"                                |                |              |
| CABLE TYPE               | MLCA028   2 Core Round   Black Braid   PVC |                |              |