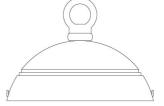

#### MLP373PCBLK **Black**

| MATERIAL                 | Aluminium                                  |
|--------------------------|--------------------------------------------|
| HEIGHT                   | 46cm   18.11"                              |
| WIDTH   DIAMETER         | 73cm   28.74"                              |
| LENGTH   PROJECTION      | n/a                                        |
| WEIGHT                   | 4.1KG   9.04lbs                            |
| LAMPHOLDER               | E27 x 1                                    |
| MAX WATTAGE              | 60W x 1                                    |
| VOLTAGE                  | 220/240v                                   |
| IP RATING                | 20                                         |
| CLASS PROTECTION         | 1                                          |
| SHADE                    |                                            |
| FLEX   BAR   CHAIN LENGT | 100cm   40"                                |
| CABLE TYPE               | MLCA029   3 Core Round   Black Braid   PVC |

#### MLP373PCBRZ **Bronze**

| MATERIAL                 | Aluminium                                  |
|--------------------------|--------------------------------------------|
| HEIGHT                   | 46cm   18.11"                              |
| WIDTH   DIAMETER         | 73cm   28.74"                              |
| LENGTH   PROJECTION      | n/a                                        |
| WEIGHT                   | 4.1KG   9.04lbs                            |
| LAMPHOLDER               | E27 x 1                                    |
| MAX WATTAGE              | 60W x 1                                    |
| VOLTAGE                  | 220/240v                                   |
| IP RATING                | 20                                         |
| CLASS PROTECTION         | 1                                          |
| SHADE                    |                                            |
| FLEX   BAR   CHAIN LENGT | 100cm   40"                                |
| CABLE TYPE               | MLCA029   3 Core Round   Black Braid   PVC |

#### Sage Green MLP373PCGRN

| MATERIAL                 | Aluminium                                  |
|--------------------------|--------------------------------------------|
| HEIGHT                   | 46cm   18.11"                              |
| WIDTH   DIAMETER         | 73cm   28.74"                              |
| LENGTH   PROJECTION      | n/a                                        |
| WEIGHT                   | 4.1KG   9.04lbs                            |
| LAMPHOLDER               | E27 x 1                                    |
| MAX WATTAGE              | 60W x 1                                    |
| VOLTAGE                  | 220/240v                                   |
| IP RATING                | 20                                         |
| CLASS PROTECTION         | I                                          |
| SHADE                    |                                            |
| FLEX   BAR   CHAIN LENGT | 100cm   40"                                |
| CABLE TYPE               | MLCA029   3 Core Round   Black Braid   PVC |

#### MLP373PCGRY Grey

| MATERIAL                 | Aluminium                                  |
|--------------------------|--------------------------------------------|
| HEIGHT                   | 46cm   18.11"                              |
| WIDTH   DIAMETER         | 73cm   28.74"                              |
| LENGTH   PROJECTION      | n/a                                        |
| WEIGHT                   | 4.1KG   9.04lbs                            |
| LAMPHOLDER               | E27 x 1                                    |
| MAX WATTAGE              | 60W x 1                                    |
| VOLTAGE                  | 220/240v                                   |
| IP RATING                | 20                                         |
| CLASS PROTECTION         | 1                                          |
| SHADE                    |                                            |
| FLEX   BAR   CHAIN LENGT | 100cm   40"                                |
| CABLE TYPE               | MLCA029   3 Core Round   Black Braid   PVC |

#### MLP373PCMBK Matt Black

| MATERIAL                 | Aluminium                                  |
|--------------------------|--------------------------------------------|
| HEIGHT                   | 46cm   18.11"                              |
| WIDTH   DIAMETER         | 73cm   28.74"                              |
| LENGTH   PROJECTION      | n/a                                        |
| WEIGHT                   | 4.1KG   9.04lbs                            |
| LAMPHOLDER               | E27 x 1                                    |
| MAX WATTAGE              | 60W x 1                                    |
| VOLTAGE                  | 220/240v                                   |
| IP RATING                | 20                                         |
| CLASS PROTECTION         | I                                          |
| SHADE                    | -                                          |
| FLEX   BAR   CHAIN LENGT | 100cm   40"                                |
| CABLE TYPE               | MLCA029   3 Core Round   Black Braid   PVC |

#### MLP373PCORG Orange

| MATERIAL                 | Aluminium                                  |
|--------------------------|--------------------------------------------|
| HEIGHT                   | 46cm   18.11"                              |
| WIDTH   DIAMETER         | 73cm   28.74"                              |
| LENGTH   PROJECTION      | n/a                                        |
| WEIGHT                   | 4.1KG   9.04lbs                            |
| LAMPHOLDER               | E27 x 1                                    |
| MAX WATTAGE              | 60W x 1                                    |
| VOLTAGE                  | 220/240v                                   |
| IP RATING                | 20                                         |
| CLASS PROTECTION         | T                                          |
| SHADE                    | -                                          |
| FLEX   BAR   CHAIN LENGT | 100cm   40"                                |
| CABLE TYPE               | MLCA029   3 Core Round   Black Braid   PVC |

#### MLP373PCRED Red

| MATERIAL                 | Aluminium                                  |
|--------------------------|--------------------------------------------|
| HEIGHT                   | 46cm   18.11"                              |
| WIDTH   DIAMETER         | 73cm   28.74"                              |
| LENGTH   PROJECTION      | n/a                                        |
| WEIGHT                   | 4.1KG   9.04lbs                            |
| LAMPHOLDER               | E27 x 1                                    |
| MAX WATTAGE              | 60W x 1                                    |
| VOLTAGE                  | 220/240v                                   |
| IP RATING                | 20                                         |
| CLASS PROTECTION         | I                                          |
| SHADE                    |                                            |
| FLEX   BAR   CHAIN LENGT | 100cm   40"                                |
| CABLE TYPE               | MLCA029   3 Core Round   Black Braid   PVC |

#### MLP373PCRGR Racing Green

| MATERIAL                 | Aluminium                                  |
|--------------------------|--------------------------------------------|
| HEIGHT                   | 46cm   18.11"                              |
| WIDTH   DIAMETER         | 73cm   28.74"                              |
| LENGTH   PROJECTION      | n/a                                        |
| WEIGHT                   | 4.1KG   9.04lbs                            |
| LAMPHOLDER               | E27 x 1                                    |
| MAX WATTAGE              | 60W x 1                                    |
| VOLTAGE                  | 220/240v                                   |
| IP RATING                | 20                                         |
| CLASS PROTECTION         | 1                                          |
| SHADE                    |                                            |
| FLEX   BAR   CHAIN LENGT | 100cm   40"                                |
| CABLE TYPE               | MLCA029   3 Core Round   Black Braid   PVC |

#### MLP373PCWTE White

| MATERIAL                 | Aluminium                                  |
|--------------------------|--------------------------------------------|
| HEIGHT                   | 46cm   18.11"                              |
| WIDTH   DIAMETER         | 73cm   28.74"                              |
| LENGTH   PROJECTION      | n/a                                        |
| WEIGHT                   | 4.1KG   9.04lbs                            |
| LAMPHOLDER               | E27 x 1                                    |
| MAX WATTAGE              | 60W x 1                                    |
| VOLTAGE                  | 220/240v                                   |
| IP RATING                | 20                                         |
| CLASS PROTECTION         | 1                                          |
| SHADE                    |                                            |
| FLEX   BAR   CHAIN LENGT | 100cm   40"                                |
| CABLE TYPE               | MLCA029   3 Core Round   Black Braid   PVC |

#### MLP373PCYLW Yellow

| MATERIAL                 | Aluminium                                  |
|--------------------------|--------------------------------------------|
| HEIGHT                   | 46cm   18.11"                              |
| WIDTH   DIAMETER         | 73cm   28.74"                              |
| LENGTH   PROJECTION      | n/a                                        |
| WEIGHT                   | 4.1KG   9.04lbs                            |
| LAMPHOLDER               | E27 x 1                                    |
| MAX WATTAGE              | 60W x 1                                    |
| VOLTAGE                  | 220/240v                                   |
| IP RATING                | 20                                         |
| CLASS PROTECTION         | I                                          |
| SHADE                    |                                            |
| FLEX   BAR   CHAIN LENGT | 100cm   40"                                |
| CABLE TYPE               | MLCA029   3 Core Round   Black Braid   PVC |