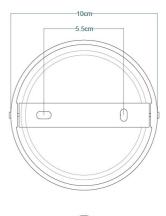

|
| LENGTH   PROJECTION      | n/a                                        |
| WEIGHT                   | 4.1KG   9.04lbs                            |
| LAMPHOLDER               | E27 x 1                                    |
| MAX WATTAGE              | 60W x 1                                    |
| VOLTAGE                  | 220/240v                                   |
| IP RATING                | 20                                         |
| CLASS PROTECTION         | 1                                          |
| SHADE                    |                                            |
| FLEX   BAR   CHAIN LENGT | 100cm   40"                                |
| CABLE TYPE               | MLCA029   3 Core Round   Black Braid   PVC |

Fixing Bracket MLROSE15 | Grey











#### MLP373PCMBK Matt Black





| MATERIAL                 | Aluminium                                  |
|--------------------------|--------------------------------------------|
| HEIGHT                   | 46cm   18.11"                              |
| WIDTH   DIAMETER         | 73cm   28.74"                              |
| LENGTH   PROJECTION      | n/a                                        |
| WEIGHT                   | 4.1KG   9.04lbs                            |
| LAMPHOLDER               | E27 x 1                                    |
| MAX WATTAGE              | 60W x 1                                    |
| VOLTAGE                  | 220/240v                                   |
| IP RATING                | 20                                         |
| CLASS PROTECTIO