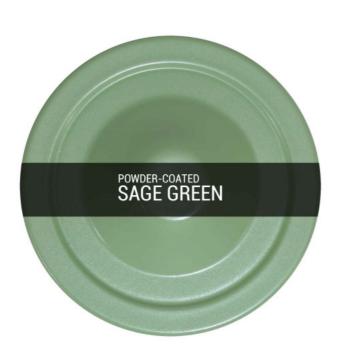

#### Sage Green MLP373PCGRN

| MATERIAL                 | Aluminium                                  |
|--------------------------|--------------------------------------------|
| HEIGHT                   | 46cm   18.11"                              |
| WIDTH   DIAMETER         | 73cm   28.74"                              |
| LENGTH   PROJECTION      | n/a                                        |
| WEIGHT                   | 4.1KG   9.04lbs                            |
| LAMPHOLDER               | E27 x 1                                    |
| MAX WATTAGE              | 60W x 1                                    |
| VOLTAGE                  | 220/240v                                   |
| IP RATING                | 20                                         |
| CLASS PROTECTION         | I                                          |
| SHADE                    |                                            |
| FLEX   BAR   CHAIN LENGT | 100cm   40"                                |
| CABLE TYPE               | MLCA029   3 Core Round   Black Braid   PVC |