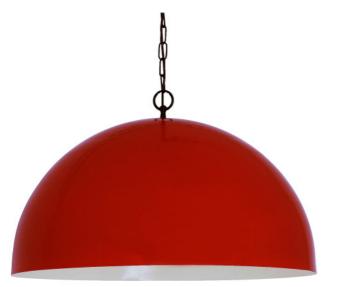

#### MLP373PCRED Red

| MATERIAL                 | Aluminium                                  |
|--------------------------|--------------------------------------------|
| HEIGHT                   | 46cm   18.11"                              |
| WIDTH   DIAMETER         | 73cm   28.74"                              |
| LENGTH   PROJECTION      | n/a                                        |
| WEIGHT                   | 4.1KG   9.04lbs                            |
| LAMPHOLDER               | E27 x 1                                    |
| MAX WATTAGE              | 60W x 1                                    |
| VOLTAGE                  | 220/240v                                   |
| IP RATING                | 20                                         |
| CLASS PROTECTION         | I                                          |
| SHADE                    |                                            |
| FLEX   BAR   CHAIN LENGT | 100cm   40"                                |
| CABLE TYPE               | MLCA029   3 Core Round   Black Braid   PVC |