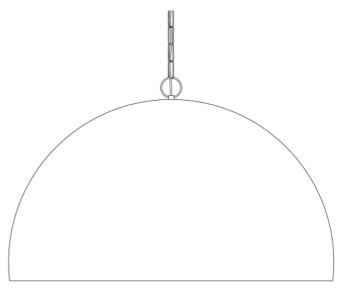

#### MLP373PCBLK **Black**

| MATERIAL                 | Aluminium                                  |
|--------------------------|--------------------------------------------|
| HEIGHT                   | 46cm   18.11"                              |
| WIDTH   DIAMETER         | 73cm   28.74"                              |
| LENGTH   PROJECTION      | n/a                                        |
| WEIGHT                   | 4.1KG   9.04lbs                            |
| LAMPHOLDER               | E27 x 1                                    |
| MAX WATTAGE              | 60W x 1                                    |
| VOLTAGE                  | 220/240v                                   |
| IP RATING                | 20                                         |
| CLASS PROTECTION         | 1                                          |
| SHADE                    |                                            |
| FLEX   BAR   CHAIN LENGT | 100cm   40"                                |
| CABLE TYPE               | MLCA029   3 Core Round   Black Braid   PVC |

#### MLP373PCBRZ **Bronze**

| MATERIAL                 | Aluminium                                  |
|--------------------------|--------------------------------------------|
| HEIGHT                   | 46cm   18.11"                              |
| WIDTH   DIAMETER         | 73cm   28.74"                              |
| LENGTH   PROJECTION      | n/a                                        |
| WEIGHT                   | 4.1KG   9.04lbs                            |
| LAMPHOLDER               | E27 x 1                                    |
| MAX WATTAGE              | 60W x 1                                    |
| VOLTAGE                  | 220/240v                                   |
| IP RATING                | 20                                         |
| CLASS PROTECTION         | 1                                          |
| SHADE                    |                                            |
| FLEX   BAR   CHAIN LENGT | 100cm   40"                                |
| CABLE TYPE               | MLCA029   3 Core Round   Black Braid   PVC |

#### Sage Green MLP373PCGRN

| MATERIAL                 | Aluminium                                  |
|--------------------------|--------------------------------------------|
| HEIGHT                   | 46cm   18.11"                              |
| WIDTH   DIAMETER         | 73cm   28.74"                              |
| LENGTH   PROJECTION      | n/a                                        |
| WEIGHT                   | 4.1KG   9.04lbs                            |
| LAMPHOLDER               | E27 x 1                                    |
| MAX WATTAGE              | 60W x 1                                    |
| VOLTAGE                  | 220/240v                                   |
| IP RATING                | 20                                         |
| CLASS PROTECTION         | I                                          |
| SHADE                    |                                            |
| FLEX   BAR   CHAIN LENGT | 100cm   40"                                |
| CABLE TYPE               | MLCA029   3 Core Round   Black Braid   PVC |

#### MLP373PCGRY Grey

| MATERIAL                 | Aluminium                                  |
|--------------------------|--------------------------------------------|
| HEIGHT                   | 46cm   18.11"                              |
| WIDTH   DIAMETER         | 73cm   28.74"                              |
| LENGTH   PROJECTION      | n/a                                        |
| WEIGHT                   | 4.1KG   9.04lbs                            |
| LAMPHOLDER               | E27 x 1                                    |
| MAX WATTAGE              | 60W x 1                                    |
| VOLTAGE                  | 220/240v                                   |
| IP RATING                | 20                                         |
| CLASS PROTECTION         | 1                                          |
| SHADE                    |                                            |
| FLEX   BAR   CHAIN LENGT | 100cm   40"                                |
| CABLE TYPE               | MLCA029   3 Core Round   Black Braid   PVC |

#### MLP373PCMBK Matt Black

| MATERIAL                 | Aluminium                                  |
|--------------------------|--------------------------------------------|
| HEIGHT                   | 46cm   18.11"                              |
| WIDTH   DIAMETER         | 73cm   28.74"                              |
| LENGTH   PROJECTION      | n/a                                        |
| WEIGHT                   | 4.1KG   9.04lbs                            |
| LAMPHOLDER               | E27 x 1                                    |
| MAX WATTAGE              | 60W x 1                                    |
| VOLTAGE                  | 220/240v                                   |
| IP RATING                | 20                                         |
| CLASS PROTECTION         | I                                          |
| SHADE                    | -                                          |
| FLEX   BAR   CHAIN LENGT | 100cm   40"                                |
| CABLE TYPE               | MLCA029   3 Core Round   Black Braid   PVC |

#### MLP373PCORG Orange

| MATERIAL                 | Aluminium                                  |
|--------------------------|--------------------------------------------|
| HEIGHT                   | 46cm   18.11"                              |
| WIDTH   DIAMETER         | 73cm   28.74"                              |
| LENGTH   PROJECTION      | n/a                                        |
| WEIGHT                   | 4.1KG   9.04lbs                            |
| LAMPHOLDER               | E27 x 1                                    |
| MAX WATTAGE              | 60W x 1                                    |
| VOLTAGE                  | 220/240v                                   |
| IP RATING                | 20                                         |
| CLASS PROTECTION         | T                                          |
| SHADE                    | -                                          |
| FLEX   BAR   CHAIN LENGT | 100cm   40"                                |
| CABLE TYPE               | MLCA029   3 Core Round   Black Braid   PVC |

#### MLP373PCRED Red

| MATERIAL                 | Aluminium                                  |
|--------------------------|--------------------------------------------|
| HEIGHT                   | 46cm   18.11"                              |
| WIDTH   DIAMETER         | 73cm   28.74"                              |
| LENGTH   PROJECTION      | n/a                                        |
| WEIGHT                   | 4.1KG   9.04lbs                            |
| LAMPHOLDER               | E27 x 1                                    |
| MAX WATTAGE              | 60W x 1                                    |
| VOLTAGE                  | 220/240v                                   |
| IP RATING                | 20                                         |
| CLASS PROTECTION         | I                                          |
| SHADE                    |                                            |
| FLEX   BAR   CHAIN LENGT | 100cm   40"                                |
| CABLE TYPE               | MLCA029   3 Core Round   Black Braid   PVC |

#### MLP373PCRGR Racing Green

| MATERIAL                 | Aluminium                                  |
|--------------------------|--------------------------------------------|
| HEIGHT                   | 46cm   18.11"                              |
| WIDTH   DIAMETER         | 73cm   28.74"                              |
| LENGTH   PROJECTION      | n/a                                        |
| WEIGHT                   | 4.1KG   9.04lbs                            |
| LAMPHOLDER               | E27 x 1                                    |
| MAX WATTAGE              | 60W x 1                                    |
| VOLTAGE                  | 220/240v                                   |
| IP RATING                | 20                                         |
| CLASS PROTECTION         | 1                                          |
| SHADE                    |                                            |
| FLEX   BAR   CHAIN LENGT | 100cm   40"                                |
| CABLE TYPE               | MLCA029   3 Core Round   Black Braid   PVC |

#### MLP373PCWTE White

| MATERIAL                 | Aluminium                                  |
|--------------------------|--------------------------------------------|
| HEIGHT                   | 46cm   18.11"                              |
| WIDTH   DIAMETER         | 73cm   28.74"                              |
| LENGTH   PROJECTION      | n/a                                        |
| WEIGHT                   | 4.1KG   9.04lbs                            |
| LAMPHOLDER               | E27 x 1                                    |
| MAX WATTAGE              | 60W x 1                                    |
| VOLTAGE                  | 220/240v                                   |
| IP RATING                | 20                                         |
| CLASS PROTECTION         | 1                                          |
| SHADE                    |                                            |
| FLEX   BAR   CHAIN LENGT | 100cm   40"                                |
| CABLE TYPE               | MLCA029   3 Core Round   Black Braid   PVC |

#### MLP373PCYLW Yellow

| MATERIAL                 | Aluminium                                  |
|--------------------------|--------------------------------------------|
| HEIGHT                   | 46cm   18.11"                              |
| WIDTH   DIAMETER         | 73cm   28.74"                              |
| LENGTH   PROJECTION      | n/a                                        |
| WEIGHT                   | 4.1KG   9.04lbs                            |
| LAMPHOLDER               | E27 x 1                                    |
| MAX WATTAGE              | 60W x 1                                    |
| VOLTAGE                  | 220/240v                                   |
| IP RATING                | 20                                         |
| CLASS PROTECTION         | I                                          |
| SHADE                    |                                            |
| FLEX   BAR   CHAIN LENGT | 100cm   40"                                |
| CABLE TYPE               | MLCA029   3 Core Round   Black Braid   PVC |