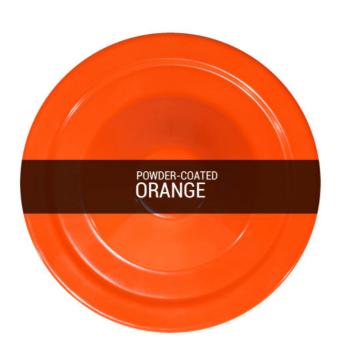

#### MLP373PCORG Orange

| MATERIAL                 | Aluminium                                  |
|--------------------------|--------------------------------------------|
| HEIGHT                   | 46cm   18.11"                              |
| WIDTH   DIAMETER         | 73cm   28.74"                              |
| LENGTH   PROJECTION      | n/a                                        |
| WEIGHT                   | 4.1KG   9.04lbs                            |
| LAMPHOLDER               | E27 x 1                                    |
| MAX WATTAGE              | 60W x 1                                    |
| VOLTAGE                  | 220/240v                                   |
| IP RATING                | 20                                         |
| CLASS PROTECTION         | T                                          |
| SHADE                    | -                                          |
| FLEX   BAR   CHAIN LENGT | 100cm   40"                                |
| CABLE TYPE               | MLCA029   3 Core Round   Black Braid   PVC |