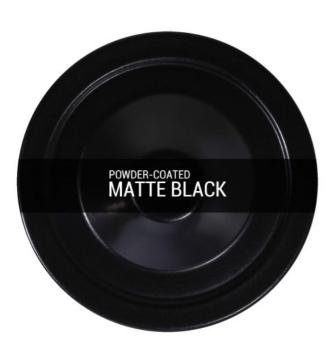

#### MLP373PCMBK Matt Black

| MATERIAL                 | Aluminium                                  |
|--------------------------|--------------------------------------------|
| HEIGHT                   | 46cm   18.11"                              |
| WIDTH   DIAMETER         | 73cm   28.74"                              |
| LENGTH   PROJECTION      | n/a                                        |
| WEIGHT                   | 4.1KG   9.04lbs                            |
| LAMPHOLDER               | E27 x 1                                    |
| MAX WATTAGE              | 60W x 1                                    |
| VOLTAGE                  | 220/240v                                   |
| IP RATING                | 20                                         |
| CLASS PROTECTION         | I                                          |
| SHADE                    | -                                          |
| FLEX   BAR   CHAIN LENGT | 100cm   40"                                |
| CABLE TYPE               | MLCA029   3 Core Round   Black Braid   PVC |