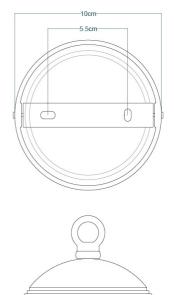

#### MLP373PCBLK **Black**

| MATERIAL                 | Aluminium                                  |
|--------------------------|--------------------------------------------|
| HEIGHT                   | 46cm   18.11"                              |
| WIDTH   DIAMETER         | 73cm   28.74"                              |
| LENGTH   PROJECTION      | n/a                                        |
| WEIGHT                   | 4.1KG   9.04lbs                            |
| LAMPHOLDER               | E27 x 1                                    |
| MAX WATTAGE              | 60W x 1                                    |
| VOLTAGE                  | 220/240v                                   |
| IP RATING                | 20                                         |
| CLASS PROTECTION         | 1                                          |
| SHADE                    |                                            |
| FLEX   BAR   CHAIN LENGT | 100cm   40"                                |
| CABLE TYPE               | MLCA029   3 Core Round   Black Braid   PVC |

#### MLP373PCBRZ **Bronze**

| MATERIAL                 | Aluminium                                  |
|--------------------------|--------------------------------------------|
| HEIGHT                   | 46cm   18.11"                              |
| WIDTH   DIAMETER         | 73cm   28.74"                              |
| LENGTH   PROJECTION      | n/a                                        |
| WEIGHT                   | 4.1KG   9.04lbs                            |
| LAMPHOLDER               | E27 x 1                                    |
| MAX WATTAGE              | 60W x 1                                    |
| VOLTAGE                  | 220/240v                                   |
| IP RATING                | 20                                         |
| CLASS PROTECTION         | 1                                          |
| SHADE                    |                                            |
| FLEX   BAR   CHAIN LENGT | 100cm   40"                                |
| CABLE TYPE               | MLCA029   3 Core Round   Black Braid   PVC |

#### Sage Green MLP373PCGRN

| MATERIAL                 | Aluminium                                  |
|--------------------------|--------------------------------------------|
| HEIGHT                   | 46cm   18.11"                              |
| WIDTH   DIAMETER         | 73cm   28.74"                              |
| LENGTH   PROJECTION      | n/a                                        |
| WEIGHT                   | 4.1KG   9.04lbs                            |
| LAMPHOLDER               | E27 x 1                                    |
| MAX WATTAGE              | 60W x 1                                    |
| VOLTAGE                  | 220/240v                                   |
| IP RATING                | 20                                         |
| CLASS PROTECTION         | I                                          |
| SHADE                    |                                            |
| FLEX   BAR   CHAIN LENGT | 100cm   40"                                |
| CABLE TYPE               | MLCA029   3 Core Round   Black Braid   PVC |

#### MLP373PCGRY Grey

| MATERIAL                 | Aluminium                                  |
|--------------------------|--------------------------------------------|
| HEIGHT                   | 46cm   18.11"                              |
| WIDTH   DIAMETER         | 73cm   28.74"                              |
| LENGTH   PROJECTION      | n/a                                        |
| WEIGHT                   | 4.1KG   9.04lbs                            |
| LAMPHOLDER               | E27 x 1                                    |
| MAX WATTAGE              | 60W x 1                                    |
| VOLTAGE                  | 220/240v                                   |
| IP RATING                | 20                                         |
| CLASS PROTECTION         | 1                                          |
| SHADE                    |                                            |
| FLEX   BAR   CHAIN LENGT | 100cm   40"                                |
| CABLE TYPE               | MLCA029   3 Core Round   Black Braid   PVC |

#### MLP373PCMBK Matt Black

| MATERIAL                 | Aluminium                                  |
|--------------------------|--------------------------------------------|
| HEIGHT                   | 46cm   18.11"                              |
| WIDTH   DIAMETER         | 73cm   28.74"                              |
| LENGTH   PROJECTION      | n/a                                        |
| WEIGHT                   | 4.1KG   9.04lbs                            |
| LAMPHOLDER               | E27 x 1                                    |
| MAX WATTAGE              | 60W x 1                                    |
| VOLTAGE                  | 220/240v                                   |
| IP RATING                | 20                                         |
| CLASS PROTECTION         | I                                          |
| SHADE                    | -                                          |
| FLEX   BAR   CHAIN LENGT | 100cm   40"                                |
| CABLE TYPE               | MLCA029   3 Core Round   Black Braid   PVC |

#### MLP373PCORG Orange

| MATERIAL                 | Aluminium                                  |
|--------------------------|--------------------------------------------|
| HEIGHT                   | 46cm   18.11"                              |
| WIDTH   DIAMETER         | 73cm   28.74"                              |
| LENGTH   PROJECTION      | n/a                                        |
| WEIGHT                   | 4.1KG   9.04lbs                            |
| LAMPHOLDER               | E27 x 1                                    |
| MAX WATTAGE              | 60W x 1                                    |
| VOLTAGE                  | 220/240v                                   |
| IP RATING                | 20                                         |
| CLASS PROTECTION         | T                                          |
| SHADE                    | -                                          |
| FLEX   BAR   CHAIN LENGT | 100cm   40"                                |
| CABLE TYPE               | MLCA029   3 Core Round   Black Braid   PVC |

#### MLP373PCRED Red

| MATERIAL                 | Aluminium                                  |
|--------------------------|--------------------------------------------|
| HEIGHT                   | 46cm   18.11"                              |
| WIDTH   DIAMETER         | 73cm   28.74"                              |
| LENGTH   PROJECTION      | n/a                                        |
| WEIGHT                   | 4.1KG   9.04lbs                            |
| LAMPHOLDER               | E27 x 1                                    |
| MAX WATTAGE              | 60W x 1                                    |
| VOLTAGE                  | 220/240v                                   |
| IP RATING                | 20                                         |
| CLASS PROTECTION         | I                                          |
| SHADE                    |                                            |
| FLEX   BAR   CHAIN LENGT | 100cm   40"                                |
| CABLE TYPE               | MLCA029   3 Core Round   Black Braid   PVC |

#### MLP373PCRGR Racing Green

| MATERIAL                 | Aluminium                                  |
|--------------------------|--------------------------------------------|
| HEIGHT                   | 46cm   18.11"                              |
| WIDTH   DIAMETER         | 73cm   28.74"                              |
| LENGTH   PROJECTION      | n/a                                        |
| WEIGHT                   | 4.1KG   9.04lbs                            |
| LAMPHOLDER               | E27 x 1                                    |
| MAX WATTAGE              | 60W x 1                                    |
| VOLTAGE                  | 220/240v                                   |
| IP RATING                | 20                                         |
| CLASS PROTECTION         | 1                                          |
| SHADE                    |                                            |
| FLEX   BAR   CHAIN LENGT | 100cm   40"                                |
| CABLE TYPE               | MLCA029   3 Core Round   Black Braid   PVC |

#### MLP373PCWTE White

| MATERIAL                 | Aluminium                                  |
|--------------------------|--------------------------------------------|
| HEIGHT                   | 46cm   18.11"                              |
| WIDTH   DIAMETER         | 73cm   28.74"                              |
| LENGTH   PROJECTION      | n/a                                        |
| WEIGHT                   | 4.1KG   9.04lbs                            |
| LAMPHOLDER               | E27 x 1                                    |
| MAX WATTAGE              | 60W x 1                                    |
| VOLTAGE                  | 220/240v                                   |
| IP RATING                | 20                                         |
| CLASS PROTECTION         | 1                                          |
| SHADE                    |                                            |
| FLEX   BAR   CHAIN LENGT | 100cm   40"                                |
| CABLE TYPE               | MLCA029   3 Core Round   Black Braid   PVC |

#### MLP373PCYLW Yellow

| MATERIAL                 | Aluminium                                  |
|--------------------------|--------------------------------------------|
| HEIGHT                   | 46cm   18.11"                              |
| WIDTH   DIAMETER         | 73cm   28.74"                              |
| LENGTH   PROJECTION      | n/a                                        |
| WEIGHT                   | 4.1KG   9.04lbs                            |
| LAMPHOLDER               | E27 x 1                                    |
| MAX WATTAGE              | 60W x 1                                    |
| VOLTAGE                  | 220/240v                                   |
| IP RATING                | 20                                         |
| CLASS PROTECTION         | I                                          |
| SHADE                    |                                            |
| FLEX   BAR   CHAIN LENGT | 100cm   40"                                |
| CABLE TYPE               | MLCA029   3 Core Round   Black Braid   PVC |