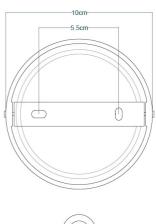

#### MLP373PCBLK **Black**

| MATERIAL                 | Aluminium                                  |
|--------------------------|--------------------------------------------|
| HEIGHT                   | 46cm   18.11"                              |
| WIDTH   DIAMETER         | 73cm   28.74"                              |
| LENGTH   PROJECTION      | n/a                                        |
| WEIGHT                   | 4.1KG   9.04lbs                            |
| LAMPHOLDER               | E27 x 1                                    |
| MAX WATTAGE              | 60W x 1                                    |
| VOLTAGE                  | 220/240v                                   |
| IP RATING                | 20                                         |
| CLASS PROTECTION         | 1                                          |
| SHADE                    |                                            |
| FLEX   BAR   CHAIN LENGT | 100cm   40"                                |
| CABLE TYPE               | MLCA029   3 Core Round   Black Braid   PVC |

#### MLP373PCBRZ **Bronze**

| MATERIAL                 | Aluminium                                  |
|--------------------------|--------------------------------------------|
| HEIGHT                   | 46cm   18.11"                              |
| WIDTH   DIAMETER         | 73cm   28.74"                              |
| LENGTH   PROJECTION      | n/a                                        |
| WEIGHT                   | 4.1KG   9.04lbs                            |
| LAMPHOLDER               | E27 x 1                                    |
| MAX WATTAGE              | 60W x 1                                    |
| VOLTAGE                  | 220/240v                                   |
| IP RATING                | 20                                         |
| CLASS PROTECTION         | 1                                          |
| SHADE                    |                                            |
| FLEX   BAR   CHAIN LENGT | 100cm   40"                                |
| CABLE TYPE               | MLCA029   3 Core Round   Black Braid   PVC |

#### Sage Green MLP373PCGRN

| MATERIAL                 | Aluminium                                  |
|--------------------------|--------------------------------------------|
| HEIGHT                   | 46cm   18.11"                              |
| WIDTH   DIAMETER         | 73cm   28.74"                              |
| LENGTH   PROJECTION      | n/a                                        |
| WEIGHT                   | 4.1KG   9.04lbs                            |
| LAMPHOLDER               | E27 x 1                                    |
| MAX WATTAGE              | 60W x 1                                    |
| VOLTAGE                  | 220/240v                                   |
| IP RATING                | 20                                         |
| CLASS PROTECTION         | I                                          |
| SHADE                    |                                            |
| FLEX   BAR   CHAIN LENGT | 100cm   40"                                |
| CABLE TYPE               | MLCA029   3 Core Round   Black Braid   PVC |

#### MLP373PCGRY Grey

| MATERIAL                 | Aluminium                                  |
|--------------------------|--------------------------------------------|
| HEIGHT                   | 46cm   18.11"                              |
| WIDTH   DIAMETER         | 73cm   28.74"                              |
| LENGTH   PROJECTION      | n/a                                        |
| WEIGHT                   | 4.1KG   9.04lbs                            |
| LAMPHOLDER               | E27 x 1                                    |
| MAX WATTAGE              | 60W x 1                                    |
| VOLTAGE                  | 220/240v                                   |
| IP RATING                | 20                                         |
| CLASS PROTECTION         | 1                                          |
| SHADE                    |                                            |
| FLEX   BAR   CHAIN LENGT | 100cm   40"                                |
| CABLE TYPE               | MLCA029   3 Core Round   Black Braid   PVC |

#### MLP373PCMBK Matt Black

| MATERIAL                 | Aluminium                                  |
|--------------------------|--------------------------------------------|
| HEIGHT                   | 46cm   18.11"                              |
| WIDTH   DIAMETER         | 73cm   28.74"                              |
| LENGTH   PROJECTION      | n/a                                        |
| WEIGHT                   | 4.1KG   9.04lbs                            |
| LAMPHOLDER               | E27 x 1                                    |
| MAX WATTAGE              | 60W x 1                                    |
| VOLTAGE                  | 220/240v                                   |
| IP RATING                | 20                                         |
| CLASS PROTECTION         | I                                          |
| SHADE                    | -                                          |
| FLEX   BAR   CHAIN LENGT | 100cm   40"                                |
| CABLE TYPE               | MLCA029   3 Core Round   Black Braid   PVC |

#### MLP373PCORG Orange

| MATERIAL                 | Aluminium                                  |
|--------------------------|--------------------------------------------|
| HEIGHT                   | 46cm   18.11"                              |
| WIDTH   DIAMETER         | 73cm   28.74"                              |
| LENGTH   PROJECTION      | n/a                                        |
| WEIGHT                   | 4.1KG   9.04lbs                            |
| LAMPHOLDER               | E27 x 1                                    |
| MAX WATTAGE              | 60W x 1                                    |
| VOLTAGE                  | 220/240v                                   |
| IP RATING                | 20                                         |
| CLASS PROTECTION         | T                                          |
| SHADE                    | -                                          |
| FLEX   BAR   CHAIN LENGT | 100cm   40"                                |
| CABLE TYPE               | MLCA029   3 Core Round   Black Braid   PVC |

#### MLP373PCRED Red

| MATERIAL                 | Aluminium                                  |
|--------------------------|--------------------------------------------|
| HEIGHT                   | 46cm   18.11"                              |
| WIDTH   DIAMETER         | 73cm   28.74"                              |
| LENGTH   PROJECTION      | n/a                                        |
| WEIGHT                   | 4.1KG   9.04lbs                            |
| LAMPHOLDER               | E27 x 1                                    |
| MAX WATTAGE              | 60W x 1                                    |
| VOLTAGE                  | 220/240v                                   |
| IP RATING                | 20                                         |
| CLASS PROTECTION         | I                                          |
| SHADE                    |                                            |
| FLEX   BAR   CHAIN LENGT | 100cm   40"                                |
| CABLE TYPE               | MLCA029   3 Core Round   Black Braid   PVC |

#### MLP373PCRGR Racing Green

| MATERIAL                 | Aluminium                                  |
|--------------------------|--------------------------------------------|
| HEIGHT                   | 46cm   18.11"                              |
| WIDTH   DIAMETER         | 73cm   28.74"                              |
| LENGTH   PROJECTION      | n/a                                        |
| WEIGHT                   | 4.1KG   9.04lbs                            |
| LAMPHOLDER               | E27 x 1                                    |
| MAX WATTAGE              | 60W x 1                                    |
| VOLTAGE                  | 220/240v                                   |
| IP RATING                | 20                                         |
| CLASS PROTECTION         | 1                                          |
| SHADE                    |                                            |
| FLEX   BAR   CHAIN LENGT | 100cm   40"                                |
| CABLE TYPE               | MLCA029   3 Core Round   Black Braid   PVC |

#### MLP373PCWTE White

| MATERIAL                 | Aluminium                                  |
|--------------------------|--------------------------------------------|
| HEIGHT                   | 46cm   18.11"                              |
| WIDTH   DIAMETER         | 73cm   28.74"                              |
| LENGTH   PROJECTION      | n/a                                        |
| WEIGHT                   | 4.1KG   9.04lbs                            |
| LAMPHOLDER               | E27 x 1                                    |
| MAX WATTAGE              | 60W x 1                                    |
| VOLTAGE                  | 220/240v                                   |
| IP RATING                | 20                                         |
| CLASS PROTECTION         | 1                                          |
| SHADE                    |                                            |
| FLEX   BAR   CHAIN LENGT | 100cm   40"                                |
| CABLE TYPE               | MLCA029   3 Core Round   Black Braid   PVC |

#### MLP373PCYLW Yellow

| MATERIAL                 | Aluminium                                  |
|--------------------------|--------------------------------------------|
| HEIGHT                   | 46cm   18.11"                              |
| WIDTH   DIAMETER         | 73cm   28.74"                              |
| LENGTH   PROJECTION      | n/a                                        |
| WEIGHT                   | 4.1KG   9.04lbs                            |
| LAMPHOLDER               | E27 x 1                                    |
| MAX WATTAGE              | 60W x 1                                    |
| VOLTAGE                  | 220/240v                                   |
| IP RATING                | 20                                         |
| CLASS PROTECTION         | I                                          |
| SHADE                    |                                            |
| FLEX   BAR   CHAIN LENGT | 100cm   40"                                |
| CABLE TYPE               | MLCA029   3 Core Round   Black Braid   PVC |