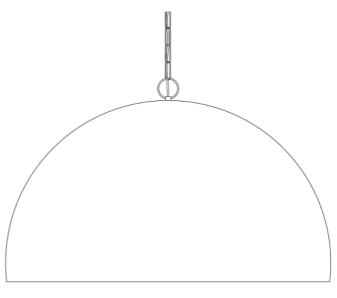

#### MLP373PCBLK **Black**

| MATERIAL                 | Aluminium                                  |
|--------------------------|--------------------------------------------|
| HEIGHT                   | 46cm   18.11"                              |
| WIDTH   DIAMETER         | 73cm   28.74"                              |
| LENGTH   PROJECTION      | n/a                                        |
| WEIGHT                   | 4.1KG   9.04lbs                            |
| LAMPHOLDER               | E27 x 1                                    |
| MAX WATTAGE              | 60W x 1                                    |
| VOLTAGE                  | 220/240v                                   |
| IP RATING                | 20                                         |
| CLASS PROTECTION         | 1                                          |
| SHADE                    |                                            |
| FLEX   BAR   CHAIN LENGT | 100cm   40"                                |
| CABLE TYPE               | MLCA029   3 Core Round   Black Braid   PVC |

#### MLP373PCBRZ **Bronze**

| MATERIAL                 | Aluminium                                  |
|--------------------------|--------------------------------------------|
| HEIGHT                   | 46cm   18.11"                              |
| WIDTH   DIAMETER         | 73cm   28.74"                              |
| LENGTH   PROJECTION      | n/a                                        |
| WEIGHT                   | 4.1KG   9.04lbs                            |
| LAMPHOLDER               | E27 x 1                                    |
| MAX WATTAGE              | 60W x 1                                    |
| VOLTAGE                  | 220/240v                                   |
| IP RATING                | 20                                         |
| CLASS PROTECTION         | 1                                          |
| SHADE                    |                                            |
| FLEX   BAR   CHAIN LENGT | 100cm   40"                                |
| CABLE TYPE               | MLCA029   3 Core Round   Black Braid   PVC |

#### Sage Green MLP373PCGRN

| MATERIAL                 | Aluminium                                  |
|--------------------------|--------------------------------------------|
| HEIGHT                   | 46cm   18.11"                              |
| WIDTH   DIAMETER         | 73cm   28.74"                              |
| LENGTH   PROJECTION      | n/a                                        |
| WEIGHT                   | 4.1KG   9.04lbs                            |
| LAMPHOLDER               | E27 x 1                                    |
| MAX WATTAGE              | 60W x 1                                    |
| VOLTAGE                  | 220/240v                                   |
| IP RATING                | 20                                         |
| CLASS PROTECTION         | I                                          |
| SHADE                    |                                            |
| FLEX   BAR   CHAIN LENGT | 100cm   40"                                |
| CABLE TYPE               | MLCA029   3 Core Round   Black Braid   PVC |

#### MLP373PCGRY Grey

| MATERIAL                 | Aluminium                                  |
|--------------------------|--------------------------------------------|
| HEIGHT                   | 46cm   18.11"                              |
| WIDTH   DIAMETER         | 73cm   28.74"                              |
| LENGTH   PROJECTION      | n/a                                        |
| WEIGHT                   | 4.1KG   9.04lbs                            |
| LAMPHOLDER               | E27 x 1                                    |
| MAX WATTAGE              | 60W x 1                                    |
| VOLTAGE                  | 220/240v                                   |
| IP RATING                | 20                                         |
| CLASS PROTECTION         | 1                                          |
| SHADE                    |                                            |
| FLEX   BAR   CHAIN LENGT | 100cm   40"                                |
| CABLE TYPE               | MLCA029   3 Core Round   Black Braid   PVC |

#### MLP373PCMBK Matt Black

| MATERIAL                 | Aluminium                                  |
|--------------------------|--------------------------------------------|
| HEIGHT                   | 46cm   18.11"                              |
| WIDTH   DIAMETER         | 73cm   28.74"                              |
| LENGTH   PROJECTION      | n/a                                        |
| WEIGHT                   | 4.1KG   9.04lbs                            |
| LAMPHOLDER               | E27 x 1                                    |
| MAX WATTAGE              | 60W x 1                                    |
| VOLTAGE                  | 220/240v                                   |
| IP RATING                | 20                                         |
| CLASS PROTECTION         | I                                          |
| SHADE                    | -                                          |
| FLEX   BAR   CHAIN LENGT | 100cm   40"                                |
| CABLE TYPE               | MLCA029   3 Core Round   Black Braid   PVC |

#### MLP373PCORG Orange

| MATERIAL                 | Aluminium                                  |
|--------------------------|--------------------------------------------|
| HEIGHT                   | 46cm   18.11"                              |
| WIDTH   DIAMETER         | 73cm   28.74"                              |
| LENGTH   PROJECTION      | n/a                                        |
| WEIGHT                   | 4.1KG   9.04lbs                            |
| LAMPHOLDER               | E27 x 1                                    |
| MAX WATTAGE              | 60W x 1                                    |
| VOLTAGE                  | 220/240v                                   |
| IP RATING                | 20                                         |
| CLASS PROTECTION         | T                                          |
| SHADE                    | -                                          |
| FLEX   BAR   CHAIN LENGT | 100cm   40"                                |
| CABLE TYPE               | MLCA029   3 Core Round   Black Braid   PVC |

#### MLP373PCRED Red

| MATERIAL                 | Aluminium                                  |
|--------------------------|--------------------------------------------|
| HEIGHT                   | 46cm   18.11"                              |
| WIDTH   DIAMETER         | 73cm   28.74"                              |
| LENGTH   PROJECTION      | n/a                                        |
| WEIGHT                   | 4.1KG   9.04lbs                            |
| LAMPHOLDER               | E27 x 1                                    |
| MAX WATTAGE              | 60W x 1                                    |
| VOLTAGE                  | 220/240v                                   |
| IP RATING                | 20                                         |
| CLASS PROTECTION         | I                                          |
| SHADE                    |                                            |
| FLEX   BAR   CHAIN LENGT | 100cm   40"                                |
| CABLE TYPE               | MLCA029   3 Core Round   Black Braid   PVC |

#### MLP373PCRGR Racing Green

| MATERIAL                 | Aluminium                                  |
|--------------------------|--------------------------------------------|
| HEIGHT                   | 46cm   18.11"                              |
| WIDTH   DIAMETER         | 73cm   28.74"                              |
| LENGTH   PROJECTION      | n/a                                        |
| WEIGHT                   | 4.1KG   9.04lbs                            |
| LAMPHOLDER               | E27 x 1                                    |
| MAX WATTAGE              | 60W x 1                                    |
| VOLTAGE                  | 220/240v                                   |
| IP RATING                | 20                                         |
| CLASS PROTECTION         | 1                                          |
| SHADE                    |                                            |
| FLEX   BAR   CHAIN LENGT | 100cm   40"                                |
| CABLE TYPE               | MLCA029   3 Core Round   Black Braid   PVC |

#### MLP373PCWTE White

| MATERIAL                 | Aluminium                                  |
|--------------------------|--------------------------------------------|
| HEIGHT                   | 46cm   18.11"                              |
| WIDTH   DIAMETER         | 73cm   28.74"                              |
| LENGTH   PROJECTION      | n/a                                        |
| WEIGHT                   | 4.1KG   9.04lbs                            |
| LAMPHOLDER               | E27 x 1                                    |
| MAX WATTAGE              | 60W x 1                                    |
| VOLTAGE                  | 220/240v                                   |
| IP RATING                | 20                                         |
| CLASS PROTECTION         | 1                                          |
| SHADE                    |                                            |
| FLEX   BAR   CHAIN LENGT | 100cm   40"                                |
| CABLE TYPE               | MLCA029   3 Core Round   Black Braid   PVC |

#### MLP373PCYLW Yellow

| MATERIAL                 | Aluminium                                  |
|--------------------------|--------------------------------------------|
| HEIGHT                   | 46cm   18.11"                              |
| WIDTH   DIAMETER         | 73cm   28.74"                              |
| LENGTH   PROJECTION      | n/a                                        |
| WEIGHT                   | 4.1KG   9.04lbs                            |
| LAMPHOLDER               | E27 x 1                                    |
| MAX WATTAGE              | 60W x 1                                    |
| VOLTAGE                  | 220/240v                                   |
| IP RATING                | 20                                         |
| CLASS PROTECTION         | I                                          |
| SHADE                    |                                            |
| FLEX   BAR   CHAIN LENGT | 100cm   40"                                |
| CABLE TYPE               | MLCA029   3 Core Round   Black Braid   PVC |