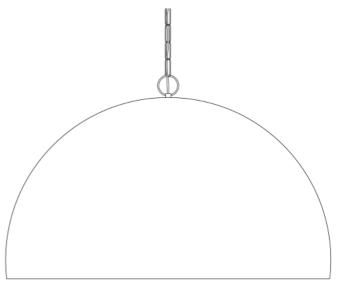

#### MLP373PCBLK **Black**

| MATERIAL                 | Aluminium                                  |
|--------------------------|--------------------------------------------|
| HEIGHT                   | 46cm   18.11"                              |
| WIDTH   DIAMETER         | 73cm   28.74"                              |
| LENGTH   PROJECTION      | n/a                                        |
| WEIGHT                   | 4.1KG   9.04lbs                            |
| LAMPHOLDER               | E27 x 1                                    |
| MAX WATTAGE              | 60W x 1                                    |
| VOLTAGE                  | 220/240v                                   |
| IP RATING                | 20                                         |
| CLASS PROTECTION         | 1                                          |
| SHADE                    |                                            |
| FLEX   BAR   CHAIN LENGT | 100cm   40"                                |
| CABLE TYPE               | MLCA029   3 Core Round   Black Braid   PVC |