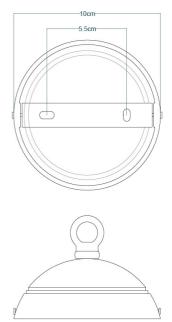

Fixing Bracket MLROSE15 | Black

Fixing Bracket MLROSE15 | Antique Brass

Fixing Bracket MLROSE15 | Sage Green

Fixing Bracket MLROSE15 | Grey

Fixing Bracket MLROSE15 | Matt Black

Fixing Bracket MLROSE15|Orange

Fixing Bracket MLROSE15|Red

Fixing Bracket MLROSE15 | Racing Green

Fixing Bracket MLROSE15 | White

Fixing Bracket MLROSE15 | Yellow