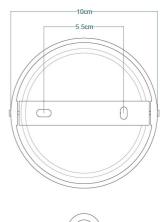

Fixing Bracket MLROSE15 | Black

Fixing Bracket MLROSE15 | Antique Brass

Fixing Bracket MLROSE15 | Sage Green

Fixing Bracket MLROSE15 | Grey

Fixing Bracket MLROSE15 | Matt Black

Fixing Bracket MLROSE15|Orange

Fixing Bracket MLROSE15|Red

Fixing Bracket MLROSE15 | Racing Green

Fixing Bracket MLROSE15 | White

Fixing Bracket MLROSE15 | Yellow