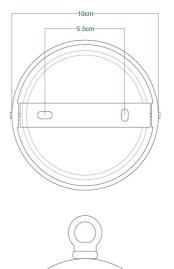

|
| LENGTH   PROJECTION      | n/a                                        |
| WEIGHT                   | 4.1KG   9.04lbs                            |
| LAMPHOLDER               | E27 x 1                                    |
| MAX WATTAGE              | 60W x 1                                    |
| VOLTAGE                  | 220/240v                                   |
| IP RATING                | 20                                         |
| CLASS PROTECTION         | 1                                          |
| SHADE                    |                                            |
| FLEX   BAR   CHAIN LENGT | 100cm   40"                                |
| CABLE TYPE               | MLCA029   3 Core Round   Black Braid   PVC |

Fixing Bracket MLROSE15 | Black









#### MLP373PCBRZ **Bronze**





| MATERIAL                 | Aluminium                                  |
|--------------------------|--------------------------------------------|
| HEIGHT                   | 46cm   18.11"                              |
| WIDTH   DIAMETER         | 73cm   28.74"                              |
| LENGTH   PROJECTION      | n/a                                        |
| WEIGHT                   | 4.1KG   9.04lbs                            |
| LAMPHOLDER               | E27 x 1                                    |
| MAX WATTAGE              | 60W x 1                                    |
| VOLTAGE                  | 220/240v                                   |
| IP RATING                | 20                                         |
| CLASS PROTECTION