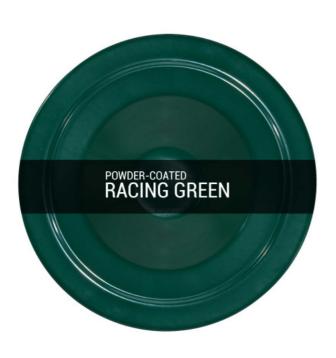

#### MLP373PCRGR Racing Green

| MATERIAL                 | Aluminium                                  |
|--------------------------|--------------------------------------------|
| HEIGHT                   | 46cm   18.11"                              |
| WIDTH   DIAMETER         | 73cm   28.74"                              |
| LENGTH   PROJECTION      | n/a                                        |
| WEIGHT                   | 4.1KG   9.04lbs                            |
| LAMPHOLDER               | E27 x 1                                    |
| MAX WATTAGE              | 60W x 1                                    |
| VOLTAGE                  | 220/240v                                   |
| IP RATING                | 20                                         |
| CLASS PROTECTION         | 1                                          |
| SHADE                    |                                            |
| FLEX   BAR   CHAIN LENGT | 100cm   40"                                |
| CABLE TYPE               | MLCA029   3 Core Round   Black Braid   PVC |

Fixing Bracket MLROSE15 | Racing Green