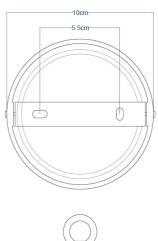

#### MLP373PCBLK **Black**

| MATERIAL                 | Aluminium                                  |
|--------------------------|--------------------------------------------|
| HEIGHT                   | 46cm   18.11"                              |
| WIDTH   DIAMETER         | 73cm   28.74"                              |
| LENGTH   PROJECTION      | n/a                                        |
| WEIGHT                   | 4.1KG   9.04lbs                            |
| LAMPHOLDER               | E27 x 1                                    |
| MAX WATTAGE              | 60W x 1                                    |
| VOLTAGE                  | 220/240v                                   |
| IP RATING                | 20                                         |
| CLASS PROTECTION         | 1                                          |
| SHADE                    |                                            |
| FLEX   BAR   CHAIN LENGT | 100cm   40"                                |
| CABLE TYPE               | MLCA029   3 Core Round   Black Braid   PVC |

#### MLP373PCBRZ **Bronze**

| MATERIAL                 | Aluminium                                  |
|--------------------------|--------------------------------------------|
| HEIGHT                   | 46cm   18.11"                              |
| WIDTH   DIAMETER         | 73cm   28.74"                              |
| LENGTH   PROJECTION      | n/a                                        |
| WEIGHT                   | 4.1KG   9.04lbs                            |
| LAMPHOLDER               | E27 x 1                                    |
| MAX WATTAGE              | 60W x 1                                    |
| VOLTAGE                  | 220/240v                                   |
| IP RATING                | 20                                         |
| CLASS PROTECTION         | 1                                          |
| SHADE                    |                                            |
| FLEX   BAR   CHAIN LENGT | 100cm   40"                                |
| CABLE TYPE               | MLCA029   3 Core Round   Black Braid   PVC |

#### Sage Green MLP373PCGRN

| MATERIAL                 | Aluminium                                  |
|--------------------------|--------------------------------------------|
| HEIGHT                   | 46cm   18.11"                              |
| WIDTH   DIAMETER         | 73cm   28.74"                              |
| LENGTH   PROJECTION      | n/a                                        |
| WEIGHT                   | 4.1KG   9.04lbs                            |
| LAMPHOLDER               | E27 x 1                                    |
| MAX WATTAGE              | 60W x 1                                    |
| VOLTAGE                  | 220/240v                                   |
| IP RATING                | 20                                         |
| CLASS PROTECTION         | I                                          |
| SHADE                    |                                            |
| FLEX   BAR   CHAIN LENGT | 100cm   40"                                |
| CABLE TYPE               | MLCA029   3 Core Round   Black Braid   PVC |

#### MLP373PCGRY Grey

| MATERIAL                 | Aluminium                                  |
|--------------------------|--------------------------------------------|
| HEIGHT                   | 46cm   18.11"                              |
| WIDTH   DIAMETER         | 73cm   28.74"                              |
| LENGTH   PROJECTION      | n/a                                        |
| WEIGHT                   | 4.1KG   9.04lbs                            |
| LAMPHOLDER               | E27 x 1                                    |
| MAX WATTAGE              | 60W x 1                                    |
| VOLTAGE                  | 220/240v                                   |
| IP RATING                | 20                                         |
| CLASS PROTECTION         | 1                                          |
| SHADE                    |                                            |
| FLEX   BAR   CHAIN LENGT | 100cm   40"                                |
| CABLE TYPE               | MLCA029   3 Core Round   Black Braid   PVC |

#### MLP373PCMBK Matt Black

| MATERIAL                 | Aluminium                                  |
|--------------------------|--------------------------------------------|
| HEIGHT                   | 46cm   18.11"                              |
| WIDTH   DIAMETER         | 73cm   28.74"                              |
| LENGTH   PROJECTION      | n/a                                        |
| WEIGHT                   | 4.1KG   9.04lbs                            |
| LAMPHOLDER               | E27 x 1                                    |
| MAX WATTAGE              | 60W x 1                                    |
| VOLTAGE                  | 220/240v                                   |
| IP RATING                | 20                                         |
| CLASS PROTECTION         | I                                          |
| SHADE                    | -                                          |
| FLEX   BAR   CHAIN LENGT | 100cm   40"                                |
| CABLE TYPE               | MLCA029   3 Core Round   Black Braid   PVC |

#### MLP373PCORG Orange

| MATERIAL                 | Aluminium                                  |
|--------------------------|--------------------------------------------|
| HEIGHT                   | 46cm   18.11"                              |
| WIDTH   DIAMETER         | 73cm   28.74"                              |
| LENGTH   PROJECTION      | n/a                                        |
| WEIGHT                   | 4.1KG   9.04lbs                            |
| LAMPHOLDER               | E27 x 1                                    |
| MAX WATTAGE              | 60W x 1                                    |
| VOLTAGE                  | 220/240v                                   |
| IP RATING                | 20                                         |
| CLASS PROTECTION         | T                                          |
| SHADE                    | -                                          |
| FLEX   BAR   CHAIN LENGT | 100cm   40"                                |
| CABLE TYPE               | MLCA029   3 Core Round   Black Braid   PVC |

#### MLP373PCRED Red

| MATERIAL                 | Aluminium                                  |
|--------------------------|--------------------------------------------|
| HEIGHT                   | 46cm   18.11"                              |
| WIDTH   DIAMETER         | 73cm   28.74"                              |
| LENGTH   PROJECTION      | n/a                                        |
| WEIGHT                   | 4.1KG   9.04lbs                            |
| LAMPHOLDER               | E27 x 1                                    |
| MAX WATTAGE              | 60W x 1                                    |
| VOLTAGE                  | 220/240v                                   |
| IP RATING                | 20                                         |
| CLASS PROTECTION         | I                                          |
| SHADE                    |                                            |
| FLEX   BAR   CHAIN LENGT | 100cm   40"                                |
| CABLE TYPE               | MLCA029   3 Core Round   Black Braid   PVC |

#### MLP373PCRGR Racing Green

| MATERIAL                 | Aluminium                                  |
|--------------------------|--------------------------------------------|
| HEIGHT                   | 46cm   18.11"                              |
| WIDTH   DIAMETER         | 73cm   28.74"                              |
| LENGTH   PROJECTION      | n/a                                        |
| WEIGHT                   | 4.1KG   9.04lbs                            |
| LAMPHOLDER               | E27 x 1                                    |
| MAX WATTAGE              | 60W x 1                                    |
| VOLTAGE                  | 220/240v                                   |
| IP RATING                | 20                                         |
| CLASS PROTECTION         | 1                                          |
| SHADE                    |                                            |
| FLEX   BAR   CHAIN LENGT | 100cm   40"                                |
| CABLE TYPE               | MLCA029   3 Core Round   Black Braid   PVC |

#### MLP373PCWTE White

| MATERIAL                 | Aluminium                                  |
|--------------------------|--------------------------------------------|
| HEIGHT                   | 46cm   18.11"                              |
| WIDTH   DIAMETER         | 73cm   28.74"                              |
| LENGTH   PROJECTION      | n/a                                        |
| WEIGHT                   | 4.1KG   9.04lbs                            |
| LAMPHOLDER               | E27 x 1                                    |
| MAX WATTAGE              | 60W x 1                                    |
| VOLTAGE                  | 220/240v                                   |
| IP RATING                | 20                                         |
| CLASS PROTECTION         | 1                                          |
| SHADE                    |                                            |
| FLEX   BAR   CHAIN LENGT | 100cm   40"                                |
| CABLE TYPE               | MLCA029   3 Core Round   Black Braid   PVC |

#### MLP373PCYLW Yellow

| MATERIAL                 | Aluminium                                  |
|--------------------------|--------------------------------------------|
| HEIGHT                   | 46cm   18.11"                              |
| WIDTH   DIAMETER         | 73cm   28.74"                              |
| LENGTH   PROJECTION      | n/a                                        |
| WEIGHT                   | 4.1KG   9.04lbs                            |
| LAMPHOLDER               | E27 x 1                                    |
| MAX WATTAGE              | 60W x 1                                    |
| VOLTAGE                  | 220/240v                                   |
| IP RATING                | 20                                         |
| CLASS PROTECTION         | I                                          |
| SHADE                    |                                            |
| FLEX   BAR   CHAIN LENGT | 100cm   40"                                |
| CABLE TYPE               | MLCA029   3 Core Round   Black Braid   PVC |