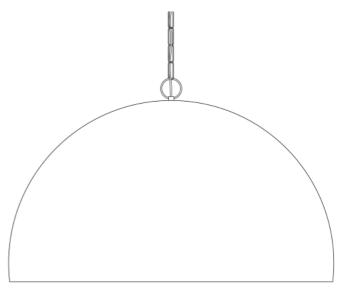

#### MLP373PCBLK **Black**

| MATERIAL                 | Aluminium                                  |
|--------------------------|--------------------------------------------|
| HEIGHT                   | 46cm   18.11"                              |
| WIDTH   DIAMETER         | 73cm   28.74"                              |
| LENGTH   PROJECTION      | n/a                                        |
| WEIGHT                   | 4.1KG   9.04lbs                            |
| LAMPHOLDER               | E27 x 1                                    |
| MAX WATTAGE              | 60W x 1                                    |
| VOLTAGE                  | 220/240v                                   |
| IP RATING                | 20                                         |
| CLASS PROTECTION         | 1                                          |
| SHADE                    |                                            |
| FLEX   BAR   CHAIN LENGT | 100cm   40"                                |
| CABLE TYPE               | MLCA029   3 Core Round   Black Braid   PVC |

#### MLP373PCBRZ **Bronze**

| MATERIAL                 | Aluminium                                  |
|--------------------------|--------------------------------------------|
| HEIGHT                   | 46cm   18.11"                              |
| WIDTH   DIAMETER         | 73cm   28.74"                              |
| LENGTH   PROJECTION      | n/a                                        |
| WEIGHT                   | 4.1KG   9.04lbs                            |
| LAMPHOLDER               | E27 x 1                                    |
| MAX WATTAGE              | 60W x 1                                    |
| VOLTAGE                  | 220/240v                                   |
| IP RATING                | 20                                         |
| CLASS PROTECTION         | 1                                          |
| SHADE                    |                                            |
| FLEX   BAR   CHAIN LENGT | 100cm   40"                                |
| CABLE TYPE               | MLCA029   3 Core Round   Black Braid   PVC |

#### Sage Green MLP373PCGRN

| MATERIAL                 | Aluminium                                  |
|--------------------------|--------------------------------------------|
| HEIGHT                   | 46cm   18.11"                              |
| WIDTH   DIAMETER         | 73cm   28.74"                              |
| LENGTH   PROJECTION      | n/a                                        |
| WEIGHT                   | 4.1KG   9.04lbs                            |
| LAMPHOLDER               | E27 x 1                                    |
| MAX WATTAGE              | 60W x 1                                    |
| VOLTAGE                  | 220/240v                                   |
| IP RATING                | 20                                         |
| CLASS PROTECTION         | I                                          |
| SHADE                    |                                            |
| FLEX   BAR   CHAIN LENGT | 100cm   40"                                |
| CABLE TYPE               | MLCA029   3 Core Round   Black Braid   PVC |

#### MLP373PCGRY Grey

| MATERIAL                 | Aluminium                                  |
|--------------------------|--------------------------------------------|
| HEIGHT                   | 46cm   18.11"                              |
| WIDTH   DIAMETER         | 73cm   28.74"                              |
| LENGTH   PROJECTION      | n/a                                        |
| WEIGHT                   | 4.1KG   9.04lbs                            |
| LAMPHOLDER               | E27 x 1                                    |
| MAX WATTAGE              | 60W x 1                                    |
| VOLTAGE                  | 220/240v                                   |
| IP RATING                | 20                                         |
| CLASS PROTECTION         | 1                                          |
| SHADE                    |                                            |
| FLEX   BAR   CHAIN LENGT | 100cm   40"                                |
| CABLE TYPE               | MLCA029   3 Core Round   Black Braid   PVC |

#### MLP373PCMBK Matt Black

| MATERIAL                 | Aluminium                                  |
|--------------------------|--------------------------------------------|
| HEIGHT                   | 46cm   18.11"                              |
| WIDTH   DIAMETER         | 73cm   28.74"                              |
| LENGTH   PROJECTION      | n/a                                        |
| WEIGHT                   | 4.1KG   9.04lbs                            |
| LAMPHOLDER               | E27 x 1                                    |
| MAX WATTAGE              | 60W x 1                                    |
| VOLTAGE                  | 220/240v                                   |
| IP RATING                | 20                                         |
| CLASS PROTECTION         | I                                          |
| SHADE                    | -                                          |
| FLEX   BAR   CHAIN LENGT | 100cm   40"                                |
| CABLE TYPE               | MLCA029   3 Core Round   Black Braid   PVC |

#### MLP373PCORG Orange

| MATERIAL                 | Aluminium                                  |
|--------------------------|--------------------------------------------|
| HEIGHT                   | 46cm   18.11"                              |
| WIDTH   DIAMETER         | 73cm   28.74"                              |
| LENGTH   PROJECTION      | n/a                                        |
| WEIGHT                   | 4.1KG   9.04lbs                            |
| LAMPHOLDER               | E27 x 1                                    |
| MAX WATTAGE              | 60W x 1                                    |
| VOLTAGE                  | 220/240v                                   |
| IP RATING                | 20                                         |
| CLASS PROTECTION         | T                                          |
| SHADE                    | -                                          |
| FLEX   BAR   CHAIN LENGT | 100cm   40"                                |
| CABLE TYPE               | MLCA029   3 Core Round   Black Braid   PVC |

#### MLP373PCRED Red

| MATERIAL                 | Aluminium                                  |
|--------------------------|--------------------------------------------|
| HEIGHT                   | 46cm   18.11"                              |
| WIDTH   DIAMETER         | 73cm   28.74"                              |
| LENGTH   PROJECTION      | n/a                                        |
| WEIGHT                   | 4.1KG   9.04lbs                            |
| LAMPHOLDER               | E27 x 1                                    |
| MAX WATTAGE              | 60W x 1                                    |
| VOLTAGE                  | 220/240v                                   |
| IP RATING                | 20                                         |
| CLASS PROTECTION         | I                                          |
| SHADE                    |                                            |
| FLEX   BAR   CHAIN LENGT | 100cm   40"                                |
| CABLE TYPE               | MLCA029   3 Core Round   Black Braid   PVC |

#### MLP373PCRGR Racing Green

| MATERIAL                 | Aluminium                                  |
|--------------------------|--------------------------------------------|
| HEIGHT                   | 46cm   18.11"                              |
| WIDTH   DIAMETER         | 73cm   28.74"                              |
| LENGTH   PROJECTION      | n/a                                        |
| WEIGHT                   | 4.1KG   9.04lbs                            |
| LAMPHOLDER               | E27 x 1                                    |
| MAX WATTAGE              | 60W x 1                                    |
| VOLTAGE                  | 220/240v                                   |
| IP RATING                | 20                                         |
| CLASS PROTECTION         | 1                                          |
| SHADE                    |                                            |
| FLEX   BAR   CHAIN LENGT | 100cm   40"                                |
| CABLE TYPE               | MLCA029   3 Core Round   Black Braid   PVC |

#### MLP373PCWTE White

| MATERIAL                 | Aluminium                                  |
|--------------------------|--------------------------------------------|
| HEIGHT                   | 46cm   18.11"                              |
| WIDTH   DIAMETER         | 73cm   28.74"                              |
| LENGTH   PROJECTION      | n/a                                        |
| WEIGHT                   | 4.1KG   9.04lbs                            |
| LAMPHOLDER               | E27 x 1                                    |
| MAX WATTAGE              | 60W x 1                                    |
| VOLTAGE                  | 220/240v                                   |
| IP RATING                | 20                                         |
| CLASS PROTECTION         | 1                                          |
| SHADE                    |                                            |
| FLEX   BAR   CHAIN LENGT | 100cm   40"                                |
| CABLE TYPE               | MLCA029   3 Core Round   Black Braid   PVC |

#### MLP373PCYLW Yellow

| MATERIAL                 | Aluminium                                  |
|--------------------------|--------------------------------------------|
| HEIGHT                   | 46cm   18.11"                              |
| WIDTH   DIAMETER         | 73cm   28.74"                              |
| LENGTH   PROJECTION      | n/a                                        |
| WEIGHT                   | 4.1KG   9.04lbs                            |
| LAMPHOLDER               | E27 x 1                                    |
| MAX WATTAGE              | 60W x 1                                    |
| VOLTAGE                  | 220/240v                                   |
| IP RATING                | 20                                         |
| CLASS PROTECTION         | I                                          |
| SHADE                    |                                            |
| FLEX   BAR   CHAIN LENGT | 100cm   40"                                |
| CABLE TYPE               | MLCA029   3 Core Round   Black Braid   PVC |