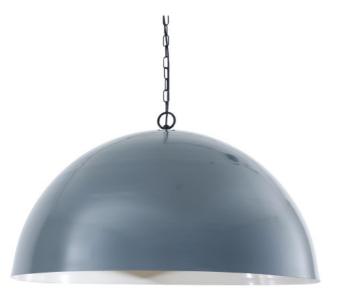

#### MLP373PCBLK **Black**

| MATERIAL                 | Aluminium                                  |
|--------------------------|--------------------------------------------|
| HEIGHT                   | 46cm   18.11"                              |
| WIDTH   DIAMETER         | 73cm   28.74"                              |
| LENGTH   PROJECTION      | n/a                                        |
| WEIGHT                   | 4.1KG   9.04lbs                            |
| LAMPHOLDER               | E27 x 1                                    |
| MAX WATTAGE              | 60W x 1                                    |
| VOLTAGE                  | 220/240v                                   |
| IP RATING                | 20                                         |
| CLASS PROTECTION         | 1                                          |
| SHADE                    |                                            |
| FLEX   BAR   CHAIN LENGT | 100cm   40"                                |
| CABLE TYPE               | MLCA029   3 Core Round   Black Braid   PVC |

#### MLP373PCBRZ **Bronze**

| MATERIAL                 | Aluminium                                  |
|--------------------------|--------------------------------------------|
| HEIGHT                   | 46cm   18.11"                              |
| WIDTH   DIAMETER         | 73cm   28.74"                              |
| LENGTH   PROJECTION      | n/a                                        |
| WEIGHT                   | 4.1KG   9.04lbs                            |
| LAMPHOLDER               | E27 x 1                                    |
| MAX WATTAGE              | 60W x 1                                    |
| VOLTAGE                  | 220/240v                                   |
| IP RATING                | 20                                         |
| CLASS PROTECTION         | 1                                          |
| SHADE                    |                                            |
| FLEX   BAR   CHAIN LENGT | 100cm   40"                                |
| CABLE TYPE               | MLCA029   3 Core Round   Black Braid   PVC |

#### Sage Green MLP373PCGRN

| MATERIAL                 | Aluminium                                  |
|--------------------------|--------------------------------------------|
| HEIGHT                   | 46cm   18.11"                              |
| WIDTH   DIAMETER         | 73cm   28.74"                              |
| LENGTH   PROJECTION      | n/a                                        |
| WEIGHT                   | 4.1KG   9.04lbs                            |
| LAMPHOLDER               | E27 x 1                                    |
| MAX WATTAGE              | 60W x 1                                    |
| VOLTAGE                  | 220/240v                                   |
| IP RATING                | 20                                         |
| CLASS PROTECTION         | I                                          |
| SHADE                    |                                            |
| FLEX   BAR   CHAIN LENGT | 100cm   40"                                |
| CABLE TYPE               | MLCA029   3 Core Round   Black Braid   PVC |

#### MLP373PCGRY Grey

| MATERIAL                 | Aluminium                                  |
|--------------------------|--------------------------------------------|
| HEIGHT                   | 46cm   18.11"                              |
| WIDTH   DIAMETER         | 73cm   28.74"                              |
| LENGTH   PROJECTION      | n/a                                        |
| WEIGHT                   | 4.1KG   9.04lbs                            |
| LAMPHOLDER               | E27 x 1                                    |
| MAX WATTAGE              | 60W x 1                                    |
| VOLTAGE                  | 220/240v                                   |
| IP RATING                | 20                                         |
| CLASS PROTECTION         | 1                                          |
| SHADE                    |                                            |
| FLEX   BAR   CHAIN LENGT | 100cm   40"                                |
| CABLE TYPE               | MLCA029   3 Core Round   Black Braid   PVC |

#### MLP373PCMBK Matt Black

| MATERIAL                 | Aluminium                                  |
|--------------------------|--------------------------------------------|
| HEIGHT                   | 46cm   18.11"                              |
| WIDTH   DIAMETER         | 73cm   28.74"                              |
| LENGTH   PROJECTION      | n/a                                        |
| WEIGHT                   | 4.1KG   9.04lbs                            |
| LAMPHOLDER               | E27 x 1                                    |
| MAX WATTAGE              | 60W x 1                                    |
| VOLTAGE                  | 220/240v                                   |
| IP RATING                | 20                                         |
| CLASS PROTECTION         | I                                          |
| SHADE                    | -                                          |
| FLEX   BAR   CHAIN LENGT | 100cm   40"                                |
| CABLE TYPE               | MLCA029   3 Core Round   Black Braid   PVC |

#### MLP373PCORG Orange

| MATERIAL                 | Aluminium                                  |
|--------------------------|--------------------------------------------|
| HEIGHT                   | 46cm   18.11"                              |
| WIDTH   DIAMETER         | 73cm   28.74"                              |
| LENGTH   PROJECTION      | n/a                                        |
| WEIGHT                   | 4.1KG   9.04lbs                            |
| LAMPHOLDER               | E27 x 1                                    |
| MAX WATTAGE              | 60W x 1                                    |
| VOLTAGE                  | 220/240v                                   |
| IP RATING                | 20                                         |
| CLASS PROTECTION         | T                                          |
| SHADE                    | -                                          |
| FLEX   BAR   CHAIN LENGT | 100cm   40"                                |
| CABLE TYPE               | MLCA029   3 Core Round   Black Braid   PVC |

#### MLP373PCRED Red

| MATERIAL                 | Aluminium                                  |
|--------------------------|--------------------------------------------|
| HEIGHT                   | 46cm   18.11"                              |
| WIDTH   DIAMETER         | 73cm   28.74"                              |
| LENGTH   PROJECTION      | n/a                                        |
| WEIGHT                   | 4.1KG   9.04lbs                            |
| LAMPHOLDER               | E27 x 1                                    |
| MAX WATTAGE              | 60W x 1                                    |
| VOLTAGE                  | 220/240v                                   |
| IP RATING                | 20                                         |
| CLASS PROTECTION         | I                                          |
| SHADE                    |                                            |
| FLEX   BAR   CHAIN LENGT | 100cm   40"                                |
| CABLE TYPE               | MLCA029   3 Core Round   Black Braid   PVC |

#### MLP373PCRGR Racing Green

| MATERIAL                 | Aluminium                                  |
|--------------------------|--------------------------------------------|
| HEIGHT                   | 46cm   18.11"                              |
| WIDTH   DIAMETER         | 73cm   28.74"                              |
| LENGTH   PROJECTION      | n/a                                        |
| WEIGHT                   | 4.1KG   9.04lbs                            |
| LAMPHOLDER               | E27 x 1                                    |
| MAX WATTAGE              | 60W x 1                                    |
| VOLTAGE                  | 220/240v                                   |
| IP RATING                | 20                                         |
| CLASS PROTECTION         | 1                                          |
| SHADE                    |                                            |
| FLEX   BAR   CHAIN LENGT | 100cm   40"                                |
| CABLE TYPE               | MLCA029   3 Core Round   Black Braid   PVC |

#### MLP373PCWTE White

| MATERIAL                 | Aluminium                                  |
|--------------------------|--------------------------------------------|
| HEIGHT                   | 46cm   18.11"                              |
| WIDTH   DIAMETER         | 73cm   28.74"                              |
| LENGTH   PROJECTION      | n/a                                        |
| WEIGHT                   | 4.1KG   9.04lbs                            |
| LAMPHOLDER               | E27 x 1                                    |
| MAX WATTAGE              | 60W x 1                                    |
| VOLTAGE                  | 220/240v                                   |
| IP RATING                | 20                                         |
| CLASS PROTECTION         | 1                                          |
| SHADE                    |                                            |
| FLEX   BAR   CHAIN LENGT | 100cm   40"                                |
| CABLE TYPE               | MLCA029   3 Core Round   Black Braid   PVC |

#### MLP373PCYLW Yellow

| MATERIAL                 | Aluminium                                  |
|--------------------------|--------------------------------------------|
| HEIGHT                   | 46cm   18.11"                              |
| WIDTH   DIAMETER         | 73cm   28.74"                              |
| LENGTH   PROJECTION      | n/a                                        |
| WEIGHT                   | 4.1KG   9.04lbs                            |
| LAMPHOLDER               | E27 x 1                                    |
| MAX WATTAGE              | 60W x 1                                    |
| VOLTAGE                  | 220/240v                                   |
| IP RATING                | 20                                         |
| CLASS PROTECTION         | I                                          |
| SHADE                    |                                            |
| FLEX   BAR   CHAIN LENGT | 100cm   40"                                |
| CABLE TYPE               | MLCA029   3 Core Round   Black Braid   PVC |