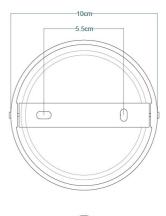

Fixing Bracket MLROSE15 | Black

Fixing Bracket MLROSE15 | Antique Brass

Fixing Bracket MLROSE15 | Sage Green

Fixing Bracket MLROSE15 | Grey

Fixing Bracket MLROSE15 | Matt Black

Fixing Bracket MLROSE15|Orange

Fixing Bracket MLROSE15|Red

Fixing Bracket MLROSE15 | Racing Green

Fixing Bracket MLROSE15 | White

Fixing Bracket MLROSE15 | Yellow