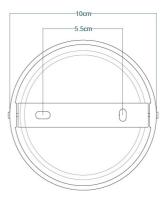

Fixing Bracket MLROSE15 | Black

Fixing Bracket MLROSE15 | Antique Brass

Fixing Bracket MLROSE15 | Sage Green

Fixing Bracket MLROSE15 | Grey

Fixing Bracket MLROSE15 | Matt Black

Fixing Bracket MLROSE15|Orange

Fixing Bracket MLROSE15|Red

Fixing Bracket MLROSE15 | Racing Green

Fixing Bracket MLROSE15 | White

Fixing Bracket MLROSE15 | Yellow