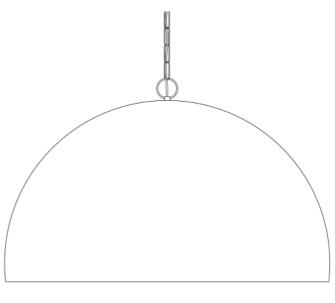

#### MLP373PCBLK **Black**

| MATERIAL                 | Aluminium                                  |
|--------------------------|--------------------------------------------|
| HEIGHT                   | 46cm   18.11"                              |
| WIDTH   DIAMETER         | 73cm   28.74"                              |
| LENGTH   PROJECTION      | n/a                                        |
| WEIGHT                   | 4.1KG   9.04lbs                            |
| LAMPHOLDER               | E27 x 1                                    |
| MAX WATTAGE              | 60W x 1                                    |
| VOLTAGE                  | 220/240v                                   |
| IP RATING                | 20                                         |
| CLASS PROTECTION         | 1                                          |
| SHADE                    |                                            |
| FLEX   BAR   CHAIN LENGT | 100cm   40"                                |
| CABLE TYPE               | MLCA029   3 Core Round   Black Braid   PVC |

#### MLP373PCBRZ **Bronze**

| MATERIAL                 | Aluminium                                  |
|--------------------------|--------------------------------------------|
| HEIGHT                   | 46cm   18.11"                              |
| WIDTH   DIAMETER         | 73cm   28.74"                              |
| LENGTH   PROJECTION      | n/a                                        |
| WEIGHT                   | 4.1KG   9.04lbs                            |
| LAMPHOLDER               | E27 x 1                                    |
| MAX WATTAGE              | 60W x 1                                    |
| VOLTAGE                  | 220/240v                                   |
| IP RATING                | 20                                         |
| CLASS PROTECTION         | 1                                          |
| SHADE                    |                                            |
| FLEX   BAR   CHAIN LENGT | 100cm   40"                                |
| CABLE TYPE               | MLCA029   3 Core Round   Black Braid   PVC |

#### Sage Green MLP373PCGRN

| MATERIAL                 | Aluminium                                  |
|--------------------------|--------------------------------------------|
| HEIGHT                   | 46cm   18.11"                              |
| WIDTH   DIAMETER         | 73cm   28.74"                              |
| LENGTH   PROJECTION      | n/a                                        |
| WEIGHT                   | 4.1KG   9.04lbs                            |
| LAMPHOLDER               | E27 x 1                                    |
| MAX WATTAGE              | 60W x 1                                    |
| VOLTAGE                  | 220/240v                                   |
| IP RATING                | 20                                         |
| CLASS PROTECTION         | I                                          |
| SHADE                    |                                            |
| FLEX   BAR   CHAIN LENGT | 100cm   40"                                |
| CABLE TYPE               | MLCA029   3 Core Round   Black Braid   PVC |

#### MLP373PCGRY Grey

| MATERIAL                 | Aluminium                                  |
|--------------------------|--------------------------------------------|
| HEIGHT                   | 46cm   18.11"                              |
| WIDTH   DIAMETER         | 73cm   28.74"                              |
| LENGTH   PROJECTION      | n/a                                        |
| WEIGHT                   | 4.1KG   9.04lbs                            |
| LAMPHOLDER               | E27 x 1                                    |
| MAX WATTAGE              | 60W x 1                                    |
| VOLTAGE                  | 220/240v                                   |
| IP RATING                | 20                                         |
| CLASS PROTECTION         | 1                                          |
| SHADE                    |                                            |
| FLEX   BAR   CHAIN LENGT | 100cm   40"                                |
| CABLE TYPE               | MLCA029   3 Core Round   Black Braid   PVC |

#### MLP373PCMBK Matt Black

| MATERIAL                 | Aluminium                                  |
|--------------------------|--------------------------------------------|
| HEIGHT                   | 46cm   18.11"                              |
| WIDTH   DIAMETER         | 73cm   28.74"                              |
| LENGTH   PROJECTION      | n/a                                        |
| WEIGHT                   | 4.1KG   9.04lbs                            |
| LAMPHOLDER               | E27 x 1                                    |
| MAX WATTAGE              | 60W x 1                                    |
| VOLTAGE                  | 220/240v                                   |
| IP RATING                | 20                                         |
| CLASS PROTECTION         | I                                          |
| SHADE                    | -                                          |
| FLEX   BAR   CHAIN LENGT | 100cm   40"                                |
| CABLE TYPE               | MLCA029   3 Core Round   Black Braid   PVC |

#### MLP373PCORG Orange

| MATERIAL                 | Aluminium                                  |
|--------------------------|--------------------------------------------|
| HEIGHT                   | 46cm   18.11"                              |
| WIDTH   DIAMETER         | 73cm   28.74"                              |
| LENGTH   PROJECTION      | n/a                                        |
| WEIGHT                   | 4.1KG   9.04lbs                            |
| LAMPHOLDER               | E27 x 1                                    |
| MAX WATTAGE              | 60W x 1                                    |
| VOLTAGE                  | 220/240v                                   |
| IP RATING                | 20                                         |
| CLASS PROTECTION         | T                                          |
| SHADE                    | -                                          |
| FLEX   BAR   CHAIN LENGT | 100cm   40"                                |
| CABLE TYPE               | MLCA029   3 Core Round   Black Braid   PVC |

#### MLP373PCRED Red

| MATERIAL                 | Aluminium                                  |
|--------------------------|--------------------------------------------|
| HEIGHT                   | 46cm   18.11"                              |
| WIDTH   DIAMETER         | 73cm   28.74"                              |
| LENGTH   PROJECTION      | n/a                                        |
| WEIGHT                   | 4.1KG   9.04lbs                            |
| LAMPHOLDER               | E27 x 1                                    |
| MAX WATTAGE              | 60W x 1                                    |
| VOLTAGE                  | 220/240v                                   |
| IP RATING                | 20                                         |
| CLASS PROTECTION         | I                                          |
| SHADE                    |                                            |
| FLEX   BAR   CHAIN LENGT | 100cm   40"                                |
| CABLE TYPE               | MLCA029   3 Core Round   Black Braid   PVC |

#### MLP373PCRGR Racing Green

| MATERIAL                 | Aluminium                                  |
|--------------------------|--------------------------------------------|
| HEIGHT                   | 46cm   18.11"                              |
| WIDTH   DIAMETER         | 73cm   28.74"                              |
| LENGTH   PROJECTION      | n/a                                        |
| WEIGHT                   | 4.1KG   9.04lbs                            |
| LAMPHOLDER               | E27 x 1                                    |
| MAX WATTAGE              | 60W x 1                                    |
| VOLTAGE                  | 220/240v                                   |
| IP RATING                | 20                                         |
| CLASS PROTECTION         | 1                                          |
| SHADE                    |                                            |
| FLEX   BAR   CHAIN LENGT | 100cm   40"                                |
| CABLE TYPE               | MLCA029   3 Core Round   Black Braid   PVC |

#### MLP373PCWTE White

| MATERIAL                 | Aluminium                                  |
|--------------------------|--------------------------------------------|
| HEIGHT                   | 46cm   18.11"                              |
| WIDTH   DIAMETER         | 73cm   28.74"                              |
| LENGTH   PROJECTION      | n/a                                        |
| WEIGHT                   | 4.1KG   9.04lbs                            |
| LAMPHOLDER               | E27 x 1                                    |
| MAX WATTAGE              | 60W x 1                                    |
| VOLTAGE                  | 220/240v                                   |
| IP RATING                | 20                                         |
| CLASS PROTECTION         | 1                                          |
| SHADE                    |                                            |
| FLEX   BAR   CHAIN LENGT | 100cm   40"                                |
| CABLE TYPE               | MLCA029   3 Core Round   Black Braid   PVC |

#### MLP373PCYLW Yellow

| MATERIAL                 | Aluminium                                  |
|--------------------------|--------------------------------------------|
| HEIGHT                   | 46cm   18.11"                              |
| WIDTH   DIAMETER         | 73cm   28.74"                              |
| LENGTH   PROJECTION      | n/a                                        |
| WEIGHT                   | 4.1KG   9.04lbs                            |
| LAMPHOLDER               | E27 x 1                                    |
| MAX WATTAGE              | 60W x 1                                    |
| VOLTAGE                  | 220/240v                                   |
| IP RATING                | 20                                         |
| CLASS PROTECTION         | I                                          |
| SHADE                    |                                            |
| FLEX   BAR   CHAIN LENGT | 100cm   40"                                |
| CABLE TYPE               | MLCA029   3 Core Round   Black Braid   PVC |