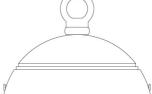

#### MLP373PCBLK **Black**

| MATERIAL                 | Aluminium                                  |
|--------------------------|--------------------------------------------|
| HEIGHT                   | 46cm   18.11"                              |
| WIDTH   DIAMETER         | 73cm   28.74"                              |
| LENGTH   PROJECTION      | n/a                                        |
| WEIGHT                   | 4.1KG   9.04lbs                            |
| LAMPHOLDER               | E27 x 1                                    |
| MAX WATTAGE              | 60W x 1                                    |
| VOLTAGE                  | 220/240v                                   |
| IP RATING                | 20                                         |
| CLASS PROTECTION         | 1                                          |
| SHADE                    |                                            |
| FLEX   BAR   CHAIN LENGT | 100cm   40"                                |
| CABLE TYPE               | MLCA029   3 Core Round   Black Braid   PVC |

#### MLP373PCBRZ **Bronze**

| MATERIAL                 | Aluminium                                  |
|--------------------------|--------------------------------------------|
| HEIGHT                   | 46cm   18.11"                              |
| WIDTH   DIAMETER         | 73cm   28.74"                              |
| LENGTH   PROJECTION      | n/a                                        |
| WEIGHT                   | 4.1KG   9.04lbs                            |
| LAMPHOLDER               | E27 x 1                                    |
| MAX WATTAGE              | 60W x 1                                    |
| VOLTAGE                  | 220/240v                                   |
| IP RATING                | 20                                         |
| CLASS PROTECTION         | 1                                          |
| SHADE                    |                                            |
| FLEX   BAR   CHAIN LENGT | 100cm   40"                                |
| CABLE TYPE               | MLCA029   3 Core Round   Black Braid   PVC |

#### Sage Green MLP373PCGRN

| MATERIAL                 | Aluminium                                  |
|--------------------------|--------------------------------------------|
| HEIGHT                   | 46cm   18.11"                              |
| WIDTH   DIAMETER         | 73cm   28.74"                              |
| LENGTH   PROJECTION      | n/a                                        |
| WEIGHT                   | 4.1KG   9.04lbs                            |
| LAMPHOLDER               | E27 x 1                                    |
| MAX WATTAGE              | 60W x 1                                    |
| VOLTAGE                  | 220/240v                                   |
| IP RATING                | 20                                         |
| CLASS PROTECTION         | I                                          |
| SHADE                    |                                            |
| FLEX   BAR   CHAIN LENGT | 100cm   40"                                |
| CABLE TYPE               | MLCA029   3 Core Round   Black Braid   PVC |

#### MLP373PCGRY Grey

| MATERIAL                 | Aluminium                                  |
|--------------------------|--------------------------------------------|
| HEIGHT                   | 46cm   18.11"                              |
| WIDTH   DIAMETER         | 73cm   28.74"                              |
| LENGTH   PROJECTION      | n/a                                        |
| WEIGHT                   | 4.1KG   9.04lbs                            |
| LAMPHOLDER               | E27 x 1                                    |
| MAX WATTAGE              | 60W x 1                                    |
| VOLTAGE                  | 220/240v                                   |
| IP RATING                | 20                                         |
| CLASS PROTECTION         | 1                                          |
| SHADE                    |                                            |
| FLEX   BAR   CHAIN LENGT | 100cm   40"                                |
| CABLE TYPE               | MLCA029   3 Core Round   Black Braid   PVC |

#### MLP373PCMBK Matt Black

| MATERIAL                 | Aluminium                                  |
|--------------------------|--------------------------------------------|
| HEIGHT                   | 46cm   18.11"                              |
| WIDTH   DIAMETER         | 73cm   28.74"                              |
| LENGTH   PROJECTION      | n/a                                        |
| WEIGHT                   | 4.1KG   9.04lbs                            |
| LAMPHOLDER               | E27 x 1                                    |
| MAX WATTAGE              | 60W x 1                                    |
| VOLTAGE                  | 220/240v                                   |
| IP RATING                | 20                                         |
| CLASS PROTECTION         | I                                          |
| SHADE                    | -                                          |
| FLEX   BAR   CHAIN LENGT | 100cm   40"                                |
| CABLE TYPE               | MLCA029   3 Core Round   Black Braid   PVC |

#### MLP373PCORG Orange

| MATERIAL                 | Aluminium                                  |
|--------------------------|--------------------------------------------|
| HEIGHT                   | 46cm   18.11"                              |
| WIDTH   DIAMETER         | 73cm   28.74"                              |
| LENGTH   PROJECTION      | n/a                                        |
| WEIGHT                   | 4.1KG   9.04lbs                            |
| LAMPHOLDER               | E27 x 1                                    |
| MAX WATTAGE              | 60W x 1                                    |
| VOLTAGE                  | 220/240v                                   |
| IP RATING                | 20                                         |
| CLASS PROTECTION         | T                                          |
| SHADE                    | -                                          |
| FLEX   BAR   CHAIN LENGT | 100cm   40"                                |
| CABLE TYPE               | MLCA029   3 Core Round   Black Braid   PVC |

#### MLP373PCRED Red

| MATERIAL                 | Aluminium                                  |
|--------------------------|--------------------------------------------|
| HEIGHT                   | 46cm   18.11"                              |
| WIDTH   DIAMETER         | 73cm   28.74"                              |
| LENGTH   PROJECTION      | n/a                                        |
| WEIGHT                   | 4.1KG   9.04lbs                            |
| LAMPHOLDER               | E27 x 1                                    |
| MAX WATTAGE              | 60W x 1                                    |
| VOLTAGE                  | 220/240v                                   |
| IP RATING                | 20                                         |
| CLASS PROTECTION         | I                                          |
| SHADE                    |                                            |
| FLEX   BAR   CHAIN LENGT | 100cm   40"                                |
| CABLE TYPE               | MLCA029   3 Core Round   Black Braid   PVC |

#### MLP373PCRGR Racing Green

| MATERIAL                 | Aluminium                                  |
|--------------------------|--------------------------------------------|
| HEIGHT                   | 46cm   18.11"                              |
| WIDTH   DIAMETER         | 73cm   28.74"                              |
| LENGTH   PROJECTION      | n/a                                        |
| WEIGHT                   | 4.1KG   9.04lbs                            |
| LAMPHOLDER               | E27 x 1                                    |
| MAX WATTAGE              | 60W x 1                                    |
| VOLTAGE                  | 220/240v                                   |
| IP RATING                | 20                                         |
| CLASS PROTECTION         | 1                                          |
| SHADE                    |                                            |
| FLEX   BAR   CHAIN LENGT | 100cm   40"                                |
| CABLE TYPE               | MLCA029   3 Core Round   Black Braid   PVC |

#### MLP373PCWTE White

| MATERIAL                 | Aluminium                                  |
|--------------------------|--------------------------------------------|
| HEIGHT                   | 46cm   18.11"                              |
| WIDTH   DIAMETER         | 73cm   28.74"                              |
| LENGTH   PROJECTION      | n/a                                        |
| WEIGHT                   | 4.1KG   9.04lbs                            |
| LAMPHOLDER               | E27 x 1                                    |
| MAX WATTAGE              | 60W x 1                                    |
| VOLTAGE                  | 220/240v                                   |
| IP RATING                | 20                                         |
| CLASS PROTECTION         | 1                                          |
| SHADE                    |                                            |
| FLEX   BAR   CHAIN LENGT | 100cm   40"                                |
| CABLE TYPE               | MLCA029   3 Core Round   Black Braid   PVC |

#### MLP373PCYLW Yellow

| MATERIAL                 | Aluminium                                  |
|--------------------------|--------------------------------------------|
| HEIGHT                   | 46cm   18.11"                              |
| WIDTH   DIAMETER         | 73cm   28.74"                              |
| LENGTH   PROJECTION      | n/a                                        |
| WEIGHT                   | 4.1KG   9.04lbs                            |
| LAMPHOLDER               | E27 x 1                                    |
| MAX WATTAGE              | 60W x 1                                    |
| VOLTAGE                  | 220/240v                                   |
| IP RATING                | 20                                         |
| CLASS PROTECTION         | I                                          |
| SHADE                    |                                            |
| FLEX   BAR   CHAIN LENGT | 100cm   40"                                |
| CABLE TYPE               | MLCA029   3 Core Round   Black Braid   PVC |