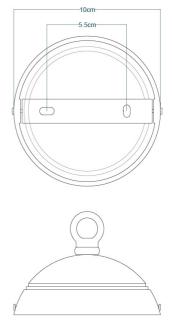

## MLP448PCWTEGLD Gold

| MATERIAL                 | Aluminium                            |
|--------------------------|--------------------------------------|
| HEIGHT                   | 46cm   18.11"                        |
| WIDTH   DIAMETER         | 73cm   28.74"                        |
| LENGTH   PROJECTION      | n/a                                  |
| WEIGHT                   | 4.1KG   9.04lbs                      |
| LAMPHOLDER               | E27 x 1                              |
| MAX WATTAGE              | 60W x 1                              |
| VOLTAGE                  | 220/240v                             |
| IP RATING                | 20                                   |
| CLASS PROTECTION         | I                                    |
| SHADE                    | -                                    |
| FLEX   BAR   CHAIN LENGT | 100cm   40"                          |
| CABLE TYPE               | MLCA037   3 Core Round   Black   PVC |

## Fixing Bracket MLROSE15 | White

Product Notes:

1) Lamps not included with lightfixture. 2) All products are individually hand crafted, therefore may differ slightly within manufacturing tolerances. 3) Please refer to: http://www.mullanlighting.com/terms for full list of Terms & Conditions. 4) Cable/Chain can be shortened during installation. 5) Longer Cable/Chain available on request. 6) Additional colour finishes available on request. 7.) Dimensions do not include lamps. 8.)