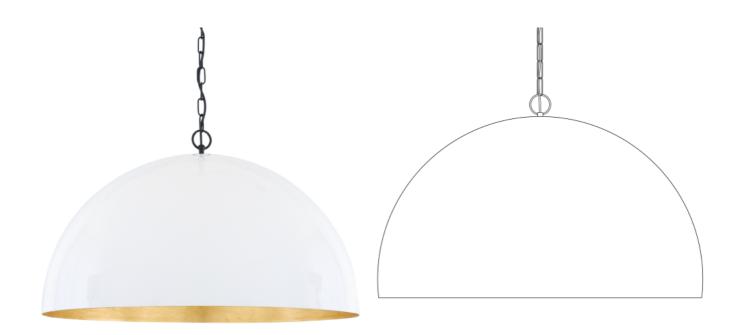

## **GOMA** Pendant

## MLP448PCWTEGLD Gold

| MATERIAL                 | Aluminium                            |
|--------------------------|--------------------------------------|
| HEIGHT                   | 46cm   18.11"                        |
| WIDTH   DIAMETER         | 73cm   28.74"                        |
| LENGTH   PROJECTION      | n/a                                  |
| WEIGHT                   | 4.1KG   9.04lbs                      |
| LAMPHOLDER               | E27 x 1                              |
| MAX WATTAGE              | 60W x 1                              |
| VOLTAGE                  | 220/240v                             |
| IP RATING                | 20                                   |
| CLASS PROTECTION         | I                                    |
| SHADE                    | -                                    |
| FLEX   BAR   CHAIN LENGT | 100cm   40"                          |
| CABLE TYPE               | MLCA037   3 Core Round   Black   PVC |