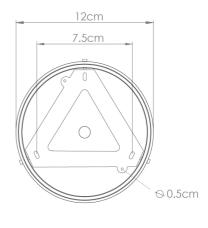

45"                               |
| LENGTH   PROJECTION      | n/a                                        |
| WEIGHT                   | 0.6KG   1.32lbs                            |
| LAMPHOLDER               | E27 x 1                                    |
| MAX WATTAGE              | 40W x 1                                    |
| VOLTAGE                  | 220/240v                                   |
| IP RATING                | 20                                         |
| CLASS PROTECTION         | 1                                          |
| SHADE                    | MLSH052                                    |
| FLEX   BAR   CHAIN LENGT | 100cm   40"                                |
| CABLE TYPE               | MLCA028   2 Core Round   Black Braid   PVC |

Fixing Bracket MLWB17











#### MLP503POLBRS **Polished Brass**





| MATERIAL                 | Brass   Rattan                             |
|--------------------------|--------------------------------------------|
| HEIGHT                   | 16cm   6.3"                                |
| WIDTH   DIAMETER         | 24cm   9.45"                               |
| LENGTH   PROJECTION      | n/a                                        |
| WEIGHT                   | 0.6KG   1.32lbs                            |
| LAMPHOLDER               | E27 x 1                                    |
| MAX WATTAGE              | 40W x 1                                    |
| VOLTAGE                  | 220/240v                                   |
| IP RATING                | 20                                         |
| CLASS