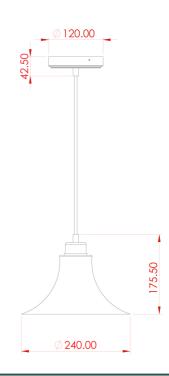

#### **Antique Brass** MLP503ANTBRS

| MATERIAL                 | Brass   Rattan                             |
|--------------------------|--------------------------------------------|
| HEIGHT                   | 16cm   6.3"                                |
| WIDTH   DIAMETER         | 24cm   9.45"                               |
| LENGTH   PROJECTION      | n/a                                        |
| WEIGHT                   | 0.6KG   1.32lbs                            |
| LAMPHOLDER               | E27 x 1                                    |
| MAX WATTAGE              | 40W x 1                                    |
| VOLTAGE                  | 220/240v                                   |
| IP RATING                | 20                                         |
| CLASS PROTECTION         | I                                          |
| SHADE                    | MLSH052                                    |
| FLEX   BAR   CHAIN LENGT | 100cm   40"                                |
| CABLE TYPE               | MLCA047   2 Core Round   Brown Braid   PVC |

### MLP503ANTSLV Antique Silver

| MATERIAL                 | Brass   Rattan                             |
|--------------------------|--------------------------------------------|
| HEIGHT                   | 16cm   6.3"                                |
| WIDTH   DIAMETER         | 24cm   9.45"                               |
| LENGTH   PROJECTION      | n/a                                        |
| WEIGHT                   | 0.6KG   1.32lbs                            |
| LAMPHOLDER               | E27 x 1                                    |
| MAX WATTAGE              | 40W x 1                                    |
| VOLTAGE                  | 220/240v                                   |
| IP RATING                | 20                                         |
| CLASS PROTECTION         | 1                                          |
| SHADE                    | MLSH052                                    |
| FLEX   BAR   CHAIN LENGT | 100cm   40"                                |
| CABLE TYPE               | MLCA028   2 Core Round   Black Braid   PVC |

#### MLP503PCMBK Matt Black

| MATERIAL                 | Brass   Rattan                             |
|--------------------------|--------------------------------------------|
| HEIGHT                   | 16cm   6.3"                                |
| WIDTH   DIAMETER         | 24cm   9.45"                               |
| LENGTH   PROJECTION      | n/a                                        |
| WEIGHT                   | 0.6KG   1.32lbs                            |
| LAMPHOLDER               | E27 x 1                                    |
| MAX WATTAGE              | 40W x 1                                    |
| VOLTAGE                  | 220/240v                                   |
| IP RATING                | 20                                         |
| CLASS PROTECTION         | 1                                          |
| SHADE                    | MLSH052                                    |
| FLEX   BAR   CHAIN LENGT | 100cm   40"                                |
| CABLE TYPE               | MLCA028   2 Core Round   Black Braid   PVC |

#### MLP503POLBRS **Polished Brass**

| MATERIAL                 | Brass   Rattan                             |
|--------------------------|--------------------------------------------|
| HEIGHT                   | 16cm   6.3"                                |
| WIDTH   DIAMETER         | 24cm   9.45"                               |
| LENGTH   PROJECTION      | n/a                                        |
| WEIGHT                   | 0.6KG   1.32lbs                            |
| LAMPHOLDER               | E27 x 1                                    |
| MAX WATTAGE              | 40W x 1                                    |
| VOLTAGE                  | 220/240v                                   |
| IP RATING                | 20                                         |
| CLASS PROTECTION         | I                                          |
| SHADE                    | MLSH052                                    |
| FLEX   BAR   CHAIN LENGT | 100cm   40"                                |
| CABLE TYPE               | MLCA028   2 Core Round   Black Braid   PVC |

#### MLP503SATBRS Satin Brass

| MATERIAL                 | Brass   Rattan                             |
|--------------------------|--------------------------------------------|
| HEIGHT                   | 16cm   6.3"                                |
| WIDTH   DIAMETER         | 24cm   9.45"                               |
| LENGTH   PROJECTION      | n/a                                        |
| WEIGHT                   | 0.6KG   1.32lbs                            |
| LAMPHOLDER               | E27 x 1                                    |
| MAX WATTAGE              | 40W x 1                                    |
| VOLTAGE                  | 220/240v                                   |
| IP RATING                | 20                                         |
| CLASS PROTECTION         | ı                                          |
| SHADE                    | MLSH052                                    |
| FLEX   BAR   CHAIN LENGT | 100cm   40"                                |
| CABLE TYPE               | MLCA028   2 Core Round   Black Braid   PVC |