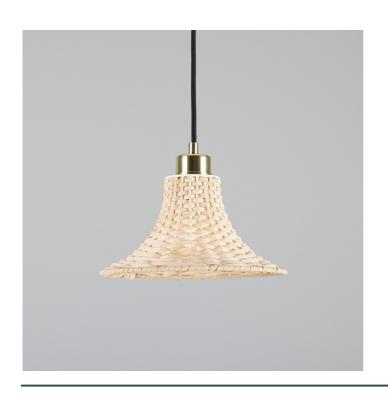

#### **Antique Brass** MLP503ANTBRS

| MATERIAL                 | Brass   Rattan                             |
|--------------------------|--------------------------------------------|
| HEIGHT                   | 16cm   6.3"                                |
| WIDTH   DIAMETER         | 24cm   9.45"                               |
| LENGTH   PROJECTION      | n/a                                        |
| WEIGHT                   | 0.6KG   1.32lbs                            |
| LAMPHOLDER               | E27 x 1                                    |
| MAX WATTAGE              | 40W x 1                                    |
| VOLTAGE                  | 220/240v                                   |
| IP RATING                | 20                                         |
| CLASS PROTECTION         | I                                          |
| SHADE                    | MLSH052                                    |
| FLEX   BAR   CHAIN LENGT | 100cm   40"                                |
| CABLE TYPE               | MLCA047   2 Core Round   Brown Braid   PVC |

#### MLP503POLBRS **Polished Brass**

| MATERIAL                 | Brass   Rattan                             |
|--------------------------|--------------------------------------------|
| HEIGHT                   | 16cm   6.3"                                |
| WIDTH   DIAMETER         | 24cm   9.45"                               |
| LENGTH   PROJECTION      | n/a                                        |
| WEIGHT                   | 0.6KG   1.32lbs                            |
| LAMPHOLDER               | E27 x 1                                    |
| MAX WATTAGE              | 40W x 1                                    |
| VOLTAGE                  | 220/240v                                   |
| IP RATING                | 20                                         |
| CLASS PROTECTION         | I                                          |
| SHADE                    | MLSH052                                    |
| FLEX   BAR   CHAIN LENGT | 100cm   40"                                |
| CABLE TYPE               | MLCA028   2 Core Round   Black Braid   PVC |

#### MLP503SATBRS Satin Brass

| MATERIAL                 | Brass   Rattan                             |
|--------------------------|--------------------------------------------|
| HEIGHT                   | 16cm   6.3"                                |
| WIDTH   DIAMETER         | 24cm   9.45"                               |
| LENGTH   PROJECTION      | n/a                                        |
| WEIGHT                   | 0.6KG   1.32lbs                            |
| LAMPHOLDER               | E27 x 1                                    |
| MAX WATTAGE              | 40W x 1                                    |
| VOLTAGE                  | 220/240v                                   |
| IP RATING                | 20                                         |
| CLASS PROTECTION         | ı                                          |
| SHADE                    | MLSH052                                    |
| FLEX   BAR   CHAIN LENGT | 100cm   40"                                |
| CABLE TYPE               | MLCA028   2 Core Round   Black Braid   PVC |