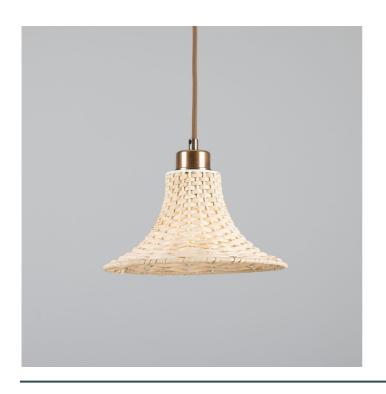

#### **Antique Brass** MLP503ANTBRS

| MATERIAL                 | Brass   Rattan                             |
|--------------------------|--------------------------------------------|
| HEIGHT                   | 16cm   6.3"                                |
| WIDTH   DIAMETER         | 24cm   9.45"                               |
| LENGTH   PROJECTION      | n/a                                        |
| WEIGHT                   | 0.6KG   1.32lbs                            |
| LAMPHOLDER               | E27 x 1                                    |
| MAX WATTAGE              | 40W x 1                                    |
| VOLTAGE                  | 220/240v                                   |
| IP RATING                | 20                                         |
| CLASS PROTECTION         | I                                          |
| SHADE                    | MLSH052                                    |
| FLEX   BAR   CHAIN LENGT | 100cm   40"                                |
| CABLE TYPE               | MLCA047   2 Core Round   Brown Braid   PVC |

### MLP503ANTSLV Antique Silver

| MATERIAL                 | Brass   Rattan                             |
|--------------------------|--------------------------------------------|
| HEIGHT                   | 16cm   6.3"                                |
| WIDTH   DIAMETER         | 24cm   9.45"                               |
| LENGTH   PROJECTION      | n/a                                        |
| WEIGHT                   | 0.6KG   1.32lbs                            |
| LAMPHOLDER               | E27 x 1                                    |
| MAX WATTAGE              | 40W x 1                                    |
| VOLTAGE                  | 220/240v                                   |
| IP RATING                | 20                                         |
| CLASS PROTECTION         | 1                                          |
| SHADE                    | MLSH052                                    |
| FLEX   BAR   CHAIN LENGT | 100cm   40"                                |
| CABLE TYPE               | MLCA028   2 Core Round   Black Braid   PVC |

#### MLP503PCMBK Matt Black

| MATERIAL                 | Brass   Rattan                             |
|--------------------------|--------------------------------------------|
| HEIGHT                   | 16cm   6.3"                                |
| WIDTH   DIAMETER         | 24cm   9.45"                               |
| LENGTH   PROJECTION      | n/a                                        |
| WEIGHT                   | 0.6KG   1.32lbs                            |
| LAMPHOLDER               | E27 x 1                                    |
| MAX WATTAGE              | 40W x 1                                    |
| VOLTAGE                  | 220/240v                                   |
| IP RATING                | 20                                         |
| CLASS PROTECTION         | 1                                          |
| SHADE                    | MLSH052                                    |
| FLEX   BAR   CHAIN LENGT | 100cm   40"                                |
| CABLE TYPE               | MLCA028   2 Core Round   Black Braid   PVC |

#### MLP503POLBRS **Polished Brass**

| MATERIAL                 | Brass   Rattan                             |
|--------------------------|--------------------------------------------|
| HEIGHT                   | 16cm   6.3"                                |
| WIDTH   DIAMETER         | 24cm   9.45"                               |
| LENGTH   PROJECTION      | n/a                                        |
| WEIGHT                   | 0.6KG   1.32lbs                            |
| LAMPHOLDER               | E27 x 1                                    |
| MAX WATTAGE              | 40W x 1                                    |
| VOLTAGE                  | 220/240v                                   |
| IP RATING                | 20                                         |
| CLASS PROTECTION         | I                                          |
| SHADE                    | MLSH052                                    |
| FLEX   BAR   CHAIN LENGT | 100cm   40"                                |
| CABLE TYPE               | MLCA028   2 Core Round   Black Braid   PVC |

#### MLP503SATBRS Satin Brass

| MATERIAL                 | Brass   Rattan                             |
|--------------------------|--------------------------------------------|
| HEIGHT                   | 16cm   6.3"                                |
| WIDTH   DIAMETER         | 24cm   9.45"                               |
| LENGTH   PROJECTION      | n/a                                        |
| WEIGHT                   | 0.6KG   1.32lbs                            |
| LAMPHOLDER               | E27 x 1                                    |
| MAX WATTAGE              | 40W x 1                                    |
| VOLTAGE                  | 220/240v                                   |
| IP RATING                | 20                                         |
| CLASS PROTECTION         | ı                                          |
| SHADE                    | MLSH052                                    |
| FLEX   BAR   CHAIN LENGT | 100cm   40"                                |
| CABLE TYPE               | MLCA028   2 Core Round   Black Braid   PVC |