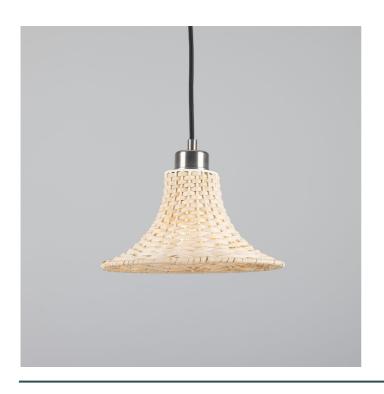

#### **Antique Brass** MLP503ANTBRS

| MATERIAL                 | Brass   Rattan                             |
|--------------------------|--------------------------------------------|
| HEIGHT                   | 16cm   6.3"                                |
| WIDTH   DIAMETER         | 24cm   9.45"                               |
| LENGTH   PROJECTION      | n/a                                        |
| WEIGHT                   | 0.6KG   1.32lbs                            |
| LAMPHOLDER               | E27 x 1                                    |
| MAX WATTAGE              | 40W x 1                                    |
| VOLTAGE                  | 220/240v                                   |
| IP RATING                | 20                                         |
| CLASS PROTECTION         | I                                          |
| SHADE                    | MLSH052                                    |
| FLEX   BAR   CHAIN LENGT | 100cm   40"                                |
| CABLE TYPE               | MLCA047   2 Core Round   Brown Braid   PVC |

### MLP503ANTSLV Antique Silver

| MATERIAL                 | Brass   Rattan                             |
|--------------------------|--------------------------------------------|
| HEIGHT                   | 16cm   6.3"                                |
| WIDTH   DIAMETER         | 24cm   9.45"                               |
| LENGTH   PROJECTION      | n/a                                        |
| WEIGHT                   | 0.6KG   1.32lbs                            |
| LAMPHOLDER               | E27 x 1                                    |
| MAX WATTAGE              | 40W x 1                                    |
| VOLTAGE                  | 220/240v                                   |
| IP RATING                | 20                                         |
| CLASS PROTECTION         | 1                                          |
| SHADE                    | MLSH052                                    |
| FLEX   BAR   CHAIN LENGT | 100cm   40"                                |
| CABLE TYPE               | MLCA028   2 Core Round   Black Braid   PVC |

#### MLP503PCMBK Matt Black

| MATERIAL                 | Brass   Rattan                             |
|--------------------------|--------------------------------------------|
| HEIGHT                   | 16cm   6.3"                                |
| WIDTH   DIAMETER         | 24cm   9.45"                               |
| LENGTH   PROJECTION      | n/a                                        |
| WEIGHT                   | 0.6KG   1.32lbs                            |
| LAMPHOLDER               | E27 x 1                                    |
| MAX WATTAGE              | 40W x 1                                    |
| VOLTAGE                  | 220/240v                                   |
| IP RATING                | 20                                         |
| CLASS PROTECTION         | 1                                          |
| SHADE                    | MLSH052                                    |
| FLEX   BAR   CHAIN LENGT | 100cm   40"                                |
| CABLE TYPE               | MLCA028   2 Core Round   Black Braid   PVC |

#### MLP503POLBRS **Polished Brass**

| MATERIAL                 | Brass   Rattan                             |
|--------------------------|--------------------------------------------|
| HEIGHT                   | 16cm   6.3"                                |
| WIDTH   DIAMETER         | 24cm   9.45"                               |
| LENGTH   PROJECTION      | n/a                                        |
| WEIGHT                   | 0.6KG   1.32lbs                            |
| LAMPHOLDER               | E27 x 1                                    |
| MAX WATTAGE              | 40W x 1                                    |
| VOLTAGE                  | 220/240v                                   |
| IP RATING                | 20                                         |
| CLASS PROTECTION         | I                                          |
| SHADE                    | MLSH052                                    |
| FLEX   BAR   CHAIN LENGT | 100cm   40"                                |
| CABLE TYPE               | MLCA028   2 Core Round   Black Braid   PVC |

#### MLP503SATBRS Satin Brass

| MATERIAL                 | Brass   Rattan                             |
|--------------------------|--------------------------------------------|
| HEIGHT                   | 16cm   6.3"                                |
| WIDTH   DIAMETER         | 24cm   9.45"                               |
| LENGTH   PROJECTION      | n/a                                        |
| WEIGHT                   | 0.6KG   1.32lbs                            |
| LAMPHOLDER               | E27 x 1                                    |
| MAX WATTAGE              | 40W x 1                                    |
| VOLTAGE                  | 220/240v                                   |
| IP RATING                | 20                                         |
| CLASS PROTECTION         | ı                                          |
| SHADE                    | MLSH052                                    |
| FLEX   BAR   CHAIN LENGT | 100cm   40"                                |
| CABLE TYPE               | MLCA028   2 Core Round   Black Braid   PVC |