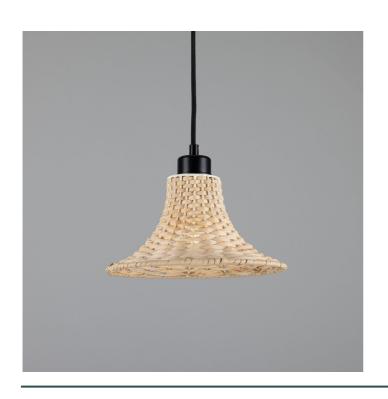

#### MLP503PCMBK Matt Black

| MATERIAL                 | Brass   Rattan                             |
|--------------------------|--------------------------------------------|
| HEIGHT                   | 16cm   6.3"                                |
| WIDTH   DIAMETER         | 24cm   9.45"                               |
| LENGTH   PROJECTION      | n/a                                        |
| WEIGHT                   | 0.6KG   1.32lbs                            |
| LAMPHOLDER               | E27 x 1                                    |
| MAX WATTAGE              | 40W x 1                                    |
| VOLTAGE                  | 220/240v                                   |
| IP RATING                | 20                                         |
| CLASS PROTECTION         | 1                                          |
| SHADE                    | MLSH052                                    |
| FLEX   BAR   CHAIN LENGT | 100cm   40"                                |
| CABLE TYPE               | MLCA028   2 Core Round   Black Braid   PVC |