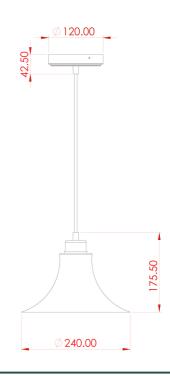

#### **Antique Brass** MLP503ANTBRS

| MATERIAL                 | Brass   Rattan                             |
|--------------------------|--------------------------------------------|
| HEIGHT                   | 16cm   6.3"                                |
| WIDTH   DIAMETER         | 24cm   9.45"                               |
| LENGTH   PROJECTION      | n/a                                        |
| WEIGHT                   | 0.6KG   1.32lbs                            |
| LAMPHOLDER               | E27 x 1                                    |
| MAX WATTAGE              | 40W x 1                                    |
| VOLTAGE                  | 220/240v                                   |
| IP RATING                | 20                                         |
| CLASS PROTECTION         | I                                          |
| SHADE                    | MLSH052                                    |
| FLEX   BAR   CHAIN LENGT | 100cm   40"                                |
| CABLE TYPE               | MLCA047   2 Core Round   Brown Braid   PVC |

### MLP503ANTSLV Antique Silver

| MATERIAL                 | Brass   Rattan                             |
|--------------------------|--------------------------------------------|
| HEIGHT                   | 16cm   6.3"                                |
| WIDTH   DIAMETER         | 24cm   9.45"                               |
| LENGTH   PROJECTION      | n/a                                        |
| WEIGHT                   | 0.6KG   1.32lbs                            |
| LAMPHOLDER               | E27 x 1                                    |
| MAX WATTAGE              | 40W x 1                                    |
| VOLTAGE                  | 220/240v                                   |
| IP RATING                | 20                                         |
| CLASS PROTECTION         | 1                                          |
| SHADE                    | MLSH052                                    |
| FLEX   BAR   CHAIN LENGT | 100cm   40"                                |
| CABLE TYPE               | MLCA028   2 Core Round   Black Braid   PVC |

#### MLP503PCMBK Matt Black

| MATERIAL                 | Brass   Rattan                             |
|--------------------------|--------------------------------------------|
| HEIGHT                   | 16cm   6.3"                                |
| WIDTH   DIAMETER         | 24cm   9.45"                               |
| LENGTH   PROJECTION      | n/a                                        |
| WEIGHT                   | 0.6KG   1.32lbs                            |
| LAMPHOLDER               | E27 x 1                                    |
| MAX WATTAGE              | 40W x 1                                    |
| VOLTAGE                  | 220/240v                                   |
| IP RATING                | 20                                         |
| CLASS PROTECTION         | 1                                          |
| SHADE                    | MLSH052                                    |
| FLEX   BAR   CHAIN LENGT | 100cm   40"                                |
| CABLE TYPE               | MLCA028   2 Core Round   Black Braid   PVC |

#### MLP503POLBRS **Polished Brass**

| MATERIAL                 | Brass   Rattan                             |
|--------------------------|--------------------------------------------|
| HEIGHT                   | 16cm   6.3"                                |
| WIDTH   DIAMETER         | 24cm   9.45"                               |
| LENGTH   PROJECTION      | n/a                                        |
| WEIGHT                   | 0.6KG   1.32lbs                            |
| LAMPHOLDER               | E27 x 1                                    |
| MAX WATTAGE              | 40W x 1                                    |
| VOLTAGE                  | 220/240v                                   |
| IP RATING                | 20                                         |
| CLASS PROTECTION         | I                                          |
| SHADE                    | MLSH052                                    |
| FLEX   BAR   CHAIN LENGT | 100cm   40"                                |
| CABLE TYPE               | MLCA028   2 Core Round   Black Braid   PVC |

#### MLP503SATBRS Satin Brass

| MATERIAL                 | Brass   Rattan                             |
|--------------------------|--------------------------------------------|
| HEIGHT                   | 16cm   6.3"                                |
| WIDTH   DIAMETER         | 24cm   9.45"                               |
| LENGTH   PROJECTION      | n/a                                        |
| WEIGHT                   | 0.6KG   1.32lbs                            |
| LAMPHOLDER               | E27 x 1                                    |
| MAX WATTAGE              | 40W x 1                                    |
| VOLTAGE                  | 220/240v                                   |
| IP RATING                | 20                                         |
| CLASS PROTECTION         | ı                                          |
| SHADE                    | MLSH052                                    |
| FLEX   BAR   CHAIN LENGT | 100cm   40"                                |
| CABLE TYPE               | MLCA028   2 Core Round   Black Braid   PVC |