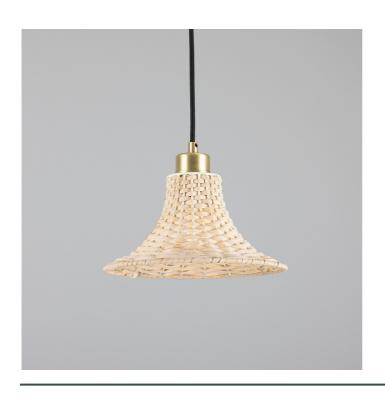

#### **Antique Brass** MLP503ANTBRS

| MATERIAL                 | Brass   Rattan                             |
|--------------------------|--------------------------------------------|
| HEIGHT                   | 16cm   6.3"                                |
| WIDTH   DIAMETER         | 24cm   9.45"                               |
| LENGTH   PROJECTION      | n/a                                        |
| WEIGHT                   | 0.6KG   1.32lbs                            |
| LAMPHOLDER               | E27 x 1                                    |
| MAX WATTAGE              | 40W x 1                                    |
| VOLTAGE                  | 220/240v                                   |
| IP RATING                | 20                                         |
| CLASS PROTECTION         | I                                          |
| SHADE                    | MLSH052                                    |
| FLEX   BAR   CHAIN LENGT | 100cm   40"                                |
| CABLE TYPE               | MLCA047   2 Core Round   Brown Braid   PVC |

### MLP503ANTSLV Antique Silver

| MATERIAL                 | Brass   Rattan                             |
|--------------------------|--------------------------------------------|
| HEIGHT                   | 16cm   6.3"                                |
| WIDTH   DIAMETER         | 24cm   9.45"                               |
| LENGTH   PROJECTION      | n/a                                        |
| WEIGHT                   | 0.6KG   1.32lbs                            |
| LAMPHOLDER               | E27 x 1                                    |
| MAX WATTAGE              | 40W x 1                                    |
| VOLTAGE                  | 220/240v                                   |
| IP RATING                | 20                                         |
| CLASS PROTECTION         | 1                                          |
| SHADE                    | MLSH052                                    |
| FLEX   BAR   CHAIN LENGT | 100cm   40"                                |
| CABLE TYPE               | MLCA028   2 Core Round   Black Braid   PVC |

#### MLP503PCMBK Matt Black

| MATERIAL                 | Brass   Rattan                             |
|--------------------------|--------------------------------------------|
| HEIGHT                   | 16cm   6.3"                                |
| WIDTH   DIAMETER         | 24cm   9.45"                               |
| LENGTH   PROJECTION      | n/a                                        |
| WEIGHT                   | 0.6KG   1.32lbs                            |
| LAMPHOLDER               | E27 x 1                                    |
| MAX WATTAGE              | 40W x 1                                    |
| VOLTAGE                  | 220/240v                                   |
| IP RATING                | 20                                         |
| CLASS PROTECTION         | 1                                          |
| SHADE                    | MLSH052                                    |
| FLEX   BAR   CHAIN LENGT | 100cm   40"                                |
| CABLE TYPE               | MLCA028   2 Core Round   Black Braid   PVC |

#### MLP503POLBRS **Polished Brass**

| MATERIAL                 | Brass   Rattan                             |
|--------------------------|--------------------------------------------|
| HEIGHT                   | 16cm   6.3"                                |
| WIDTH   DIAMETER         | 24cm   9.45"                               |
| LENGTH   PROJECTION      | n/a                                        |
| WEIGHT                   | 0.6KG   1.32lbs                            |
| LAMPHOLDER               | E27 x 1                                    |
| MAX WATTAGE              | 40W x 1                                    |
| VOLTAGE                  | 220/240v                                   |
| IP RATING                | 20                                         |
| CLASS PROTECTION         | I                                          |
| SHADE                    | MLSH052                                    |
| FLEX   BAR   CHAIN LENGT | 100cm   40"                                |
| CABLE TYPE               | MLCA028   2 Core Round   Black Braid   PVC |

#### MLP503SATBRS Satin Brass

| MATERIAL                 | Brass   Rattan                             |
|--------------------------|--------------------------------------------|
| HEIGHT                   | 16cm   6.3"                                |
| WIDTH   DIAMETER         | 24cm   9.45"                               |
| LENGTH   PROJECTION      | n/a                                        |
| WEIGHT                   | 0.6KG   1.32lbs                            |
| LAMPHOLDER               | E27 x 1                                    |
| MAX WATTAGE              | 40W x 1                                    |
| VOLTAGE                  | 220/240v                                   |
| IP RATING                | 20                                         |
| CLASS PROTECTION         | ı                                          |
| SHADE                    | MLSH052                                    |
| FLEX   BAR   CHAIN LENGT | 100cm   40"                                |
| CABLE TYPE               | MLCA028   2 Core Round   Black Braid   PVC |