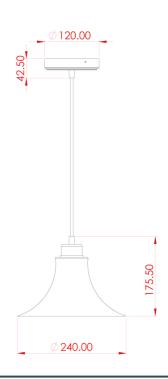

#### **Antique Brass** MLP503ANTBRS

| MATERIAL                 | Brass   Rattan                             |
|--------------------------|--------------------------------------------|
| HEIGHT                   | 16cm   6.3"                                |
| WIDTH   DIAMETER         | 24cm   9.45"                               |
| LENGTH   PROJECTION      | n/a                                        |
| WEIGHT                   | 0.6KG   1.32lbs                            |
| LAMPHOLDER               | E27 x 1                                    |
| MAX WATTAGE              | 40W x 1                                    |
| VOLTAGE                  | 220/240v                                   |
| IP RATING                | 20                                         |
| CLASS PROTECTION         | I                                          |
| SHADE                    | MLSH052                                    |
| FLEX   BAR   CHAIN LENGT | 100cm   40"                                |
| CABLE TYPE               | MLCA047   2 Core Round   Brown Braid   PVC |

### MLP503ANTSLV Antique Silver

| MATERIAL                 | Brass   Rattan                             |
|--------------------------|--------------------------------------------|
| HEIGHT                   | 16cm   6.3"                                |
| WIDTH   DIAMETER         | 24cm   9.45"                               |
| LENGTH   PROJECTION      | n/a                                        |
| WEIGHT                   | 0.6KG   1.32lbs                            |
| LAMPHOLDER               | E27 x 1                                    |
| MAX WATTAGE              | 40W x 1                                    |
| VOLTAGE                  | 220/240v                                   |
| IP RATING                | 20                                         |
| CLASS PROTECTION         | 1                                          |
| SHADE                    | MLSH052                                    |
| FLEX   BAR   CHAIN LENGT | 100cm   40"                                |
| CABLE TYPE               | MLCA028   2 Core Round   Black Braid   PVC |

#### MLP503PCMBK Matt Black

| MATERIAL                 | Brass   Rattan                             |
|--------------------------|--------------------------------------------|
| HEIGHT                   | 16cm   6.3"                                |
| WIDTH   DIAMETER         | 24cm   9.45"                               |
| LENGTH   PROJECTION      | n/a                                        |
| WEIGHT                   | 0.6KG   1.32lbs                            |
| LAMPHOLDER               | E27 x 1                                    |
| MAX WATTAGE              | 40W x 1                                    |
| VOLTAGE                  | 220/240v                                   |
| IP RATING                | 20                                         |
| CLASS PROTECTION         | 1                                          |
| SHADE                    | MLSH052                                    |
| FLEX   BAR   CHAIN LENGT | 100cm   40"                                |
| CABLE TYPE               | MLCA028   2 Core Round   Black Braid   PVC |

#### MLP503POLBRS **Polished Brass**

| MATERIAL                 | Brass   Rattan                             |
|--------------------------|--------------------------------------------|
| HEIGHT                   | 16cm   6.3"                                |
| WIDTH   DIAMETER         | 24cm   9.45"                               |
| LENGTH   PROJECTION      | n/a                                        |
| WEIGHT                   | 0.6KG   1.32lbs                            |
| LAMPHOLDER               | E27 x 1                                    |
| MAX WATTAGE              | 40W x 1                                    |
| VOLTAGE                  | 220/240v                                   |
| IP RATING                | 20                                         |
| CLASS PROTECTION         | I                                          |
| SHADE                    | MLSH052                                    |
| FLEX   BAR   CHAIN LENGT | 100cm   40"                                |
| CABLE TYPE               | MLCA028   2 Core Round   Black Braid   PVC |

#### MLP503SATBRS Satin Brass

| MATERIAL                 | Brass   Rattan                             |
|--------------------------|--------------------------------------------|
| HEIGHT                   | 16cm   6.3"                                |
| WIDTH   DIAMETER         | 24cm   9.45"                               |
| LENGTH   PROJECTION      | n/a                                        |
| WEIGHT                   | 0.6KG   1.32lbs                            |
| LAMPHOLDER               | E27 x 1                                    |
| MAX WATTAGE              | 40W x 1                                    |
| VOLTAGE                  | 220/240v                                   |
| IP RATING                | 20                                         |
| CLASS PROTECTION         | ı                                          |
| SHADE                    | MLSH052                                    |
| FLEX   BAR   CHAIN LENGT | 100cm   40"                                |
| CABLE TYPE               | MLCA028   2 Core Round   Black Braid   PVC |