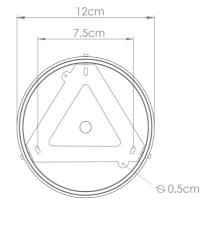

45"                               |
| LENGTH   PROJECTION      | n/a                                        |
| WEIGHT                   | 0.6KG   1.32lbs                            |
| LAMPHOLDER               | E27 x 1                                    |
| MAX WATTAGE              | 40W x 1                                    |
| VOLTAGE                  | 220/240v                                   |
| IP RATING                | 20                                         |
| CLASS PROTECTION         | I                                          |
| SHADE                    | MLSH052                                    |
| FLEX   BAR   CHAIN LENGT | 100cm   40"                                |
| CABLE TYPE               | MLCA028   2 Core Round   Black Braid   PVC |

Fixing Bracket MLWB17











#### MLP503SATBRS Satin Brass





| MATERIAL                 | Brass   Rattan                             |
|--------------------------|--------------------------------------------|
| HEIGHT                   | 16cm   6.3"                                |
| WIDTH   DIAMETER         | 24cm   9.45"                               |
| LENGTH   PROJECTION      | n/a                                        |
| WEIGHT                   | 0.6KG   1.32lbs                            |
| LAMPHOLDER               | E27 x 1                                    |
| MAX WATTAGE              | 40W x 1                                    |
| VOLTAGE                  | 220/240v                                   |
| IP RATING                | 20                                         |
| CLASS PROTECT