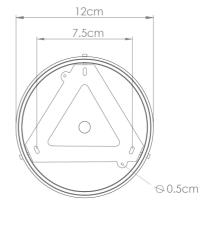

45"                               |
| LENGTH   PROJECTION      | n/a                                        |
| WEIGHT                   | 0.6KG   1.32lbs                            |
| LAMPHOLDER               | E27 x 1                                    |
| MAX WATTAGE              | 40W x 1                                    |
| VOLTAGE                  | 220/240v                                   |
| IP RATING                | 20                                         |
| CLASS PROTECTION         | ı                                          |
| SHADE                    | MLSH052                                    |
| FLEX   BAR   CHAIN LENGT | 100cm   40"                                |
| CABLE TYPE               | MLCA028   2 Core Round   Black Braid   PVC |

Fixing Bracket MLWB17