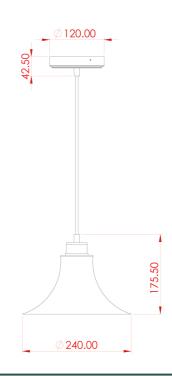

#### **Antique Brass** MLP503ANTBRS

| MATERIAL                 | Brass   Rattan                             |
|--------------------------|--------------------------------------------|
| HEIGHT                   | 16cm   6.3"                                |
| WIDTH   DIAMETER         | 24cm   9.45"                               |
| LENGTH   PROJECTION      | n/a                                        |
| WEIGHT                   | 0.6KG   1.32lbs                            |
| LAMPHOLDER               | E27 x 1                                    |
| MAX WATTAGE              | 40W x 1                                    |
| VOLTAGE                  | 220/240v                                   |
| IP RATING                | 20                                         |
| CLASS PROTECTION         | I                                          |
| SHADE                    | MLSH052                                    |
| FLEX   BAR   CHAIN LENGT | 100cm   40"                                |
| CABLE TYPE               | MLCA047   2 Core Round   Brown Braid   PVC |

### MLP503ANTSLV Antique Silver

| MATERIAL                 | Brass   Rattan                             |
|--------------------------|--------------------------------------------|
| HEIGHT                   | 16cm   6.3"                                |
| WIDTH   DIAMETER         | 24cm   9.45"                               |
| LENGTH   PROJECTION      | n/a                                        |
| WEIGHT                   | 0.6KG   1.32lbs                            |
| LAMPHOLDER               | E27 x 1                                    |
| MAX WATTAGE              | 40W x 1                                    |
| VOLTAGE                  | 220/240v                                   |
| IP RATING                | 20                                         |
| CLASS PROTECTION         | 1                                          |
| SHADE                    | MLSH052                                    |
| FLEX   BAR   CHAIN LENGT | 100cm   40"                                |
| CABLE TYPE               | MLCA028   2 Core Round   Black Braid   PVC |

#### MLP503PCMBK Matt Black

| MATERIAL                 | Brass   Rattan                             |
|--------------------------|--------------------------------------------|
| HEIGHT                   | 16cm   6.3"                                |
| WIDTH   DIAMETER         | 24cm   9.45"                               |
| LENGTH   PROJECTION      | n/a                                        |
| WEIGHT                   | 0.6KG   1.32lbs                            |
| LAMPHOLDER               | E27 x 1                                    |
| MAX WATTAGE              | 40W x 1                                    |
| VOLTAGE                  | 220/240v                                   |
| IP RATING                | 20                                         |
| CLASS PROTECTION         | 1                                          |
| SHADE                    | MLSH052                                    |
| FLEX   BAR   CHAIN LENGT | 100cm   40"                                |
| CABLE TYPE               | MLCA028   2 Core Round   Black Braid   PVC |

#### MLP503POLBRS **Polished Brass**

| MATERIAL                 | Brass   Rattan                             |
|--------------------------|--------------------------------------------|
| HEIGHT                   | 16cm   6.3"                                |
| WIDTH   DIAMETER         | 24cm   9.45"                               |
| LENGTH   PROJECTION      | n/a                                        |
| WEIGHT                   | 0.6KG   1.32lbs                            |
| LAMPHOLDER               | E27 x 1                                    |
| MAX WATTAGE              | 40W x 1                                    |
| VOLTAGE                  | 220/240v                                   |
| IP RATING                | 20                                         |
| CLASS PROTECTION         | I                                          |
| SHADE                    | MLSH052                                    |
| FLEX   BAR   CHAIN LENGT | 100cm   40"                                |
| CABLE TYPE               | MLCA028   2 Core Round   Black Braid   PVC |

#### MLP503SATBRS Satin Brass

| MATERIAL                 | Brass   Rattan                             |
|--------------------------|--------------------------------------------|
| HEIGHT                   | 16cm   6.3"                                |
| WIDTH   DIAMETER         | 24cm   9.45"                               |
| LENGTH   PROJECTION      | n/a                                        |
| WEIGHT                   | 0.6KG   1.32lbs                            |
| LAMPHOLDER               | E27 x 1                                    |
| MAX WATTAGE              | 40W x 1                                    |
| VOLTAGE                  | 220/240v                                   |
| IP RATING                | 20                                         |
| CLASS PROTECTION         | ı                                          |
| SHADE                    | MLSH052                                    |
| FLEX   BAR   CHAIN LENGT | 100cm   40"                                |
| CABLE TYPE               | MLCA028   2 Core Round   Black Braid   PVC |