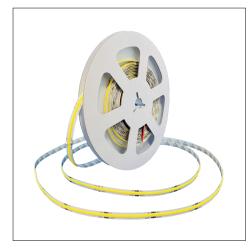

# **PRODUCT FEATURES**

Linear effect LED strip with flexible PCB

Advanced mini COB chip technology

Continuous lighting effect

24v power supply required

Fully dimmable

High powered light output

3M self-adhesive backing

5m reel or cut to length every 45.45mm

Bespoke cut to length service available

# PRODUCT DESCRIPTION

New FLEX-LINE is the latest in low voltage COB chip technology which provides a seamless, linear lighting effect. Flexibility combined with high durability. Ideal solution for projects which require continuous illumination.