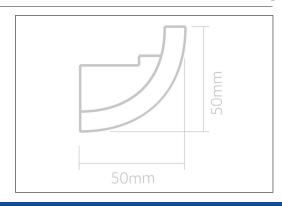

## PRODUCT DATA

| Model        | COVING-CURVE                           |
|--------------|----------------------------------------|
| Material     | Polyurethane                           |
| Protection   | IP20                                   |
| Colour       | White finish                           |
| Length       | 2 metres                               |
| Application  | Surface mount                          |
| Installation | Strong adhesive recommended for fixing |
| Dimensions   | W 50mm   D 50mm                        |
| Approvals    | CE   ROHS                              |

Line Drawing