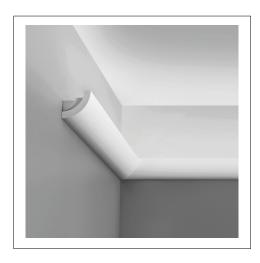

## PRODUCT DESCRIPTION

Pure linear designs create light and space and epitomise contemporary lifestyle. Ceiling coving is a great solution for housing flexible LED striplights to create ambient perimeter feature lighting.

## PRODUCT FEATURES

Curved coving for mounting flexible LED striplight

Create a solid fixture / continuous linear LED lighting system

Available in 2 metre lengths

Surface mount

Suitable for diverse interior applications

## PRODUCT DATA

| Model        | COVING-CURVE                           |
|--------------|----------------------------------------|
| Material     | Polyurethane                           |
| Protection   | IP20                                   |
| Colour       | White finish                           |
| Length       | 2 metres                               |
| Application  | Surface mount                          |
| Installation | Strong adhesive recommended for fixing |
| Dimensions   | W 50mm   D 50mm                        |
| Approvals    | CE   ROHS                              |