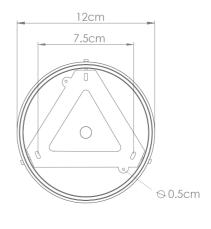

Fixing Bracket MLWB17 | Antique Brass

Fixing Bracket MLWB17 | Antique Silver

Fixing Bracket MLWB17 | Polished Brass

### Fixing Bracket MLWB17 | Satin Brass