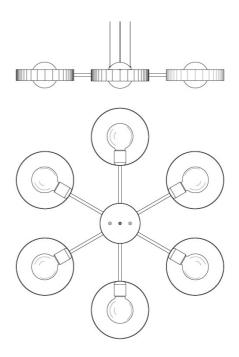

#### MLF294ANTBRS **Antique Brass**

| MATERIAL                 | Brass                                      |
|--------------------------|--------------------------------------------|
| HEIGHT                   | 6.5 cm  2.56"                              |
| WIDTH   DIAMETER         | 102 cm   40.16"                            |
| LENGTH   PROJECTION      | n/a                                        |
| WEIGHT                   | 5.46KG   12.04lbs                          |
| LAMPHOLDER               | E27 x 6                                    |
| MAX WATTAGE              | 60W x 6                                    |
| VOLTAGE                  | 220/240v                                   |
| IP RATING                | 20                                         |
| CLASS PROTECTION         | I                                          |
| SHADE                    |                                            |
| FLEX   BAR   CHAIN LENGT | 100cm   40"                                |
| CABLE TYPE               | MLCA047   2 Core Round   Brown Braid   PVC |

#### Antique Silver MLF294ANTSLV

| MATERIAL                 | Brass                                      |
|--------------------------|--------------------------------------------|
| HEIGHT                   | 6.5 cm  2.56"                              |
| WIDTH   DIAMETER         | 102 cm   40.16"                            |
| LENGTH   PROJECTION      | n/a                                        |
| WEIGHT                   | 5.46KG   12.04lbs                          |
| LAMPHOLDER               | E27 x 6                                    |
| MAX WATTAGE              | 60W x 6                                    |
| VOLTAGE                  | 220/240v                                   |
| IP RATING                | 20                                         |
| CLASS PROTECTION         | I                                          |
| SHADE                    |                                            |
| FLEX   BAR   CHAIN LENGT | 100cm   40"                                |
| CABLE TYPE               | MLCA028   2 Core Round   Black Braid   PVC |

## **Polished Brass**

| MATERIAL                 | Brass                                      |
|--------------------------|--------------------------------------------|
| HEIGHT                   | 6.5 cm  2.56"                              |
| WIDTH   DIAMETER         | 102 cm   40.16"                            |
| LENGTH   PROJECTION      | n/a                                        |
| WEIGHT                   | 5.46KG   12.04lbs                          |
| LAMPHOLDER               | E27 x 6                                    |
| MAX WATTAGE              | 60W x 6                                    |
| VOLTAGE                  | 220/240v                                   |
| IP RATING                | 20                                         |
| CLASS PROTECTION         | 1                                          |
| SHADE                    |                                            |
| FLEX   BAR   CHAIN LENGT | 100cm   40"                                |
| CABLE TYPE               | MLCA028   2 Core Round   Black Braid   PVC |

#### MLF294SATBRS Satin Brass

| MATERIAL                 | Brass                                      |
|--------------------------|--------------------------------------------|
| HEIGHT                   | 6.5 cm  2.56"                              |
| WIDTH   DIAMETER         | 102 cm   40.16"                            |
| LENGTH   PROJECTION      | n/a                                        |
| WEIGHT                   | 5.46KG   12.04lbs                          |
| LAMPHOLDER               | E27 x 6                                    |
| MAX WATTAGE              | 60W x 6                                    |
| VOLTAGE                  | 220/240v                                   |
| IP RATING                | 20                                         |
| CLASS PROTECTION         | I                                          |
| SHADE                    |                                            |
| FLEX   BAR   CHAIN LENGT | 100cm   40"                                |
| CABLE TYPE               | MLCA028   2 Core Round   Black Braid   PVC |