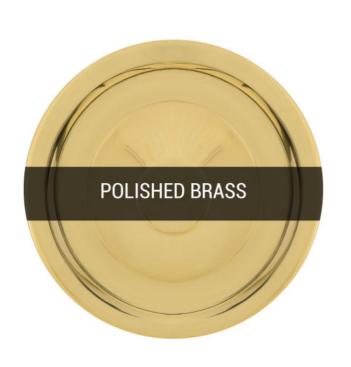

## MLF294POLBRS

## **Polished Brass**

| MATERIAL                 | Brass                                      |
|--------------------------|--------------------------------------------|
| HEIGHT                   | 6.5 cm  2.56"                              |
| WIDTH   DIAMETER         | 102 cm   40.16"                            |
| LENGTH   PROJECTION      | n/a                                        |
| WEIGHT                   | 5.46KG   12.04lbs                          |
| LAMPHOLDER               | E27 x 6                                    |
| MAX WATTAGE              | 60W x 6                                    |
| VOLTAGE                  | 220/240v                                   |
| IP RATING                | 20                                         |
| CLASS PROTECTION         | 1                                          |
| SHADE                    |                                            |
| FLEX   BAR   CHAIN LENGT | 100cm   40"                                |
| CABLE TYPE               | MLCA028   2 Core Round   Black Braid   PVC |