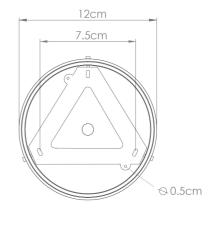

Fixing Bracket MLWB17 | Antique Brass

Fixing Bracket MLWB17 | Antique Silver

Fixing Bracket MLWB17 | Polished Brass

### Fixing Bracket MLWB17 | Satin Brass