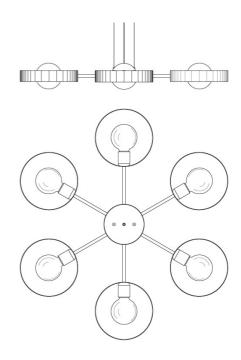

#### MLF294ANTBRS **Antique Brass**

| MATERIAL                 | Brass                                      |
|--------------------------|--------------------------------------------|
| HEIGHT                   | 6.5 cm  2.56"                              |
| WIDTH   DIAMETER         | 102 cm   40.16"                            |
| LENGTH   PROJECTION      | n/a                                        |
| WEIGHT                   | 5.46KG   12.04lbs                          |
| LAMPHOLDER               | E27 x 6                                    |
| MAX WATTAGE              | 60W x 6                                    |
| VOLTAGE                  | 220/240v                                   |
| IP RATING                | 20                                         |
| CLASS PROTECTION         | I                                          |
| SHADE                    |                                            |
| FLEX   BAR   CHAIN LENGT | 100cm   40"                                |
| CABLE TYPE               | MLCA047   2 Core Round   Brown Braid   PVC |

#### Antique Silver MLF294ANTSLV

| MATERIAL                 | Brass                                      |
|--------------------------|--------------------------------------------|
| HEIGHT                   | 6.5 cm  2.56"                              |
| WIDTH   DIAMETER         | 102 cm   40.16"                            |
| LENGTH   PROJECTION      | n/a                                        |
| WEIGHT                   | 5.46KG   12.04lbs                          |
| LAMPHOLDER               | E27 x 6                                    |
| MAX WATTAGE              | 60W x 6                                    |
| VOLTAGE                  | 220/240v                                   |
| IP RATING                | 20                                         |
| CLASS PROTECTION         | I                                          |
| SHADE                    |                                            |
| FLEX   BAR   CHAIN LENGT | 100cm   40"                                |
| CABLE TYPE               | MLCA028   2 Core Round   Black Braid   PVC |

## **Polished Brass**

| MATERIAL                 | Brass                                      |
|--------------------------|--------------------------------------------|
| HEIGHT                   | 6.5 cm  2.56"                              |
| WIDTH   DIAMETER         | 102 cm   40.16"                            |
| LENGTH   PROJECTION      | n/a                                        |
| WEIGHT                   | 5.46KG   12.04lbs                          |
| LAMPHOLDER               | E27 x 6                                    |
| MAX WATTAGE              | 60W x 6                                    |
| VOLTAGE                  | 220/240v                                   |
| IP RATING                | 20                                         |
| CLASS PROTECTION         | 1                                          |
| SHADE                    |                                            |
| FLEX   BAR   CHAIN LENGT | 100cm   40"                                |
| CABLE TYPE               | MLCA028   2 Core Round   Black Braid   PVC |

#### MLF294SATBRS Satin Brass

| MATERIAL                 | Brass                                      |
|--------------------------|--------------------------------------------|
| HEIGHT                   | 6.5 cm  2.56"                              |
| WIDTH   DIAMETER         | 102 cm   40.16"                            |
| LENGTH   PROJECTION      | n/a                                        |
| WEIGHT                   | 5.46KG   12.04lbs                          |
| LAMPHOLDER               | E27 x 6                                    |
| MAX WATTAGE              | 60W x 6                                    |
| VOLTAGE                  | 220/240v                                   |
| IP RATING                | 20                                         |
| CLASS PROTECTION         | I                                          |
| SHADE                    |                                            |
| FLEX   BAR   CHAIN LENGT | 100cm   40"                                |
| CABLE TYPE               | MLCA028   2 Core Round   Black Braid   PVC |