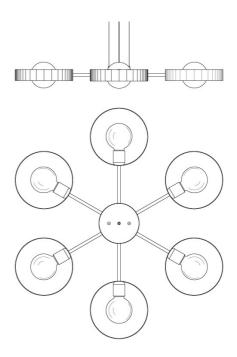

#### MLF294ANTBRS **Antique Brass**

| MATERIAL                 | Brass                                      |
|--------------------------|--------------------------------------------|
| HEIGHT                   | 6.5 cm  2.56"                              |
| WIDTH   DIAMETER         | 102 cm   40.16"                            |
| LENGTH   PROJECTION      | n/a                                        |
| WEIGHT                   | 5.46KG   12.04lbs                          |
| LAMPHOLDER               | E27 x 6                                    |
| MAX WATTAGE              | 60W x 6                                    |
| VOLTAGE                  | 220/240v                                   |
| IP RATING                | 20                                         |
| CLASS PROTECTION         | I                                          |
| SHADE                    |                                            |
| FLEX   BAR   CHAIN LENGT | 100cm   40"                                |
| CABLE TYPE               | MLCA047   2 Core Round   Brown Braid   PVC |

#### Antique Silver MLF294ANTSLV

| MATERIAL                 | Brass                                      |
|--------------------------|--------------------------------------------|
| HEIGHT                   | 6.5 cm  2.56"                              |
| WIDTH   DIAMETER         | 102 cm   40.16"                            |
| LENGTH   PROJECTION      | n/a                                        |
| WEIGHT                   | 5.46KG   12.04lbs                          |
| LAMPHOLDER               | E27 x 6                                    |
| MAX WATTAGE              | 60W x 6                                    |
| VOLTAGE                  | 220/240v                                   |
| IP RATING                | 20                                         |
| CLASS PROTECTION         | I                                          |
| SHADE                    |                                            |
| FLEX   BAR   CHAIN LENGT | 100cm   40"                                |
| CABLE TYPE               | MLCA028   2 Core Round   Black Braid   PVC |

## **Polished Brass**

| MATERIAL                 | Brass                                      |
|--------------------------|--------------------------------------------|
| HEIGHT                   | 6.5 cm  2.56"                              |
| WIDTH   DIAMETER         | 102 cm   40.16"                            |
| LENGTH   PROJECTION      | n/a                                        |
| WEIGHT                   | 5.46KG   12.04lbs                          |
| LAMPHOLDER               | E27 x 6                                    |
| MAX WATTAGE              | 60W x 6                                    |
| VOLTAGE                  | 220/240v                                   |
| IP RATING                | 20                                         |
| CLASS PROTECTION         | 1                                          |
| SHADE                    |                                            |
| FLEX   BAR   CHAIN LENGT | 100cm   40"                                |
| CABLE TYPE               | MLCA028   2 Core Round   Black Braid   PVC |

#### MLF294SATBRS Satin Brass

| MATERIAL                 | Brass                                      |
|--------------------------|--------------------------------------------|
| HEIGHT                   | 6.5 cm  2.56"                              |
| WIDTH   DIAMETER         | 102 cm   40.16"                            |
| LENGTH   PROJECTION      | n/a                                        |
| WEIGHT                   | 5.46KG   12.04lbs                          |
| LAMPHOLDER               | E27 x 6                                    |
| MAX WATTAGE              | 60W x 6                                    |
| VOLTAGE                  | 220/240v                                   |
| IP RATING                | 20                                         |
| CLASS PROTECTION         | I                                          |
| SHADE                    |                                            |
| FLEX   BAR   CHAIN LENGT | 100cm   40"                                |
| CABLE TYPE               | MLCA028   2 Core Round   Black Braid   PVC |