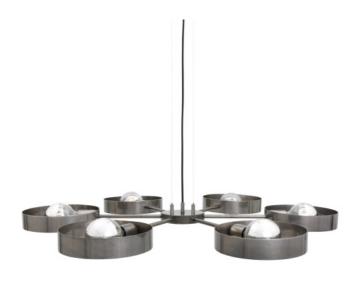

#### Antique Silver MLF294ANTSLV

| MATERIAL                 | Brass                                      |
|--------------------------|--------------------------------------------|
| HEIGHT                   | 6.5 cm  2.56"                              |
| WIDTH   DIAMETER         | 102 cm   40.16"                            |
| LENGTH   PROJECTION      | n/a                                        |
| WEIGHT                   | 5.46KG   12.04lbs                          |
| LAMPHOLDER               | E27 x 6                                    |
| MAX WATTAGE              | 60W x 6                                    |
| VOLTAGE                  | 220/240v                                   |
| IP RATING                | 20                                         |
| CLASS PROTECTION         | I                                          |
| SHADE                    |                                            |
| FLEX   BAR   CHAIN LENGT | 100cm   40"                                |
| CABLE TYPE               | MLCA028   2 Core Round   Black Braid   PVC |