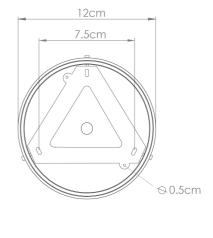

Fixing Bracket MLWB17 | Antique Brass

Fixing Bracket MLWB17 | Antique Silver

Fixing Bracket MLWB17 | Polished Brass

### Fixing Bracket MLWB17 | Satin Brass