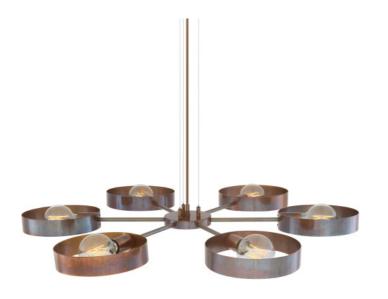

#### MLF294ANTBRS **Antique Brass**

| MATERIAL                 | Brass                                      |
|--------------------------|--------------------------------------------|
| HEIGHT                   | 6.5 cm  2.56"                              |
| WIDTH   DIAMETER         | 102 cm   40.16"                            |
| LENGTH   PROJECTION      | n/a                                        |
| WEIGHT                   | 5.46KG   12.04lbs                          |
| LAMPHOLDER               | E27 x 6                                    |
| MAX WATTAGE              | 60W x 6                                    |
| VOLTAGE                  | 220/240v                                   |
| IP RATING                | 20                                         |
| CLASS PROTECTION         | I                                          |
| SHADE                    |                                            |
| FLEX   BAR   CHAIN LENGT | 100cm   40"                                |
| CABLE TYPE               | MLCA047   2 Core Round   Brown Braid   PVC |

#### Antique Silver MLF294ANTSLV

| MATERIAL                 | Brass                                      |
|--------------------------|--------------------------------------------|
| HEIGHT                   | 6.5 cm  2.56"                              |
| WIDTH   DIAMETER         | 102 cm   40.16"                            |
| LENGTH   PROJECTION      | n/a                                        |
| WEIGHT                   | 5.46KG   12.04lbs                          |
| LAMPHOLDER               | E27 x 6                                    |
| MAX WATTAGE              | 60W x 6                                    |
| VOLTAGE                  | 220/240v                                   |
| IP RATING                | 20                                         |
| CLASS PROTECTION         | I                                          |
| SHADE                    |                                            |
| FLEX   BAR   CHAIN LENGT | 100cm   40"                                |
| CABLE TYPE               | MLCA028   2 Core Round   Black Braid   PVC |

## **Polished Brass**

| MATERIAL                 | Brass                                      |
|--------------------------|--------------------------------------------|
| HEIGHT                   | 6.5 cm  2.56"                              |
| WIDTH   DIAMETER         | 102 cm   40.16"                            |
| LENGTH   PROJECTION      | n/a                                        |
| WEIGHT                   | 5.46KG   12.04lbs                          |
| LAMPHOLDER               | E27 x 6                                    |
| MAX WATTAGE              | 60W x 6                                    |
| VOLTAGE                  | 220/240v                                   |
| IP RATING                | 20                                         |
| CLASS PROTECTION         | 1                                          |
| SHADE                    |                                            |
| FLEX   BAR   CHAIN LENGT | 100cm   40"                                |
| CABLE TYPE               | MLCA028   2 Core Round   Black Braid   PVC |

#### MLF294SATBRS Satin Brass

| MATERIAL                 | Brass                                      |
|--------------------------|--------------------------------------------|
| HEIGHT                   | 6.5 cm  2.56"                              |
| WIDTH   DIAMETER         | 102 cm   40.16"                            |
| LENGTH   PROJECTION      | n/a                                        |
| WEIGHT                   | 5.46KG   12.04lbs                          |
| LAMPHOLDER               | E27 x 6                                    |
| MAX WATTAGE              | 60W x 6                                    |
| VOLTAGE                  | 220/240v                                   |
| IP RATING                | 20                                         |
| CLASS PROTECTION         | I                                          |
| SHADE                    |                                            |
| FLEX   BAR   CHAIN LENGT | 100cm   40"                                |
| CABLE TYPE               | MLCA028   2 Core Round   Black Braid   PVC |