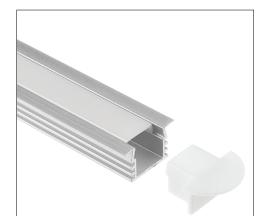

## PRODUCT DESCRIPTION

Recessed aluminium channel for wall applications. Includes PC diffuser for anti-glare light output.

Plastic end caps

Metallic clips

## **PRODUCT FEATURES**

Anodised Aluminium profile for mounting flexible LED striplight up to 11mm width

Create a solid fixture / continuous linear LED lighting system

Available in 2 metre lengths (white finish)

Recessed with flanged edges

Suitable for wall interior applications

Not watertight

## PRODUCT DATA

| Model        | PROFILE12-WL                            |
|--------------|-----------------------------------------|
| Material     | Aluminium   Polycarbonate               |
| Protection   | IP20                                    |
| Colour       | White channel                           |
| Diffuser     | Anti-glare opaque                       |
| Length       | 2 metres                                |
| Application  | Recessed                                |
| Installation | Includes fixing clips and end caps      |
| Dimensions   | W 16mm   D 12mm   Internal Width 11.3mm |
| Approvals    | CE   ROHS                               |