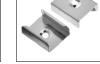

## PRODUCT DESCRIPTION

Recessed aluminium channel for wall applications. Includes PC diffuser for anti-glare light output.

Plastic end caps

Metallic clips

## PRODUCT DATA

| Model        | PROFILE12-WL                            |
|--------------|-----------------------------------------|
| Material     | Aluminium   Polycarbonate               |
| Protection   | IP20                                    |
| Colour       | White channel                           |
| Diffuser     | Anti-glare opaque                       |
| Length       | 2 metres                                |
| Application  | Recessed                                |
| Installation | Includes fixing clips and end caps      |
| Dimensions   | W 16mm   D 12mm   Internal Width 11.3mm |
| Approvals    | CE   ROHS                               |