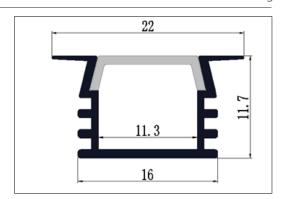

## PRODUCT DATA

| Model        | PROFILE12-WL                            |
|--------------|-----------------------------------------|
| Material     | Aluminium   Polycarbonate               |
| Protection   | IP20                                    |
| Colour       | White channel                           |
| Diffuser     | Anti-glare opaque                       |
| Length       | 2 metres                                |
| Application  | Recessed                                |
| Installation | Includes fixing clips and end caps      |
| Dimensions   | W 16mm   D 12mm   Internal Width 11.3mm |
| Approvals    | CE   ROHS                               |

Line Drawing

**COMPATIBILITY** 

FLEX CCT / FLEX-DMX / FLEX 20 / FLEX-LINE / FLEXI / FLEX 65