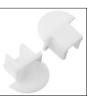

## PRODUCT DESCRIPTION

Recessed aluminium channel for wall applications. Includes PC diffuser for anti-glare light output.

Plastic end caps

Metallic clips

## PRODUCT DATA

| Model        | PROFILE12-WL                            |
|--------------|-----------------------------------------|
| Material     | Aluminium   Polycarbonate               |
| Protection   | IP20                                    |
| Colour       | White channel                           |
| Diffuser     | Anti-glare opaque                       |
| Length       | 2 metres                                |
| Application  | Recessed                                |
| Installation | Includes fixing clips and end caps      |
| Dimensions   | W 16mm   D 12mm   Internal Width 11.3mm |
| Approvals    | CE   ROHS                               |