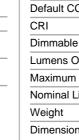

P65

| l echnical Summary          |            |
|-----------------------------|------------|
| Product Code                | TARS-S-GRY |
| Default Power               | 4.5 W      |
| Default CCT                 | 4,000 K    |
| CRI                         | 80         |
| Dimmable                    | Ν          |
| Lumens Output Maximum       | 250 lm     |
| Maximum Efficiency          | 56 lm/W    |
| Nominal Lifetime (h)        | 25,000 h   |
| Weight                      | 2.1Kg      |
| Dimensions (L x W x D) (mm) | 415xØ220   |