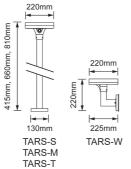

### Tarkine Solar Aluminium diecast Small bollard 4000K Grey

- Integrated high output polycrystalline silicon solar panel
- Multiple operation mode with different light level setting
- Built-in PIR and daylight sensor
- Die-cast aluminium body with polycarbonate diffuser
- Wall mount options available
- Built in solar panel
- Options of various heights
- Black or dark grey textured powder coat finishing

choice of heights.

affordable product with high lumen

efficiency and a long life. The bollards are made from die-cast aluminium with a polycarbonate diffuser and features an integrated polycrystalline solar panel. They are available in black or grey with a

### Overview

The Tarkine Solar offers an affordable product with high lumen efficiency and a long life. The bollards are made from die-cast aluminium with a polycarbonate diffuser and features an integrated polycrystalline solar panel. They are available in black or grey with a choice of heights.