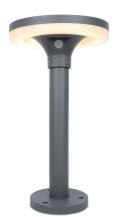

### Tarkine Solar Aluminium diecast Small bollard 4000K Grey

- Integrated high output polycrystalline silicon solar panel
- Multiple operation mode with different light level setting
- Built-in PIR and daylight sensor
- Die-cast aluminium body with polycarbonate diffuser
- Wall mount options available
- Built in solar panel
- Options of various heights
- Black or dark grey textured powder coat finishing

### Overview

The Tarkine Solar offers an affordable product with high lumen efficiency and a long life. The bollards are made from die-cast aluminium with a polycarbonate diffuser and features an integrated polycrystalline solar panel. They are available in black or grey with a choice of heights.