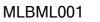

## SINTRA Custom Light

| MATERIAL                  | Aluminium Glass       |
|---------------------------|-----------------------|
| HEIGHT                    | n/a                   |
| WIDTH   DIAMETER          | 60cm   23.62"         |
| LENGTH   PROJECTION       | 2.5cm   0.98''        |
| WEIGHT                    | 4.55KG   10.03lbs     |
| LAMP HOLDER               | Integrated            |
| MAX WATTAGE               | 5W x 0                |
| VOLTAGE                   | 220/240v or 110/120v* |
| IP RATING                 | 44                    |
| CLASS PROTECTION          | I                     |
| SHADE CODE                |                       |
| CABLE   CHAIN   BAR LENGT | n/a                   |
| CABLE TYPE                |                       |