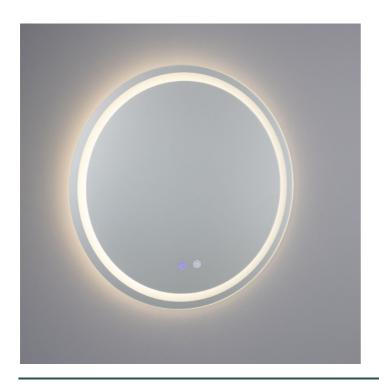

## SOAJO Custom Light

MLBML002

| MATERIAL                  | Aluminum Glass        |
|---------------------------|-----------------------|
| HEIGHT                    | n/a                   |
| WIDTH   DIAMETER          | 60cm   23.62"         |
| LENGTH   PROJECTION       | 2.5cm   0.98"         |
| WEIGHT                    | 4.55KG   10.03lbs     |
| LAMP HOLDER               | Integrated            |
| MAX WATTAGE               | 5W x 0                |
| VOLTAGE                   | 220/240v or 110/120v* |
| IP RATING                 | 44                    |
| CLASS PROTECTION          | II                    |
| SHADE CODE                |                       |
| CABLE   CHAIN   BAR LENGT | n/a                   |
| CABLE TYPE                |                       |

## Fixing Bracket

\* Fixing bracket may differ for UL wired products.

Product Notes:

1) Integrated LED included. 2) Dimensions do not include bulbs. 3) All products are individually made-to-order and therefore may differ slightly within manufacturing tolerances. 4) Cable / chain can be shortened during installation. Longer cable / chain lengths available on request. 5) Additional colour finishes may be available on request. 6) UL wired products operate at 110/120 with the appropriate lamp holder. 7) Twisted cable is not available for UL wired products. Round cable in black or brown only is supplied instead.