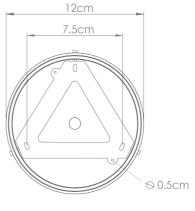

LAMPHOLDER               | GU10 x 5                                  |                |       |
| MAX WATTAGE              | 6.5W x 5                                  |                |       |
| VOLTAGE                  | 220/240v                                  |                |       |
| IP RATING                | 20                                        |                | //    |
| CLASS PROTECTION         | I                                         |                |       |
| SHADE                    | -                                         |                |       |
| FLEX   BAR   CHAIN LENGT | 100cm   40"                               |                |       |
| CABLE TYPE               | MLCA057   3 Core Round   Gold Braid   PVC |                |       |

## 317 | White