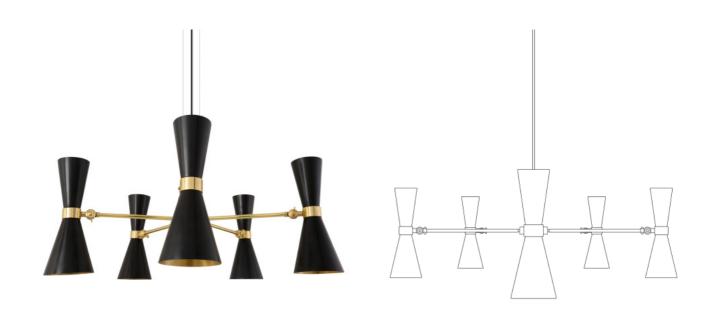

# CAIRO Chandelier

### MLF205PCMBK Matt Black

| MATERIAL                 | Brass                                      |
|--------------------------|--------------------------------------------|
| HEIGHT                   | 36cm   14.17"                              |
| WIDTH   DIAMETER         | 80cm   31.5"                               |
| LENGTH   PROJECTION      | n/a                                        |
| WEIGHT                   | 5.9KG   13.01lbs                           |
| LAMPHOLDER               | GU10 x 5                                   |
| MAX WATTAGE              | 6.5W x 5                                   |
| VOLTAGE                  | 220/240v                                   |
| IP RATING                | 20                                         |
| CLASS PROTECTION         | 1                                          |
| SHADE                    |                                            |
| FLEX   BAR   CHAIN LENGT | 100cm   40"                                |
| CABLE TYPE               | MLCA029   3 Core Round   Black Braid   PVC |