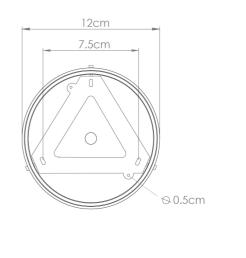

|
| LENGTH   PROJECTION      | n/a                                        |
| WEIGHT                   | 5.9KG   13.01lbs                           |
| LAMPHOLDER               | GU10 x 5                                   |
| MAX WATTAGE              | 6.5W x 5                                   |
| VOLTAGE                  | 220/240v                                   |
| IP RATING                | 20                                         |
| CLASS PROTECTION         | 1                                          |
| SHADE                    |                                            |
| FLEX   BAR   CHAIN LENGT | 100cm   40"                                |
| CABLE TYPE               | MLCA029   3 Core Round   Black Braid   PVC |

## Fixing Bracket MLWB17 | Matt Black













# CAIRO Chandelier

### MLF205PCWTE White



| MATERIAL                 | Brass                                     | Fixing Bracket | MLWB1 |
|--------------------------|-------------------------------------------|----------------|-------|
| HEIGHT                   | 36cm   14.17"                             |                |       |
| WIDTH   DIAMETER         | 80cm   31.5"                              |                |       |
| LENGTH   PROJECTION      | n/a                                       |                |       |
| WEIGHT                   | 5.9KG   13.01lbs                          |                |       |
| LAMPHOLDER               | GU10 x 5                                  |                |       |
| MAX WATTAGE              | 6.5W x 5