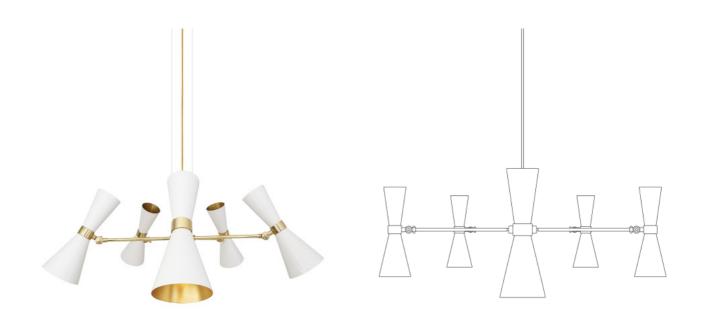

# CAIRO Chandelier

### MLF205PCWTE White

| MATERIAL                 | Brass                                     | Fixing Bracket | MLWB1 |
|--------------------------|-------------------------------------------|----------------|-------|
| HEIGHT                   | 36cm   14.17"                             |                |       |
| WIDTH   DIAMETER         | 80cm   31.5"                              |                |       |
| LENGTH   PROJECTION      | n/a                                       |                |       |
| WEIGHT                   | 5.9KG   13.01lbs                          |                |       |
| LAMPHOLDER               | GU10 x 5                                  |                |       |
| MAX WATTAGE              | 6.5W x 5                                  |                |       |
| VOLTAGE                  | 220/240v                                  |                |       |
| IP RATING                | 20                                        |                | //    |
| CLASS PROTECTION         | I                                         |                |       |
| SHADE                    | -                                         |                |       |
| FLEX   BAR   CHAIN LENGT | 100cm   40"                               |                |       |
| CABLE TYPE               | MLCA057   3 Core Round   Gold Braid   PVC |                |       |