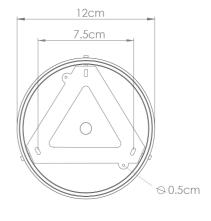

Fixing Bracket MLWB17 | Matte Black

Product Notes:

1) Lamps not included with lightfixture. 2) All products are individually hand crafted, therefore may differ slightly within manufacturing tolerances. 3) Please refer to: http://www.mullanlighting.com/terms for full list of Terms & Conditions. 4) Cable/Chain can be shortened during installation. 5) Longer Cable/Chain available on request. 6) Additional colour finishes available on request. 7.) Dimensions do not include lamps. 8.)