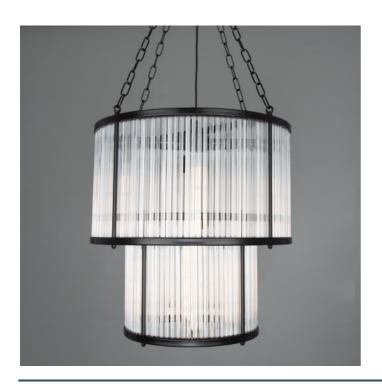

## **CALEDON** Chandelier

MLF319PCMBK Matt Black

| MATERIAL                 | Steel   Brass   Glass                |
|--------------------------|--------------------------------------|
| HEIGHT                   | 63cm   24.8"                         |
| WIDTH   DIAMETER         | 60.5cm   23.82"                      |
| LENGTH   PROJECTION      | n/a                                  |
| WEIGHT                   | 21.5KG   47.4lbs                     |
| LAMPHOLDER               | E27 x 8                              |
| MAX WATTAGE              | 40W x 8                              |
| VOLTAGE                  | 220/240v                             |
| IP RATING                | 20                                   |
| CLASS PROTECTION         | 1                                    |
| SHADE                    | GL198                                |
| FLEX   BAR   CHAIN LENGT | 100cm   40"                          |
| CABLE TYPE               | MLCA037   3 Core Round   Black   PVC |