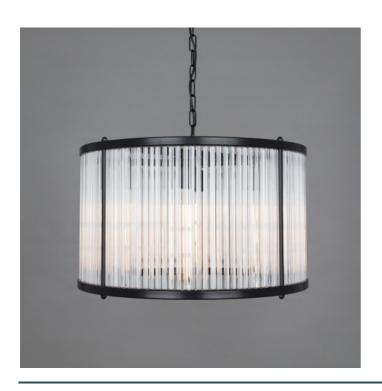

## **CALEDON** Chandelier

MLF322PCMBK Matt Black

| MATERIAL                 | Steel   Brass   Glass                |
|--------------------------|--------------------------------------|
| HEIGHT                   | 36cm   14.17"                        |
| WIDTH   DIAMETER         | 60cm   23.62"                        |
| LENGTH   PROJECTION      | n/a                                  |
| WEIGHT                   | 12KG   26.46lbs                      |
| LAMPHOLDER               | E27 x 4                              |
| MAX WATTAGE              | 40W x 4                              |
| VOLTAGE                  | 220/240v                             |
| IP RATING                | 20                                   |
| CLASS PROTECTION         | I                                    |
| SHADE                    | GL198                                |
| FLEX   BAR   CHAIN LENGT | 100cm   40"                          |
| CABLE TYPE               | MLCA037   3 Core Round   Black   PVC |