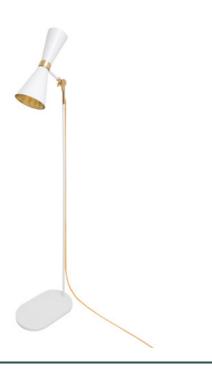

## CAIRO Floor Lamp

## MLFL001PCWTE White

| MATERIAL                 | Brass   Steel                             |
|--------------------------|-------------------------------------------|
| HEIGHT                   | 147cm   57.87"                            |
| WIDTH   DIAMETER         | 20cm   7.87"                              |
| LENGTH   PROJECTION      | 35cm   13.78"                             |
| WEIGHT                   | 7.35KG   16.2lbs                          |
| LAMPHOLDER               | GU10 x 1                                  |
| MAX WATTAGE              | 6.5W x 1                                  |
| VOLTAGE                  | 220/240v                                  |
| IP RATING                | 20                                        |
| CLASS PROTECTION         | I                                         |
| SHADE                    |                                           |
| FLEX   BAR   CHAIN LENGT | 200cm   80"                               |
| CABLE TYPE               | MLCA057   3 Core Round   Gold Braid   PVC |