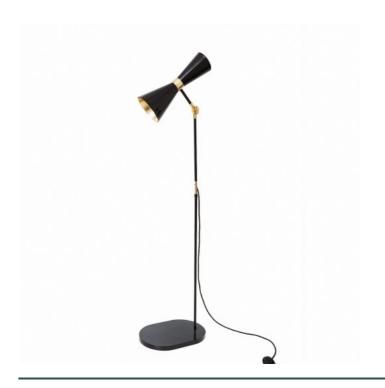

## CAIRO Floor Lamp

## MLFL001PCMBK Matt Black

| MATERIAL                 | Brass   Steel                              |
|--------------------------|--------------------------------------------|
| HEIGHT                   | 147cm   57.87"                             |
| WIDTH   DIAMETER         | 20cm   7.87"                               |
| LENGTH   PROJECTION      | 35cm   13.78"                              |
| WEIGHT                   | 7.35KG   16.2lbs                           |
| LAMPHOLDER               | GU10 x 1                                   |
| MAX WATTAGE              | 6.5W x 1                                   |
| VOLTAGE                  | 220/240v                                   |
| IP RATING                | 20                                         |
| CLASS PROTECTION         | l .                                        |
| SHADE                    | -                                          |
| FLEX   BAR   CHAIN LENGT | 200cm   80"                                |
| CABLE TYPE               | MLCA029   3 Core Round   Black Braid   PVC |