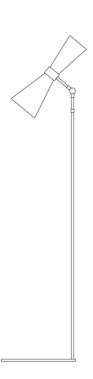

## CAIRO Floor Lamp

## MLFL001PCMBK Matt Black

| MATERIAL                 | Brass   Steel                              |
|--------------------------|--------------------------------------------|
| HEIGHT                   | 147cm   57.87"                             |
| WIDTH   DIAMETER         | 20cm   7.87"                               |
| LENGTH   PROJECTION      | 35cm   13.78"                              |
| WEIGHT                   | 7.35KG   16.2lbs                           |
| LAMPHOLDER               | GU10 x 1                                   |
| MAX WATTAGE              | 6.5W x 1                                   |
| VOLTAGE                  | 220/240v                                   |
| IP RATING                | 20                                         |
| CLASS PROTECTION         | l .                                        |
| SHADE                    | -                                          |
| FLEX   BAR   CHAIN LENGT | 200cm   80"                                |
| CABLE TYPE               | MLCA029   3 Core Round   Black Braid   PVC |

Fixing Bracket MRBASE004 | Matt Black