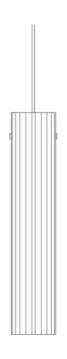

#### MLP450SATBRS Satin Brass

| MATERIAL                 | Brass                                      |
|--------------------------|--------------------------------------------|
| HEIGHT                   | 25cm   9.84"                               |
| WIDTH   DIAMETER         | 5cm   1.97"                                |
| LENGTH   PROJECTION      | n/a                                        |
| WEIGHT                   | 0.5KG   1.1lbs                             |
| LAMPHOLDER               | G9 x 1                                     |
| MAX WATTAGE              | 6.5W x 1                                   |
| VOLTAGE                  | 220/240v or 110/120v                       |
| IP RATING                | 20                                         |
| CLASS PROTECTION         | T                                          |
| SHADE                    | -                                          |
| FLEX   BAR   CHAIN LENGT | 100cm   40"                                |
| CABLE TYPE               | MLCA028   2 Core Round   Black Braid   PVC |