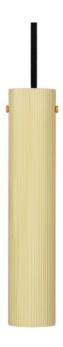

## MLP450POLBRS

## **Polished Brass**

| MATERIAL                 | Brass                                      |
|--------------------------|--------------------------------------------|
| HEIGHT                   | 25cm 9.84"                                 |
| WIDTH   DIAMETER         | 5cm   1.97"                                |
| LENGTH   PROJECTION      | n/a                                        |
| WEIGHT                   | 0.5KG   1.1lbs                             |
| LAMPHOLDER               | G9 x 1                                     |
| MAX WATTAGE              | 6.5W x 1                                   |
| VOLTAGE                  | 220/240v or 110/120v                       |
| IP RATING                | 20                                         |
| CLASS PROTECTION         | I                                          |
| SHADE                    | -                                          |
| FLEX   BAR   CHAIN LENGT | 100cm   40"                                |
| CABLE TYPE               | MLCA028   2 Core Round   Black Braid   PVC |