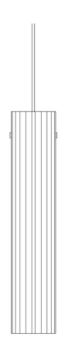

#### MLP450ANTBRS **Antique Brass**

| MATERIAL                 | Brass                                      |
|--------------------------|--------------------------------------------|
| HEIGHT                   | 25cm 9.84"                                 |
| WIDTH   DIAMETER         | 5cm   1.97"                                |
| LENGTH   PROJECTION      | n/a                                        |
| WEIGHT                   | 0.5KG   1.1lbs                             |
| LAMPHOLDER               | G9 x 1                                     |
| MAX WATTAGE              | 6.5W x 1                                   |
| VOLTAGE                  | 220/240v or 110/120v                       |
| IP RATING                | 20                                         |
| CLASS PROTECTION         | I                                          |
| SHADE                    |                                            |
| FLEX   BAR   CHAIN LENGT | 100cm   40"                                |
| CABLE TYPE               | MLCA047   2 Core Round   Brown Braid   PVC |