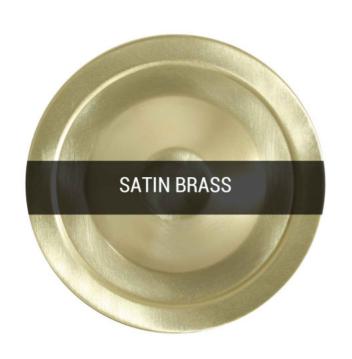

#### MLP450SATBRS Satin Brass

| MATERIAL                 | Brass                                      |
|--------------------------|--------------------------------------------|
| HEIGHT                   | 25cm   9.84"                               |
| WIDTH   DIAMETER         | 5cm   1.97"                                |
| LENGTH   PROJECTION      | n/a                                        |
| WEIGHT                   | 0.5KG   1.1lbs                             |
| LAMPHOLDER               | G9 x 1                                     |
| MAX WATTAGE              | 6.5W x 1                                   |
| VOLTAGE                  | 220/240v or 110/120v                       |
| IP RATING                | 20                                         |
| CLASS PROTECTION         | T                                          |
| SHADE                    | -                                          |
| FLEX   BAR   CHAIN LENGT | 100cm   40"                                |
| CABLE TYPE               | MLCA028   2 Core Round   Black Braid   PVC |