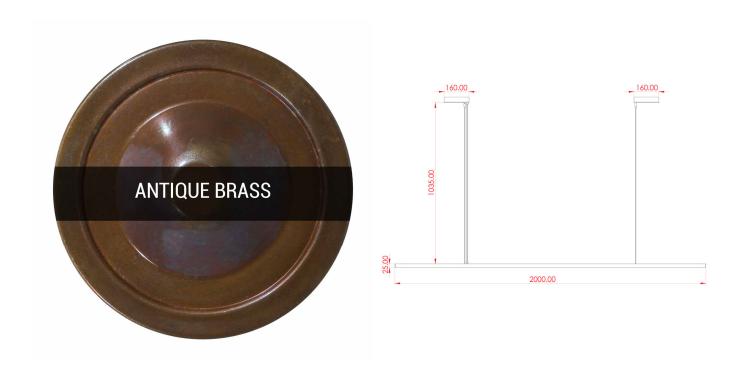

### MLP480ANTBRS Antique Brass

| MATERIAL                  | Brass   Aluminium   Polycarbonate |
|---------------------------|-----------------------------------|
| HEIGHT                    | 2.5cm   0.98"                     |
| WIDTH   DIAMETER          | 240cm   94.49"                    |
| LENGTH   PROJECTION       | n/a                               |
| WEIGHT                    | 5.4KG   11.9lbs                   |
| LAMP HOLDER               | Integrated                        |
| MAX WATTAGE               | 16W x 0                           |
| VOLTAGE                   | 220/240v or 110/120v *            |
| IP RATING                 | 20                                |
| CLASS PROTECTION          | I                                 |
| SHADE CODE                | -                                 |
| CABLE   CHAIN   BAR LENGT | 100cm   40"                       |
| CABLE TYPE                | -                                 |