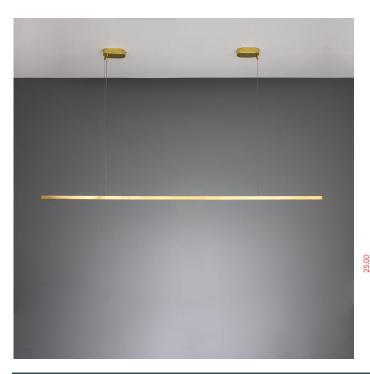

### MLP480ANTBRS Antique Brass

| MATERIAL                  | Brass   Aluminium   Polycarbonate |
|---------------------------|-----------------------------------|
| HEIGHT                    | 2.5cm   0.98"                     |
| WIDTH   DIAMETER          | 240cm   94.49"                    |
| LENGTH   PROJECTION       | n/a                               |
| WEIGHT                    | 5.4KG   11.9lbs                   |
| LAMP HOLDER               | Integrated                        |
| MAX WATTAGE               | 16W x 0                           |
| VOLTAGE                   | 220/240v or 110/120v *            |
| IP RATING                 | 20                                |
| CLASS PROTECTION          | I                                 |
| SHADE CODE                | -                                 |
| CABLE   CHAIN   BAR LENGT | 100cm   40"                       |
| CABLE TYPE                | -                                 |

### MLP480ANTSLV Antique Silver

| MATERIAL                  | Brass   Aluminium   Polycarbonate |
|---------------------------|-----------------------------------|
| HEIGHT                    | 2.5cm   0.98"                     |
| WIDTH   DIAMETER          | 240cm   94.49"                    |
| LENGTH   PROJECTION       | n/a                               |
| WEIGHT                    | 5.4KG   11.9lbs                   |
| LAMP HOLDER               | Integrated                        |
| MAX WATTAGE               | 16W x 0                           |
| VOLTAGE                   | 220/240v or 110/120v *            |
| IP RATING                 | 20                                |
| CLASS PROTECTION          | I                                 |
| SHADE CODE                | -                                 |
| CABLE   CHAIN   BAR LENGT | 100cm   40"                       |
| CABLE TYPE                | -                                 |

#### **Polished Brass**

| MATERIAL                  | Brass   Aluminium   Polycarbonate |
|---------------------------|-----------------------------------|
| HEIGHT                    | 2.5cm   0.98"                     |
| WIDTH   DIAMETER          | 240cm   94.49"                    |
| LENGTH   PROJECTION       | n/a                               |
| WEIGHT                    | 5.4KG   11.9lbs                   |
| LAMP HOLDER               | Integrated                        |
| MAX WATTAGE               | 16W x 0                           |
| VOLTAGE                   | 220/240v or 110/120v *            |
| IP RATING                 | 20                                |
| CLASS PROTECTION          | I                                 |
| SHADE CODE                | -                                 |
| CABLE   CHAIN   BAR LENGT | 100cm   40"                       |
| CABLE TYPE                | -                                 |

#### MLP480SATBRS Satin Brass

| MATERIAL                  | Brass   Aluminium   Polycarbonate |
|---------------------------|-----------------------------------|
| HEIGHT                    | 2.5cm   0.98"                     |
| WIDTH   DIAMETER          | 240cm   94.49"                    |
| LENGTH   PROJECTION       | n/a                               |
| WEIGHT                    | 5.4KG   11.9lbs                   |
| LAMP HOLDER               | Integrated                        |
| MAX WATTAGE               | 16W x 0                           |
| VOLTAGE                   | 220/240v or 110/120v *            |
| IP RATING                 | 20                                |
| CLASS PROTECTION          | 1                                 |
| SHADE CODE                | -                                 |
| CABLE   CHAIN   BAR LENGT | 100cm   40"                       |
| CABLE TYPE                | -                                 |