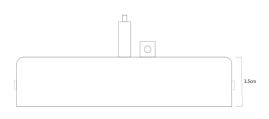

### Fixing Bracket MLROSE98 | Antique Brass

\* Fixing bracket may differ for UL wired products.

Product Notes:

### Fixing Bracket MLROSE98 | Antique Silver

\* Fixing bracket may differ for UL wired products.

Product Notes:

### Fixing Bracket MLROSE98 | Polished Brass

\* Fixing bracket may differ for UL wired products.

#### Fixing Bracket MLROSE98 | Satin Brass

\* Fixing bracket may differ for UL wired products.