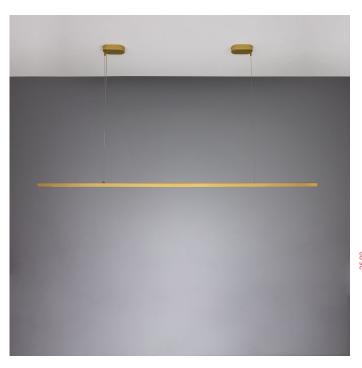

### MLP480ANTBRS Antique Brass

| MATERIAL                  | Brass   Aluminium   Polycarbonate |
|---------------------------|-----------------------------------|
| HEIGHT                    | 2.5cm   0.98"                     |
| WIDTH   DIAMETER          | 240cm   94.49"                    |
| LENGTH   PROJECTION       | n/a                               |
| WEIGHT                    | 5.4KG   11.9lbs                   |
| LAMP HOLDER               | Integrated                        |
| MAX WATTAGE               | 16W x 0                           |
| VOLTAGE                   | 220/240v or 110/120v *            |
| IP RATING                 | 20                                |
| CLASS PROTECTION          | I                                 |
| SHADE CODE                | -                                 |
| CABLE   CHAIN   BAR LENGT | 100cm   40"                       |
| CABLE TYPE                | -                                 |

### MLP480ANTSLV Antique Silver

| MATERIAL                  | Brass   Aluminium   Polycarbonate |
|---------------------------|-----------------------------------|
| HEIGHT                    | 2.5cm   0.98"                     |
| WIDTH   DIAMETER          | 240cm   94.49"                    |
| LENGTH   PROJECTION       | n/a                               |
| WEIGHT                    | 5.4KG   11.9lbs                   |
| LAMP HOLDER               | Integrated                        |
| MAX WATTAGE               | 16W x 0                           |
| VOLTAGE                   | 220/240v or 110/120v *            |
| IP RATING                 | 20                                |
| CLASS PROTECTION          | I                                 |
| SHADE CODE                | -                                 |
| CABLE   CHAIN   BAR LENGT | 100cm   40"                       |
| CABLE TYPE                | -                                 |

#### **Polished Brass**

| MATERIAL                  | Brass   Aluminium   Polycarbonate |
|---------------------------|-----------------------------------|
| HEIGHT                    | 2.5cm   0.98"                     |
| WIDTH   DIAMETER          | 240cm   94.49"                    |
| LENGTH   PROJECTION       | n/a                               |
| WEIGHT                    | 5.4KG   11.9lbs                   |
| LAMP HOLDER               | Integrated                        |
| MAX WATTAGE               | 16W x 0                           |
| VOLTAGE                   | 220/240v or 110/120v *            |
| IP RATING                 | 20                                |
| CLASS PROTECTION          | I                                 |
| SHADE CODE                | -                                 |
| CABLE   CHAIN   BAR LENGT | 100cm   40"                       |
| CABLE TYPE                | -                                 |

#### MLP480SATBRS Satin Brass

| MATERIAL                  | Brass   Aluminium   Polycarbonate |
|---------------------------|-----------------------------------|
| HEIGHT                    | 2.5cm   0.98"                     |
| WIDTH   DIAMETER          | 240cm   94.49"                    |
| LENGTH   PROJECTION       | n/a                               |
| WEIGHT                    | 5.4KG   11.9lbs                   |
| LAMP HOLDER               | Integrated                        |
| MAX WATTAGE               | 16W x 0                           |
| VOLTAGE                   | 220/240v or 110/120v *            |
| IP RATING                 | 20                                |
| CLASS PROTECTION          | 1                                 |
| SHADE CODE                | -                                 |
| CABLE   CHAIN   BAR LENGT | 100cm   40"                       |
| CABLE TYPE                | -                                 |