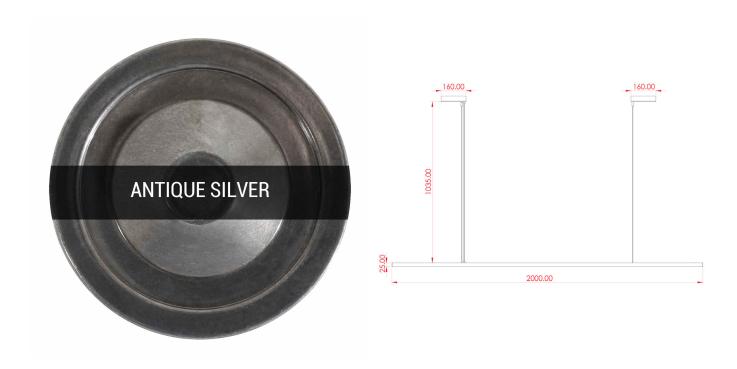

### MLP480ANTSLV Antique Silver

| MATERIAL                  | Brass   Aluminium   Polycarbonate |
|---------------------------|-----------------------------------|
| HEIGHT                    | 2.5cm   0.98"                     |
| WIDTH   DIAMETER          | 240cm   94.49"                    |
| LENGTH   PROJECTION       | n/a                               |
| WEIGHT                    | 5.4KG   11.9lbs                   |
| LAMP HOLDER               | Integrated                        |
| MAX WATTAGE               | 16W x 0                           |
| VOLTAGE                   | 220/240v or 110/120v *            |
| IP RATING                 | 20                                |
| CLASS PROTECTION          | I                                 |
| SHADE CODE                | -                                 |
| CABLE   CHAIN   BAR LENGT | 100cm   40"                       |
| CABLE TYPE                | -                                 |