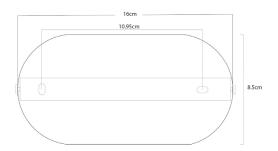

### Fixing Bracket MLROSE98 | Antique Brass

\* Fixing bracket may differ for UL wired products.

Product Notes:

### Fixing Bracket MLROSE98 | Antique Silver

\* Fixing bracket may differ for UL wired products.

Product Notes:

### Fixing Bracket MLROSE98 | Polished Brass

\* Fixing bracket may differ for UL wired products.

#### Fixing Bracket MLROSE98 | Satin Brass

\* Fixing bracket may differ for UL wired products.