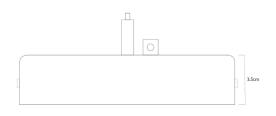

### Fixing Bracket MLROSE98 | Antique Brass

\* Fixing bracket may differ for UL wired products.

Product Notes: