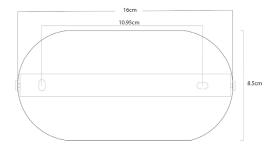

### Fixing Bracket MLROSE98 | Antique Brass

\* Fixing bracket may differ for UL wired products.

Product Notes: