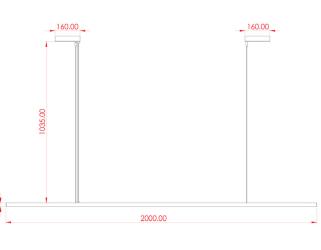

### MLP480ANTBRS Antique Brass

| MATERIAL                  | Brass   Aluminium   Polycarbonate |
|---------------------------|-----------------------------------|
| HEIGHT                    | 2.5cm   0.98"                     |
| WIDTH   DIAMETER          | 240cm   94.49"                    |
| LENGTH   PROJECTION       | n/a                               |
| WEIGHT                    | 5.4KG   11.9lbs                   |
| LAMP HOLDER               | Integrated                        |
| MAX WATTAGE               | 16W x 0                           |
| VOLTAGE                   | 220/240v or 110/120v *            |
| IP RATING                 | 20                                |
| CLASS PROTECTION          | I                                 |
| SHADE CODE                | -                                 |
| CABLE   CHAIN   BAR LENGT | 100cm   40"                       |
| CABLE TYPE                | -                                 |

### MLP480ANTSLV Antique Silver

| MATERIAL                  | Brass   Aluminium   Polycarbonate |
|---------------------------|-----------------------------------|
| HEIGHT                    | 2.5cm   0.98"                     |
| WIDTH   DIAMETER          | 240cm   94.49"                    |
| LENGTH   PROJECTION       | n/a                               |
| WEIGHT                    | 5.4KG   11.9lbs                   |
| LAMP HOLDER               | Integrated                        |
| MAX WATTAGE               | 16W x 0                           |
| VOLTAGE                   | 220/240v or 110/120v *            |
| IP RATING                 | 20                                |
| CLASS PROTECTION          | I                                 |
| SHADE CODE                | -                                 |
| CABLE   CHAIN   BAR LENGT | 100cm   40"                       |
| CABLE TYPE                | -                                 |

#### **Polished Brass**

| MATERIAL                  | Brass   Aluminium   Polycarbonate |
|---------------------------|-----------------------------------|
| HEIGHT                    | 2.5cm   0.98"                     |
| WIDTH   DIAMETER          | 240cm   94.49"                    |
| LENGTH   PROJECTION       | n/a                               |
| WEIGHT                    | 5.4KG   11.9lbs                   |
| LAMP HOLDER               | Integrated                        |
| MAX WATTAGE               | 16W x 0                           |
| VOLTAGE                   | 220/240v or 110/120v *            |
| IP RATING                 | 20                                |
| CLASS PROTECTION          | I                                 |
| SHADE CODE                | -                                 |
| CABLE   CHAIN   BAR LENGT | 100cm   40"                       |
| CABLE TYPE                | -                                 |

#### MLP480SATBRS Satin Brass

| MATERIAL                  | Brass   Aluminium   Polycarbonate |
|---------------------------|-----------------------------------|
| HEIGHT                    | 2.5cm   0.98"                     |
| WIDTH   DIAMETER          | 240cm   94.49"                    |
| LENGTH   PROJECTION       | n/a                               |
| WEIGHT                    | 5.4KG   11.9lbs                   |
| LAMP HOLDER               | Integrated                        |
| MAX WATTAGE               | 16W x 0                           |
| VOLTAGE                   | 220/240v or 110/120v *            |
| IP RATING                 | 20                                |
| CLASS PROTECTION          | 1                                 |
| SHADE CODE                | -                                 |
| CABLE   CHAIN   BAR LENGT | 100cm   40"                       |
| CABLE TYPE                | -                                 |