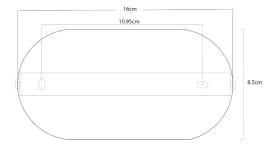

### Fixing Bracket MLROSE98 | Antique Brass

\* Fixing bracket may differ for UL wired products.

Product Notes:

### Fixing Bracket MLROSE98 | Antique Silver

\* Fixing bracket may differ for UL wired products.

Product Notes:

### Fixing Bracket MLROSE98 | Polished Brass

\* Fixing bracket may differ for UL wired products.

#### Fixing Bracket MLROSE98 | Satin Brass

\* Fixing bracket may differ for UL wired products.