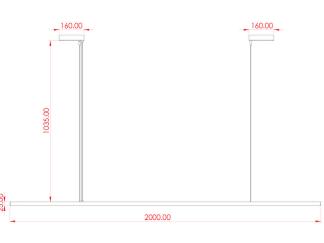

### MLP480ANTBRS Antique Brass

| MATERIAL                  | Brass   Aluminium   Polycarbonate |
|---------------------------|-----------------------------------|
| HEIGHT                    | 2.5cm   0.98"                     |
| WIDTH   DIAMETER          | 240cm   94.49"                    |
| LENGTH   PROJECTION       | n/a                               |
| WEIGHT                    | 5.4KG   11.9lbs                   |
| LAMP HOLDER               | Integrated                        |
| MAX WATTAGE               | 16W x 0                           |
| VOLTAGE                   | 220/240v or 110/120v *            |
| IP RATING                 | 20                                |
| CLASS PROTECTION          | I                                 |
| SHADE CODE                | -                                 |
| CABLE   CHAIN   BAR LENGT | 100cm   40"                       |
| CABLE TYPE                | -                                 |

### MLP480ANTSLV Antique Silver

| MATERIAL                  | Brass   Aluminium   Polycarbonate |
|---------------------------|-----------------------------------|
| HEIGHT                    | 2.5cm   0.98"                     |
| WIDTH   DIAMETER          | 240cm   94.49"                    |
| LENGTH   PROJECTION       | n/a                               |
| WEIGHT                    | 5.4KG   11.9lbs                   |
| LAMP HOLDER               | Integrated                        |
| MAX WATTAGE               | 16W x 0                           |
| VOLTAGE                   | 220/240v or 110/120v *            |
| IP RATING                 | 20                                |
| CLASS PROTECTION          | I                                 |
| SHADE CODE                | -                                 |
| CABLE   CHAIN   BAR LENGT | 100cm   40"                       |
| CABLE TYPE                | -                                 |

#### **Polished Brass**

| MATERIAL                  | Brass   Aluminium   Polycarbonate |
|---------------------------|-----------------------------------|
| HEIGHT                    | 2.5cm   0.98"                     |
| WIDTH   DIAMETER          | 240cm   94.49"                    |
| LENGTH   PROJECTION       | n/a                               |
| WEIGHT                    | 5.4KG   11.9lbs                   |
| LAMP HOLDER               | Integrated                        |
| MAX WATTAGE               | 16W x 0                           |
| VOLTAGE                   | 220/240v or 110/120v *            |
| IP RATING                 | 20                                |
| CLASS PROTECTION          | I                                 |
| SHADE CODE                | -                                 |
| CABLE   CHAIN   BAR LENGT | 100cm   40"                       |
| CABLE TYPE                | -                                 |

#### MLP480SATBRS Satin Brass

| MATERIAL                  | Brass   Aluminium   Polycarbonate |
|---------------------------|-----------------------------------|
| HEIGHT                    | 2.5cm   0.98"                     |
| WIDTH   DIAMETER          | 240cm   94.49"                    |
| LENGTH   PROJECTION       | n/a                               |
| WEIGHT                    | 5.4KG   11.9lbs                   |
| LAMP HOLDER               | Integrated                        |
| MAX WATTAGE               | 16W x 0                           |
| VOLTAGE                   | 220/240v or 110/120v *            |
| IP RATING                 | 20                                |
| CLASS PROTECTION          | 1                                 |
| SHADE CODE                | -                                 |
| CABLE   CHAIN   BAR LENGT | 100cm   40"                       |
| CABLE TYPE                | -                                 |