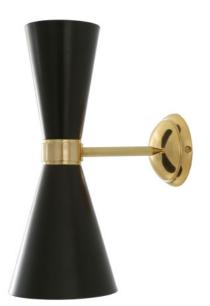

# CAIRO Wall Light

### MLWL231PCMBK Matt Black

| MATERIAL                 | Brass         |
|--------------------------|---------------|
| HEIGHT                   | 33cm   12.99" |
| WIDTH   DIAMETER         | 14cm   5.51'' |
| LENGTH   PROJECTION      | 23cm   9.06'' |
| WEIGHT                   | 1KG   2.2lbs  |
| LAMPHOLDER               | GU10 x 2      |
| MAX WATTAGE              | 6.5W x 2      |
| VOLTAGE                  | 220/240v      |
| IP RATING                | 20            |
| CLASS PROTECTION         | 1             |
| SHADE                    |               |
| FLEX   BAR   CHAIN LENGT | n/a           |
| CABLE TYPE               |               |