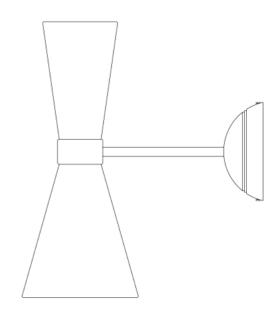

# CAIRO Wall Light

### MLWL231PCMBK Matt Black

| MATERIAL                 | Brass         |
|--------------------------|---------------|
| HEIGHT                   | 33cm   12.99" |
| WIDTH   DIAMETER         | 14cm   5.51'' |
| LENGTH   PROJECTION      | 23cm   9.06'' |
| WEIGHT                   | 1KG   2.2lbs  |
| LAMPHOLDER               | GU10 x 2      |
| MAX WATTAGE              | 6.5W x 2      |
| VOLTAGE                  | 220/240v      |
| IP RATING                | 20            |
| CLASS PROTECTION         | 1             |
| SHADE                    |               |
| FLEX   BAR   CHAIN LENGT | n/a           |
| CABLE TYPE               |               |

#### Fixing Bracket MLWB01 | Polished Brass

Product Notes: 1) Lamps not included with light fixture. 2) All products are individually hand crafted, therefore may differ slightly within manufacturing tolerances. 3) Please refer to: http://www.mullanlighting.com/terms for full list of Terms & Conditions. 4) Cable/Chain can be shortened during installation. 5) Longer Cable/Chain available on request. 6) Additional colour finishes available on request. 7.) Dimensions do not include lamps. 8.) Products wired to UL standards will operate at 110/120v with the appropriate lampholders.