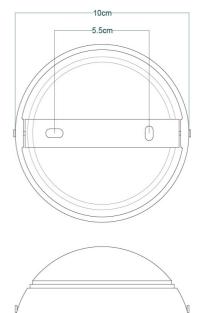

#### Fixing Bracket MLWB01 | Polished Brass

Product Notes: 1) Lamps not included with light fixture. 2) All products are individually hand crafted, therefore may differ slightly within manufacturing tolerances. 3) Please refer to: http://www.mullanlighting.com/terms for full list of Terms & Conditions. 4) Cable/Chain can be shortened during installation. 5) Longer Cable/Chain available on request. 6) Additional colour finishes available on request. 7.) Dimensions do not include lamps. 8.) Products wired to UL standards will operate at 110/120v with the appropriate lampholders.