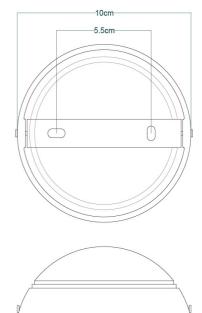

#### Fixing Bracket MLWB01 | Polished Brass

Product Notes: 1) Lamps not included with light fixture. 2) All products are individually hand crafted, therefore may differ slightly within manufacturing tolerances. 3) Please refer to: http://www.mullanlighting.com/terms for full list of Terms & Conditions. 4) Cable/Chain can be shortened during installation. 5) Longer Cable/Chain available on request. 6) Additional colour finishes available on request. 7.) Dimensions do not include lamps. 8.) Products wired to UL standards will operate at 110/120v with the appropriate lampholders.