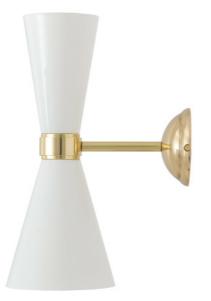

# CAIRO Wall Light

MLWL231PCWTE White

| MATERIAL                 | Brass         |
|--------------------------|---------------|
| HEIGHT                   | 33cm   12.99" |
| WIDTH   DIAMETER         | 14cm  5.51''  |
| LENGTH   PROJECTION      | 23cm   9.06'' |
| WEIGHT                   | 1KG   2.2lbs  |
| LAMPHOLDER               | GU10 x 2      |
| MAX WATTAGE              | 6.5W x 2      |
| VOLTAGE                  | 220/240v      |
| IP RATING                | 20            |
| CLASS PROTECTION         | 1             |
| SHADE                    |               |
| FLEX   BAR   CHAIN LENGT | n/a           |
| CABLE TYPE               |               |