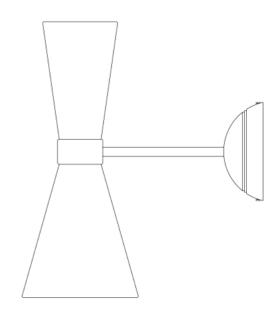

# CAIRO Wall Light

### MLWL231PCMBK Matt Black

| MATERIAL                 | Brass         |
|--------------------------|---------------|
| HEIGHT                   | 33cm   12.99" |
| WIDTH   DIAMETER         | 14cm   5.51'' |
| LENGTH   PROJECTION      | 23cm   9.06'' |
| WEIGHT                   | 1KG   2.2lbs  |
| LAMPHOLDER               | GU10 x 2      |
| MAX WATTAGE              | 6.5W x 2      |
| VOLTAGE                  | 220/240v      |
| IP RATING                | 20            |
| CLASS PROTECTION         | 1             |
| SHADE                    |               |
| FLEX   BAR   CHAIN LENGT | n/a           |
| CABLE TYPE               |               |

# CAIRO Wall Light

MLWL231PCWTE White

| MATERIAL                 | Brass         |
|--------------------------|---------------|
| HEIGHT                   | 33cm   12.99" |
| WIDTH   DIAMETER         | 14cm  5.51''  |
| LENGTH   PROJECTION      | 23cm   9.06'' |
| WEIGHT                   | 1KG   2.2lbs  |
| LAMPHOLDER               | GU10 x 2      |
| MAX WATTAGE              | 6.5W x 2      |
| VOLTAGE                  | 220/240v      |
| IP RATING                | 20            |
| CLASS PROTECTION         | 1             |
| SHADE                    |               |
| FLEX   BAR   CHAIN LENGT | n/a           |
| CABLE TYPE               |               |